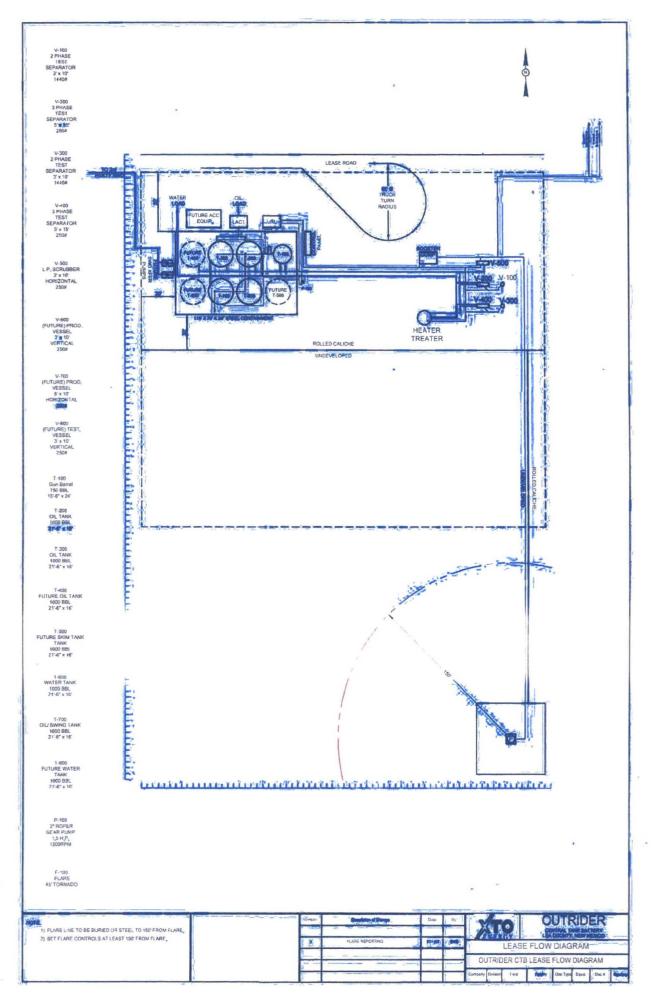

#### OUTRIDER FEDERAL CTB

Associated Well(s):

Outrider Federal 6H - API 30-025-42932 Charro Federal 1H - API 30-025-42794