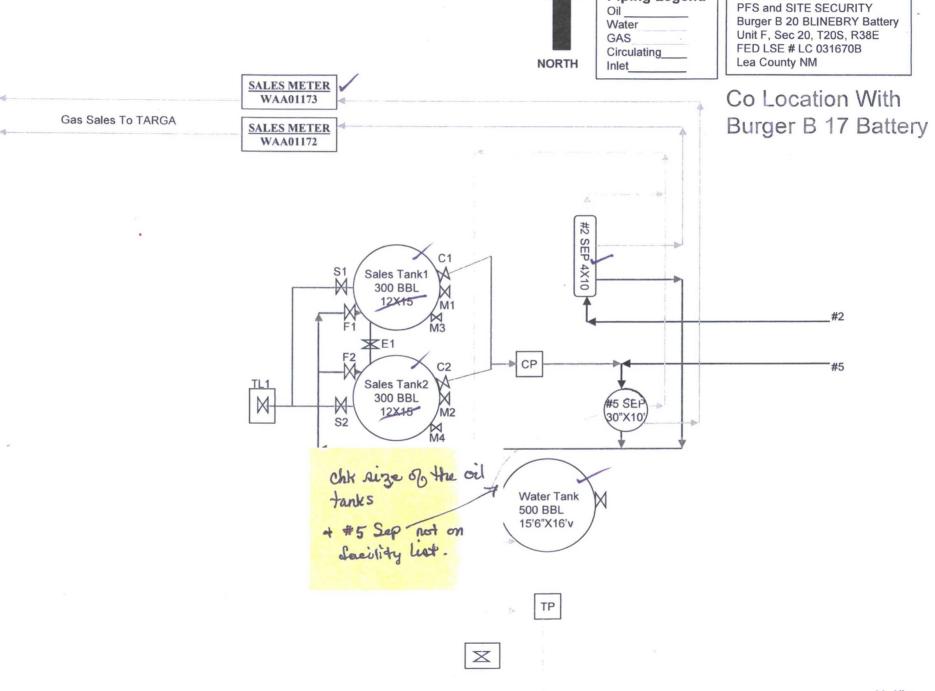

CONOCOPHILLIPS

**Piping Legend** 

# **BURGER B 20 BATTERY**

### General Sealing of Valves

#### PRODUCTION PHASE

PRODUCING INTO TANK 1 F1,E1,C1 SEALED OPEN S1,S2,F2,C2 SEALED CLOSED

PRODUCING INTO TANK 2 F2,E1,C2 SEALED OPEN S1,S2,F1,C1 SEALED CLOSED

#### SALES PHASE

SALES FROM TANK 1 F1,C1,E1,S2 SEALED CLOSED F2.C2 SEALED OPEN

SALES FROM TANK 2 F2,C2,E1,S1 SEALED CLOSED F1.C1 SEALED OPEN

NOTE: M1,M2 SEALED OPEN AT ALL TIMES M3,M4 Sealed closed at all Times

#### **DRAIN PHASE**

F VALVE, C VALVE, E VALVE, S VALVE ON TANK BEING DRAINED WILL BE SEALED CLOSED TO ISOLATE TANK