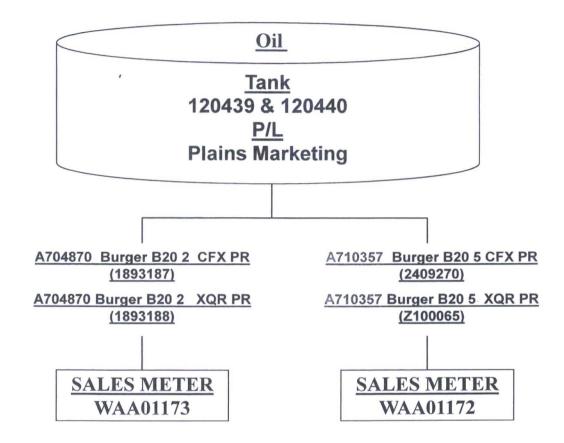

### **BURGER B-20**

Targa Midstream Services, L.P., PO Box 67 Monument, NM 88265

Sample ID:

STA1181172; CONOCOPHILLIPS COMPANY

Sample Ran Date: 2/22/2016

Lease:

**BURGER B-20 #5** 

Effective Date: 3/1/2016

Sampled and Analyzed by: Sue Meek

Comments: Notes:

Targa Midstream Services, L.P. PO Box 67 Monument, NM 88265

Sample ID: STA11811

STA1181173; CONOCOPHILLIPS COMPANY

Sample Ran Date: 2/22/2016

Lease:

BURGER B-20#