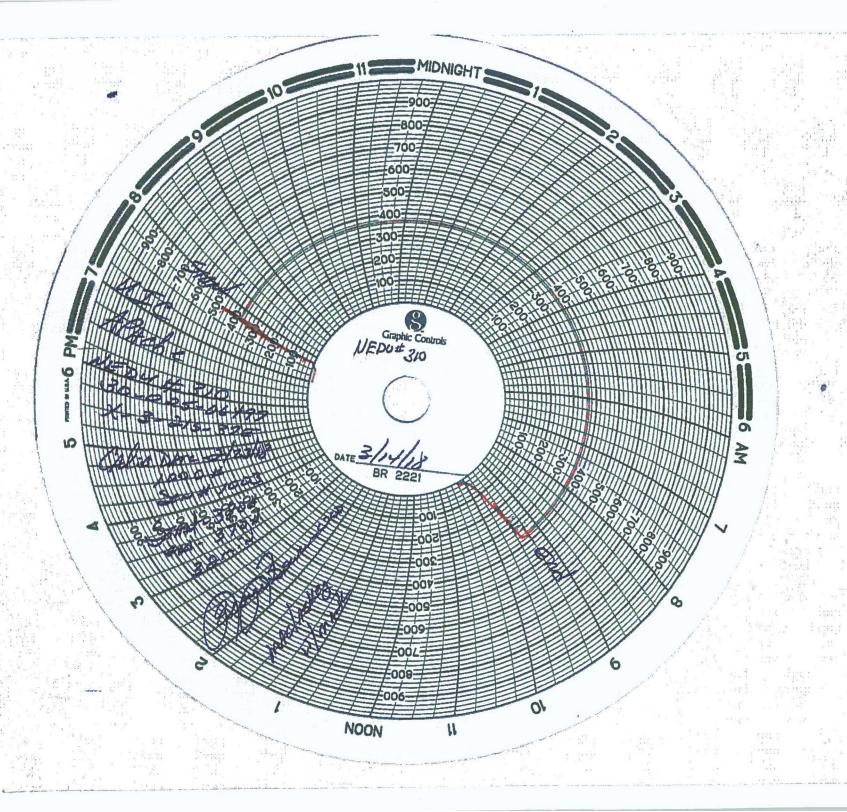

| SUNDRY                                                                                                                                                                                                                                                                                                                                                                                                                                                                                                                                                                                                                                                                                                                                                                                                                                                                                                                                                                                                                                                                                                                                                                                                                                                                                                                                                                                                                                                                                                                                                                                                                                                                                                                                                                                                                                                                                                                                                                                                                                                                                                                         | NMNM2512  6. If Indian, Allottee or Tribe Name                                                                                                                                          |                                          |                                                   |                                                                |                                                  |                     |  |  |
|--------------------------------------------------------------------------------------------------------------------------------------------------------------------------------------------------------------------------------------------------------------------------------------------------------------------------------------------------------------------------------------------------------------------------------------------------------------------------------------------------------------------------------------------------------------------------------------------------------------------------------------------------------------------------------------------------------------------------------------------------------------------------------------------------------------------------------------------------------------------------------------------------------------------------------------------------------------------------------------------------------------------------------------------------------------------------------------------------------------------------------------------------------------------------------------------------------------------------------------------------------------------------------------------------------------------------------------------------------------------------------------------------------------------------------------------------------------------------------------------------------------------------------------------------------------------------------------------------------------------------------------------------------------------------------------------------------------------------------------------------------------------------------------------------------------------------------------------------------------------------------------------------------------------------------------------------------------------------------------------------------------------------------------------------------------------------------------------------------------------------------|-----------------------------------------------------------------------------------------------------------------------------------------------------------------------------------------|------------------------------------------|---------------------------------------------------|----------------------------------------------------------------|--------------------------------------------------|---------------------|--|--|
| SUNDRY<br>Do not use th<br>abandoned we                                                                                                                                                                                                                                                                                                                                                                                                                                                                                                                                                                                                                                                                                                                                                                                                                                                                                                                                                                                                                                                                                                                                                                                                                                                                                                                                                                                                                                                                                                                                                                                                                                                                                                                                                                                                                                                                                                                                                                                                                                                                                        |                                                                                                                                                                                         |                                          |                                                   |                                                                |                                                  |                     |  |  |
| SUBMIT IN                                                                                                                                                                                                                                                                                                                                                                                                                                                                                                                                                                                                                                                                                                                                                                                                                                                                                                                                                                                                                                                                                                                                                                                                                                                                                                                                                                                                                                                                                                                                                                                                                                                                                                                                                                                                                                                                                                                                                                                                                                                                                                                      | <ol> <li>If Unit or CA/Agreement, Name and/or No.<br/>NMNM72602X</li> </ol>                                                                                                             |                                          |                                                   |                                                                |                                                  |                     |  |  |
| Type of Well     Oil Well    Gas Well                                                                                                                                                                                                                                                                                                                                                                                                                                                                                                                                                                                                                                                                                                                                                                                                                                                                                                                                                                                                                                                                                                                                                                                                                                                                                                                                                                                                                                                                                                                                                                                                                                                                                                                                                                                                                                                                                                                                                                                                                                                                                          | her: INJECTION                                                                                                                                                                          | APR 0.6 2018                             |                                                   |                                                                | Well Name and No.<br>NORTHEAST DRINKARD UNIT 310 |                     |  |  |
| Name of Operator     APACHE CORPORATION                                                                                                                                                                                                                                                                                                                                                                                                                                                                                                                                                                                                                                                                                                                                                                                                                                                                                                                                                                                                                                                                                                                                                                                                                                                                                                                                                                                                                                                                                                                                                                                                                                                                                                                                                                                                                                                                                                                                                                                                                                                                                        |                                                                                                                                                                                         | REESA FISHER ler@apachecorp.com          |                                                   |                                                                | 9. API Well No.<br>30-025-06497                  |                     |  |  |
| 3a. Address<br>303 VETERANS AIRPARK LA<br>MIDLAND, TX 79705                                                                                                                                                                                                                                                                                                                                                                                                                                                                                                                                                                                                                                                                                                                                                                                                                                                                                                                                                                                                                                                                                                                                                                                                                                                                                                                                                                                                                                                                                                                                                                                                                                                                                                                                                                                                                                                                                                                                                                                                                                                                    | 3b. Phone No. (include area code) Ph: 432-818-1062                                                                                                                                      |                                          |                                                   | 10. Field and Pool or Exploratory Area<br>EUNICE; B-T-D, NORTH |                                                  |                     |  |  |
| 4. Location of Well (Footage, Sec., 7                                                                                                                                                                                                                                                                                                                                                                                                                                                                                                                                                                                                                                                                                                                                                                                                                                                                                                                                                                                                                                                                                                                                                                                                                                                                                                                                                                                                                                                                                                                                                                                                                                                                                                                                                                                                                                                                                                                                                                                                                                                                                          | )                                                                                                                                                                                       |                                          |                                                   | 11. County or Parish, State                                    |                                                  |                     |  |  |
| Sec 3 T21S R37E SESE 6601                                                                                                                                                                                                                                                                                                                                                                                                                                                                                                                                                                                                                                                                                                                                                                                                                                                                                                                                                                                                                                                                                                                                                                                                                                                                                                                                                                                                                                                                                                                                                                                                                                                                                                                                                                                                                                                                                                                                                                                                                                                                                                      | *                                                                                                                                                                                       |                                          |                                                   | LEA COUNTY COUNTY, NM                                          |                                                  |                     |  |  |
| 12. CHECK THE AI                                                                                                                                                                                                                                                                                                                                                                                                                                                                                                                                                                                                                                                                                                                                                                                                                                                                                                                                                                                                                                                                                                                                                                                                                                                                                                                                                                                                                                                                                                                                                                                                                                                                                                                                                                                                                                                                                                                                                                                                                                                                                                               | PPROPRIATE BOX(ES)                                                                                                                                                                      | TO INDICATE                              | NATURE O                                          | F NOTICE,                                                      | REPORT, OR OTH                                   | IER DATA            |  |  |
| TYPE OF SUBMISSION                                                                                                                                                                                                                                                                                                                                                                                                                                                                                                                                                                                                                                                                                                                                                                                                                                                                                                                                                                                                                                                                                                                                                                                                                                                                                                                                                                                                                                                                                                                                                                                                                                                                                                                                                                                                                                                                                                                                                                                                                                                                                                             | TYPE OF SUBMISSION TYPE OF ACTION                                                                                                                                                       |                                          |                                                   |                                                                |                                                  |                     |  |  |
| ☐ Notice of Intent                                                                                                                                                                                                                                                                                                                                                                                                                                                                                                                                                                                                                                                                                                                                                                                                                                                                                                                                                                                                                                                                                                                                                                                                                                                                                                                                                                                                                                                                                                                                                                                                                                                                                                                                                                                                                                                                                                                                                                                                                                                                                                             | ☐ Acidize                                                                                                                                                                               | Deepen                                   |                                                   | ☐ Product                                                      | tion (Start/Resume)                              | ■ Water Shut-Off    |  |  |
| _                                                                                                                                                                                                                                                                                                                                                                                                                                                                                                                                                                                                                                                                                                                                                                                                                                                                                                                                                                                                                                                                                                                                                                                                                                                                                                                                                                                                                                                                                                                                                                                                                                                                                                                                                                                                                                                                                                                                                                                                                                                                                                                              | ☐ Alter Casing                                                                                                                                                                          | ☐ Hydraulic Fracturi                     |                                                   | ☐ Reclamation                                                  |                                                  | ■ Well Integrity    |  |  |
| Subsequent Report                                                                                                                                                                                                                                                                                                                                                                                                                                                                                                                                                                                                                                                                                                                                                                                                                                                                                                                                                                                                                                                                                                                                                                                                                                                                                                                                                                                                                                                                                                                                                                                                                                                                                                                                                                                                                                                                                                                                                                                                                                                                                                              | ☐ Casing Repair                                                                                                                                                                         | □ New Co                                 | onstruction                                       | ☐ Recomp                                                       | plete                                            | Other               |  |  |
| ☐ Final Abandonment Notice                                                                                                                                                                                                                                                                                                                                                                                                                                                                                                                                                                                                                                                                                                                                                                                                                                                                                                                                                                                                                                                                                                                                                                                                                                                                                                                                                                                                                                                                                                                                                                                                                                                                                                                                                                                                                                                                                                                                                                                                                                                                                                     | ☐ Change Plans                                                                                                                                                                          | ☐ Plug an                                | d Abandon                                         | ☐ Temporarily Abandon                                          |                                                  |                     |  |  |
|                                                                                                                                                                                                                                                                                                                                                                                                                                                                                                                                                                                                                                                                                                                                                                                                                                                                                                                                                                                                                                                                                                                                                                                                                                                                                                                                                                                                                                                                                                                                                                                                                                                                                                                                                                                                                                                                                                                                                                                                                                                                                                                                | ☐ Convert to Injection                                                                                                                                                                  | ☐ Plug Back ☐ Water                      |                                                   | ☐ Water I                                                      | Disposal                                         |                     |  |  |
| following completion of the involved testing has been completed. Final Al determined that the site is ready for f Apache performed the required that the second that the second that the second that the foregoing is a large second to the second testing that the foregoing is second to the second testing that the foregoing is second to the second testing that the foregoing is second to the second testing that the foregoing is second to the second testing that the foregoing is second to the second testing that the second testing testing that the second testing testing that the second testing testing testing the second testing t | bandonment Notices must be fil-<br>inal inspection.  ed, witnessed MIT on this                                                                                                          | ed only after all requ                   | passing chart                                     | attached.                                                      | n, have been completed a                         | nd the operator has |  |  |
|                                                                                                                                                                                                                                                                                                                                                                                                                                                                                                                                                                                                                                                                                                                                                                                                                                                                                                                                                                                                                                                                                                                                                                                                                                                                                                                                                                                                                                                                                                                                                                                                                                                                                                                                                                                                                                                                                                                                                                                                                                                                                                                                | Electronic Submission #4                                                                                                                                                                | 109001 verified by                       | the BLM Wel                                       | i information                                                  | n System/ / /                                    |                     |  |  |
|                                                                                                                                                                                                                                                                                                                                                                                                                                                                                                                                                                                                                                                                                                                                                                                                                                                                                                                                                                                                                                                                                                                                                                                                                                                                                                                                                                                                                                                                                                                                                                                                                                                                                                                                                                                                                                                                                                                                                                                                                                                                                                                                | Committed to AFMSS for                                                                                                                                                                  | IE CORPORA TIO                           | N, sent to the                                    | Hobbs                                                          |                                                  | $\times$ //         |  |  |
| Name (Printed/Typed) REESA F                                                                                                                                                                                                                                                                                                                                                                                                                                                                                                                                                                                                                                                                                                                                                                                                                                                                                                                                                                                                                                                                                                                                                                                                                                                                                                                                                                                                                                                                                                                                                                                                                                                                                                                                                                                                                                                                                                                                                                                                                                                                                                   | Committed to AFMSS for                                                                                                                                                                  | IE CORPORA TIO                           | NNIFER SANC                                       | Hobbs<br>HEZ on 03/                                            | 26/2018                                          | ECO DO              |  |  |
| Name (Printed/Typed) REESA F                                                                                                                                                                                                                                                                                                                                                                                                                                                                                                                                                                                                                                                                                                                                                                                                                                                                                                                                                                                                                                                                                                                                                                                                                                                                                                                                                                                                                                                                                                                                                                                                                                                                                                                                                                                                                                                                                                                                                                                                                                                                                                   | Committed to AFMSS for                                                                                                                                                                  | IE CORPORATION processing by JE          | NNIFER SANC                                       | Hobbs<br>HEZ on 03/                                            |                                                  | ECORD               |  |  |
| Name (Printed/Typed) REESA F Signature (Electronic S                                                                                                                                                                                                                                                                                                                                                                                                                                                                                                                                                                                                                                                                                                                                                                                                                                                                                                                                                                                                                                                                                                                                                                                                                                                                                                                                                                                                                                                                                                                                                                                                                                                                                                                                                                                                                                                                                                                                                                                                                                                                           | Committed to AFMSS for ISHER                                                                                                                                                            | IE CORPORATION processing by JE          | tle SR STA                                        | Hobbs<br>CHEZ on 03/                                           | 26/2018                                          | ECORD               |  |  |
|                                                                                                                                                                                                                                                                                                                                                                                                                                                                                                                                                                                                                                                                                                                                                                                                                                                                                                                                                                                                                                                                                                                                                                                                                                                                                                                                                                                                                                                                                                                                                                                                                                                                                                                                                                                                                                                                                                                                                                                                                                                                                                                                | Committed to AFMSS for ISHER Submission)                                                                                                                                                | IE CORPORAFIO processing by JE           | tle SR STA                                        | Hobbs<br>CHEZ on 03/2<br>FF REGUL                              | 26/2018 ()<br>ATPRY ANALYST R                    |                     |  |  |
|                                                                                                                                                                                                                                                                                                                                                                                                                                                                                                                                                                                                                                                                                                                                                                                                                                                                                                                                                                                                                                                                                                                                                                                                                                                                                                                                                                                                                                                                                                                                                                                                                                                                                                                                                                                                                                                                                                                                                                                                                                                                                                                                | Committed to AFMSS for ISHER                                                                                                                                                            | IE CORPORAFIO processing by JE           | tle SR STA                                        | Hobbs<br>CHEZ on 03/2<br>FF REGUL                              | 26/2018 ()<br>ATPRY ANALYST R                    |                     |  |  |
| Signature (Electronic S                                                                                                                                                                                                                                                                                                                                                                                                                                                                                                                                                                                                                                                                                                                                                                                                                                                                                                                                                                                                                                                                                                                                                                                                                                                                                                                                                                                                                                                                                                                                                                                                                                                                                                                                                                                                                                                                                                                                                                                                                                                                                                        | Committed to AFMSS for ISHER Submission)                                                                                                                                                | DR FEDERAL (                             | tle SR STA  tle 03/23/20  OR STATE 0              | Hobbs<br>CHEZ on 03/2<br>FF REGUL                              | 26/2018 ()<br>ATPRY ANALYST R                    |                     |  |  |
|                                                                                                                                                                                                                                                                                                                                                                                                                                                                                                                                                                                                                                                                                                                                                                                                                                                                                                                                                                                                                                                                                                                                                                                                                                                                                                                                                                                                                                                                                                                                                                                                                                                                                                                                                                                                                                                                                                                                                                                                                                                                                                                                | Committed to AFMSS for ISHER Submission)  THIS SPACE FO  d. Approval of this notice does nitable title to those rights in the                                                           | DR FEDERAL Onto warrant or subject lease | tle SR STA                                        | Hobbs<br>CHEZ on 03/2<br>FF REGUL<br>D18                       | 26/2018 ()<br>ATPRY ANALYST R                    |                     |  |  |
| Approved By  Conditions of approval, if any, are attache certify that the applicant holds legal or equ                                                                                                                                                                                                                                                                                                                                                                                                                                                                                                                                                                                                                                                                                                                                                                                                                                                                                                                                                                                                                                                                                                                                                                                                                                                                                                                                                                                                                                                                                                                                                                                                                                                                                                                                                                                                                                                                                                                                                                                                                         | Committed to AFMSS for ISHER  Submission)  THIS SPACE FO  d. Approval of this notice does aitable title to those rights in the lect operations thereon.  U.S.C. Section 1212, make it a | DR FEDERAL O                             | tle SR STA  tle 03/23/20  OR STATE (  itle  ffice | FF REGYL                                                       | SEAFR 3 201                                      | SCAN CONTRACT       |  |  |