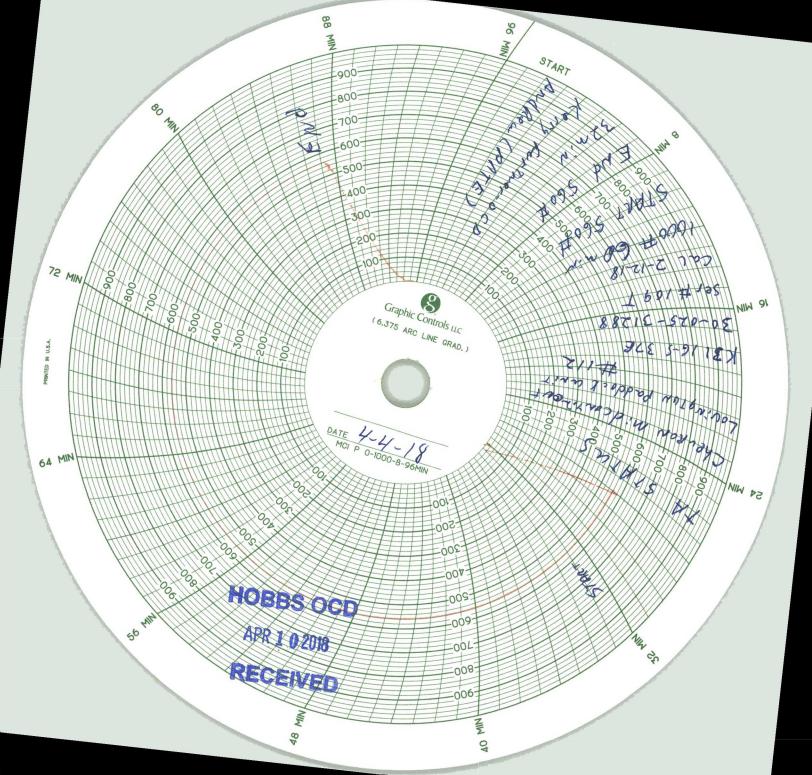

| Submit 1 Copy<br>Office                                                                                                                                                                                                                                                                           | To Appropriate Distri | ict  | -    | State of New Me | exico  |                                            | Form C-103            |
|---------------------------------------------------------------------------------------------------------------------------------------------------------------------------------------------------------------------------------------------------------------------------------------------------|-----------------------|------|------|-----------------|--------|--------------------------------------------|-----------------------|
| Office  District I – (575) 393-6161  District II – (575) 748-1283  OCH GONGDEN A GIVEN DIVISION DISTRICT State of New Mexico  OCH  OCH  OCH  OCH  OCH  OCH  OCH  OC |                       |      |      |                 |        | Revised July 18, 2013 WELL API NO.         |                       |
| District II – (575) 748-1283 811 S. First St. Artesia NM 88210                                                                                                                                                                                                                                    |                       |      |      |                 |        | 30-025-31288                               |                       |
| 811 S. First St., Artesia, NM 88210<br>District III – (505) 334-6178 APR 1 0 2018<br>1220 South St. Francis Dr.                                                                                                                                                                                   |                       |      |      |                 |        | 5. Indicate Type                           |                       |
| 1000 Rio Brazos Rd., Aztec, NM 87410                                                                                                                                                                                                                                                              |                       |      |      |                 |        |                                            | FEE                   |
| District IV – (505) 476-3460<br>1220 S. St. Francis Dr., Santa Fe, NW 87505                                                                                                                                                                                                                       |                       |      |      |                 |        | 6. State Oil & G                           | as Lease No.          |
| 67303                                                                                                                                                                                                                                                                                             |                       |      |      |                 |        | 7 7 37                                     | TT '- 4               |
| SUNDRY NOTICES AND REPORTS ON WELLS (DO NOT USE THIS FORM FOR PROPOSALS TO DRILL OR TO DEEPEN OR PLUG BACK TO A                                                                                                                                                                                   |                       |      |      |                 |        | 7. Lease Name o                            | r Unit Agreement Name |
| DIFFERENT RESERVOIR. USE "APPLICATION FOR PERMIT" (FORM C-101) FOR SUCH                                                                                                                                                                                                                           |                       |      |      |                 |        | LOVINGTON PA                               | ADDOCK UNIT           |
| PROPOSALS.)  1. Type of Well: Oil Well  Gas Well  Other                                                                                                                                                                                                                                           |                       |      |      |                 |        | 8. Well Number                             |                       |
| 2. Name of Operator                                                                                                                                                                                                                                                                               |                       |      |      |                 |        | 9. OGRID Number                            |                       |
| CHEVRON MIDCONTINENT LP                                                                                                                                                                                                                                                                           |                       |      |      |                 |        | 241333                                     | ,                     |
| 3. Address of Operator 1616 W. BENDER BLVD HOBBS, NM 88240                                                                                                                                                                                                                                        |                       |      |      |                 |        | 10. Pool name or Wildcat LOVINGTON PADDOCK |                       |
|                                                                                                                                                                                                                                                                                                   |                       |      |      |                 |        | LOVINGTON PA                               | ADDOCK                |
| 4. Well Location  Unit Letter K: 1370 feet from the SOUTH line and 2720 feet from the WEST line                                                                                                                                                                                                   |                       |      |      |                 |        |                                            |                       |
| Section 31 Township 16S Range 37E NMPM County LEA                                                                                                                                                                                                                                                 |                       |      |      |                 |        |                                            |                       |
| 11. Elevation (Show whether DR, RKB, RT, GR, etc.)                                                                                                                                                                                                                                                |                       |      |      |                 |        |                                            |                       |
| 3815' GL                                                                                                                                                                                                                                                                                          |                       |      |      |                 |        |                                            |                       |
|                                                                                                                                                                                                                                                                                                   |                       |      |      |                 |        |                                            |                       |
| 12. Check Appropriate Box to Indicate Nature of Notice, Report or Other Data                                                                                                                                                                                                                      |                       |      |      |                 |        |                                            |                       |
| NOTICE OF INTENTION TO: SUBSEQUENT REPORT OF:                                                                                                                                                                                                                                                     |                       |      |      |                 |        |                                            |                       |
| PERFORM REMEDIAL WORK PLUG AND ABANDON REMEDIAL WORK                                                                                                                                                                                                                                              |                       |      |      |                 |        |                                            | ALTERING CASING       |
| TEMPORARILY ABANDON                                                                                                                                                                                                                                                                               |                       |      |      |                 |        |                                            |                       |
| DOWNHOLE COMMINGLE                                                                                                                                                                                                                                                                                |                       |      |      |                 |        |                                            |                       |
| CLOSED-LC                                                                                                                                                                                                                                                                                         | OOP SYSTEM            |      |      |                 |        |                                            |                       |
| OTHER:                                                                                                                                                                                                                                                                                            | 7 1                   | 1    | . 1  | (6) 1 44 1      |        | ATUS W/CHART                               |                       |
| 13. Describe proposed or completed operations. (Clearly state all pertinent details, and give pertinent dates, including estimated date of starting any proposed work). SEE RULE 19.15.7.14 NMAC. For Multiple Completions: Attach wellbore diagram of                                            |                       |      |      |                 |        |                                            |                       |
| proposed completion or recompletion.                                                                                                                                                                                                                                                              |                       |      |      |                 |        |                                            |                       |
|                                                                                                                                                                                                                                                                                                   |                       |      |      |                 |        |                                            |                       |
| 04/04/2018 TEST CASING TO 560 PSI. FOR 32 MINUTES. WITNESSED BY KERRY FORTNER/NMOCD. ORIGINAL MIT CHART AND COPY IS ATTACHED.                                                                                                                                                                     |                       |      |      |                 |        |                                            |                       |
| Oldonal and Charles and All Actions.                                                                                                                                                                                                                                                              |                       |      |      |                 |        |                                            |                       |
| This Approval of Temporary                                                                                                                                                                                                                                                                        |                       |      |      |                 |        |                                            |                       |
| This Approval of Temporary Abandonment Expires 4/4/2020                                                                                                                                                                                                                                           |                       |      |      |                 |        |                                            |                       |
| Aparoon ment expires                                                                                                                                                                                                                                                                              |                       |      |      |                 |        |                                            |                       |
| CURRENT TA EXPIRES ON 04/24/2018                                                                                                                                                                                                                                                                  |                       |      |      |                 |        |                                            |                       |
|                                                                                                                                                                                                                                                                                                   |                       |      |      | 1               |        |                                            |                       |
| Spud Date:                                                                                                                                                                                                                                                                                        |                       |      |      | Rig Release Da  | ate:   |                                            |                       |
|                                                                                                                                                                                                                                                                                                   |                       |      |      |                 |        |                                            |                       |
| I hereby certify that the information above is true and complete to the best of my knowledge and belief.                                                                                                                                                                                          |                       |      |      |                 |        |                                            |                       |
| Thereby vertily that the information above is true and complete to the best of my knowledge and belief.                                                                                                                                                                                           |                       |      |      |                 |        |                                            |                       |
| SIGNATURE and Honora Murillo TITLE PERMITTING SPECIALIST DATE 04/09/2018                                                                                                                                                                                                                          |                       |      |      |                 |        |                                            |                       |
| SIGNATURE Cindy Honora Mullo TITLE PERMITTING SPECIALIST DATE 04/09/2018                                                                                                                                                                                                                          |                       |      |      |                 |        |                                            |                       |
| Type or print name <u>CINDY HERRERA-MURILLO</u> E-mail address: <u>Cherreramurillo@chevron.com</u> PHONE: <u>575-263-0431</u>                                                                                                                                                                     |                       |      |      |                 |        |                                            |                       |
| For State Use                                                                                                                                                                                                                                                                                     | e Only                |      | 11 8 |                 | 1 - 1- | _                                          | 11.1                  |
| APPROVED BY: Waley Strow Title A0/II DATE 4/11/2018                                                                                                                                                                                                                                               |                       |      |      |                 |        |                                            |                       |
|                                                                                                                                                                                                                                                                                                   | Approval (if any      | ): ( |      |                 | /      |                                            |                       |
| U                                                                                                                                                                                                                                                                                                 |                       |      |      |                 |        |                                            |                       |