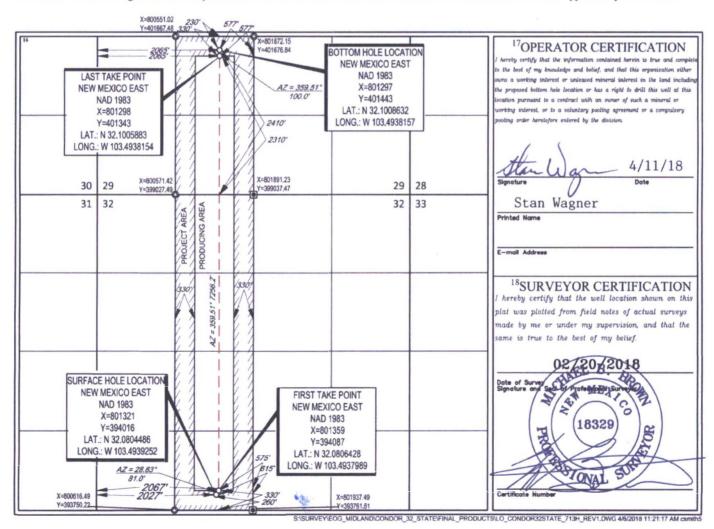

AMENDED REPORT

WELL LOCATION AND ACREAGE DEDICATION PLAT

|                                                  |               |                            | 222                        |           | THE TRUE               | ENGE DEDIC                  |               |                |                          |        |
|--------------------------------------------------|---------------|----------------------------|----------------------------|-----------|------------------------|-----------------------------|---------------|----------------|--------------------------|--------|
| 30-30                                            | r             |                            | <sup>2</sup> Pool Code     |           | <sup>3</sup> Pool Name |                             |               |                |                          |        |
| 30-025-44577                                     |               |                            | 9809                       | 94        | Во                     | Bobcat Draw; Upper Wolfcamp |               |                |                          |        |
| <sup>4</sup> Property Code                       |               |                            | <sup>5</sup> Property Name |           |                        |                             |               |                | <sup>6</sup> Well Number |        |
| 320995                                           |               | CONDOR 32 STATE COM        |                            |           |                        |                             |               |                | #713H                    |        |
| OGRID No.                                        |               | <sup>8</sup> Operator Name |                            |           |                        |                             |               |                | <sup>9</sup> Elevation   |        |
| 7377                                             |               | EOG RESOURCES, INC.        |                            |           |                        |                             |               | 3340'          |                          |        |
|                                                  |               |                            |                            |           | 10 Surface Lo          | ocation                     |               |                |                          |        |
| UL or lot no.                                    | Section       | Township                   | Range                      | Lot Idn   | Feet from the          | North/South line            | Feet from the | East/West line |                          | County |
| N                                                | 32            | 25-S                       | 34-E                       | -         | 260'                   | SOUTH                       | 2027'         | WEST           |                          | LEA    |
| 11Bottom Hole Location If Different From Surface |               |                            |                            |           |                        |                             |               |                |                          |        |
| UL or lot no.                                    | Section       | Township                   | Range                      | Lot Idn   | Feet from the          | North/South line            | Feet from the | East/West line |                          | County |
| K                                                | 29            | 25-S                       | 34-E                       | -         | 2410'                  | SOUTH                       | 2065'         | WEST           |                          | LEA    |
| <sup>2</sup> Dedicated Acres                     | 13 Joint or I | Infill 14Co                | nsolidation Cod            | e li5Orde | r Ne.                  |                             |               |                |                          |        |