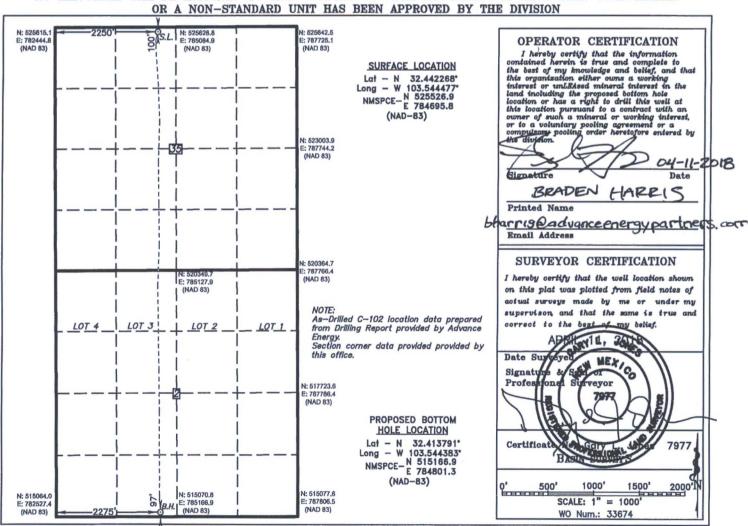

## OIL CONSERVATION DIVISION 1 1 2018

1220 South St. Francis Dr. Santa Fe, New Mexico 87505

RECEIVED

☐ AMENDED REPORT

WELL LOCATION AND ACREAGE DEDICATION PLAT

| WELL | LOCATION  | AIID | ACIVEAGE | DEDICA | ION I LAI |        |       |
|------|-----------|------|----------|--------|-----------|--------|-------|
|      | Pool Code | _    |          |        | Pool Name | 0      | _     |
|      | 9792      | 9    | WC.020   | 5 6-06 | 5213726   | D: Kou | Shrin |

30-025-43909 Property Code Property Name Well Number 319603 503H MERCHANT STATE UNIT OGRID No. Operator Name Elevation 3667 724 ADVANCE ENERGY PARTNERS HAT MESA

## Surface Location

| UL or lot No. | Section | Township | Range | Lot Idn | Feet from the | SOUTH/South line | Feet from the | East/West line | County |
|---------------|---------|----------|-------|---------|---------------|------------------|---------------|----------------|--------|
| С             | 35      | 21 S     | 33 E  |         | 100           | NORTH            | 2250          | WEST           | LEA    |

## Bottom Hole Location If Different From Surface

| UL or lot No.   | Section   | Township     | Range         | Lot Idn  | Feet from the | SOUTH/South line | Feet from the | East/West line | County |
|-----------------|-----------|--------------|---------------|----------|---------------|------------------|---------------|----------------|--------|
| N               | 2         | 22 S         | 33 E          |          | 97            | SOUTH            | 2275          | WEST           | LEA    |
| Dedicated Acres | s Joint o | r Infill Con | nsolidation ( | Code Ord | ier No.       |                  |               |                |        |
|                 |           |              |               |          |               |                  |               |                |        |

NO ALLOWABLE WILL BE ASSIGNED TO THIS COMPLETION UNTIL ALL INTERESTS HAVE BEEN CONSOLIDATED