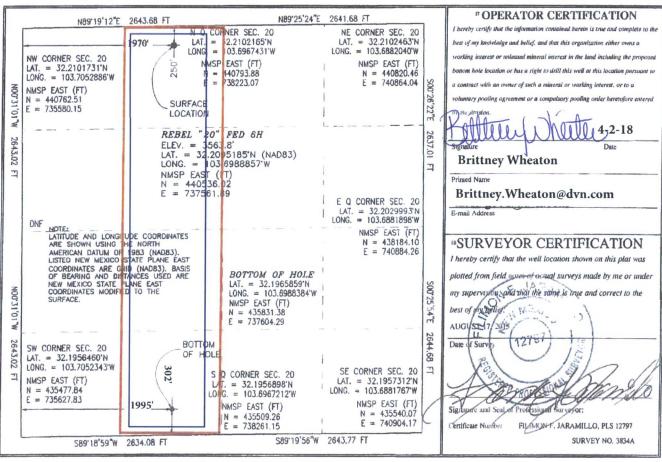

## WELL LOCATION AND ACREAGE DEDICATION PLAT

**AS-DRILLED** 

| 30-025-43449  | <sup>2</sup> Pool Code<br>96556 | Ootton Draw; Bone Spring, East |        |
|---------------|---------------------------------|--------------------------------|--------|
| Property Code |                                 | <sup>5</sup> Property Name     |        |
| 314752        | REB                             | REBEL 20 FED                   |        |
| OGRID No.     | 3 Op                            | <sup>5</sup> Operator Name     |        |
| 6137          | DEVON ENERGY PRO                | DUCTION COMPANY, L.P.          | 3563.8 |

<sup>10</sup> Surface Location UL or lot no. Section Township Range Feet from the North/South line Feet from the East/West line County NORTH C 20 24 S 32 E 250 1970 WEST LEA "Bottom Hole Location If Different From Surface UL or lot no. Feet from the Feet from the East/West line Township Range North/South line County 1995 302' N 20 24 S 32 E SOUTH WEST LEA Dedicated Acres Joint or Infill Consolidation Code Order No.

No allowable will be assigned to this completion until all interests have been consolidated or a non-standard unit has been approved by the division.

PP - 188' FNL & 1946' FWL Sec. 20-24S-32E

**Producing Area Project Area**