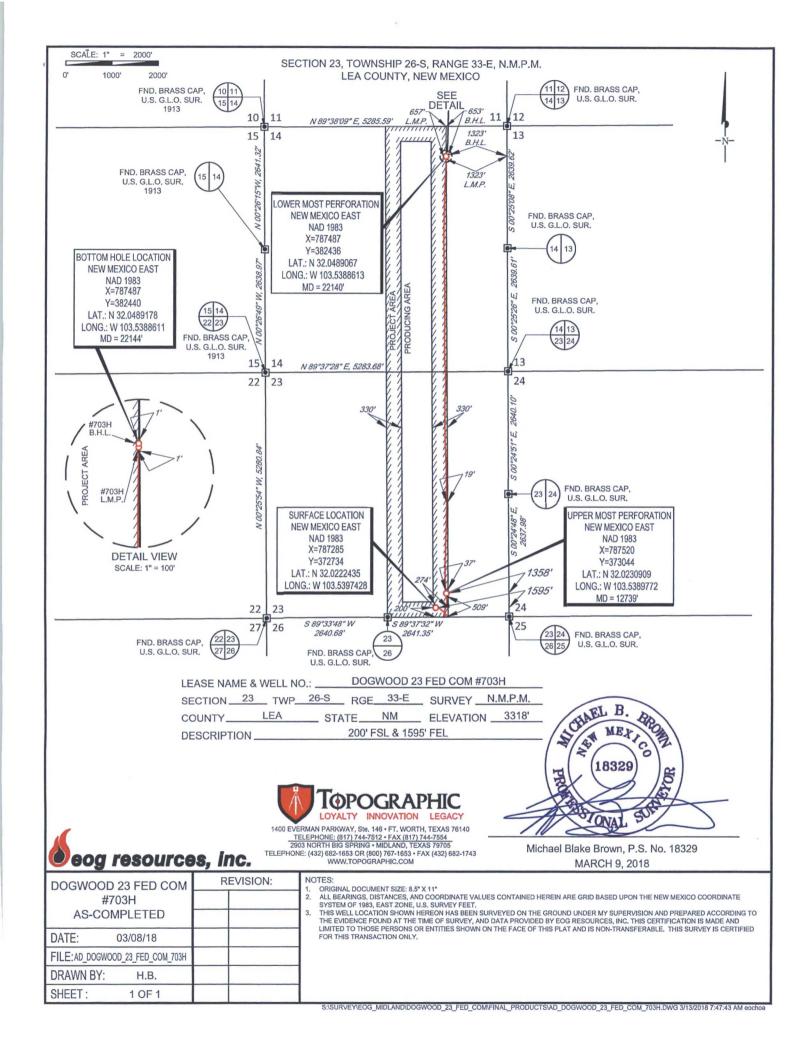

District Office

1220 South St. Francis Dr. Sante Fe, NM 87505

AMENDED REPORT

WELL LOCATION AND ACREAGE DEDICATION PLAT

| <sup>1</sup> API Number<br>30-025- <b>44075</b> |                            | <sup>2</sup> Pool Code |              | <sup>3</sup> Pool Name |                          |                        |  |
|-------------------------------------------------|----------------------------|------------------------|--------------|------------------------|--------------------------|------------------------|--|
|                                                 |                            | 98097                  |              | WC-025 G-09 S2633      | Wolfcamp                 |                        |  |
| <sup>4</sup> Property Code                      |                            | <sup>5</sup> Pı        | roperty Name |                        | <sup>6</sup> Well Number | /                      |  |
| 319664                                          |                            | D                      | OGWOOI       | 23 FED COM             | #703H                    |                        |  |
| <sup>7</sup> OGRID No.                          | <sup>8</sup> Operator Name |                        |              |                        |                          | <sup>9</sup> Elevation |  |
| 7377                                            |                            | H                      | EOG RES      | SOURCES, INC.          |                          | 3318'                  |  |
|                                                 |                            |                        | 10 Sur       | face Location          |                          |                        |  |

UL or lot no. Section Township Range Lot Idn Feet from the North/South line Feet from the East/West line County 0 23 26-S 33-E 200' SOUTH 1595 EAST LEA

| UL or lot no.                                  | Section                  | Township   | Range           | Lot Idn                | Feet from the | North/South line | Feet from the | East/West line | County |
|------------------------------------------------|--------------------------|------------|-----------------|------------------------|---------------|------------------|---------------|----------------|--------|
| В                                              | 14                       | 26-S       | 33-E            | -                      | 653'          | NORTH            | 1323          | EAST           | LEA    |
| <sup>12</sup> Dedicated Acres<br><b>320.00</b> | <sup>13</sup> Joint or I | nfill 14Co | nsolidation Cod | e l <sup>15</sup> Orde | er No.        |                  |               |                |        |

No allowable will be assigned to this completion until all interests have been consolidated or a non-standard unit has been approved by the division.