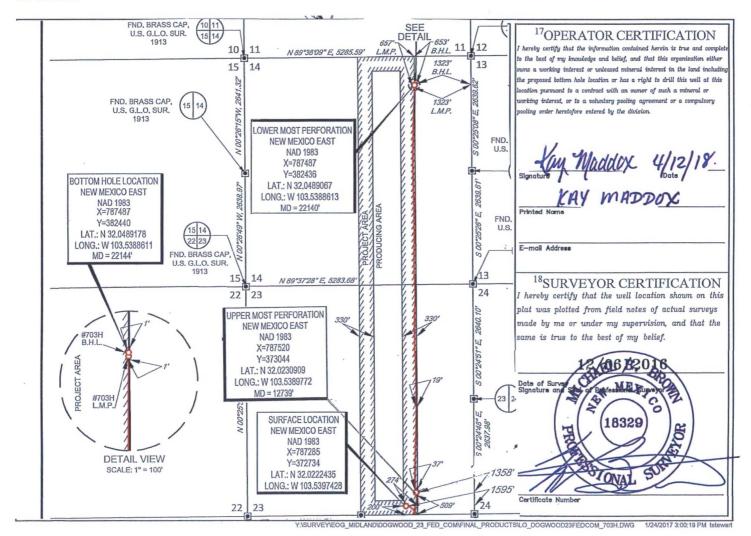

District Office

1220 South St. Francis Dr. Sante Fe, NM 87505

AMENDED REPORT

WELL LOCATION AND ACREAGE DEDICATION PLAT

| <sup>1</sup> API Number<br>30-025- <b>44075</b> |                            | <sup>2</sup> Pool Code |              | <sup>3</sup> Pool Name |                          |                        |  |
|-------------------------------------------------|----------------------------|------------------------|--------------|------------------------|--------------------------|------------------------|--|
|                                                 |                            | 98097                  |              | WC-025 G-09 S2633      | Wolfcamp                 |                        |  |
| <sup>4</sup> Property Code                      |                            | <sup>5</sup> Pı        | roperty Name |                        | <sup>6</sup> Well Number | /                      |  |
| 319664                                          |                            | D                      | OGWOOI       | 23 FED COM             | #703H                    |                        |  |
| <sup>7</sup> OGRID No.                          | <sup>8</sup> Operator Name |                        |              |                        |                          | <sup>9</sup> Elevation |  |
| 7377                                            |                            | H                      | EOG RES      | SOURCES, INC.          |                          | 3318'                  |  |
|                                                 |                            |                        | 10 Sur       | face Location          |                          |                        |  |

UL or lot no. Section Township Range Lot Idn Feet from the North/South line Feet from the East/West line County 0 23 26-S 33-E 200' SOUTH 1595 EAST LEA

| UL or lot no.                                  | Section                  | Township   | Range           | Lot Idn                | Feet from the | North/South line | Feet from the | East/West line | County |
|------------------------------------------------|--------------------------|------------|-----------------|------------------------|---------------|------------------|---------------|----------------|--------|
| В                                              | 14                       | 26-S       | 33-E            | -                      | 653'          | NORTH            | 1323          | EAST           | LEA    |
| <sup>12</sup> Dedicated Acres<br><b>320.00</b> | <sup>13</sup> Joint or I | nfill 14Co | nsolidation Cod | e l <sup>15</sup> Orde | er No.        |                  |               |                |        |

No allowable will be assigned to this completion until all interests have been consolidated or a non-standard unit has been approved by the division.