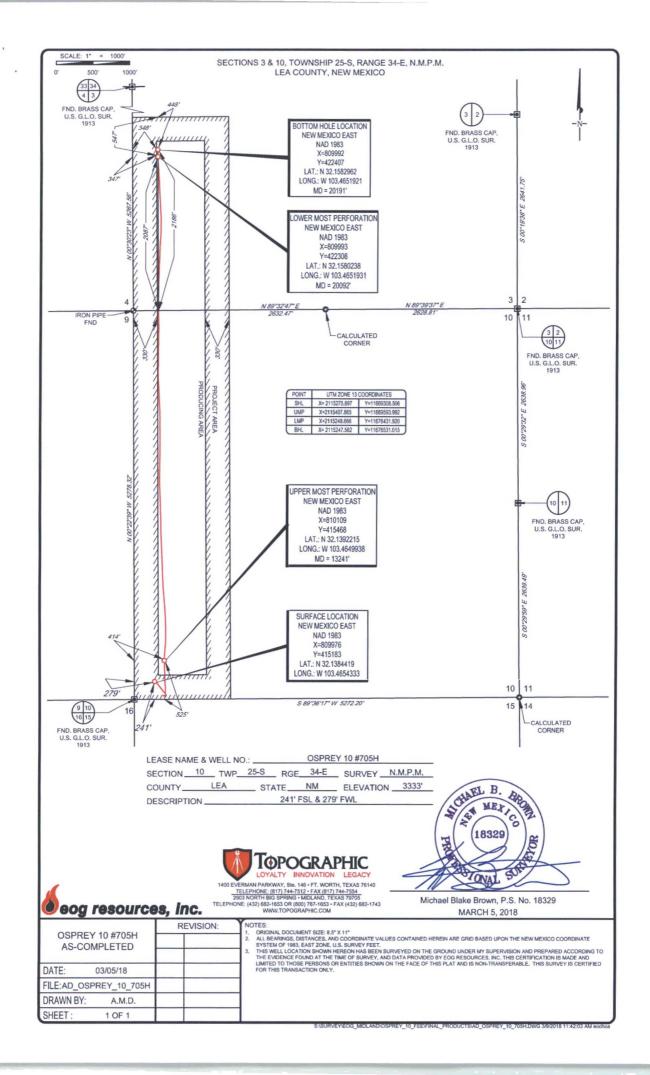

AMENDED REPORT

WELL LOCATION AND ACREAGE DEDICATION PLAT

| API Number                     |         |                            |                     | <sup>2</sup> Pool Code <sup>3</sup> Pool Name |               |                 |              |     |                |                          |  |
|--------------------------------|---------|----------------------------|---------------------|-----------------------------------------------|---------------|-----------------|--------------|-----|----------------|--------------------------|--|
| 30-025- <b>441</b> 75          |         | 75                         |                     | 98116 WC-025 G-09 S253402N; Upper W           |               |                 |              |     | Wolfcamp       |                          |  |
| <sup>4</sup> Property Code     |         | <sup>5</sup> Property Name |                     |                                               |               |                 |              |     |                | <sup>6</sup> Well Number |  |
| 313188                         |         | OSPREY 10                  |                     |                                               |               |                 |              |     |                | #705H                    |  |
| <sup>7</sup> OGRID No.         |         | <sup>8</sup> Operator Name |                     |                                               |               |                 |              |     |                | 9Elevation               |  |
| 7377                           |         |                            | EOG RESOURCES, INC. |                                               |               |                 |              |     |                | 3333'                    |  |
| <sup>10</sup> Surface Location |         |                            |                     |                                               |               |                 |              |     |                |                          |  |
| UL or lot no.                  | Section | Township                   | Range               | Lot Idn                                       | Feet from the | North/South lin | ne Feet from | the | East/West line | Coun                     |  |
| M                              | 10      | 25-S                       | 34-E                | -                                             | 241'          | SOUTH           | 279'         | W   | EST            | LEA                      |  |
|                                |         |                            |                     |                                               |               |                 |              |     |                |                          |  |

| UL or lot no.                        | Section 3                | Township 25-S | Range<br>34-E    | Lot Idn | Feet from the | North/South line | 348' | East/West line WEST | LEA |
|--------------------------------------|--------------------------|---------------|------------------|---------|---------------|------------------|------|---------------------|-----|
| <sup>12</sup> Dedicated Acres<br>240 | <sup>13</sup> Joint or I | nfill 14Co    | nsolidation Code | 15Order | No.           |                  |      | -                   |     |

No allowable will be assigned to this completion until all interests have been consolidated or a non-standard unit has been approved by the division.