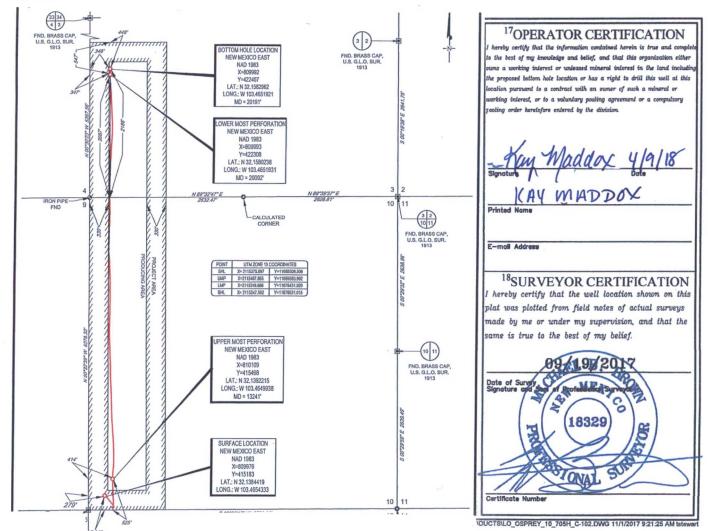

AMENDED REPORT

WELL LOCATION AND ACREAGE DEDICATION PLAT

| API Number                     |         |                            |                     | <sup>2</sup> Pool Code <sup>3</sup> Pool Name |               |                 |              |     |                |                          |  |
|--------------------------------|---------|----------------------------|---------------------|-----------------------------------------------|---------------|-----------------|--------------|-----|----------------|--------------------------|--|
| 30-025- <b>441</b> 75          |         | 75                         |                     | 98116 WC-025 G-09 S253402N; Upper W           |               |                 |              |     | Wolfcamp       |                          |  |
| <sup>4</sup> Property Code     |         | <sup>5</sup> Property Name |                     |                                               |               |                 |              |     |                | <sup>6</sup> Well Number |  |
| 313188                         |         | OSPREY 10                  |                     |                                               |               |                 |              |     |                | #705H                    |  |
| <sup>7</sup> OGRID No.         |         | <sup>8</sup> Operator Name |                     |                                               |               |                 |              |     |                | 9Elevation               |  |
| 7377                           |         |                            | EOG RESOURCES, INC. |                                               |               |                 |              |     |                | 3333'                    |  |
| <sup>10</sup> Surface Location |         |                            |                     |                                               |               |                 |              |     |                |                          |  |
| UL or lot no.                  | Section | Township                   | Range               | Lot Idn                                       | Feet from the | North/South lin | ne Feet from | the | East/West line | Coun                     |  |
| M                              | 10      | 25-S                       | 34-E                | -                                             | 241'          | SOUTH           | 279'         | W   | EST            | LEA                      |  |
|                                |         |                            |                     |                                               |               |                 |              |     |                |                          |  |

| UL or lot no.                        | Section 3                | Township 25-S | Range<br>34-E    | Lot Idn | Feet from the | North/South line | 348' | East/West line WEST | LEA |
|--------------------------------------|--------------------------|---------------|------------------|---------|---------------|------------------|------|---------------------|-----|
| <sup>12</sup> Dedicated Acres<br>240 | <sup>13</sup> Joint or I | nfill 14Co    | nsolidation Code | 15Order | No.           |                  |      | -                   |     |

No allowable will be assigned to this completion until all interests have been consolidated or a non-standard unit has been approved by the division.