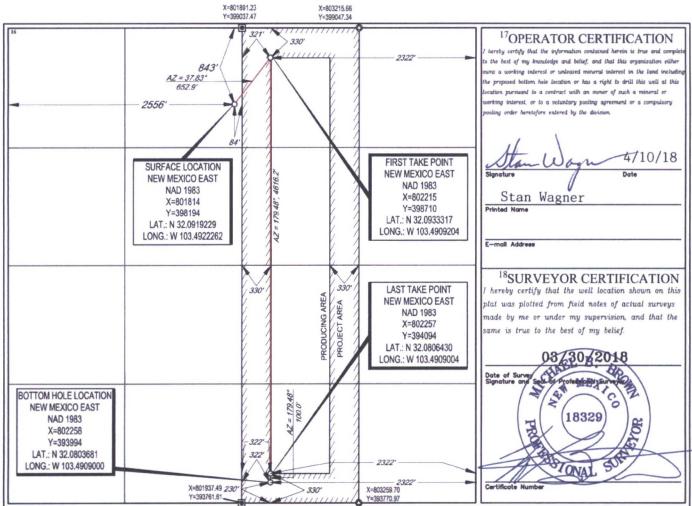

|                                                              |                          | W                          | ELL LO        | <b>DCATIO</b>          | N AND ACR     | EAGE DEDIC                  | <b>ATION PLA</b>       | T              |                        |             |
|--------------------------------------------------------------|--------------------------|----------------------------|---------------|------------------------|---------------|-----------------------------|------------------------|----------------|------------------------|-------------|
| API Number                                                   |                          |                            |               | <sup>2</sup> Pool Code |               | <sup>3</sup> Pool Name      |                        |                |                        |             |
| 30-02                                                        | 25- 4                    | 1015                       | 98094         |                        | Bo            | Bobcat Draw; Upper Wolfcamp |                        |                |                        |             |
| <sup>4</sup> Property Code                                   |                          | <sup>5</sup> Property Name |               |                        |               |                             | <sup>6</sup> Well Numb |                |                        | Well Number |
| 39673                                                        |                          | CONDOR 32 STATE            |               |                        |               |                             |                        |                | #710H                  |             |
| OGRID No.                                                    |                          | <sup>8</sup> Operator Name |               |                        |               |                             |                        |                | <sup>9</sup> Elevation |             |
| 7377                                                         |                          | EOG RESOURCES, INC.        |               |                        |               |                             |                        | 3320'          |                        |             |
| <sup>10</sup> Surface Location                               |                          |                            |               |                        |               |                             |                        |                |                        |             |
| UL or lot no.                                                | Section                  | Township                   | Range         | Lot Idn                | Feet from the | North/South line            | Feet from the          | East/West line |                        | County      |
| C                                                            | 32                       | 25-S                       | 34-E          | -                      | 843'          | NORTH                       | 2556'                  | WEST           |                        | LEA         |
| <sup>11</sup> Bottom Hole Location If Different From Surface |                          |                            |               |                        |               |                             |                        |                |                        |             |
| UL or lot no.                                                | Section                  | Township                   | Range         | Lot Idn                | Feet from the | North/South line            | Feet from the          | East/West line |                        | County      |
| 0                                                            | 32                       | 25-S                       | 34-E          | -                      | 230'          | SOUTH                       | 2322'                  | EAST           |                        | LEA         |
| <sup>12</sup> Dedicated Acres<br>160.00                      | <sup>13</sup> Joint or 1 | Infill <sup>14</sup> Cor   | solidation Co | de <sup>15</sup> Ord   | er No.        |                             |                        |                |                        |             |