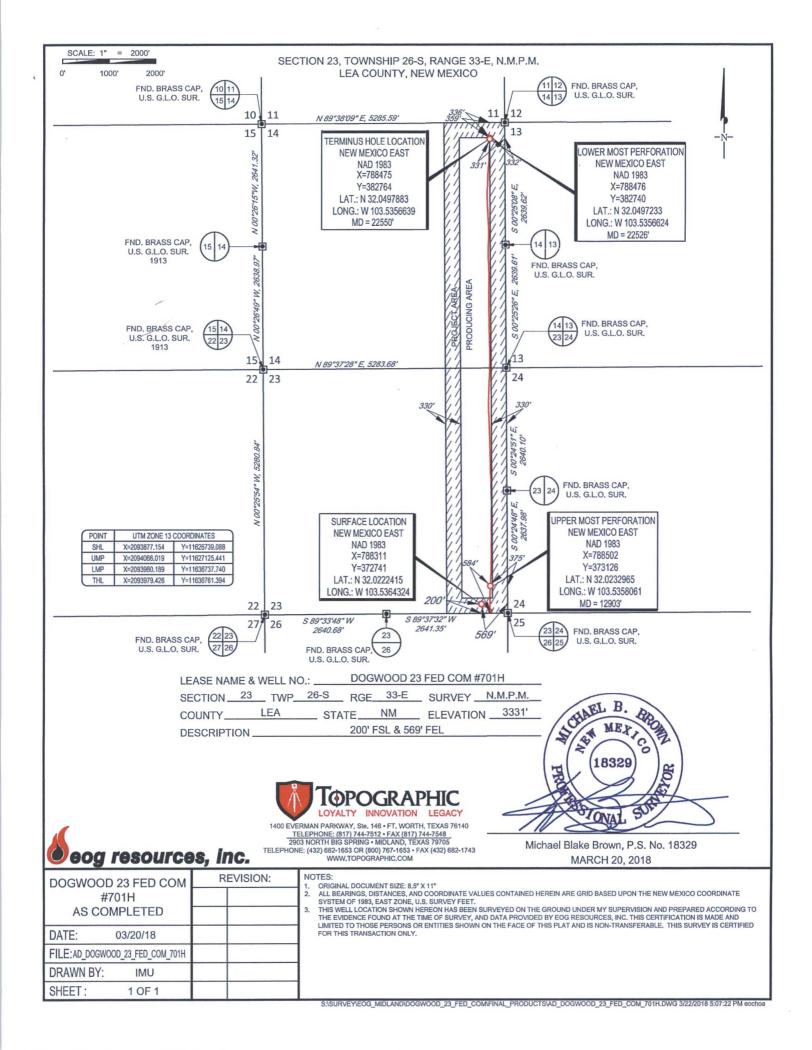

## WELL LOCATION AND ACREAGE DEDICATION

| <sup>1</sup> API Number    |  | <sup>2</sup> Pool Code        | <sup>3</sup> Pool Name         |                        |  |  |
|----------------------------|--|-------------------------------|--------------------------------|------------------------|--|--|
| 30-025- <b>44073</b>       |  | 98097                         | WC-025 G-09 S263327G; Upper Wo | lfcamp                 |  |  |
| <sup>4</sup> Property Code |  | <sup>5</sup> Pr               | <sup>5</sup> Property Name     |                        |  |  |
| 319664                     |  | DOGWOOD                       | #701H                          |                        |  |  |
| 7OGRID No.                 |  | . <sup>8</sup> O <sub>I</sub> | perator Name                   | <sup>9</sup> Elevation |  |  |
| 7377                       |  | EOG RES                       | OURCES, INC.                   | 3331'                  |  |  |

<sup>10</sup>Surface Location

| UL or lot no. | Section | Township | Range | Lot Idn | Feet from the | North/South line | Feet from the | East/West line | County |
|---------------|---------|----------|-------|---------|---------------|------------------|---------------|----------------|--------|
| P             | 23      | 26-S     | 33-E  | -       | 200'          | SOUTH            | 569'          | EAST           | LEA    |

| UL or lot no.     | Section                  | Township   | Range            | Lot Idn | Feet from the | North/South line | Feet from the | East/West line | County |
|-------------------|--------------------------|------------|------------------|---------|---------------|------------------|---------------|----------------|--------|
| A                 | 14                       | 26-S       | 33-E             | -       | 336'          | NORTH            | 332'          | EAST           | LEA    |
| 12Dedicated Acres | <sup>13</sup> Joint or I | nfill 14Co | nsolidation Code | 15Orde  | er No.        |                  | •             |                |        |
| 320.00            |                          |            |                  |         |               |                  |               |                |        |