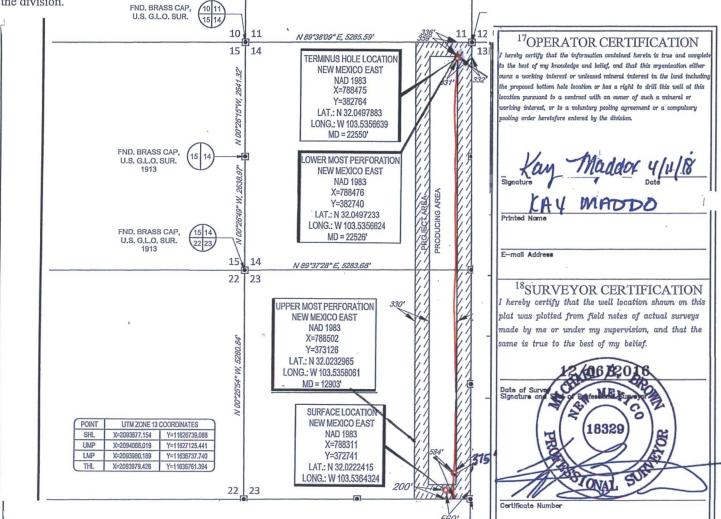

## WELL LOCATION AND ACREAGE DEDICATION

| <sup>1</sup> API Number    |  | <sup>2</sup> Pool Code        | <sup>3</sup> Pool Name         |                        |  |  |
|----------------------------|--|-------------------------------|--------------------------------|------------------------|--|--|
| 30-025- <b>44073</b>       |  | 98097                         | WC-025 G-09 S263327G; Upper Wo | lfcamp                 |  |  |
| <sup>4</sup> Property Code |  | <sup>5</sup> Pr               | <sup>5</sup> Property Name     |                        |  |  |
| 319664                     |  | DOGWOOD                       | #701H                          |                        |  |  |
| 7OGRID No.                 |  | . <sup>8</sup> O <sub>I</sub> | perator Name                   | <sup>9</sup> Elevation |  |  |
| 7377                       |  | EOG RES                       | OURCES, INC.                   | 3331'                  |  |  |

<sup>10</sup>Surface Location

| UL or lot no. | Section | Township | Range | Lot Idn | Feet from the | North/South line | Feet from the | East/West line | County |
|---------------|---------|----------|-------|---------|---------------|------------------|---------------|----------------|--------|
| P             | 23      | 26-S     | 33-E  | -       | 200'          | SOUTH            | 569'          | EAST           | LEA    |

| UL or lot no.     | Section                  | Township   | Range            | Lot Idn | Feet from the | North/South line | Feet from the | East/West line | County |
|-------------------|--------------------------|------------|------------------|---------|---------------|------------------|---------------|----------------|--------|
| A                 | 14                       | 26-S       | 33-E             | -       | 336'          | NORTH            | 332'          | EAST           | LEA    |
| 12Dedicated Acres | <sup>13</sup> Joint or I | nfill 14Co | nsolidation Code | 15Orde  | er No.        |                  | •             |                |        |
| 320.00            |                          |            |                  |         |               |                  |               |                |        |