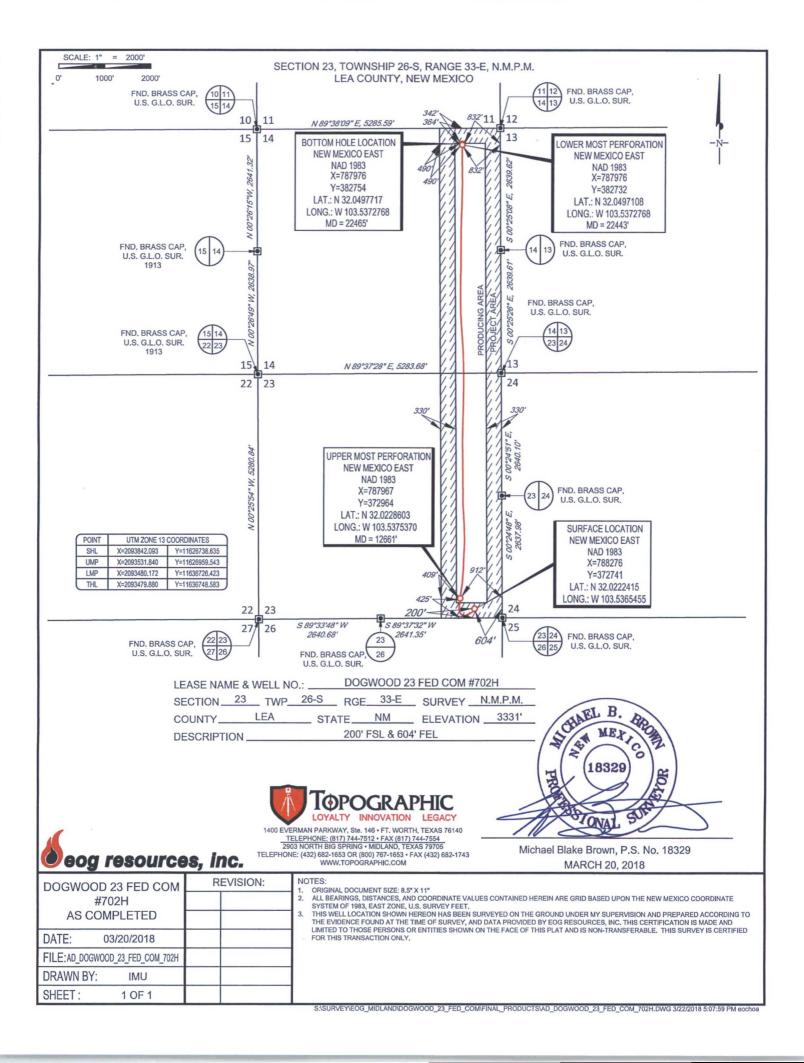

| <u>District I</u><br>1625 N. French Dr., F<br>Phone: (575) 393-616<br><u>District III</u><br>811 S. First St., Artes<br>Phone: (575) 748-128<br><u>District III</u><br>1000 Rio Brazos Roa<br>Phone: (505) 334-617<br><u>District IV</u><br>1220 S. St. Francis Di<br>Phone: (505) 476-346 | 93-0720<br>48-9720<br>7410<br>34-6170<br>4 87505<br>76-3462 |                  | State of New Mexico<br>Energy, Minerals & Natural Resources OCD<br>Department<br>OIL CONSERVATION DINTSION<br>1220 South St. Francis Dr. APR 1 32018<br>Sante Fe, NM 87505<br>CLL LOCATION AND ACREAGE DEDICATION PLAT |                       |                                                   |                                      |                          |    |                                 |               |
|--------------------------------------------------------------------------------------------------------------------------------------------------------------------------------------------------------------------------------------------------------------------------------------------|-------------------------------------------------------------|------------------|------------------------------------------------------------------------------------------------------------------------------------------------------------------------------------------------------------------------|-----------------------|---------------------------------------------------|--------------------------------------|--------------------------|----|---------------------------------|---------------|
|                                                                                                                                                                                                                                                                                            |                                                             | ELL LU           | <sup>2</sup> Pool Code                                                                                                                                                                                                 | N AND ACI             | ACKEAGE DEDICATION PLAT<br><sup>3</sup> Pool Name |                                      |                          |    | ······                          |               |
| <sup>1</sup> API Number<br>30-025- <b>44074</b>                                                                                                                                                                                                                                            |                                                             |                  | 980                                                                                                                                                                                                                    |                       | W                                                 | WC-025 G-09 S263327G; Upper Wolfcamp |                          |    |                                 |               |
| <sup>4</sup> Property Code<br>319664                                                                                                                                                                                                                                                       |                                                             |                  |                                                                                                                                                                                                                        | DOGWOOD 23 FED COM #7 |                                                   |                                      |                          |    | ll Number<br>702H               |               |
| <sup>7</sup> OGRID No.<br>7377                                                                                                                                                                                                                                                             |                                                             |                  |                                                                                                                                                                                                                        | EO                    | <sup>8</sup> Operator<br>G RESOUI                 | erator Name<br>OURCES, INC.          |                          |    | <sup>9</sup> Elevation<br>3331' |               |
|                                                                                                                                                                                                                                                                                            |                                                             |                  |                                                                                                                                                                                                                        |                       | <sup>10</sup> Surface L                           | ocation                              |                          |    |                                 |               |
| UL or lot no.<br>P                                                                                                                                                                                                                                                                         | Section<br>23                                               | Township<br>26-S | Range<br>33–E                                                                                                                                                                                                          | Lot Idn<br>—          | Feet from the <b>200'</b>                         | North/South line                     | Feet from the <b>604</b> | EA | st/West line<br>ST              | County<br>LEA |
| UL or lot no.                                                                                                                                                                                                                                                                              | Section                                                     |                  | Range                                                                                                                                                                                                                  | Lot Idn               | Feet from the                                     |                                      | Feet from the            |    | ast/West line                   | County        |
| A<br><sup>12</sup> Dedicated Acres<br>320.00                                                                                                                                                                                                                                               | 14                                                          | 26-S             | 33-E                                                                                                                                                                                                                   | de <sup>15</sup> Orde | 342.'<br>Tr No.                                   | NORTH                                | 832'                     | EA | ST                              | LEA           |