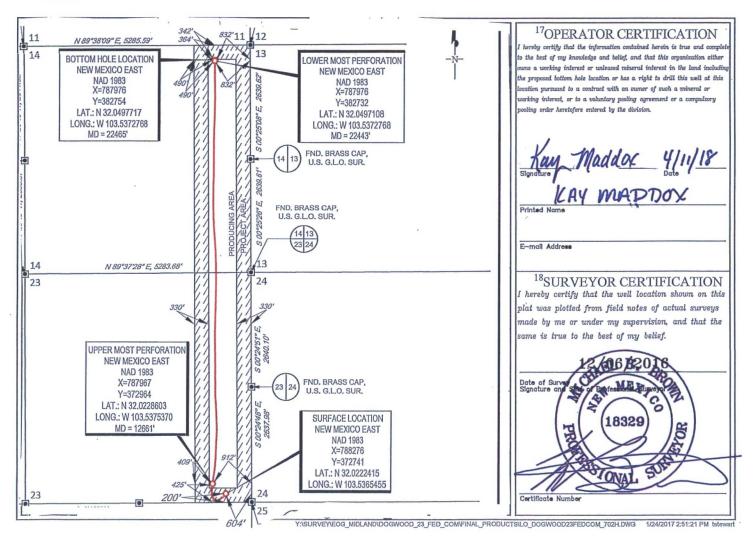

| <u>District I</u><br>1625 N. French Dr., F<br>Phone: (575) 393-616<br><u>District III</u><br>811 S. First St., Artes<br>Phone: (575) 748-128<br><u>District III</u><br>1000 Rio Brazos Roa<br>Phone: (505) 334-617<br><u>District IV</u><br>1220 S. St. Francis Di<br>Phone: (505) 476-346 | 93-0720<br>48-9720<br>7410<br>34-6170<br>4 87505<br>76-3462 |                  | State of New Mexico<br>Energy, Minerals & Natural Resources OCD<br>Department<br>OIL CONSERVATION DINTSION<br>1220 South St. Francis Dr. APR 1 32018<br>Sante Fe, NM 87505<br>CLL LOCATION AND ACREAGE DEDICATION PLAT |                       |                                                   |                                      |                          |    |                                 |               |
|--------------------------------------------------------------------------------------------------------------------------------------------------------------------------------------------------------------------------------------------------------------------------------------------|-------------------------------------------------------------|------------------|------------------------------------------------------------------------------------------------------------------------------------------------------------------------------------------------------------------------|-----------------------|---------------------------------------------------|--------------------------------------|--------------------------|----|---------------------------------|---------------|
|                                                                                                                                                                                                                                                                                            |                                                             | ELL LU           | <sup>2</sup> Pool Code                                                                                                                                                                                                 | N AND ACI             | ACKEAGE DEDICATION PLAT<br><sup>3</sup> Pool Name |                                      |                          |    | ······                          |               |
| <sup>1</sup> API Number<br>30-025- <b>44074</b>                                                                                                                                                                                                                                            |                                                             |                  | 980                                                                                                                                                                                                                    |                       | W                                                 | WC-025 G-09 S263327G; Upper Wolfcamp |                          |    |                                 |               |
| <sup>4</sup> Property Code<br>319664                                                                                                                                                                                                                                                       |                                                             |                  |                                                                                                                                                                                                                        | DOGWOOD 23 FED COM #7 |                                                   |                                      |                          |    | ll Number<br>702H               |               |
| <sup>7</sup> OGRID No.<br>7377                                                                                                                                                                                                                                                             |                                                             |                  |                                                                                                                                                                                                                        | EO                    | <sup>8</sup> Operator<br>G RESOUI                 | erator Name<br>OURCES, INC.          |                          |    | <sup>9</sup> Elevation<br>3331' |               |
|                                                                                                                                                                                                                                                                                            |                                                             |                  |                                                                                                                                                                                                                        |                       | <sup>10</sup> Surface L                           | ocation                              |                          |    |                                 |               |
| UL or lot no.<br>P                                                                                                                                                                                                                                                                         | Section<br>23                                               | Township<br>26-S | Range<br>33–E                                                                                                                                                                                                          | Lot Idn<br>—          | Feet from the <b>200'</b>                         | North/South line                     | Feet from the <b>604</b> | EA | st/West line<br>ST              | County<br>LEA |
| UL or lot no.                                                                                                                                                                                                                                                                              | Section                                                     |                  | Range                                                                                                                                                                                                                  | Lot Idn               | Feet from the                                     |                                      | Feet from the            |    | ast/West line                   | County        |
| A<br><sup>12</sup> Dedicated Acres<br>320.00                                                                                                                                                                                                                                               | 14                                                          | 26-S             | 33-E                                                                                                                                                                                                                   | de <sup>15</sup> Orde | 342.'<br>Tr No.                                   | NORTH                                | 832'                     | EA | ST                              | LEA           |