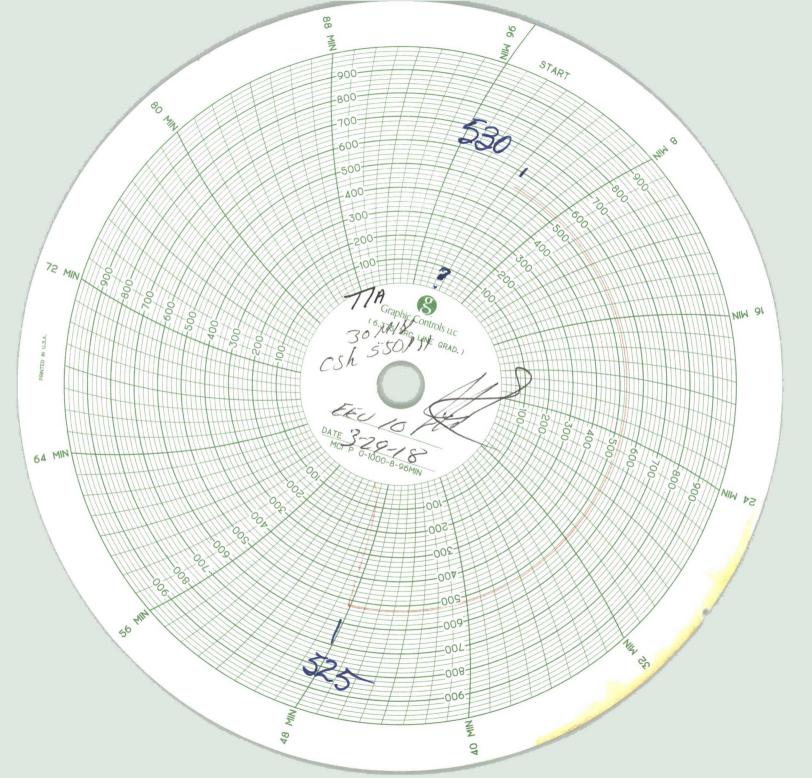

| Submit 1 Copy To Appropriate District Office                                                                                                                                                                                                                                                                                                                                                                                                                                                                                                                                                                                                                                                                                                                                                                                                                                                                                                                                                                                                                                                                                                                                                                                                                                                                                                                                                                                                                                                                                                                                                                                                                                                                                                                                                                                                                                                                                                                                                                                                                                                                                   | Blate of New Mexico                                                                        | Form C-103                            |
|--------------------------------------------------------------------------------------------------------------------------------------------------------------------------------------------------------------------------------------------------------------------------------------------------------------------------------------------------------------------------------------------------------------------------------------------------------------------------------------------------------------------------------------------------------------------------------------------------------------------------------------------------------------------------------------------------------------------------------------------------------------------------------------------------------------------------------------------------------------------------------------------------------------------------------------------------------------------------------------------------------------------------------------------------------------------------------------------------------------------------------------------------------------------------------------------------------------------------------------------------------------------------------------------------------------------------------------------------------------------------------------------------------------------------------------------------------------------------------------------------------------------------------------------------------------------------------------------------------------------------------------------------------------------------------------------------------------------------------------------------------------------------------------------------------------------------------------------------------------------------------------------------------------------------------------------------------------------------------------------------------------------------------------------------------------------------------------------------------------------------------|--------------------------------------------------------------------------------------------|---------------------------------------|
| <u>District I</u> – (575) 393-6161<br>1625 N. French Dr., Hobbs, NM 88240                                                                                                                                                                                                                                                                                                                                                                                                                                                                                                                                                                                                                                                                                                                                                                                                                                                                                                                                                                                                                                                                                                                                                                                                                                                                                                                                                                                                                                                                                                                                                                                                                                                                                                                                                                                                                                                                                                                                                                                                                                                      | Energy, Minerals and Natural Resources                                                     | Revised July 18, 2013 WELL API NO.    |
| <u>District II</u> – (575) 748-1283<br>811 S. First St., Artesia, NM 88210                                                                                                                                                                                                                                                                                                                                                                                                                                                                                                                                                                                                                                                                                                                                                                                                                                                                                                                                                                                                                                                                                                                                                                                                                                                                                                                                                                                                                                                                                                                                                                                                                                                                                                                                                                                                                                                                                                                                                                                                                                                     | OIL CONSERVATION DIVISION                                                                  | 30-025-05529                          |
| District III - (505) 334-6178                                                                                                                                                                                                                                                                                                                                                                                                                                                                                                                                                                                                                                                                                                                                                                                                                                                                                                                                                                                                                                                                                                                                                                                                                                                                                                                                                                                                                                                                                                                                                                                                                                                                                                                                                                                                                                                                                                                                                                                                                                                                                                  | 1220 South St. Francis Dr.                                                                 | 5. Indicate Type of Lease STATE X FEE |
| 1000 Rio Brazos Rd., Aztec, NM 87410<br>District IV – (505) 476-3460                                                                                                                                                                                                                                                                                                                                                                                                                                                                                                                                                                                                                                                                                                                                                                                                                                                                                                                                                                                                                                                                                                                                                                                                                                                                                                                                                                                                                                                                                                                                                                                                                                                                                                                                                                                                                                                                                                                                                                                                                                                           | Santa Fe, NM 87505                                                                         | 6. State Oil & Gas Lease No.          |
| 1220 S. St. Francis Dr., Santa Fe, NM<br>87505                                                                                                                                                                                                                                                                                                                                                                                                                                                                                                                                                                                                                                                                                                                                                                                                                                                                                                                                                                                                                                                                                                                                                                                                                                                                                                                                                                                                                                                                                                                                                                                                                                                                                                                                                                                                                                                                                                                                                                                                                                                                                 |                                                                                            |                                       |
|                                                                                                                                                                                                                                                                                                                                                                                                                                                                                                                                                                                                                                                                                                                                                                                                                                                                                                                                                                                                                                                                                                                                                                                                                                                                                                                                                                                                                                                                                                                                                                                                                                                                                                                                                                                                                                                                                                                                                                                                                                                                                                                                | OTICES AND REPORTS ON WELLS                                                                | 7. Lease Name or Unit Agreement Name  |
|                                                                                                                                                                                                                                                                                                                                                                                                                                                                                                                                                                                                                                                                                                                                                                                                                                                                                                                                                                                                                                                                                                                                                                                                                                                                                                                                                                                                                                                                                                                                                                                                                                                                                                                                                                                                                                                                                                                                                                                                                                                                                                                                | POSALS TO DRILL OR TO DEEPEN OR PLUG BACK TO A PLICATION FOR PERMIT" (FORM C-101) FOR SUCH | East Eumont Unit                      |
| PROPOSALS.)                                                                                                                                                                                                                                                                                                                                                                                                                                                                                                                                                                                                                                                                                                                                                                                                                                                                                                                                                                                                                                                                                                                                                                                                                                                                                                                                                                                                                                                                                                                                                                                                                                                                                                                                                                                                                                                                                                                                                                                                                                                                                                                    |                                                                                            | 8. Well Number 10                     |
| 1. Type of Well: Oil Well X                                                                                                                                                                                                                                                                                                                                                                                                                                                                                                                                                                                                                                                                                                                                                                                                                                                                                                                                                                                                                                                                                                                                                                                                                                                                                                                                                                                                                                                                                                                                                                                                                                                                                                                                                                                                                                                                                                                                                                                                                                                                                                    | Gas Well Other                                                                             |                                       |
| Name of Operator     OXY USA WTP                                                                                                                                                                                                                                                                                                                                                                                                                                                                                                                                                                                                                                                                                                                                                                                                                                                                                                                                                                                                                                                                                                                                                                                                                                                                                                                                                                                                                                                                                                                                                                                                                                                                                                                                                                                                                                                                                                                                                                                                                                                                                               |                                                                                            | 9. OGRID Number<br>192463             |
| 3. Address of Operator                                                                                                                                                                                                                                                                                                                                                                                                                                                                                                                                                                                                                                                                                                                                                                                                                                                                                                                                                                                                                                                                                                                                                                                                                                                                                                                                                                                                                                                                                                                                                                                                                                                                                                                                                                                                                                                                                                                                                                                                                                                                                                         |                                                                                            | 10. Pool name or Wildcat              |
| PO Box 4294 Houston,                                                                                                                                                                                                                                                                                                                                                                                                                                                                                                                                                                                                                                                                                                                                                                                                                                                                                                                                                                                                                                                                                                                                                                                                                                                                                                                                                                                                                                                                                                                                                                                                                                                                                                                                                                                                                                                                                                                                                                                                                                                                                                           | TX 77210                                                                                   | 7RQN                                  |
| 4. Well Location                                                                                                                                                                                                                                                                                                                                                                                                                                                                                                                                                                                                                                                                                                                                                                                                                                                                                                                                                                                                                                                                                                                                                                                                                                                                                                                                                                                                                                                                                                                                                                                                                                                                                                                                                                                                                                                                                                                                                                                                                                                                                                               |                                                                                            |                                       |
| Unit Letter P                                                                                                                                                                                                                                                                                                                                                                                                                                                                                                                                                                                                                                                                                                                                                                                                                                                                                                                                                                                                                                                                                                                                                                                                                                                                                                                                                                                                                                                                                                                                                                                                                                                                                                                                                                                                                                                                                                                                                                                                                                                                                                                  | : 660 feet from the S line and                                                             | 660 feet from the E line              |
| Section 33                                                                                                                                                                                                                                                                                                                                                                                                                                                                                                                                                                                                                                                                                                                                                                                                                                                                                                                                                                                                                                                                                                                                                                                                                                                                                                                                                                                                                                                                                                                                                                                                                                                                                                                                                                                                                                                                                                                                                                                                                                                                                                                     | Township 18S Range 3 38E                                                                   | NMPM County Lea                       |
|                                                                                                                                                                                                                                                                                                                                                                                                                                                                                                                                                                                                                                                                                                                                                                                                                                                                                                                                                                                                                                                                                                                                                                                                                                                                                                                                                                                                                                                                                                                                                                                                                                                                                                                                                                                                                                                                                                                                                                                                                                                                                                                                | 11. Elevation (Show whether DR, RKB, RT, GR, etc.) 3634' GL                                |                                       |
|                                                                                                                                                                                                                                                                                                                                                                                                                                                                                                                                                                                                                                                                                                                                                                                                                                                                                                                                                                                                                                                                                                                                                                                                                                                                                                                                                                                                                                                                                                                                                                                                                                                                                                                                                                                                                                                                                                                                                                                                                                                                                                                                | 3004 01                                                                                    |                                       |
| 12. Check Appropriate Box to Indicate Nature of Notice, Report or Other Data                                                                                                                                                                                                                                                                                                                                                                                                                                                                                                                                                                                                                                                                                                                                                                                                                                                                                                                                                                                                                                                                                                                                                                                                                                                                                                                                                                                                                                                                                                                                                                                                                                                                                                                                                                                                                                                                                                                                                                                                                                                   |                                                                                            |                                       |
| NOTICE OF INTENTION TO: SUBSEQUENT REPORT OF:                                                                                                                                                                                                                                                                                                                                                                                                                                                                                                                                                                                                                                                                                                                                                                                                                                                                                                                                                                                                                                                                                                                                                                                                                                                                                                                                                                                                                                                                                                                                                                                                                                                                                                                                                                                                                                                                                                                                                                                                                                                                                  |                                                                                            |                                       |
| PERFORM REMEDIAL WORK                                                                                                                                                                                                                                                                                                                                                                                                                                                                                                                                                                                                                                                                                                                                                                                                                                                                                                                                                                                                                                                                                                                                                                                                                                                                                                                                                                                                                                                                                                                                                                                                                                                                                                                                                                                                                                                                                                                                                                                                                                                                                                          |                                                                                            |                                       |
| TEMPORARILY ABANDON CHANGE PLANS COMMENCE DRILLING OPNS. P AND A                                                                                                                                                                                                                                                                                                                                                                                                                                                                                                                                                                                                                                                                                                                                                                                                                                                                                                                                                                                                                                                                                                                                                                                                                                                                                                                                                                                                                                                                                                                                                                                                                                                                                                                                                                                                                                                                                                                                                                                                                                                               |                                                                                            |                                       |
| PULL OR ALTER CASING                                                                                                                                                                                                                                                                                                                                                                                                                                                                                                                                                                                                                                                                                                                                                                                                                                                                                                                                                                                                                                                                                                                                                                                                                                                                                                                                                                                                                                                                                                                                                                                                                                                                                                                                                                                                                                                                                                                                                                                                                                                                                                           | ☐ MULTIPLE COMPL ☐ CASING/CEMENT                                                           | T JOB                                 |
| The state of the s |                                                                                            |                                       |
| CLOSED-LOOP SYSTEM OTHER:                                                                                                                                                                                                                                                                                                                                                                                                                                                                                                                                                                                                                                                                                                                                                                                                                                                                                                                                                                                                                                                                                                                                                                                                                                                                                                                                                                                                                                                                                                                                                                                                                                                                                                                                                                                                                                                                                                                                                                                                                                                                                                      | □ □ OTHER:                                                                                 | TA                                    |
| 13. Describe proposed or completed operations. (Clearly state all pertinent details, and give pertinent dates, including estimated date                                                                                                                                                                                                                                                                                                                                                                                                                                                                                                                                                                                                                                                                                                                                                                                                                                                                                                                                                                                                                                                                                                                                                                                                                                                                                                                                                                                                                                                                                                                                                                                                                                                                                                                                                                                                                                                                                                                                                                                        |                                                                                            |                                       |
| of starting any proposed work). SEE RULE 19.15.7.14 NMAC. For Multiple Completions: Attach wellbore diagram of proposed completion or recompletion.                                                                                                                                                                                                                                                                                                                                                                                                                                                                                                                                                                                                                                                                                                                                                                                                                                                                                                                                                                                                                                                                                                                                                                                                                                                                                                                                                                                                                                                                                                                                                                                                                                                                                                                                                                                                                                                                                                                                                                            |                                                                                            |                                       |
| proposed completion or                                                                                                                                                                                                                                                                                                                                                                                                                                                                                                                                                                                                                                                                                                                                                                                                                                                                                                                                                                                                                                                                                                                                                                                                                                                                                                                                                                                                                                                                                                                                                                                                                                                                                                                                                                                                                                                                                                                                                                                                                                                                                                         | -                                                                                          |                                       |
| • M                                                                                                                                                                                                                                                                                                                                                                                                                                                                                                                                                                                                                                                                                                                                                                                                                                                                                                                                                                                                                                                                                                                                                                                                                                                                                                                                                                                                                                                                                                                                                                                                                                                                                                                                                                                                                                                                                                                                                                                                                                                                                                                            | RU x NDWH x NUBOP                                                                          |                                       |
|                                                                                                                                                                                                                                                                                                                                                                                                                                                                                                                                                                                                                                                                                                                                                                                                                                                                                                                                                                                                                                                                                                                                                                                                                                                                                                                                                                                                                                                                                                                                                                                                                                                                                                                                                                                                                                                                                                                                                                                                                                                                                                                                | OOH ESP x 126 jts tbg.  Abandonment Exp                                                    | Tes 5/29/2022                         |
|                                                                                                                                                                                                                                                                                                                                                                                                                                                                                                                                                                                                                                                                                                                                                                                                                                                                                                                                                                                                                                                                                                                                                                                                                                                                                                                                                                                                                                                                                                                                                                                                                                                                                                                                                                                                                                                                                                                                                                                                                                                                                                                                | H 5 1/2" CIBP @ 3750' x dumped 4 sx cmt.                                                   | / /                                   |
|                                                                                                                                                                                                                                                                                                                                                                                                                                                                                                                                                                                                                                                                                                                                                                                                                                                                                                                                                                                                                                                                                                                                                                                                                                                                                                                                                                                                                                                                                                                                                                                                                                                                                                                                                                                                                                                                                                                                                                                                                                                                                                                                | gged TOC @ 3702'.                                                                          |                                       |
|                                                                                                                                                                                                                                                                                                                                                                                                                                                                                                                                                                                                                                                                                                                                                                                                                                                                                                                                                                                                                                                                                                                                                                                                                                                                                                                                                                                                                                                                                                                                                                                                                                                                                                                                                                                                                                                                                                                                                                                                                                                                                                                                | n MIT – chart attached                                                                     |                                       |
|                                                                                                                                                                                                                                                                                                                                                                                                                                                                                                                                                                                                                                                                                                                                                                                                                                                                                                                                                                                                                                                                                                                                                                                                                                                                                                                                                                                                                                                                                                                                                                                                                                                                                                                                                                                                                                                                                                                                                                                                                                                                                                                                |                                                                                            |                                       |
| **                                                                                                                                                                                                                                                                                                                                                                                                                                                                                                                                                                                                                                                                                                                                                                                                                                                                                                                                                                                                                                                                                                                                                                                                                                                                                                                                                                                                                                                                                                                                                                                                                                                                                                                                                                                                                                                                                                                                                                                                                                                                                                                             | *Well is currently TA'd***                                                                 |                                       |
|                                                                                                                                                                                                                                                                                                                                                                                                                                                                                                                                                                                                                                                                                                                                                                                                                                                                                                                                                                                                                                                                                                                                                                                                                                                                                                                                                                                                                                                                                                                                                                                                                                                                                                                                                                                                                                                                                                                                                                                                                                                                                                                                |                                                                                            |                                       |
|                                                                                                                                                                                                                                                                                                                                                                                                                                                                                                                                                                                                                                                                                                                                                                                                                                                                                                                                                                                                                                                                                                                                                                                                                                                                                                                                                                                                                                                                                                                                                                                                                                                                                                                                                                                                                                                                                                                                                                                                                                                                                                                                |                                                                                            |                                       |
|                                                                                                                                                                                                                                                                                                                                                                                                                                                                                                                                                                                                                                                                                                                                                                                                                                                                                                                                                                                                                                                                                                                                                                                                                                                                                                                                                                                                                                                                                                                                                                                                                                                                                                                                                                                                                                                                                                                                                                                                                                                                                                                                |                                                                                            |                                       |
| Spud Date: 03/26/2018                                                                                                                                                                                                                                                                                                                                                                                                                                                                                                                                                                                                                                                                                                                                                                                                                                                                                                                                                                                                                                                                                                                                                                                                                                                                                                                                                                                                                                                                                                                                                                                                                                                                                                                                                                                                                                                                                                                                                                                                                                                                                                          | Rig Release Date: 03/29/201                                                                | 18                                    |
| Spuu Date.                                                                                                                                                                                                                                                                                                                                                                                                                                                                                                                                                                                                                                                                                                                                                                                                                                                                                                                                                                                                                                                                                                                                                                                                                                                                                                                                                                                                                                                                                                                                                                                                                                                                                                                                                                                                                                                                                                                                                                                                                                                                                                                     |                                                                                            |                                       |
| Spud Date.                                                                                                                                                                                                                                                                                                                                                                                                                                                                                                                                                                                                                                                                                                                                                                                                                                                                                                                                                                                                                                                                                                                                                                                                                                                                                                                                                                                                                                                                                                                                                                                                                                                                                                                                                                                                                                                                                                                                                                                                                                                                                                                     |                                                                                            |                                       |
| Spua Bute.                                                                                                                                                                                                                                                                                                                                                                                                                                                                                                                                                                                                                                                                                                                                                                                                                                                                                                                                                                                                                                                                                                                                                                                                                                                                                                                                                                                                                                                                                                                                                                                                                                                                                                                                                                                                                                                                                                                                                                                                                                                                                                                     | on shove is true and complete to the heat of my knowledge                                  | a and baliaf                          |
| Spua Bute.                                                                                                                                                                                                                                                                                                                                                                                                                                                                                                                                                                                                                                                                                                                                                                                                                                                                                                                                                                                                                                                                                                                                                                                                                                                                                                                                                                                                                                                                                                                                                                                                                                                                                                                                                                                                                                                                                                                                                                                                                                                                                                                     | on above is true and complete to the best of my knowledge                                  | e and belief.                         |
| I hereby certify that the information of the certify that the information of the certify that the information of the certific that the certific tha |                                                                                            |                                       |
| Spua Bute.                                                                                                                                                                                                                                                                                                                                                                                                                                                                                                                                                                                                                                                                                                                                                                                                                                                                                                                                                                                                                                                                                                                                                                                                                                                                                                                                                                                                                                                                                                                                                                                                                                                                                                                                                                                                                                                                                                                                                                                                                                                                                                                     | on above is true and complete to the best of my knowledge  TITLE Regulatory Specialist     | e and belief.                         |
| I hereby certify that the informatic                                                                                                                                                                                                                                                                                                                                                                                                                                                                                                                                                                                                                                                                                                                                                                                                                                                                                                                                                                                                                                                                                                                                                                                                                                                                                                                                                                                                                                                                                                                                                                                                                                                                                                                                                                                                                                                                                                                                                                                                                                                                                           | TITLE Regulatory Specialist                                                                | DATE 04/11/2018                       |
| I hereby certify that the informatic                                                                                                                                                                                                                                                                                                                                                                                                                                                                                                                                                                                                                                                                                                                                                                                                                                                                                                                                                                                                                                                                                                                                                                                                                                                                                                                                                                                                                                                                                                                                                                                                                                                                                                                                                                                                                                                                                                                                                                                                                                                                                           | TITLE Regulatory Specialist                                                                | DATE04/11/2018                        |
| I hereby certify that the informatic SIGNATURE April Hood                                                                                                                                                                                                                                                                                                                                                                                                                                                                                                                                                                                                                                                                                                                                                                                                                                                                                                                                                                                                                                                                                                                                                                                                                                                                                                                                                                                                                                                                                                                                                                                                                                                                                                                                                                                                                                                                                                                                                                                                                                                                      | TITLE Regulatory Specialist                                                                | DATE 04/11/2018                       |