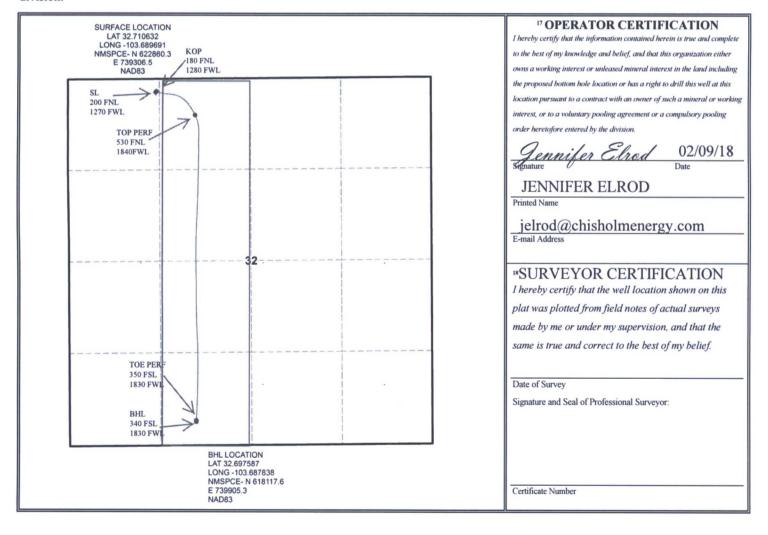

<sup>10</sup> Surface Location

|                                                                          | UL or lot no.                                    | Section | Township | Range | Lot Idn | Feet from the | North/South line | Feet from the | East/West line |     | County |
|--------------------------------------------------------------------------|--------------------------------------------------|---------|----------|-------|---------|---------------|------------------|---------------|----------------|-----|--------|
|                                                                          | D                                                | 32      | 18S      | 33    |         | 200           | NORTH            | 1270          | WEST           | LEA |        |
|                                                                          | " Bottom Hole Location If Different From Surface |         |          |       |         |               |                  |               |                |     |        |
|                                                                          | UL or lot no.                                    | Section | Township | Range | Lot Idn | Feet from the | North/South line | Feet from the | East/West line |     | County |
|                                                                          | M                                                | 32      | 18S      | 33E   |         | 340           | SOUTH            | 1830          | WEST           | LEA |        |
| 12 Dedicated Acres 13 Joint or Infill 14 Consolidation Code 15 Order No. |                                                  |         |          |       |         |               |                  |               |                |     |        |
|                                                                          | 160                                              |         |          |       |         |               |                  |               |                |     |        |