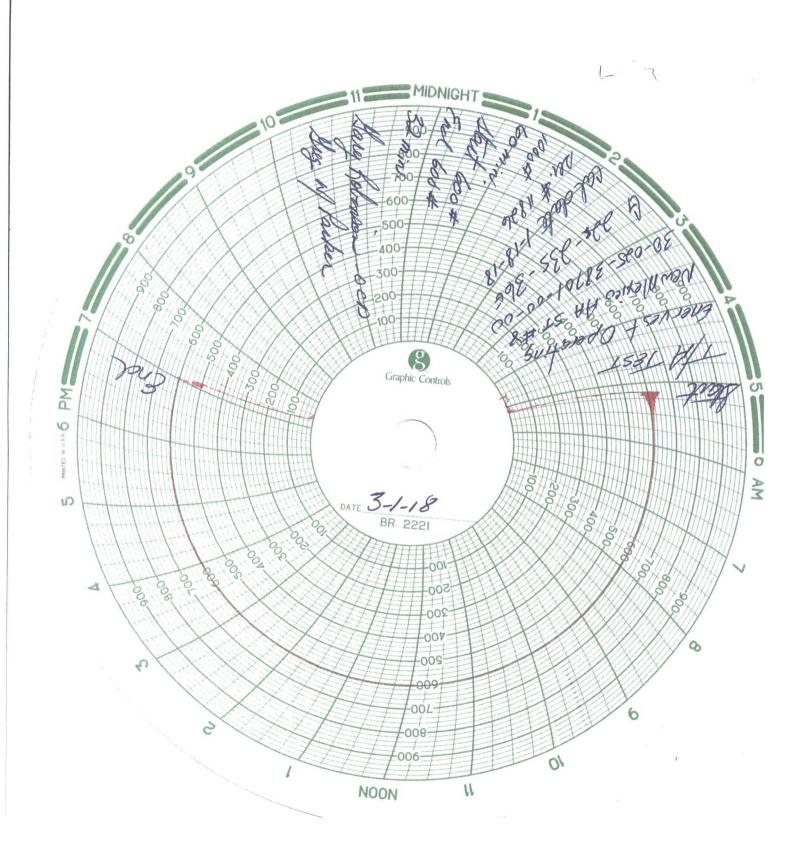

| Submit 1 Copy To Appropriate District Office                                                                                                                                                                                                                                                                                                                                                                                                                                                                                                                                                                                                                                                                                         | State of New Mexico                     |                   | Form C-103                           |
|--------------------------------------------------------------------------------------------------------------------------------------------------------------------------------------------------------------------------------------------------------------------------------------------------------------------------------------------------------------------------------------------------------------------------------------------------------------------------------------------------------------------------------------------------------------------------------------------------------------------------------------------------------------------------------------------------------------------------------------|-----------------------------------------|-------------------|--------------------------------------|
| <u>District I</u> – (575) 393-6161                                                                                                                                                                                                                                                                                                                                                                                                                                                                                                                                                                                                                                                                                                   | Energy, Minerals and Natural R          | Resources         | Revised July 18, 2013<br>ELL API NO. |
| 1625 N. French Dr., Hobbs, NM 88240<br>District II – (575) 748-1283                                                                                                                                                                                                                                                                                                                                                                                                                                                                                                                                                                                                                                                                  | RES DED GERMATION DI                    |                   | 0-025-38701                          |
|                                                                                                                                                                                                                                                                                                                                                                                                                                                                                                                                                                                                                                                                                                                                      | BBS PEONSERVATION DIV                   | VISION            | Indicate Type of Lease               |
| District III – (505) 334-6178 1000 Rio Brazos Rd Aztec NM 87410 A DE                                                                                                                                                                                                                                                                                                                                                                                                                                                                                                                                                                                                                                                                 | 1220 South St. Francis                  |                   | STATE FEE                            |
| <u>District IV</u> – (505) 476-3460                                                                                                                                                                                                                                                                                                                                                                                                                                                                                                                                                                                                                                                                                                  | 19 2018 Santa Fe, NM 87505              | 6.                | State Oil & Gas Lease No.            |
| 1220 S. St. Francis Dr., Santa Fe, NM<br>87505                                                                                                                                                                                                                                                                                                                                                                                                                                                                                                                                                                                                                                                                                       |                                         |                   |                                      |
|                                                                                                                                                                                                                                                                                                                                                                                                                                                                                                                                                                                                                                                                                                                                      | ES AND REPORTS ON WELLS                 | 7.                | Lease Name or Unit Agreement Name    |
| (DO NOT USE THIS FORM FOR PROPOSALS TO DRILL OR TO DEEPEN OR PLUG BACK TO A                                                                                                                                                                                                                                                                                                                                                                                                                                                                                                                                                                                                                                                          |                                         | ACK TO A          |                                      |
| DIFFERENT RESERVOIR. USE "APPLICATION FOR PERMIT" (FORM C-101) FOR SUCH PROPOSALS.)                                                                                                                                                                                                                                                                                                                                                                                                                                                                                                                                                                                                                                                  |                                         | JCH N             | ew Mexico AA State                   |
|                                                                                                                                                                                                                                                                                                                                                                                                                                                                                                                                                                                                                                                                                                                                      | Gas Well 🛛 Other                        | 8.                | Well Number 008                      |
| 2. Name of Operator                                                                                                                                                                                                                                                                                                                                                                                                                                                                                                                                                                                                                                                                                                                  |                                         | 9.                | OGRID Number                         |
| EnerVest Operating, LLC                                                                                                                                                                                                                                                                                                                                                                                                                                                                                                                                                                                                                                                                                                              |                                         |                   | 43199                                |
| 3. Address of Operator                                                                                                                                                                                                                                                                                                                                                                                                                                                                                                                                                                                                                                                                                                               |                                         | 10                | ). Pool name or Wildcat              |
| 1001 Fannin Street, Suite 800 Houst                                                                                                                                                                                                                                                                                                                                                                                                                                                                                                                                                                                                                                                                                                  | on, Texas 77002-6707                    | Ja                | lmat; Tan-Yates-7 RVS                |
| 4. Well Location                                                                                                                                                                                                                                                                                                                                                                                                                                                                                                                                                                                                                                                                                                                     |                                         |                   |                                      |
| Unit Letter: G 1980 feet from the North line and 1805 feet from the East line                                                                                                                                                                                                                                                                                                                                                                                                                                                                                                                                                                                                                                                        |                                         |                   |                                      |
| Section 22 Township 23S Range 36E NMPM Lea County                                                                                                                                                                                                                                                                                                                                                                                                                                                                                                                                                                                                                                                                                    |                                         |                   |                                      |
| 11. Elevation (Show whether DR, RKB, RT, GR, etc.)                                                                                                                                                                                                                                                                                                                                                                                                                                                                                                                                                                                                                                                                                   |                                         |                   | MARIA MENTALEMENT (MATERIA)          |
| 3379' GR                                                                                                                                                                                                                                                                                                                                                                                                                                                                                                                                                                                                                                                                                                                             |                                         |                   |                                      |
| NOTICE OF INTENTION TO:  PERFORM REMEDIAL WORK   PLUG AND ABANDON   REMEDIAL WORK   ALTERING CASING   COMMENCE DRILLING OPNS.   PAND A    PULL OR ALTER CASING   MULTIPLE COMPL   CASING/CEMENT JOB    OTHER:  13. Describe proposed or completed operations. (Clearly state all pertinent details, and give pertinent dates, including estimated date of starting any proposed work). SEE RULE 19.15.7.14 NMAC. For Multiple Completions: Attach wellbore diagram of proposed completion or recompletion.  The TA status for this well expires on 07/03/2018. EnerVest respectfully requests an extension for this TA.  A successful MIT was performed on 03/01/2018, witnessed by Gary Robinson, NMOCD. Please see attached chart. |                                         |                   |                                      |
| Spud Date: 10/26/1956                                                                                                                                                                                                                                                                                                                                                                                                                                                                                                                                                                                                                                                                                                                | Rig Release Date:                       | 11/2021           |                                      |
|                                                                                                                                                                                                                                                                                                                                                                                                                                                                                                                                                                                                                                                                                                                                      |                                         |                   |                                      |
|                                                                                                                                                                                                                                                                                                                                                                                                                                                                                                                                                                                                                                                                                                                                      |                                         |                   |                                      |
| I hereby certify that the information ab                                                                                                                                                                                                                                                                                                                                                                                                                                                                                                                                                                                                                                                                                             | ove is true and complete to the best of | f my knowledge an | d belief.                            |
| SIGNATURE Shelly Doescher TITLE: Agent DATE: 04/18/2017                                                                                                                                                                                                                                                                                                                                                                                                                                                                                                                                                                                                                                                                              |                                         |                   |                                      |
| Type or print name: Shelly Doescher E-mail address: shelly doescher@yahoo.com PHONE: 505-320-5682  For State Use Only  APPROVED BY:  DATE  ### 19/2018                                                                                                                                                                                                                                                                                                                                                                                                                                                                                                                                                                               |                                         |                   |                                      |
| Conditions of Approval (if any):                                                                                                                                                                                                                                                                                                                                                                                                                                                                                                                                                                                                                                                                                                     |                                         |                   |                                      |