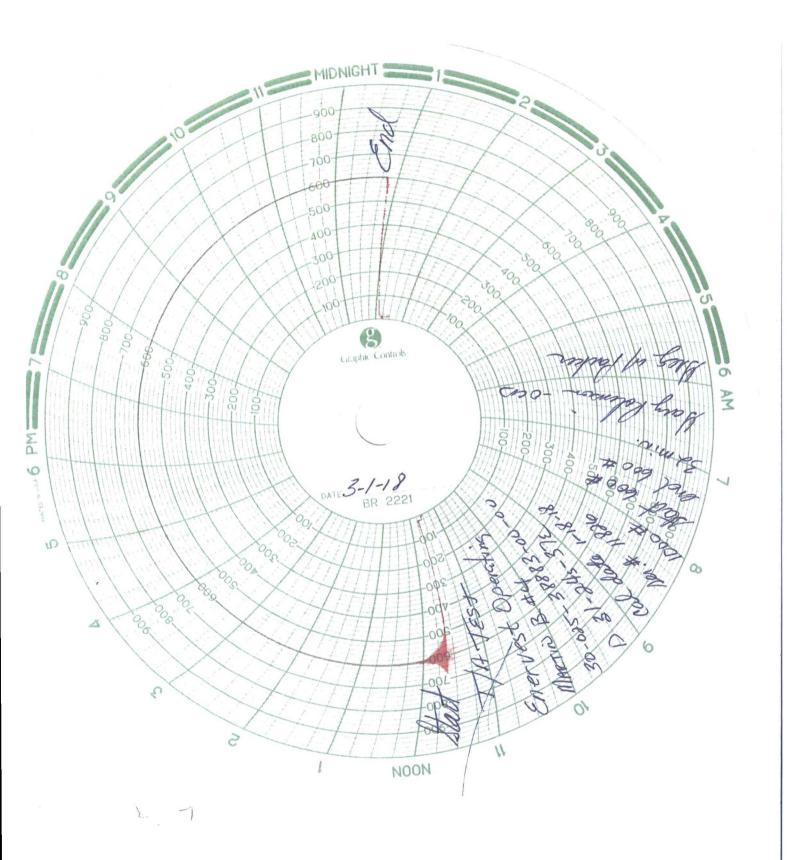

| Submit 1 Copy To Appropriate District State of New Mexico                                                                                                             | Form C-103                           |
|-----------------------------------------------------------------------------------------------------------------------------------------------------------------------|--------------------------------------|
| District I (575) 393-6161 Energy, Minerals and Natural Resources                                                                                                      | Revised July 18, 2013                |
| 1625 N. French Dr., Hobbs, NM 88240 OBBS OCD<br>District II – (575) 748-1283                                                                                          | WELL API NO.<br>30-025-38883         |
| Bill S. First St., Artesia, NM 88210<br>District III – (505) 334-6178<br>APR 1920 South St. Francis Dr                                                                | 5. Indicate Type of Lease            |
| 1000 Bio Brazos Bd. Arton NIM 97410                                                                                                                                   | STATE FEE                            |
| District IV – (505) 476-3460<br>1220 S. St. Francis Dr., Santa Fe, NM RECEIVED                                                                                        | 6. State Oil & Gas Lease No.         |
| 87505                                                                                                                                                                 |                                      |
| SUNDRY NOTICES AND REPORTS ON WELLS<br>(DO NOT USE THIS FORM FOR PROPOSALS TO DRILL OR TO DEEPEN OR PLUG BACK TO A                                                    | 7. Lease Name or Unit Agreement Name |
| DIFFERENT RESERVOIR. USE "APPLICATION FOR PERMIT" (FORM C-101) FOR SUCH                                                                                               | Martin B                             |
| PROPOSALS.)<br>1. Type of Well: Oil Well Gas Well Other                                                                                                               | 8. Well Number 004                   |
| 2. Name of Operator                                                                                                                                                   | 9. OGRID Number                      |
| EnerVest Operating, LLC                                                                                                                                               | 143199                               |
| 3. Address of Operator                                                                                                                                                | 10. Pool name or Wildcat             |
| 1001 Fannin Street, Suite 800 Houston, Texas 77002-6707                                                                                                               | Jalmat; Tan-Yates-7 RVS              |
| 4. Well Location                                                                                                                                                      |                                      |
| Unit Letter: <u>D</u> <u>660</u> feet from the <u>North</u> line and <u>660</u> feet from the <u>West</u> line set in <u>21</u> Township <u>248</u> Barga <u>37</u> E |                                      |
| Section <u>31</u> Township <u>24S</u> Range <u>37E</u><br>11. Elevation (Show whether DR, RKB, RT, GR, etc                                                            | NMPM <u>Lea County</u>               |
| 3526' GR                                                                                                                                                              |                                      |
|                                                                                                                                                                       |                                      |
| 12. Check Appropriate Box to Indicate Nature of Notice, Report or Other Data                                                                                          |                                      |
|                                                                                                                                                                       |                                      |
| NOTICE OF INTENTION TO: SUBSEQUENT REPORT OF:<br>PERFORM REMEDIAL WORK PLUG AND ABANDON REMEDIAL WORK ALTERING CASING                                                 |                                      |
| TEMPORARILY ABANDON S- CHANGE PLANS COMMENCE DRILLING OPNS. PAND A                                                                                                    |                                      |
| PULL OR ALTER CASING                                                                                                                                                  |                                      |
| DOWNHOLE COMMINGLE                                                                                                                                                    | /                                    |
|                                                                                                                                                                       | EMPORARILY ABANDON                   |
| OTHER: OTHER:   13. Describe proposed or completed operations. (Clearly state all pertinent details, and give pertinent dates, including estimated date               |                                      |
| of starting any proposed work). SEE RULE 19.15.7.14 NMAC. For Multiple Completions: Attach wellbore diagram of                                                        |                                      |
| proposed completion or recompletion.                                                                                                                                  |                                      |
| The TA status for this well expires on 07/17/2018. EnerVest respectfully requests an extension for this TA.                                                           |                                      |
| The TA status for this well expires on 07/17/2018. Enervest respectfully requests an extension for this TA.                                                           |                                      |
| A successful MIT was performed on 03/01/2018, witnessed by Gary Robinson, NMOCD. Please see attached chart.                                                           |                                      |
|                                                                                                                                                                       |                                      |
| This Anomician                                                                                                                                                        |                                      |
| This Approval of Temporary<br>Abandonment Expires                                                                                                                     |                                      |
| Wardpriment Expires 3                                                                                                                                                 | 1/2021                               |
|                                                                                                                                                                       |                                      |
| Spud Date: 09/01/2008 Rig Release Date:                                                                                                                               |                                      |
|                                                                                                                                                                       |                                      |
|                                                                                                                                                                       |                                      |
| I hereby certify that the information above is true and complete to the best of my knowled                                                                            | ge and belief.                       |
| Shall Durch                                                                                                                                                           |                                      |
| SIGNATURE Shelly Doeschar TITLE: Agent DATE: 04/19/2017                                                                                                               |                                      |
| Type or print name: <u>Shelly Doescher</u> E-mail address: <u>shelly doescher@yahoo.com</u> PHONE: 505-320-5682                                                       |                                      |
| For State Use Only NA                                                                                                                                                 |                                      |
| APPROVED BY: Maley Brownerle AO/II DATE 4/19/2018                                                                                                                     |                                      |
| APPROVED BY:                                                                                                                                                          |                                      |
|                                                                                                                                                                       |                                      |
|                                                                                                                                                                       |                                      |
|                                                                                                                                                                       |                                      |