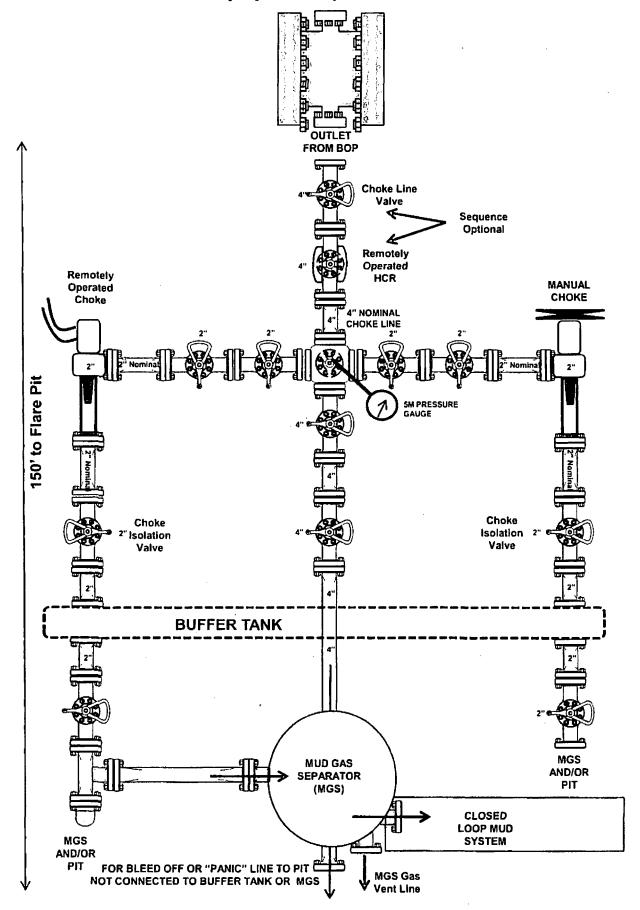

description:

Contingency Plans geohazards attachment:

Hydrogen Sulfide drilling operations plan required? YES

Hydrogen sulfide drilling operations plan:

COG\_Dominator\_608H\_H2S\_Schem\_20171128085242.pdf COG\_Dominator\_608H\_H2S\_SUP\_20171128085250.pdf

#### **Section 8 - Other Information**

#### Proposed horizontal/directional/multi-lateral plan submission:

COG\_Dominator\_608H\_AC\_Rpt\_20171128085306.pdf COG\_Dominator\_608H\_Direct\_Rpt\_20171128085313.pdf

Other proposed operations facets description:

**Drilling Program Attached** 

#### Other proposed operations facets attachment:

COG\_Dominator\_608H\_Drill\_Rpt\_20171128085322.pdf

#### Other Variance attachment:

COG\_6.75\_5M\_Variance\_WCP\_20171128085443.pdf

## 3M Choke Manifold Equipment (WITH MGS + CLOSED LOOP)



## 5M Choke Manifold Equipment (WITH MGS + CLOSED LOOP)



## 5M Choke Manifold Equipment (WITH MGS + CLOSED LOOP)



## **10M BOP Stack**





# 3,000 psi BOP Schematic



# 5,000 psi BOP Schematic





# 5,000 psi BOP Schematic



## **10M BOP Stack**





|           | Int   | sing<br>erval | 00        | Weight  |         |             | SF       | 05.0     | SF                 |
|-----------|-------|---------------|-----------|---------|---------|-------------|----------|----------|--------------------|
| Hole Size | From  | То            | Csg. Size | (lbs)   | Grade   | Conn.       | Collapse | SF Burst | Body               |
| 13.5"     | Ó     | 1095          | 10.75"    | 45.5    | N80     | BTC         | 4.93     | 1.20     | 20.87              |
| 9.875"    | 0     | 11794