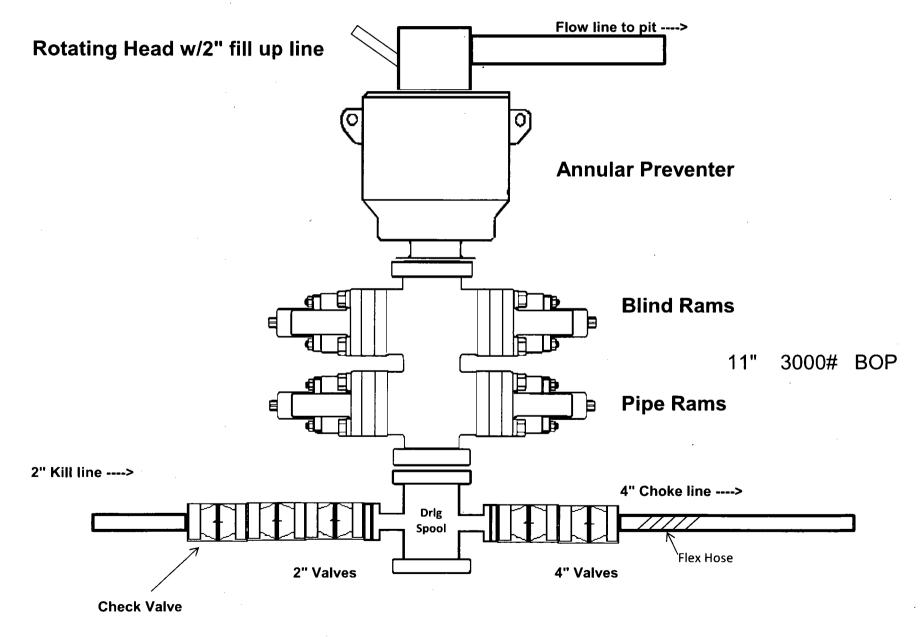

608H\_H2S\_Schem\_20171128085242.pdf COG\_Dominator\_608H\_H2S\_SUP\_20171128085250.pdf

#### **Section 8 - Other Information**

#### Proposed horizontal/directional/multi-lateral plan submission:

COG\_Dominator\_608H\_AC\_Rpt\_20171128085306.pdf COG\_Dominator\_608H\_Direct\_Rpt\_20171128085313.pdf

Other proposed operations facets description:

**Drilling Program Attached** 

#### Other proposed operations facets attachment:

COG\_Dominator\_608H\_Drill\_Rpt\_20171128085322.pdf

#### Other Variance attachment:

COG\_6.75\_5M\_Variance\_WCP\_20171128085443.pdf

## 3M Choke Manifold Equipment (WITH MGS + CLOSED LOOP)



## 5M Choke Manifold Equipment (WITH MGS + CLOSED LOOP)



## 5M Choke Manifold Equipment (WITH MGS + CLOSED LOOP)



## **10M BOP Stack**





# 3,000 psi BOP Schematic



# 5,000 psi BOP Schematic





# 5,000 psi BOP Schematic



## **10M BOP Stack**





|           | Int   | sing<br>erval | 00        | Weight  |         |             | SF       | 05.0     | SF                 |
|-----------|-------|---------------|-----------|---------|---------|-------------|----------|----------|--------------------|
| Hole Size | From  | То            | Csg. Size | (lbs)   | Grade   | Conn.       | Collapse | SF Burst | Body               |
| 13.5"     | Ó     | 1095          | 10.75"    | 45.5    | N80     | BTC         | 4.93     | 1.20     | 20.87              |
| 9.875"    | 0     | 11794         | 7.875"    | 29.7    | P110    | BTC         | 1.29     | 1.05     | 3.10               |
| 6.75"     | 0     | 11294         | 5.5"      | 23      | P110    | втс