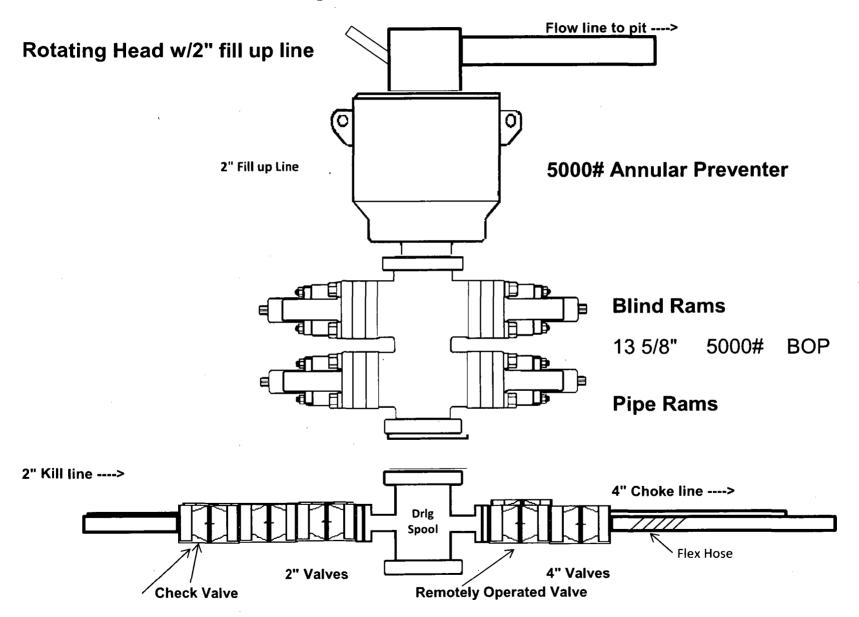

2S\_SUP\_20171128085250.pdf

#### **Section 8 - Other Information**

#### Proposed horizontal/directional/multi-lateral plan submission:

COG\_Dominator\_608H\_AC\_Rpt\_20171128085306.pdf COG\_Dominator\_608H\_Direct\_Rpt\_20171128085313.pdf

Other proposed operations facets description:

**Drilling Program Attached** 

#### Other proposed operations facets attachment:

COG\_Dominator\_608H\_Drill\_Rpt\_20171128085322.pdf

#### Other Variance attachment:

COG\_6.75\_5M\_Variance\_WCP\_20171128085443.pdf

## 3M Choke Manifold Equipment (WITH MGS + CLOSED LOOP)



## 5M Choke Manifold Equipment (WITH MGS + CLOSED LOOP)



## 5M Choke Manifold Equipment (WITH MGS + CLOSED LOOP)



## **10M BOP Stack**





# 3,000 psi BOP Schematic



# 5,000 psi BOP Schematic





# 5,000 psi BOP Schematic



## **10M BOP Stack**





|           | Int   | sing<br>erval | 00        | Weight  |         |             | SF       | 05.0     | SF                 |
|-----------|-------|---------------|-----------|---------|---------|-------------|----------|----------|--------------------|
| Hole Size | From  | То            | Csg. Size | (lbs)   | Grade   | Conn.       | Collapse | SF Burst | Body               |
| 13.5"     | Ó     | 1095          | 10.75"    | 45.5    | N80     | BTC         | 4.93     | 1.20     | 20.87              |
| 9.875"    | 0     | 11794         | 7.875"    | 29.7    | P110    | BTC         | 1.29     | 1.05     | 3.10               |
| 6.75"     | 0     | 11294         | 5.5"      | 23      | P110    | втс         | 1.86     | 1.93     | 3.23               |
| 6.75"