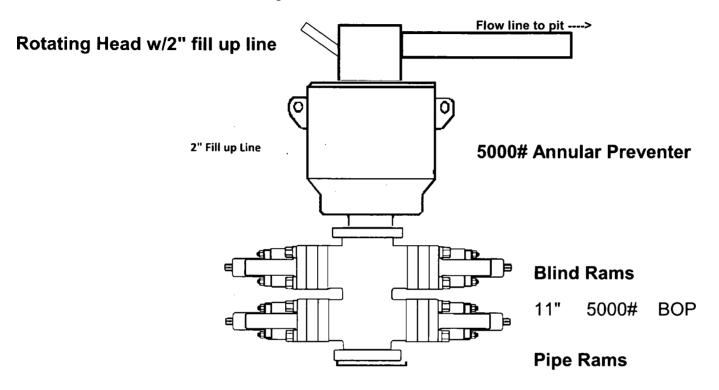

242.pdf COG\_Dominator\_608H\_H2S\_SUP\_20171128085250.pdf

#### **Section 8 - Other Information**

#### Proposed horizontal/directional/multi-lateral plan submission:

COG\_Dominator\_608H\_AC\_Rpt\_20171128085306.pdf COG\_Dominator\_608H\_Direct\_Rpt\_20171128085313.pdf

Other proposed operations facets description:

**Drilling Program Attached** 

#### Other proposed operations facets attachment:

COG\_Dominator\_608H\_Drill\_Rpt\_20171128085322.pdf

#### Other Variance attachment:

COG\_6.75\_5M\_Variance\_WCP\_20171128085443.pdf

## 3M Choke Manifold Equipment (WITH MGS + CLOSED LOOP)



## 5M Choke Manifold Equipment (WITH MGS + CLOSED LOOP)



## 5M Choke Manifold Equipment (WITH MGS + CLOSED LOOP)



## **10M BOP Stack**





# 3,000 psi BOP Schematic



# 5,000 psi BOP Schematic





# 5,000 psi BOP Schematic



## **10M BOP Stack**





|           | Int   | sing<br>erval | 00        | Weight  |         |             | SF       | 05.0     | SF                 |
|-----------|-------|---------------|-----------|---------|---------|-------------|----------|----------|--------------------|
| Hole Size | From  | То            | Csg. Size | (lbs)   | Grade   | Conn.       | Collapse | SF Burst | Body               |
| 13.5"     | Ó     | 1095          | 10.75"    | 45.5    | N80     | BTC         | 4.93     | 1.20     | 20.87              |
| 9.875"    | 0     | 11794         | 7.875"    | 29.7    | P110    | BTC         | 1.29     | 1.05     | 3.10               |
| 6.75"     | 0     | 11294         | 5.5"      | 23      | P110    | втс         | 1.86     | 1.93     |