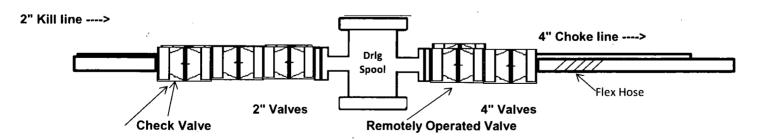

2.pdf COG\_Dominator\_608H\_H2S\_SUP\_20171128085250.pdf

#### **Section 8 - Other Information**

#### Proposed horizontal/directional/multi-lateral plan submission:

COG\_Dominator\_608H\_AC\_Rpt\_20171128085306.pdf COG\_Dominator\_608H\_Direct\_Rpt\_20171128085313.pdf

Other proposed operations facets description:

**Drilling Program Attached** 

#### Other proposed operations facets attachment:

COG\_Dominator\_608H\_Drill\_Rpt\_20171128085322.pdf

#### Other Variance attachment:

COG\_6.75\_5M\_Variance\_WCP\_20171128085443.pdf

## 3M Choke Manifold Equipment (WITH MGS + CLOSED LOOP)



## 5M Choke Manifold Equipment (WITH MGS + CLOSED LOOP)



## 5M Choke Manifold Equipment (WITH MGS + CLOSED LOOP)



## **10M BOP Stack**





# 3,000 psi BOP Schematic



# 5,000 psi BOP Schematic





# 5,000 psi BOP Schematic



## **10M BOP Stack**





|           | Int   | sing<br>erval | 00        | Weight  |         |             | SF       | 05.0     | SF                 |
|-----------|-------|---------------|-----------|---------|---------|-------------|----------|----------|--------------------|
| Hole Size | From  | То            | Csg. Size | (lbs)   | Grade   | Conn.       | Collapse | SF Burst | Body               |
| 13.5"     | Ó     | 1095          | 10.75"    | 45.5    | N80     | BTC         | 4.93     | 1.20     | 20.87              |
| 9.875"    | 0     | 11794         | 7.875"    | 29.7    | P110    | BTC         | 1.29     | 1.05     | 3.10               |
| 6.75"     | 0     | 11294         | 5.5"      | 23      | P110    | втс         | 1.86     | 1.93     | 3.