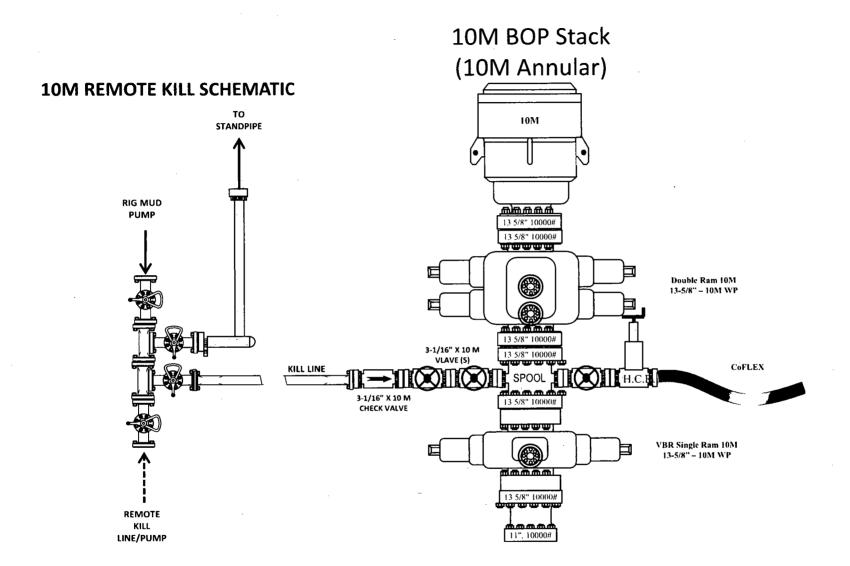

pdf

#### **Section 8 - Other Information**

#### Proposed horizontal/directional/multi-lateral plan submission:

COG\_Dominator\_608H\_AC\_Rpt\_20171128085306.pdf COG\_Dominator\_608H\_Direct\_Rpt\_20171128085313.pdf

Other proposed operations facets description:

**Drilling Program Attached** 

#### Other proposed operations facets attachment:

COG\_Dominator\_608H\_Drill\_Rpt\_20171128085322.pdf

#### Other Variance attachment:

COG\_6.75\_5M\_Variance\_WCP\_20171128085443.pdf

## 3M Choke Manifold Equipment (WITH MGS + CLOSED LOOP)



## 5M Choke Manifold Equipment (WITH MGS + CLOSED LOOP)



## 5M Choke Manifold Equipment (WITH MGS + CLOSED LOOP)



## **10M BOP Stack**





# 3,000 psi BOP Schematic



# 5,000 psi BOP Schematic





# 5,000 psi BOP Schematic



## **10M BOP Stack**





|           | Int   | sing<br>erval | 00        | Weight  |         |             | SF       | 05.0     | SF                 |
|-----------|-------|---------------|-----------|---------|---------|-------------|----------|----------|--------------------|
| Hole Size | From  | То            | Csg. Size | (lbs)   | Grade   | Conn.       | Collapse | SF Burst | Body               |
| 13.5"     | Ó     | 1095          | 10.75"    | 45.5    | N80     | BTC         | 4.93     | 1.20     | 20.87              |
| 9.875"    | 0     | 11794         | 7.875"    | 29.7    | P110    | BTC         | 1.29     | 1.05     | 3.10               |
| 6.75"     | 0     | 11294         | 5.5"      | 23      | P110    | втс         | 1.86     | 1.93     | 3.23               |
| 6.75"     | 11294 | 17,240