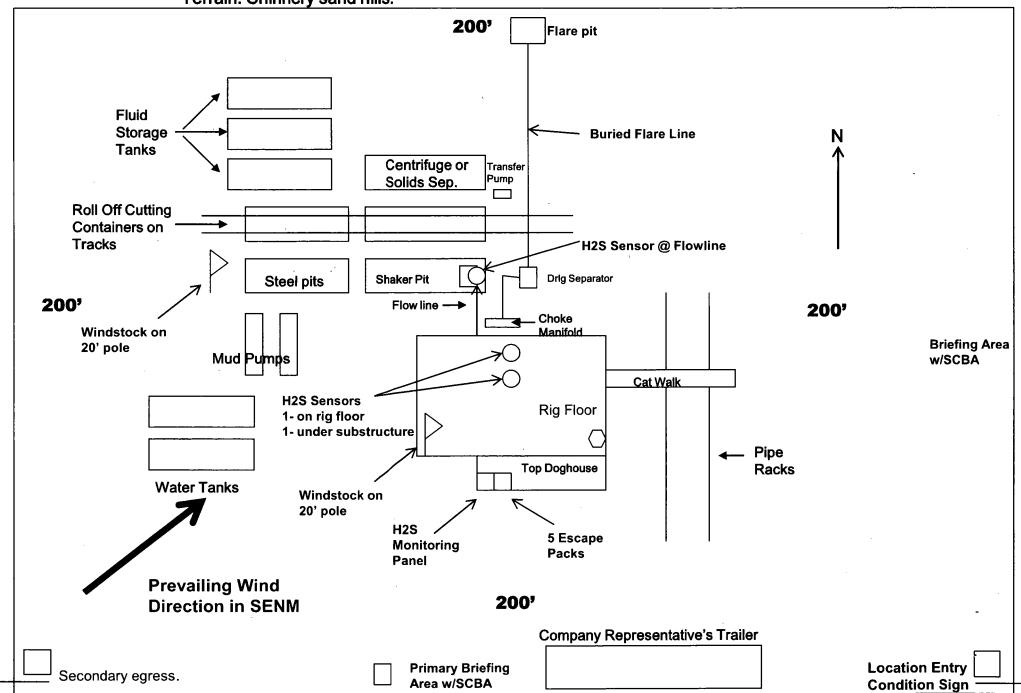

| 11794  | 7.875"    | 29.7    | P110    | BTC         | 1.29     | 1.05     | 3.10               |  |
| 6.75"     | 0                  | 11294  | 5.5"      | 23      | P110    | втс         | 1.86     | 1.93     | 3.23               |  |
| 6.75"     | 11294              | 17,240 | 5"        | 18      | P110    | втс         | 1.86     | 1.93     | 3.23               |  |
|           |                    |        |           | BLM Min | imum Sa | fety Factor | 1.125    | 1        | 1.6 Dry<br>1.8 Wet |  |

Intermediate casing will be kept at least 1/3 full while running casing to mitigate collapse. Surface burst based on 0.7 frac gradient at the shoe with Gas Gradient 0.1 psi/ft to surface and All casing strings will be tested in accordance with Onshore Oil and Gas Order #2 III.B.1.h



#### 1. Geologic Formations

| TVD of target | 12,530' EOL | Pilot hole depth              | NA   |
|---------------|-------------|-------------------------------|------|
| MD at TD:     | 17,240'     | Deepest expected fresh water: | 142' |

| Formation            | Depth (TVD)<br>from KB | Water/Mineral Bearing/<br>Target Zone? | Hazards* |
|----------------------|------------------------|----------------------------------------|----------|
| Quaternary Fill      | Surface                | Water                                  |          |
| Rustler              | 1070                   | Water                                  |          |
| Top of Salt          | 1510                   | Salt                                   |          |
| Base of Salt         | 5070