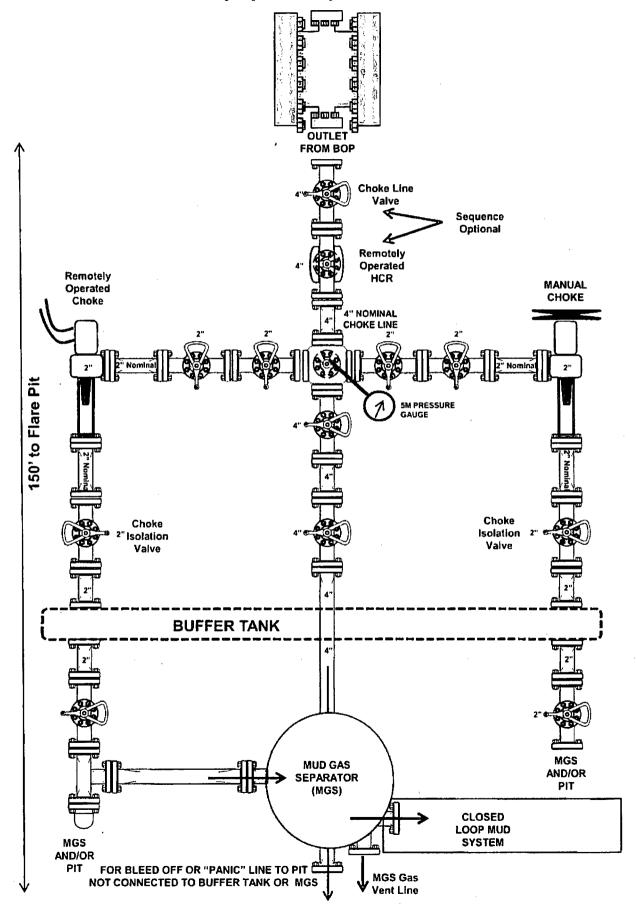

rogen Sulfide drilling operations plan required? YES

Hydrogen sulfide drilling operations plan:

COG\_Dominator\_608H\_H2S\_Schem\_20171128085242.pdf COG\_Dominator\_608H\_H2S\_SUP\_20171128085250.pdf

#### **Section 8 - Other Information**

#### Proposed horizontal/directional/multi-lateral plan submission:

COG\_Dominator\_608H\_AC\_Rpt\_20171128085306.pdf COG\_Dominator\_608H\_Direct\_Rpt\_20171128085313.pdf

Other proposed operations facets description:

**Drilling Program Attached** 

#### Other proposed operations facets attachment:

COG\_Dominator\_608H\_Drill\_Rpt\_20171128085322.pdf

#### Other Variance attachment:

COG\_6.75\_5M\_Variance\_WCP\_20171128085443.pdf

## 3M Choke Manifold Equipment (WITH MGS + CLOSED LOOP)



## 5M Choke Manifold Equipment (WITH MGS + CLOSED LOOP)



## 5M Choke Manifold Equipment (WITH MGS + CLOSED LOOP)



## **10M BOP Stack**





# 3,000 psi BOP Schematic



# 5,000 psi BOP Schematic





# 5,000 psi BOP Schematic



## **10M BOP Stack**





|           | Int   | sing<br>erval | 00        | Weight  |         |             | SF       | 05.0     | SF                 |
|-----------|-------|---------------|-----------|---------|---------|-------------|----------|----------|--------------------|
| Hole Size | From  | То            | Csg. Size | (lbs)   | Grade   | Conn.       | Collapse | SF Burst | Body               |
| 13.5"     | Ó     | 1095          | 10.75"    | 45.5    | N80     | BTC         | 4.93     | 1.20     | 20.87              |
| 9.875"    | 0     | 11794         | 7.875"    | 29.7    | P110    | BTC         | 1.29