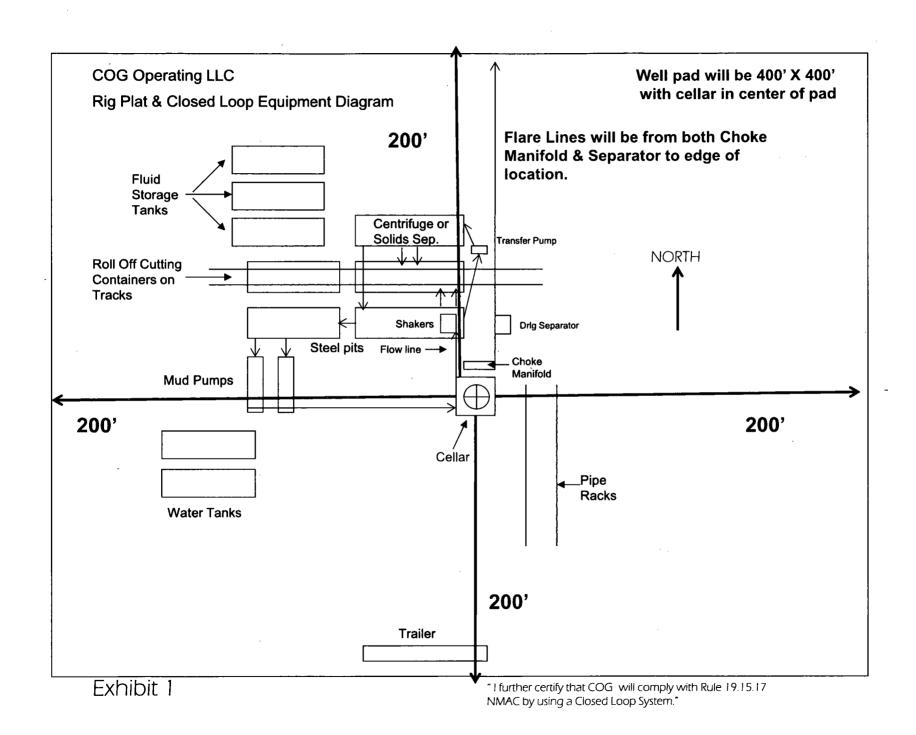

ace owner description:

**BIA Local Office:** 

**BOR Local Office:** 

**COE Local Office:** 

**DOD Local Office:** 

**NPS Local Office:** 

Operator Name: COG OPERATING LLC
Well Name: DOMINATOR 25 FEDERAL

Well Number: 608H

**State Local Office:** 

Military Local Office:

**USFWS Local Office:** 

Other Local Office:

**USFS Region:** 

**USFS Forest/Grassland:** 

**USFS Ranger District:** 

# **Section 12 - Other Information**

Right of Way needed? NO

Use APD as ROW?

ROW Type(s):

**ROW Applications** 

**SUPO Additional Information:** 

Use a previously conducted onsite? YES

**Previous Onsite information**: Onsite completed on 10/5/2017 by Rand French (COG); Gerald Herrera (COG) and Jeff Robertson (BLM).

Other SUPO Attachment

COG\_Dominator\_608H\_Certif\_20171128090939.pdf



Surface Use Plan COG Operating LLC Dominator 25 Federal 608H

SHL: 280' FSL & 1462' FWL

ULN

Section 25, T25S, R33E BHL: 200' FNL & 1250' FWL

UL D

Section 25, T25S, R33E Lea County, New Mexico

### **OPERATOR CERTIFICATION**

I hereby certify that I, or persons under my direct supervision, have inspected the drill site and access road proposed herein; that I am familiar with the conditions that presently exist; that I have full knowledge of State and Federal laws applicable to this operation; that the statements made in this APD package are, to the best of my knowledge, true and correct; and that the work associated with the operations proposed herein will be performed in conformity with this APD package and the terms and conditions under which it is approved. I also certify that I, o