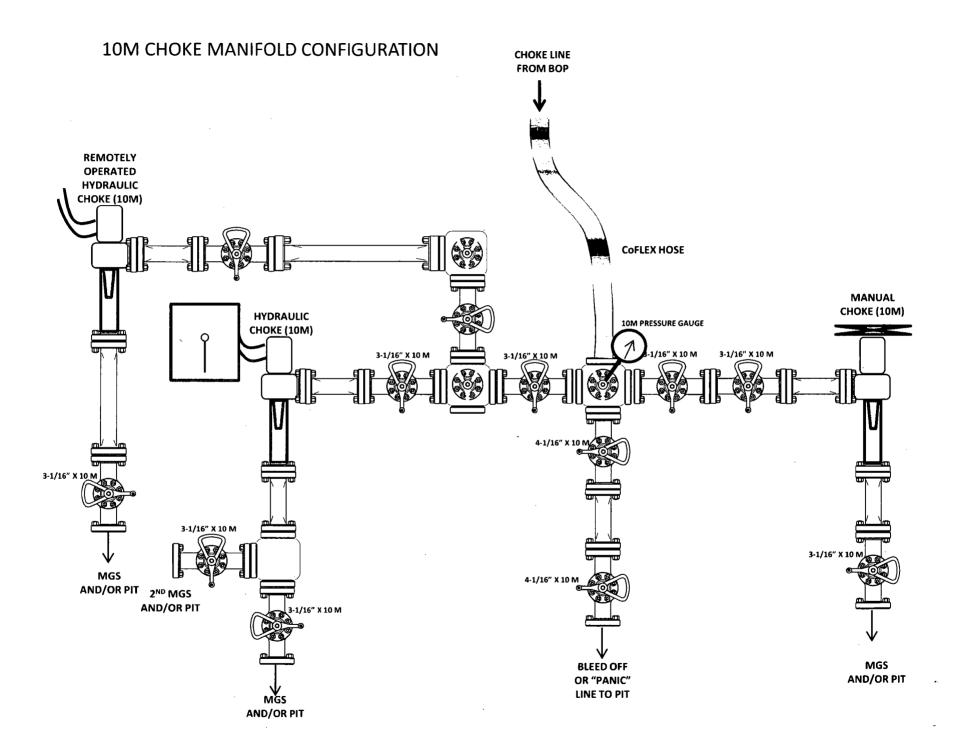

f

#### **Section 8 - Other Information**

#### Proposed horizontal/directional/multi-lateral plan submission:

COG\_Dominator\_608H\_AC\_Rpt\_20171128085306.pdf COG\_Dominator\_608H\_Direct\_Rpt\_20171128085313.pdf

Other proposed operations facets description:

**Drilling Program Attached** 

#### Other proposed operations facets attachment:

COG\_Dominator\_608H\_Drill\_Rpt\_20171128085322.pdf

#### Other Variance attachment:

COG\_6.75\_5M\_Variance\_WCP\_20171128085443.pdf

## 3M Choke Manifold Equipment (WITH MGS + CLOSED LOOP)



## 5M Choke Manifold Equipment (WITH MGS + CLOSED LOOP)



## 5M Choke Manifold Equipment (WITH MGS + CLOSED LOOP)



## **10M BOP Stack**





# 3,000 psi BOP Schematic



# 5,000 psi BOP Schematic





# 5,000 psi BOP Schematic



## **10M BOP Stack**





|           | Int   | sing<br>erval | 00        | Weight  |         |             | SF       | 05.0     | SF                 |
|-----------|-------|---------------|-----------|---------|---------|-------------|----------|----------|--------------------|
| Hole Size | From  | То            | Csg. Size | (lbs)   | Grade   | Conn.       | Collapse | SF Burst | Body               |
| 13.5"     | Ó     | 1095          | 10.75"    | 45.5    | N80     | BTC         | 4.93     | 1.20     | 20.87              |
| 9.875"    | 0     | 11794         | 7.875"    | 29.7    | P110    | BTC         | 1.29     | 1.05     | 3.10               |
| 6.75"     | 0     | 11294         | 5.5"      | 23      | P110    | втс         | 1.86     | 1.93     | 3.23               |
| 6.75"     | 11294 | 17,240