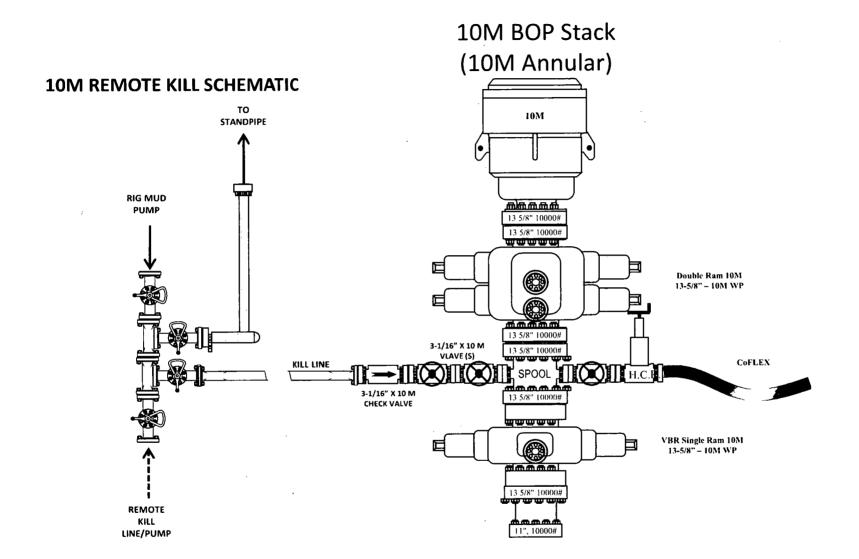

rations plan:

COG\_Dominator\_608H\_H2S\_Schem\_20171128085242.pdf COG\_Dominator\_608H\_H2S\_SUP\_20171128085250.pdf

#### **Section 8 - Other Information**

#### Proposed horizontal/directional/multi-lateral plan submission:

COG\_Dominator\_608H\_AC\_Rpt\_20171128085306.pdf COG\_Dominator\_608H\_Direct\_Rpt\_20171128085313.pdf

Other proposed operations facets description:

**Drilling Program Attached** 

#### Other proposed operations facets attachment:

COG\_Dominator\_608H\_Drill\_Rpt\_20171128085322.pdf

#### Other Variance attachment:

COG\_6.75\_5M\_Variance\_WCP\_20171128085443.pdf

## 3M Choke Manifold Equipment (WITH MGS + CLOSED LOOP)



## 5M Choke Manifold Equipment (WITH MGS + CLOSED LOOP)



## 5M Choke Manifold Equipment (WITH MGS + CLOSED LOOP)



## **10M BOP Stack**





# 3,000 psi BOP Schematic



# 5,000 psi BOP Schematic





# 5,000 psi BOP Schematic



## **10M BOP Stack**





|           | Int   | sing<br>erval | 00        | Weight  |         |             | SF       | 05.0     | SF                 |
|-----------|-------|---------------|-----------|---------|---------|-------------|----------|----------|--------------------|
| Hole Size | From  | То            | Csg. Size | (lbs)   | Grade   | Conn.       | Collapse | SF Burst | Body               |
| 13.5"     | Ó     | 1095          | 10.75"    | 45.5    | N80     | BTC         | 4.93     | 1.20     | 20.87              |
| 9.875"    | 0     | 11794         | 7.875"    | 29.7    | P110    | BTC         | 1.29     | 1.05     | 3.10               |
| 6.75"     | 0     | 11294         | 5.5"