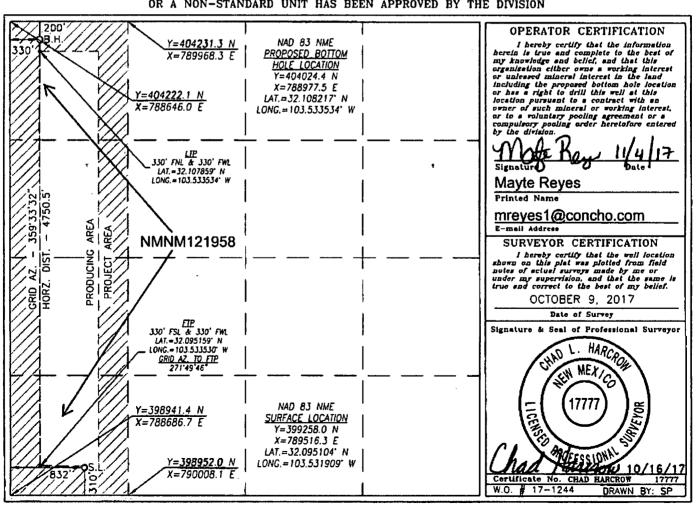

Santa Fe. New Mexico 87505

☐ AMENDED REPORT

| FEBRE. (500) 410-3400 FEE. (503) 470-3400 | WELL LOCATION AND | D ACREAGE DEDICATION | PLAT                       |
|-------------------------------------------|-------------------|----------------------|----------------------------|
| 30-025- 44698                             | Pool Code         | UPPER Wildest        | Fool Name<br>; Bone Spring |
| Property Code                             | P                 | Well Number          |                            |
| 38728                                     | DOMINAT           | 108H                 |                            |
| OGRID No.                                 | O                 | perator Name         | Elevation                  |
| 229137                                    | COG OI            | PERATING, LLC        | 3341.0'                    |

## Surface Location

| UL or lot No.                                  | Section | Township | Range | Lot Idn | Feet from the | North/South line | Feet from the | East/West line | County |  |
|------------------------------------------------|---------|----------|-------|---------|---------------|------------------|---------------|----------------|--------|--|
| М                                              | 25      | 25-S     | 33-E  |         | 310           | SOUTH            | 832           | WEST           | LEA    |  |
| Bottom Hole Location If Different From Surface |         |          |       |         |               |                  |               |                |        |  |

| UL or lot No.  | Section | Township    | Range       | Lot idn | Feet from the | North/South line | Feet from the | East/West line | County |
|----------------|---------|-------------|-------------|---------|---------------|------------------|---------------|----------------|--------|
| D              | 25      | 25-S        | 33-E        |         | 200           | NORTH            | 330           | WEST           | LEA    |
| Dedicated Acre | Joint o | r Infill Co | neolidation | Code Or | der No.       |                  |               | ,              |        |
| 160            |         | į           |             |         |               |                  |               |                |        |

NO ALLOWABLE WILL BE ASSIGNED TO THIS COMPLETION UNTIL ALL INTERESTS HAVE BEEN CONSOLIDATED OR A NON-STANDARD UNIT HAS BEEN APPROVED BY THE DIVISION