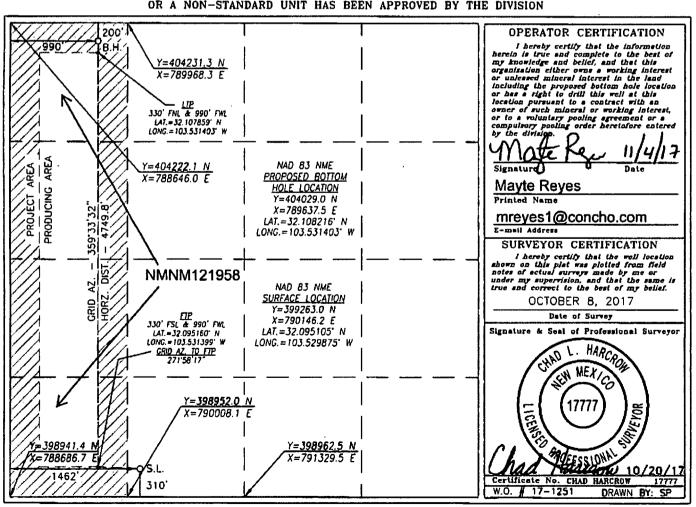

O AMENDED REPORT

DISTRICT IV 1220 S. ST. FRANCIS DR., SANTA FZ. NM 87505 Phone: (808) 476-3460 Fax: (805) 476-3462

| 30_025_ 44697 | Pool Code | RED HILLS    | Pool Name             |           |
|---------------|-----------|--------------|-----------------------|-----------|
| 30-025- 4484/ | 97900     | UPPER        | <b>Wildcat</b> ; Bone | Spring    |
| Property Code | Pro       | Well Number  |                       |           |
| 38728         | DOMINATO  | 107H         |                       |           |
| OGRID No.     | -         | erator Name  |                       | Elevation |
| 229137        | COG OP    | ERATING, LLC |                       | 3339.4'   |

## Surface Location

| UL or lot No. | Section | Township | Range | Lot Idn | Feet from the | North/South line | Feet from the | East/West line | County |
|---------------|---------|----------|-------|---------|---------------|------------------|---------------|----------------|--------|
| N             | 25      | 25-S     | 33-E  |         | 310           | SOUTH            | 1462          | WEST           | LEA    |

## Bottom Hole Location If Different From Surface

| UL or lot No.   |         | Township     | Range        | Lot Idn | Feet from the | North/South line | Feet from the | East/West line | County |
|-----------------|---------|--------------|--------------|---------|---------------|------------------|---------------|----------------|--------|
|                 | 25      | 25-5         | 33-E         |         | 200           | NORTH            | 990           | WEST           | LEA    |
| Dedicated Acres | Joint o | r Infill   C | onsolidation | Code Or | der No.       |                  |               |                |        |
| 160             |         |              |              |         |               |                  |               |                |        |

NO ALLOWABLE WILL BE ASSIGNED TO THIS COMPLETION UNTIL ALL INTERESTS HAVE BEEN CONSOLIDATED OR A NON-STANDARD UNIT HAS BEEN APPROVED BY THE DIVISION