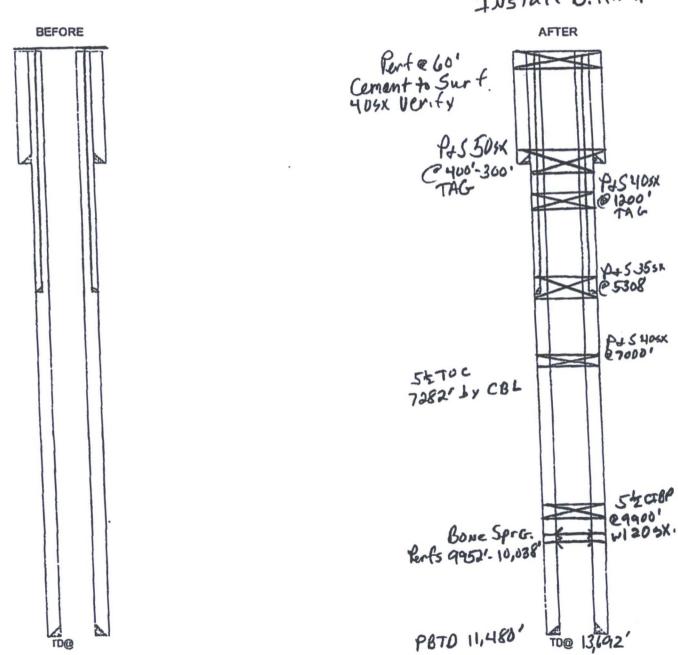

| Office                                                                                                                                                                                                                                                                                                                                                                         | State of New M                                                                                                                                                                                                                                                                                                                                                                                                                                                                                                                                                                                                                                                                                                                                                                                                                                                                                                                                                                                                                                                                                                                                                                                                                                                                                                                                                                                                                                                                                                                                                                                                                                                                                                                                                                                                                                                                                                                                                                                                                                                                                                                 | exico                                                                                                      |                                                                               | Form C-103                                                                                                                       |
|--------------------------------------------------------------------------------------------------------------------------------------------------------------------------------------------------------------------------------------------------------------------------------------------------------------------------------------------------------------------------------|--------------------------------------------------------------------------------------------------------------------------------------------------------------------------------------------------------------------------------------------------------------------------------------------------------------------------------------------------------------------------------------------------------------------------------------------------------------------------------------------------------------------------------------------------------------------------------------------------------------------------------------------------------------------------------------------------------------------------------------------------------------------------------------------------------------------------------------------------------------------------------------------------------------------------------------------------------------------------------------------------------------------------------------------------------------------------------------------------------------------------------------------------------------------------------------------------------------------------------------------------------------------------------------------------------------------------------------------------------------------------------------------------------------------------------------------------------------------------------------------------------------------------------------------------------------------------------------------------------------------------------------------------------------------------------------------------------------------------------------------------------------------------------------------------------------------------------------------------------------------------------------------------------------------------------------------------------------------------------------------------------------------------------------------------------------------------------------------------------------------------------|------------------------------------------------------------------------------------------------------------|-------------------------------------------------------------------------------|----------------------------------------------------------------------------------------------------------------------------------|
| District I                                                                                                                                                                                                                                                                                                                                                                     | Energy, Minerals and Nat                                                                                                                                                                                                                                                                                                                                                                                                                                                                                                                                                                                                                                                                                                                                                                                                                                                                                                                                                                                                                                                                                                                                                                                                                                                                                                                                                                                                                                                                                                                                                                                                                                                                                                                                                                                                                                                                                                                                                                                                                                                                                                       | ural Resources                                                                                             |                                                                               | May 27, 2004                                                                                                                     |
| 1625 N. French Dr., Hobbs, NM 88240                                                                                                                                                                                                                                                                                                                                            |                                                                                                                                                                                                                                                                                                                                                                                                                                                                                                                                                                                                                                                                                                                                                                                                                                                                                                                                                                                                                                                                                                                                                                                                                                                                                                                                                                                                                                                                                                                                                                                                                                                                                                                                                                                                                                                                                                                                                                                                                                                                                                                                |                                                                                                            | WELL API N                                                                    |                                                                                                                                  |
| <u>District II</u><br>1301 W. Grand Ave., Artesia, NM 88210                                                                                                                                                                                                                                                                                                                    | OIL CONSERVATION                                                                                                                                                                                                                                                                                                                                                                                                                                                                                                                                                                                                                                                                                                                                                                                                                                                                                                                                                                                                                                                                                                                                                                                                                                                                                                                                                                                                                                                                                                                                                                                                                                                                                                                                                                                                                                                                                                                                                                                                                                                                                                               | N DIVISION                                                                                                 | 30-025-22194<br>5. Indicate Ty                                                |                                                                                                                                  |
| District III                                                                                                                                                                                                                                                                                                                                                                   | 1220 South St. Fra                                                                                                                                                                                                                                                                                                                                                                                                                                                                                                                                                                                                                                                                                                                                                                                                                                                                                                                                                                                                                                                                                                                                                                                                                                                                                                                                                                                                                                                                                                                                                                                                                                                                                                                                                                                                                                                                                                                                                                                                                                                                                                             | ncis Dr.                                                                                                   | STATE                                                                         |                                                                                                                                  |
| 1000 Rio Brazos Rd., Aztec, NM 87410<br>District IV                                                                                                                                                                                                                                                                                                                            | Santa Fe, NM 8                                                                                                                                                                                                                                                                                                                                                                                                                                                                                                                                                                                                                                                                                                                                                                                                                                                                                                                                                                                                                                                                                                                                                                                                                                                                                                                                                                                                                                                                                                                                                                                                                                                                                                                                                                                                                                                                                                                                                                                                                                                                                                                 | 7505                                                                                                       |                                                                               | Gas Lease No.                                                                                                                    |
| 1220 S. St. Francis Dr., Santa Fe, NM                                                                                                                                                                                                                                                                                                                                          | ,                                                                                                                                                                                                                                                                                                                                                                                                                                                                                                                                                                                                                                                                                                                                                                                                                                                                                                                                                                                                                                                                                                                                                                                                                                                                                                                                                                                                                                                                                                                                                                                                                                                                                                                                                                                                                                                                                                                                                                                                                                                                                                                              |                                                                                                            | o. State on ce                                                                | Gus Louise 110.                                                                                                                  |
| 87505                                                                                                                                                                                                                                                                                                                                                                          | IGEG AND REPORTS ON WELL                                                                                                                                                                                                                                                                                                                                                                                                                                                                                                                                                                                                                                                                                                                                                                                                                                                                                                                                                                                                                                                                                                                                                                                                                                                                                                                                                                                                                                                                                                                                                                                                                                                                                                                                                                                                                                                                                                                                                                                                                                                                                                       |                                                                                                            | 7 Y W                                                                         | 77.1.1                                                                                                                           |
| (DO NOT USE THIS FORM FOR PROPO                                                                                                                                                                                                                                                                                                                                                | ICES AND REPORTS ON WELL                                                                                                                                                                                                                                                                                                                                                                                                                                                                                                                                                                                                                                                                                                                                                                                                                                                                                                                                                                                                                                                                                                                                                                                                                                                                                                                                                                                                                                                                                                                                                                                                                                                                                                                                                                                                                                                                                                                                                                                                                                                                                                       |                                                                                                            |                                                                               | e or Unit Agreement Name                                                                                                         |
| DIFFERENT RESERVOIR. USE "APPLIE                                                                                                                                                                                                                                                                                                                                               | CATION FOR PERMIT" (FORM C-101) F                                                                                                                                                                                                                                                                                                                                                                                                                                                                                                                                                                                                                                                                                                                                                                                                                                                                                                                                                                                                                                                                                                                                                                                                                                                                                                                                                                                                                                                                                                                                                                                                                                                                                                                                                                                                                                                                                                                                                                                                                                                                                              | FOR SUCH                                                                                                   |                                                                               | g Muddler State "15"                                                                                                             |
| PROPOSALS.)                                                                                                                                                                                                                                                                                                                                                                    |                                                                                                                                                                                                                                                                                                                                                                                                                                                                                                                                                                                                                                                                                                                                                                                                                                                                                                                                                                                                                                                                                                                                                                                                                                                                                                                                                                                                                                                                                                                                                                                                                                                                                                                                                                                                                                                                                                                                                                                                                                                                                                                                | 200                                                                                                        | 8. Well Numb                                                                  | per                                                                                                                              |
| 1. Type of Well: Oil Well                                                                                                                                                                                                                                                                                                                                                      | Gas Well  Other                                                                                                                                                                                                                                                                                                                                                                                                                                                                                                                                                                                                                                                                                                                                                                                                                                                                                                                                                                                                                                                                                                                                                                                                                                                                                                                                                                                                                                                                                                                                                                                                                                                                                                                                                                                                                                                                                                                                                                                                                                                                                                                | JEES 23 2018 APR 23 2018                                                                                   | 1                                                                             |                                                                                                                                  |
| 2. Name of Operator                                                                                                                                                                                                                                                                                                                                                            | .10                                                                                                                                                                                                                                                                                                                                                                                                                                                                                                                                                                                                                                                                                                                                                                                                                                                                                                                                                                                                                                                                                                                                                                                                                                                                                                                                                                                                                                                                                                                                                                                                                                                                                                                                                                                                                                                                                                                                                                                                                                                                                                                            | 5010                                                                                                       | 9. OGRID Nu                                                                   | imber                                                                                                                            |
| David H. Arrington Oil & Gas  3. Address of Operator                                                                                                                                                                                                                                                                                                                           | - Ma                                                                                                                                                                                                                                                                                                                                                                                                                                                                                                                                                                                                                                                                                                                                                                                                                                                                                                                                                                                                                                                                                                                                                                                                                                                                                                                                                                                                                                                                                                                                                                                                                                                                                                                                                                                                                                                                                                                                                                                                                                                                                                                           | 08 9 3                                                                                                     | 5898<br>10. Pool name                                                         | or Wildoot                                                                                                                       |
| P.O. Box 2071 Midland, TX 7970                                                                                                                                                                                                                                                                                                                                                 | 12                                                                                                                                                                                                                                                                                                                                                                                                                                                                                                                                                                                                                                                                                                                                                                                                                                                                                                                                                                                                                                                                                                                                                                                                                                                                                                                                                                                                                                                                                                                                                                                                                                                                                                                                                                                                                                                                                                                                                                                                                                                                                                                             | The TIME                                                                                                   | Midway;Bone                                                                   |                                                                                                                                  |
|                                                                                                                                                                                                                                                                                                                                                                                |                                                                                                                                                                                                                                                                                                                                                                                                                                                                                                                                                                                                                                                                                                                                                                                                                                                                                                                                                                                                                                                                                                                                                                                                                                                                                                                                                                                                                                                                                                                                                                                                                                                                                                                                                                                                                                                                                                                                                                                                                                                                                                                                | APR & SELVE                                                                                                | Wildway, Bolic                                                                | Spring                                                                                                                           |
| 4. Well Location                                                                                                                                                                                                                                                                                                                                                               |                                                                                                                                                                                                                                                                                                                                                                                                                                                                                                                                                                                                                                                                                                                                                                                                                                                                                                                                                                                                                                                                                                                                                                                                                                                                                                                                                                                                                                                                                                                                                                                                                                                                                                                                                                                                                                                                                                                                                                                                                                                                                                                                | ORE                                                                                                        |                                                                               | 1                                                                                                                                |
|                                                                                                                                                                                                                                                                                                                                                                                |                                                                                                                                                                                                                                                                                                                                                                                                                                                                                                                                                                                                                                                                                                                                                                                                                                                                                                                                                                                                                                                                                                                                                                                                                                                                                                                                                                                                                                                                                                                                                                                                                                                                                                                                                                                                                                                                                                                                                                                                                                                                                                                                |                                                                                                            |                                                                               |                                                                                                                                  |
| Section 15                                                                                                                                                                                                                                                                                                                                                                     | Township 17S Range 3                                                                                                                                                                                                                                                                                                                                                                                                                                                                                                                                                                                                                                                                                                                                                                                                                                                                                                                                                                                                                                                                                                                                                                                                                                                                                                                                                                                                                                                                                                                                                                                                                                                                                                                                                                                                                                                                                                                                                                                                                                                                                                           |                                                                                                            | ИРМ                                                                           | County LEA                                                                                                                       |
|                                                                                                                                                                                                                                                                                                                                                                                | 11. Elevation (Show whether DI                                                                                                                                                                                                                                                                                                                                                                                                                                                                                                                                                                                                                                                                                                                                                                                                                                                                                                                                                                                                                                                                                                                                                                                                                                                                                                                                                                                                                                                                                                                                                                                                                                                                                                                                                                                                                                                                                                                                                                                                                                                                                                 | R, RKB, RT, GR, etc.)                                                                                      |                                                                               |                                                                                                                                  |
| Pit or Below-grade Tank Application 🔲 o                                                                                                                                                                                                                                                                                                                                        | 3841.8                                                                                                                                                                                                                                                                                                                                                                                                                                                                                                                                                                                                                                                                                                                                                                                                                                                                                                                                                                                                                                                                                                                                                                                                                                                                                                                                                                                                                                                                                                                                                                                                                                                                                                                                                                                                                                                                                                                                                                                                                                                                                                                         |                                                                                                            |                                                                               |                                                                                                                                  |
|                                                                                                                                                                                                                                                                                                                                                                                |                                                                                                                                                                                                                                                                                                                                                                                                                                                                                                                                                                                                                                                                                                                                                                                                                                                                                                                                                                                                                                                                                                                                                                                                                                                                                                                                                                                                                                                                                                                                                                                                                                                                                                                                                                                                                                                                                                                                                                                                                                                                                                                                |                                                                                                            |                                                                               |                                                                                                                                  |
| Pit typeDepth to Groundw                                                                                                                                                                                                                                                                                                                                                       | aterDistance from nearest fresh                                                                                                                                                                                                                                                                                                                                                                                                                                                                                                                                                                                                                                                                                                                                                                                                                                                                                                                                                                                                                                                                                                                                                                                                                                                                                                                                                                                                                                                                                                                                                                                                                                                                                                                                                                                                                                                                                                                                                                                                                                                                                                | water well Dista                                                                                           | nce from nearest                                                              | surface water                                                                                                                    |
| Pit Liner Thickness: mil                                                                                                                                                                                                                                                                                                                                                       | Below-Grade Tank: Volume                                                                                                                                                                                                                                                                                                                                                                                                                                                                                                                                                                                                                                                                                                                                                                                                                                                                                                                                                                                                                                                                                                                                                                                                                                                                                                                                                                                                                                                                                                                                                                                                                                                                                                                                                                                                                                                                                                                                                                                                                                                                                                       | bbls; Cor                                                                                                  | struction Materia                                                             | ıl                                                                                                                               |
| 12. Check                                                                                                                                                                                                                                                                                                                                                                      | Appropriate Box to Indicate N                                                                                                                                                                                                                                                                                                                                                                                                                                                                                                                                                                                                                                                                                                                                                                                                                                                                                                                                                                                                                                                                                                                                                                                                                                                                                                                                                                                                                                                                                                                                                                                                                                                                                                                                                                                                                                                                                                                                                                                                                                                                                                  | Nature of Notice, I                                                                                        | Report or Oth                                                                 | ner Data                                                                                                                         |
|                                                                                                                                                                                                                                                                                                                                                                                |                                                                                                                                                                                                                                                                                                                                                                                                                                                                                                                                                                                                                                                                                                                                                                                                                                                                                                                                                                                                                                                                                                                                                                                                                                                                                                                                                                                                                                                                                                                                                                                                                                                                                                                                                                                                                                                                                                                                                                                                                                                                                                                                |                                                                                                            | •                                                                             |                                                                                                                                  |
| NOTICE OF IN                                                                                                                                                                                                                                                                                                                                                                   | ITENTION TO:                                                                                                                                                                                                                                                                                                                                                                                                                                                                                                                                                                                                                                                                                                                                                                                                                                                                                                                                                                                                                                                                                                                                                                                                                                                                                                                                                                                                                                                                                                                                                                                                                                                                                                                                                                                                                                                                                                                                                                                                                                                                                                                   | SUBS                                                                                                       | SEQUEN.                                                                       |                                                                                                                                  |
| PERFORM REMEDIAL WORK                                                                                                                                                                                                                                                                                                                                                          | PLUG AND ABANDON 🛛                                                                                                                                                                                                                                                                                                                                                                                                                                                                                                                                                                                                                                                                                                                                                                                                                                                                                                                                                                                                                                                                                                                                                                                                                                                                                                                                                                                                                                                                                                                                                                                                                                                                                                                                                                                                                                                                                                                                                                                                                                                                                                             | REMEDIAL WORK                                                                                              |                                                                               | INT TO PA P&A NR                                                                                                                 |
| TEMPORARILY ABANDON                                                                                                                                                                                                                                                                                                                                                            | CHANGE PLANS                                                                                                                                                                                                                                                                                                                                                                                                                                                                                                                                                                                                                                                                                                                                                                                                                                                                                                                                                                                                                                                                                                                                                                                                                                                                                                                                                                                                                                                                                                                                                                                                                                                                                                                                                                                                                                                                                                                                                                                                                                                                                                                   | COMMENCE DRIL                                                                                              | LING OPNS                                                                     | P&A NR                                                                                                                           |
| PULL OR ALTER CASING                                                                                                                                                                                                                                                                                                                                                           | MULTIPLE COMPL                                                                                                                                                                                                                                                                                                                                                                                                                                                                                                                                                                                                                                                                                                                                                                                                                                                                                                                                                                                                                                                                                                                                                                                                                                                                                                                                                                                                                                                                                                                                                                                                                                                                                                                                                                                                                                                                                                                                                                                                                                                                                                                 | CASING/CEMENT                                                                                              | JOB                                                                           | P&A R                                                                                                                            |
|                                                                                                                                                                                                                                                                                                                                                                                |                                                                                                                                                                                                                                                                                                                                                                                                                                                                                                                                                                                                                                                                                                                                                                                                                                                                                                                                                                                                                                                                                                                                                                                                                                                                                                                                                                                                                                                                                                                                                                                                                                                                                                                                                                                                                                                                                                                                                                                                                                                                                                                                |                                                                                                            |                                                                               |                                                                                                                                  |
| OTHER:                                                                                                                                                                                                                                                                                                                                                                         | lated an arctiona (Glassic state all                                                                                                                                                                                                                                                                                                                                                                                                                                                                                                                                                                                                                                                                                                                                                                                                                                                                                                                                                                                                                                                                                                                                                                                                                                                                                                                                                                                                                                                                                                                                                                                                                                                                                                                                                                                                                                                                                                                                                                                                                                                                                           | OTHER:                                                                                                     |                                                                               | datas in abodina antimatad data                                                                                                  |
|                                                                                                                                                                                                                                                                                                                                                                                | oleted operations. (Clearly state all ork). SEE RULE 1103. For Multiple of the control of the co |                                                                                                            |                                                                               |                                                                                                                                  |
| or recompletion.                                                                                                                                                                                                                                                                                                                                                               | ik). SEE ROLE 1103. For Multip                                                                                                                                                                                                                                                                                                                                                                                                                                                                                                                                                                                                                                                                                                                                                                                                                                                                                                                                                                                                                                                                                                                                                                                                                                                                                                                                                                                                                                                                                                                                                                                                                                                                                                                                                                                                                                                                                                                                                                                                                                                                                                 | pie Completions. Att                                                                                       | acii welloofe di                                                              | agram of proposed completion                                                                                                     |
| or recompletion.                                                                                                                                                                                                                                                                                                                                                               |                                                                                                                                                                                                                                                                                                                                                                                                                                                                                                                                                                                                                                                                                                                                                                                                                                                                                                                                                                                                                                                                                                                                                                                                                                                                                                                                                                                                                                                                                                                                                                                                                                                                                                                                                                                                                                                                                                                                                                                                                                                                                                                                |                                                                                                            |                                                                               | CILICIANT                                                                                                                        |
|                                                                                                                                                                                                                                                                                                                                                                                | - IAG LIDE at 11,4                                                                                                                                                                                                                                                                                                                                                                                                                                                                                                                                                                                                                                                                                                                                                                                                                                                                                                                                                                                                                                                                                                                                                                                                                                                                                                                                                                                                                                                                                                                                                                                                                                                                                                                                                                                                                                                                                                                                                                                                                                                                                                             | 65. Spot 25                                                                                                | SX CLAS                                                                       | is'H' CMT                                                                                                                        |
| 1. 5 ½ CIBP @ 9900' w/20sx.                                                                                                                                                                                                                                                                                                                                                    | TAG CIBP at 11,4                                                                                                                                                                                                                                                                                                                                                                                                                                                                                                                                                                                                                                                                                                                                                                                                                                                                                                                                                                                                                                                                                                                                                                                                                                                                                                                                                                                                                                                                                                                                                                                                                                                                                                                                                                                                                                                                                                                                                                                                                                                                                                               | 65. Spot 25                                                                                                | SX CLAS                                                                       | SS'H' CMT                                                                                                                        |
| 1. 5 1/2 CIBP @ 9900' w/20sx.<br>CIRC LIGHT W/N                                                                                                                                                                                                                                                                                                                                | IAG LIBE AT 11,4<br>25 SX Class'H'<br>ILF. PRESSURE TES                                                                                                                                                                                                                                                                                                                                                                                                                                                                                                                                                                                                                                                                                                                                                                                                                                                                                                                                                                                                                                                                                                                                                                                                                                                                                                                                                                                                                                                                                                                                                                                                                                                                                                                                                                                                                                                                                                                                                                                                                                                                        | 65. Spot 25<br>ST CSG                                                                                      | SX CLAS                                                                       | SS'H' CMT                                                                                                                        |
| 1. 5 ½ CIBP @ 9900' w/20sx.<br>CIRC HOLE W/N<br>2. 40sx P&S @ 7000' WOC &                                                                                                                                                                                                                                                                                                      | 25 5% Class H'<br>NLF. PRESSURE TES                                                                                                                                                                                                                                                                                                                                                                                                                                                                                                                                                                                                                                                                                                                                                                                                                                                                                                                                                                                                                                                                                                                                                                                                                                                                                                                                                                                                                                                                                                                                                                                                                                                                                                                                                                                                                                                                                                                                                                                                                                                                                            | ST CSA                                                                                                     |                                                                               |                                                                                                                                  |
| 1. 5 1/2 CIBP @ 9900' w/20sx.<br>CIRC HOLE W/N                                                                                                                                                                                                                                                                                                                                 | 25 5% Class H'<br>NLF. PRESSURE TES                                                                                                                                                                                                                                                                                                                                                                                                                                                                                                                                                                                                                                                                                                                                                                                                                                                                                                                                                                                                                                                                                                                                                                                                                                                                                                                                                                                                                                                                                                                                                                                                                                                                                                                                                                                                                                                                                                                                                                                                                                                                                            | ST CSG<br>NOTIFY                                                                                           | OCD 24 HO                                                                     | OURS PRIOR TO                                                                                                                    |
| 1. 5 ½ CIBP @ 9900' w/20sx.  CIRC HOLE W/N 2. 40sx P&S @ 7000' WOC & 3. 35sx P&S @ 5308' WOC &                                                                                                                                                                                                                                                                                 | 255≈ Class'H'<br>NLF. PRESSURE TES<br>tag.<br>tag @ 5208'.                                                                                                                                                                                                                                                                                                                                                                                                                                                                                                                                                                                                                                                                                                                                                                                                                                                                                                                                                                                                                                                                                                                                                                                                                                                                                                                                                                                                                                                                                                                                                                                                                                                                                                                                                                                                                                                                                                                                                                                                                                                                     | ST CSG<br>NOTIFY                                                                                           | OCD 24 HO                                                                     |                                                                                                                                  |
| 1. 5 ½ CIBP @ 9900' w/20sx.  CIRC HOLE W/N 2. 40sx P&S @ 7000' WOC & 3. 35sx P&S @ 5308' WOC &                                                                                                                                                                                                                                                                                 | 255≈ Class'H'<br>NLF. PRESSURE TES<br>tag.<br>tag @ 5208'.                                                                                                                                                                                                                                                                                                                                                                                                                                                                                                                                                                                                                                                                                                                                                                                                                                                                                                                                                                                                                                                                                                                                                                                                                                                                                                                                                                                                                                                                                                                                                                                                                                                                                                                                                                                                                                                                                                                                                                                                                                                                     | ST CSG<br>NOTIFY                                                                                           | OCD 24 HO                                                                     | OURS PRIOR TO                                                                                                                    |
| 1. 5 ½ CIBP @ 9900' w/20sx.  CIRC HOLE W/N 2. 40sx P&S @ 7000' WOC & 3. 35sx P&S @ 5308' WOC &                                                                                                                                                                                                                                                                                 | 255% Class'H'<br>ILF. PRESSURE TES<br>tag.                                                                                                                                                                                                                                                                                                                                                                                                                                                                                                                                                                                                                                                                                                                                                                                                                                                                                                                                                                                                                                                                                                                                                                                                                                                                                                                                                                                                                                                                                                                                                                                                                                                                                                                                                                                                                                                                                                                                                                                                                                                                                     | ST CSG<br>NOTIFY                                                                                           | OCD 24 HO                                                                     | OURS PRIOR TO                                                                                                                    |
| 1. 5 ½ CIBP @ 9900' w/20sx. CIRC HOLE W/N 2. 40sx P&S @ 7000' WOC & 3. 35sx P&S @ 5308' WOC & 4. 40sx P&S @ 1200'.                                                                                                                                                                                                                                                             | 255% Class H'ALF. PRESSURE TES<br>tag.<br>tag @ 5208'.                                                                                                                                                                                                                                                                                                                                                                                                                                                                                                                                                                                                                                                                                                                                                                                                                                                                                                                                                                                                                                                                                                                                                                                                                                                                                                                                                                                                                                                                                                                                                                                                                                                                                                                                                                                                                                                                                                                                                                                                                                                                         | NOTIFY<br>BEGINN                                                                                           | OCD 24 HO                                                                     | OURS PRIOR TO                                                                                                                    |
| 1. 5 ½ CIBP @ 9900' w/20sx. CIRC HOLE W/N 2. 40sx P&S @ 7000' WOC & 3. 35sx P&S @ 5308' WOC & 4. 40sx P&S @ 1200'.                                                                                                                                                                                                                                                             | 25 SX Class H' ALF. PRESSURE TES tag.  tag @ 5208'.  (T.SALT) WOL & TAG  TAG  TAG  TAG  TAG  TAG  TAG  TAG                                                                                                                                                                                                                                                                                                                                                                                                                                                                                                                                                                                                                                                                                                                                                                                                                                                                                                                                                                                                                                                                                                                                                                                                                                                                                                                                                                                                                                                                                                                                                                                                                                                                                                                                                                                                                                                                                                                                                                                                                     | NOTIFY<br>BEGINN<br>TO SURFACE                                                                             | OCD 24 HO                                                                     | OURS PRIOR TO                                                                                                                    |
| 1. 5 ½ CIBP @ 9900' w/20sx. CIRC HOLE W/N 2. 40sx P&S @ 7000' WOC & 3. 35sx P&S @ 5308' WOC & 4. 40sx P&S @ 1200'. Z                                                                                                                                                                                                                                                           | 25 SX Class H'ALF. PRESSURE TES<br>tag.<br>tag @ 5208'.<br>(T.SALT) WOC & TAG<br>TAG @ 300'. CIRC. CMT                                                                                                                                                                                                                                                                                                                                                                                                                                                                                                                                                                                                                                                                                                                                                                                                                                                                                                                                                                                                                                                                                                                                                                                                                                                                                                                                                                                                                                                                                                                                                                                                                                                                                                                                                                                                                                                                                                                                                                                                                         | NOTIFY<br>BEGINN<br>TO SURFACE                                                                             | OCD 24 HO                                                                     | OURS PRIOR TO                                                                                                                    |
| 1. 5 ½ CIBP @ 9900' w/20sx. CIRC HOLE W/N 2. 40sx P&S @ 7000' WOC & 3. 35sx P&S @ 5308' WOC & 4. 40sx P&S @ 1200'.                                                                                                                                                                                                                                                             | 25 SX Class H'ALF. PRESSURE TES<br>tag.<br>tag @ 5208'.<br>(T.SALT) WOC & TAG<br>TAG @ 300'. CIRC. CMT                                                                                                                                                                                                                                                                                                                                                                                                                                                                                                                                                                                                                                                                                                                                                                                                                                                                                                                                                                                                                                                                                                                                                                                                                                                                                                                                                                                                                                                                                                                                                                                                                                                                                                                                                                                                                                                                                                                                                                                                                         | NOTIFY<br>BEGINN<br>TO SURFACE                                                                             | OCD 24 HO                                                                     | OURS PRIOR TO                                                                                                                    |
| 1. 5 ½ CIBP @ 9900' w/20sx.  CIRC HOLE W/N  2. 40sx P&S @ 7000' WOC &  3. 35sx P&S @ 5308' WOC &  4. 40sx P&S @ 1200'. ZOO  5. 50sx P&S @ 400' WOC &  6. Perf @ 60' cmt to surf. Veri  7. Cut off WH. Install DHM.                                                                                                                                                             | 25 SX Class H' ALF. PRESSURE TES tag.  tag @ 5208'.  (T.SALT) WOL & TAG  tag @ 300'. CIRC. CMT INSIDE/OUT  fy.                                                                                                                                                                                                                                                                                                                                                                                                                                                                                                                                                                                                                                                                                                                                                                                                                                                                                                                                                                                                                                                                                                                                                                                                                                                                                                                                                                                                                                                                                                                                                                                                                                                                                                                                                                                                                                                                                                                                                                                                                 | NOTIFY<br>BEGINN<br>TO SURFACE<br>TSIDE 51/2                                                               | OCD 24 HO                                                                     | OURS PRIOR TO                                                                                                                    |
| 1. 5 ½ CIBP @ 9900' w/20sx.  CIRC HOLE W/N  2. 40sx P&S @ 7000' WOC &  3. 35sx P&S @ 5308' WOC &  4. 40sx P&S @ 1200'. ZOO  5. 50sx P&S @ 400' WOC &  6. Perf @ 60' cmt to surf. Veri  7. Cut off WH. Install DHM.                                                                                                                                                             | 25 SX Class H' ALF. PRESSURE TES tag.  tag @ 5208'.  (T.SALT) WOL & TAG  tag @ 300'. CIRC. CMT INSIDE/OUT  fy.                                                                                                                                                                                                                                                                                                                                                                                                                                                                                                                                                                                                                                                                                                                                                                                                                                                                                                                                                                                                                                                                                                                                                                                                                                                                                                                                                                                                                                                                                                                                                                                                                                                                                                                                                                                                                                                                                                                                                                                                                 | NOTIFY<br>BEGINN<br>TO SURFACE<br>TSIDE 51/2                                                               | OCD 24 HO<br>ING PLUGO                                                        | OURS PRIOR TO<br>GING OPERATIONS                                                                                                 |
| 1. 5 ½ CIBP @ 9900' w/20sx.  CIRC HOLE W/N  2. 40sx P&S @ 7000' WOC &  3. 35sx P&S @ 5308' WOC &  4. 40sx P&S @ 1200'. ZOO  5. 50sx P&S @ 400' WOC &  6. Perf @ 60' cmt to surf. Veri  7. Cut off WH. Install DHM.                                                                                                                                                             | 25 SX Class H'ALF. PRESSURE TES<br>tag.<br>tag @ 5208'.<br>(T.SALT) WOC & TAG<br>TAG @ 300'. CIRC. CMT                                                                                                                                                                                                                                                                                                                                                                                                                                                                                                                                                                                                                                                                                                                                                                                                                                                                                                                                                                                                                                                                                                                                                                                                                                                                                                                                                                                                                                                                                                                                                                                                                                                                                                                                                                                                                                                                                                                                                                                                                         | NOTIFY<br>BEGINN<br>TO SURFACE<br>TSIDE 51/2                                                               | OCD 24 HO<br>ING PLUGO<br>C103 INTE                                           | OURS PRIOR TO<br>SING OPERATIONS                                                                                                 |
| 1. 5 ½ CIBP @ 9900' w/20sx. CIRC HOLE W/N 2. 40sx P&S @ 7000' WOC & 3. 35sx P&S @ 5308' WOC & 4. 40sx P&S @ 1200'. ZCCC 5. 50sx P&S @ 400' WOC & 6. Perf @ 60' cmt to surf. Veri 7. Cut off WH. Install DHM. Verify Cm                                                                                                                                                         | 25 SX Class H' ALF. PRESSURE TES tag.  tag @ 5208'.  (T.SALT) WOL & TAG  tag @ 300'. CIRC. CMT INSIDE/OUT  fy.                                                                                                                                                                                                                                                                                                                                                                                                                                                                                                                                                                                                                                                                                                                                                                                                                                                                                                                                                                                                                                                                                                                                                                                                                                                                                                                                                                                                                                                                                                                                                                                                                                                                                                                                                                                                                                                                                                                                                                                                                 | NOTIFY<br>BEGINN<br>TO SURFACE<br>TSIDE 51/2                                                               | OCD 24 HO<br>ING PLUGO<br>C103 INTE                                           | OURS PRIOR TO<br>GING OPERATIONS                                                                                                 |
| 1. 5 ½ CIBP @ 9900' w/20sx. CIRC LIOLE W/N 2. 40sx P&S @ 7000' WOC & 3. 35sx P&S @ 5308' WOC & 4. 40sx P&S @ 1200'. ZCCC 5. 50sx P&S @ 400' WOC & 6. Perf @ 60' cmt to surf. Veri 7. Cut off WH. Install DHM. Verify CM P&A mud between all plugs.                                                                                                                             | 255% Class H  ALF. PRESSURE TES  tag.  tag @ 5208'.  (T.SALT) WOC & TAG  ag @ 300'. CIRC. CMT  INSIDE/OUT  fy.  H to Surface all strice  Closed Loop System.                                                                                                                                                                                                                                                                                                                                                                                                                                                                                                                                                                                                                                                                                                                                                                                                                                                                                                                                                                                                                                                                                                                                                                                                                                                                                                                                                                                                                                                                                                                                                                                                                                                                                                                                                                                                                                                                                                                                                                   | NOTIFY<br>BEGINN<br>TO SURFACE<br>TSIDE 51/2                                                               | OCD 24 HO<br>ING PLUGO<br>C103 INTE<br>1 YEAR F                               | OURS PRIOR TO<br>GING OPERATIONS<br>ENT TO P&A EXPIRES<br>ROM DATE OF APPROVAL                                                   |
| 1. 5 ½ CIBP @ 9900' w/20sx. CIRC LIOLE W/N 2. 40sx P&S @ 7000' WOC & 3. 35sx P&S @ 5308' WOC & 4. 40sx P&S @ 1200'. ZCCC 5. 50sx P&S @ 400' WOC & 6. Perf @ 60' cmt to surf. Veri 7. Cut off WH. Install DHM. Verify Cm P&A mud between all plugs. I hereby certify that the information                                                                                       | 25 SX Class H  ALF. PRESSURE TES  Itag.  Itag @ 5208'.  (T.SALT) WOLL TAG  TAG  AND CIRC. CMT  INSIDE/OUT  The Surface all strice  Closed Loop System.  above, is true and complete to the be-                                                                                                                                                                                                                                                                                                                                                                                                                                                                                                                                                                                                                                                                                                                                                                                                                                                                                                                                                                                                                                                                                                                                                                                                                                                                                                                                                                                                                                                                                                                                                                                                                                                                                                                                                                                                                                                                                                                                 | NOTIFY BEGINN  TO SURFACE TSIDE 51/2  Dest of my knowledge                                                 | OCD 24 HO ING PLUGG C103 INTE 1 YEAR FI                                       | OURS PRIOR TO GING OPERATIONS  ENT TO P&A EXPIRES ROM DATE OF APPROVAL                                                           |
| 1. 5 ½ CIBP @ 9900' w/20sx. CIRC LIOLE W/N 2. 40sx P&S @ 7000' WOC & 3. 35sx P&S @ 5308' WOC & 4. 40sx P&S @ 1200'. ZCCC 5. 50sx P&S @ 400' WOC & 6. Perf @ 60' cmt to surf. Veri 7. Cut off WH. Install DHM. Verify CM P&A mud between all plugs.                                                                                                                             | 25 SX Class H  ALF. PRESSURE TES  Itag.  Itag @ 5208'.  (T.SALT) WOLL TAG  TAG  AND CIRC. CMT  INSIDE/OUT  The Surface all strice  Closed Loop System.  above, is true and complete to the be-                                                                                                                                                                                                                                                                                                                                                                                                                                                                                                                                                                                                                                                                                                                                                                                                                                                                                                                                                                                                                                                                                                                                                                                                                                                                                                                                                                                                                                                                                                                                                                                                                                                                                                                                                                                                                                                                                                                                 | NOTIFY BEGINN  TO SURFACE TSIDE 51/2  Dest of my knowledge                                                 | OCD 24 HO ING PLUGG C103 INTE 1 YEAR FI                                       | OURS PRIOR TO GING OPERATIONS  ENT TO P&A EXPIRES ROM DATE OF APPROVAL                                                           |
| 1. 5 ½ CIBP @ 9900' w/20sx. CIRC WOLE W/N 2. 40sx P&S @ 7000' WOC & 3. 35sx P&S @ 5308' WOC & 4. 40sx P&S @ 1200'. 2000 5. 50sx P&S @ 400' WOC & 6. Perf @ 60' cmt to surf. Veri 7. Cut off WH. Install DHM. Verify CM P&A mud between all plugs. I hereby certify that the information grade tank has boen/will be constructed or                                             | 25 SX Class H  ALF. PRESSURE TES  Atag.  Ata | NOTIFY BEGINN  TO SURFACE TSIDE 51/2  Dest of my knowledge  , a general permit   0                         | OCD 24 HO ING PLUGO C103 INTE 1 YEAR For and belief. I for an (attached) also | OURS PRIOR TO GING OPERATIONS  ENT TO P&A EXPIRES ROM DATE OF APPROVAL                                                           |
| 1. 5 ½ CIBP @ 9900' w/20sx. CIRC LIOLE W/N 2. 40sx P&S @ 7000' WOC & 3. 35sx P&S @ 5308' WOC & 4. 40sx P&S @ 1200'. ZCCC 5. 50sx P&S @ 400' WOC & 6. Perf @ 60' cmt to surf. Veri 7. Cut off WH. Install DHM. Verify Cm P&A mud between all plugs. I hereby certify that the information                                                                                       | 25 SX Class H  ALF. PRESSURE TES  Atag.  Ata | NOTIFY BEGINN  TO SURFACE TSIDE 51/2  Dest of my knowledge                                                 | OCD 24 HO ING PLUGO C103 INTE 1 YEAR For and belief. I for an (attached) also | OURS PRIOR TO GING OPERATIONS  ENT TO P&A EXPIRES ROM DATE OF APPROVAL                                                           |
| 1. 5 ½ CIBP @ 9900' w/20sx. CIRC HOLE W/N 2. 40sx P&S @ 7000' WOC & 3. 35sx P&S @ 5308' WOC & 4. 40sx P&S @ 1200'. 2000 5. 50sx P&S @ 400' WOC & 6. Perf @ 60' cmt to surf. Veri 7. Cut off WH. Install DHM. Verify CM P&A mud between all plugs. I hereby certify that the information grade tank has been/will be constructed or SIGNATURE                                   | 25 SX Class H  ALF. PRESSURE TES  tag.  tag @ 5208'.  (T.SALT) WOLL TAG  tag @ 300'. CIRC. CMT  INSIDE/DUT  fy.  tho Surface all strice  Closed Loop System.  above is true and complete to the become according to NMOCD guidelines  TITLE Eng Tech                                                                                                                                                                                                                                                                                                                                                                                                                                                                                                                                                                                                                                                                                                                                                                                                                                                                                                                                                                                                                                                                                                                                                                                                                                                                                                                                                                                                                                                                                                                                                                                                                                                                                                                                                                                                                                                                           | NOTIFY BEGINN  TO SURFACE TSIDE 51/2  Dest of my knowledge  , a general permit   DATE                      | C103 INTE<br>1 YEAR For and belief. I for an (attached) also                  | ENT TO P&A EXPIRES ROM DATE OF APPROVAL  arther certify that any pit or below- ternative OCD-approved plan .                     |
| 1. 5 ½ CIBP @ 9900' w/20sx. CIRC WOLE W/N 2. 40sx P&S @ 7000' WOC & 3. 35sx P&S @ 5308' WOC & 4. 40sx P&S @ 1200'. 2000 5. 50sx P&S @ 400' WOC & 6. Perf @ 60' cmt to surf. Veri 7. Cut off WH. Install DHM. Verify Cm P&A mud between all plugs. I hereby certify that the information grade tank has been/will be constructed or SIGNATURE Type or print name Debbie Whiting | 25 SX Class H  ALF. PRESSURE TES  tag.  tag @ 5208'.  (T.SALT) WOLL TAG  tag @ 300'. CIRC. CMT  INSIDE/DUT  fy.  tho Surface all strice  Closed Loop System.  above is true and complete to the become according to NMOCD guidelines  TITLE Eng Tech                                                                                                                                                                                                                                                                                                                                                                                                                                                                                                                                                                                                                                                                                                                                                                                                                                                                                                                                                                                                                                                                                                                                                                                                                                                                                                                                                                                                                                                                                                                                                                                                                                                                                                                                                                                                                                                                           | NOTIFY BEGINN  TO SURFACE TSIDE 51/2  Dest of my knowledge  , a general permit   DATE                      | C103 INTE<br>1 YEAR For and belief. I for an (attached) also                  | OURS PRIOR TO GING OPERATIONS  ENT TO P&A EXPIRES ROM DATE OF APPROVAL                                                           |
| 1. 5 ½ CIBP @ 9900' w/20sx. CIRC LIOLE W/N 2. 40sx P&S @ 7000' WOC & 3. 35sx P&S @ 5308' WOC & 4. 40sx P&S @ 1200'. 2000 5. 50sx P&S @ 400' WOC & 6. Perf @ 60' cmt to surf. Veri 7. Cut off WH. Install DHM. Verify CM P&A mud between all plugs. I hereby certify that the information grade tank has been/will be constructed or SIGNATURE                                  | TITLE Eng Tech                                                                                                                                                                                                                                                                                                                                                                                                                                                                                                                                                                                                                                                                                                                                                                                                                                                                                                                                                                                                                                                                                                                                                                                                                                                                                                                                                                                                                                                                                                                                                                                                                                                                                                                                                                                                                                                                                                                                                                                                                                                                                                                 | NOTIFY BEGINN  TO SURFACE TSIDE 51/2  Dest of my knowledge  , a general permit   DATE  whiting@arringtonoi | C103 INTE<br>1 YEAR For and belief. I for an (attached) also                  | ENT TO P&A EXPIRES ROM DATE OF APPROVAL  Arther certify that any pit or below- ternative OCD-approved plan  thone No.432/6826685 |
| 1. 5 ½ CIBP @ 9900' w/20sx. CIRC WOLE W/N 2. 40sx P&S @ 7000' WOC & 3. 35sx P&S @ 5308' WOC & 4. 40sx P&S @ 1200'. 2000 5. 50sx P&S @ 400' WOC & 6. Perf @ 60' cmt to surf. Veri 7. Cut off WH. Install DHM. Verify Cm P&A mud between all plugs. I hereby certify that the information grade tank has been/will be constructed or SIGNATURE Type or print name Debbie Whiting | TITLE Eng Tech                                                                                                                                                                                                                                                                                                                                                                                                                                                                                                                                                                                                                                                                                                                                                                                                                                                                                                                                                                                                                                                                                                                                                                                                                                                                                                                                                                                                                                                                                                                                                                                                                                                                                                                                                                                                                                                                                                                                                                                                                                                                                                                 | NOTIFY BEGINN  TO SURFACE TSIDE 51/2  Dest of my knowledge  , a general permit   DATE                      | C103 INTE<br>1 YEAR For and belief. I for an (attached) also                  | ENT TO P&A EXPIRES ROM DATE OF APPROVAL  arther certify that any pit or below- ternative OCD-approved plan .                     |