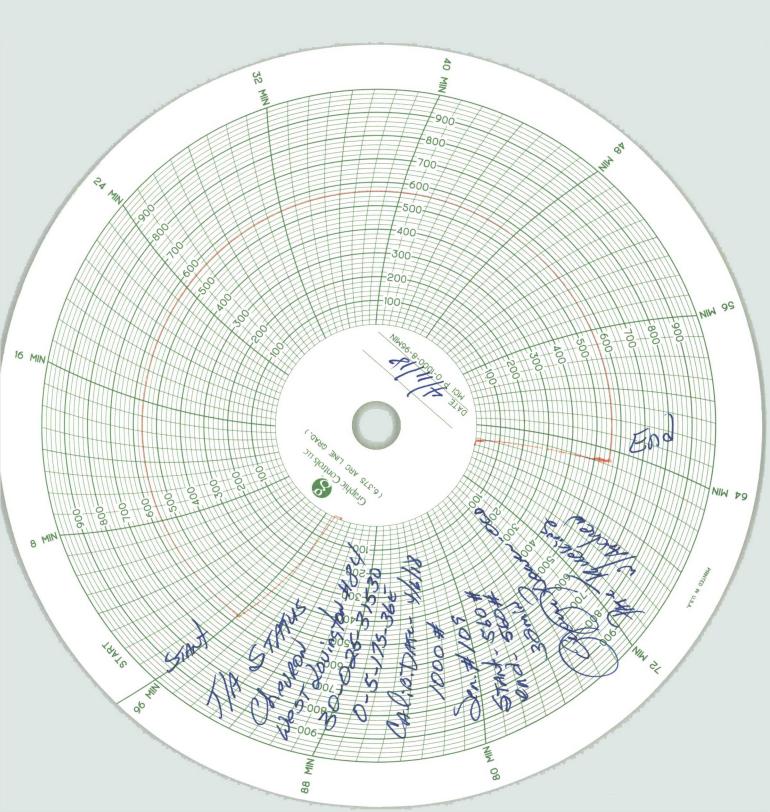

| Submit 1 Copy To Appropriate District                                                                                                                                                                  | State of New Mexico                    |                              | Form C-103                                                  |
|--------------------------------------------------------------------------------------------------------------------------------------------------------------------------------------------------------|----------------------------------------|------------------------------|-------------------------------------------------------------|
| Office <u>District I</u> – (575) 393-6161                                                                                                                                                              | Energy, Minerals and Natural Resources |                              | Revised July 18, 2013 WELL API NO.                          |
| 1625 N. French Dr., Hobbs, NM 88240<br><u>District II</u> – (575) 748-1283                                                                                                                             |                                        |                              | 30-025-31530                                                |
| 811 S. First St., Artesia, NM 88210                                                                                                                                                                    | OIL CONSERVATION DIVISION              |                              | 5. Indicate Type of Lease                                   |
| District III – (505) 334-6178<br>1000 Rio Brazos Rd., Aztec 87410                                                                                                                                      | 1220 South St. Francis Dr.             |                              | STATE S FEE                                                 |
| 1000 Rio Brazos Rd., Aztec W 87410  District IV – (505) 476, 346  1220 S. St. Francis Dr. Santa Fe, NM 87505  Santa Fe, NM 87505                                                                       |                                        | 6. State Oil & Gas Lease No. |                                                             |
| 87303                                                                                                                                                                                                  |                                        |                              |                                                             |
| SUNDRY NOTICES AND REPORTS ON WELLS  (DO NOT USE THIS FORM FOR PROPOSALS TO DRILL OR TO DEEPEN OR PLUG BACK TO A  DIFFERENT RESERVOIR. USE "APPLICATION FOR PERMIT" (FORM C-101) FOR SUCH  PROPOSALS.) |                                        |                              | 7. Lease Name or Unit Agreement Name<br>WEST LOVINGTON UNIT |
| 1. Type of Well: Oil Well Gas Well Other:                                                                                                                                                              |                                        |                              | 8. Well Number #84                                          |
| Name of Operator     CHEVRON MIDCONTINENT LP                                                                                                                                                           |                                        |                              | 9. OGRID Number: 241333                                     |
| 3. Address of Operator                                                                                                                                                                                 |                                        | 10. Pool name or Wildcat     |                                                             |
| 6301 Deauville Blvd. Midland, TX 79706                                                                                                                                                                 |                                        | LOVINGTON; UPPER SA WEST     |                                                             |
| 4. Well Location                                                                                                                                                                                       |                                        |                              |                                                             |
| Unit Letter O : 1165 feet from the SOUTH line and 2625 feet from the EAST line                                                                                                                         |                                        |                              |                                                             |
| Section 5 Township 17S Range 36E NMPM County LEA  11. Elevation (Show whether DR, RKB, RT, GR, etc.)                                                                                                   |                                        |                              |                                                             |
| 3898' (GL)                                                                                                                                                                                             |                                        |                              |                                                             |
|                                                                                                                                                                                                        |                                        |                              |                                                             |
| 12. Check Appropriate Box to Indicate Nature of Notice, Report or Other Data                                                                                                                           |                                        |                              |                                                             |
| NOTICE OF INTENTION TO: SUBSEQUENT REPORT OF:                                                                                                                                                          |                                        |                              |                                                             |
| PERFORM REMEDIAL WORK PLUG AND ABANDON REMEDIAL WORK                                                                                                                                                   |                                        |                              |                                                             |
| TEMPORARILY ABANDON ☐ CHANGE PLANS ☐ COMMENCE DRIL                                                                                                                                                     |                                        |                              |                                                             |
|                                                                                                                                                                                                        | MULTIPLE COMPL                         | CASING/CEMENT                | 「JOB □                                                      |
| DOWNHOLE COMMINGLE                                                                                                                                                                                     |                                        |                              |                                                             |
| CLOSED-LOOP SYSTEM  OTHER:                                                                                                                                                                             |                                        | OTHER: TAS                   | STATUS /MIT CHART                                           |
| 13. Describe proposed or completed operations. (Clearly state all pertinent details, and give pertinent dates, including estimated date                                                                |                                        |                              |                                                             |
| of starting any proposed work). SEE RULE 19.15.7.14 NMAC. For Multiple Completions: Attach wellbore diagram of                                                                                         |                                        |                              |                                                             |
| proposed completion or recompletion.                                                                                                                                                                   |                                        |                              |                                                             |
| 04/11/2018 TEST CASING TO 560 PSI FOR 32 MINUTES. WITNESSED BY GEORGE BOWER/NMOCD. ORIGINAL CHART AND A COPY ATTACHED.                                                                                 |                                        |                              |                                                             |
| ORIGINAL CHART AND A COLL ATTACHED.                                                                                                                                                                    |                                        |                              |                                                             |
| This Assembly of Tomorraly                                                                                                                                                                             |                                        |                              |                                                             |
| This Approval of Temporary 11/2020  Abendonment Expires 4/11/2020                                                                                                                                      |                                        |                              |                                                             |
| CURRENT TA EXPIRES ON 05/05/2018                                                                                                                                                                       |                                        |                              |                                                             |
|                                                                                                                                                                                                        |                                        |                              |                                                             |
| G 15.                                                                                                                                                                                                  | Pi Pulas Pa                            |                              |                                                             |
| Spud Date:                                                                                                                                                                                             | Rig Release Da                         | ite:                         |                                                             |
|                                                                                                                                                                                                        |                                        |                              |                                                             |
| I hereby certify that the information above is true and complete to the best of my knowledge and belief.                                                                                               |                                        |                              |                                                             |
|                                                                                                                                                                                                        |                                        |                              |                                                             |
| SIGNATURE CINCLE MILLS TITLE PERMITTING SPECIALIST DATE 04/20/2018                                                                                                                                     |                                        |                              |                                                             |
| Type or print name <u>CINDY HERRERA-MURILLO</u> E-mail address: <u>Cherreramurillo@chevron.com</u> PHONE: <u>575-263-0431</u>                                                                          |                                        |                              |                                                             |
| For State Use Only                                                                                                                                                                                     |                                        |                              |                                                             |
| APPROVED BY: Value DOWNLPITLE 40/IL DATE 4/23/2018                                                                                                                                                     |                                        |                              |                                                             |
| Conditions of Approval (if any):                                                                                                                                                                       |                                        |                              |                                                             |