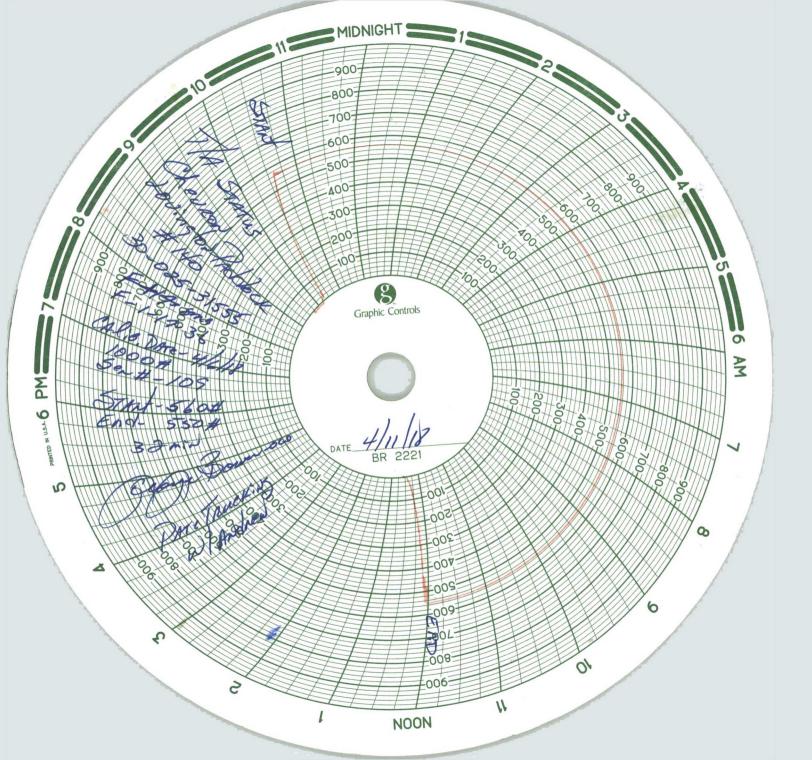

| Submit 1 Copy To Appropriate District Office                                                                                                                          | State of New Mexico                    | Form C-103                                  |
|-----------------------------------------------------------------------------------------------------------------------------------------------------------------------|----------------------------------------|---------------------------------------------|
| <u>District I</u> – (575) 393-6161<br>1625 N. French Dr., Hobbs, NM 88240                                                                                             | Energy, Minerals and Natural Resources | Revised July 18, 2013 WELL API NO.          |
| <u>District II</u> – (575) 748-1283<br>811 S. First St., Artesia, NM 88210                                                                                            | OIL CONSERVATION DIVISION              | 30-025-31555                                |
| District III – (505) 334-6178                                                                                                                                         | 1220 South St. Francis Dr.             | 5. Indicate Type of Lease STATE ☐ FEE ☐     |
| District III – (505) 334-6178 1000 Rio Brazos Rd., Aztes JM 87410 District IV – (505) 476 46 1220 S. St. Francis Dh. Santa Fe. JM 87505                               | Santa Fe, NM 87505                     | 6. State Oil & Gas Lease No.                |
| 1220 S. St. Francis Dr. Santa Fc. 187505                                                                                                                              |                                        |                                             |
| SUNDRY NOTICES AND REPORTS ON WELLS                                                                                                                                   |                                        | 7. Lease Name or Unit Agreement Name        |
| (DO NOT USE THIS FORM FOR PROPOSALS TO DRILL OR TO DEEPEN OR PLUG BACK TO A DIFFERENT RESERVOIR. USE APPLICATION FOR PERMIT" (FORM C-101) FOR SUCH                    |                                        | LOVINGTON PADDOCK UNIT                      |
| PROPOSALS.)  1. Type of Well: Oil Well  Gas Well  Other:                                                                                                              |                                        | 8. Well Number #140                         |
| 2. Name of Operator                                                                                                                                                   |                                        | 9. OGRID Number: 241333                     |
| CHEVRON MIDCONTINENT LP                                                                                                                                               |                                        | 10 D 1 WILL                                 |
| 3. Address of Operator<br>6301 Deauville Blvd. Midland, TX 79706                                                                                                      |                                        | 10. Pool name or Wildcat LOVINGTON; PADDOCK |
| 4. Well Location                                                                                                                                                      |                                        |                                             |
| Unit Letter F : 2522 feet from the NORTH line and 2630 feet from the WEST line                                                                                        |                                        |                                             |
| Section 1 Township 17S Range 36E NMPM                                                                                                                                 |                                        |                                             |
| 11. Elevation (Show whether DR, RKB, RT, GR, etc.) 3828' (GL)                                                                                                         |                                        |                                             |
|                                                                                                                                                                       |                                        |                                             |
| 12. Check Appropriate Box to Indicate Nature of Notice, Report or Other Data                                                                                          |                                        |                                             |
| NOTICE OF INTENTION TO: SUBSEQUENT REPORT OF:                                                                                                                         |                                        |                                             |
| PERFORM REMEDIAL WORK PLUG AND ABANDON REMEDIAL WORK ALTERING CASING                                                                                                  |                                        |                                             |
| TEMPORARILY ABANDON                                                                                                                                                   |                                        |                                             |
| DOWNHOLE COMMINGLE                                                                                                                                                    |                                        |                                             |
| CLOSED-LOOP SYSTEM  OTHER:                                                                                                                                            | OTHER: TAST                            | ATUS /MIT CHART                             |
| OTHER: TA STATUS /MIT CHART   13. Describe proposed or completed operations. (Clearly state all pertinent details, and give pertinent dates, including estimated date |                                        |                                             |
| of starting any proposed work). SEE RULE 19.15.7.14 NMAC. For Multiple Completions: Attach wellbore diagram of proposed completion or recompletion.                   |                                        |                                             |
|                                                                                                                                                                       |                                        |                                             |
| 04/11/2018 TEST CASING TO 560 PSI FOR 32 MINUTES. WITNESSED BY GEORGE BOWER/NMODC. ORIGINAL CHART AND A COPY ATTACHED.                                                |                                        |                                             |
|                                                                                                                                                                       |                                        |                                             |
| This Approval of Temporary,                                                                                                                                           |                                        |                                             |
| Abandonment Expires 4/11/2020                                                                                                                                         |                                        |                                             |
| CURRENT TA EXPIRES ON 05/05/2018                                                                                                                                      |                                        |                                             |
|                                                                                                                                                                       |                                        |                                             |
| Spud Date:                                                                                                                                                            | Rig Release Date:                      |                                             |
|                                                                                                                                                                       |                                        |                                             |
| I hereby certify that the information above is true and complete to the best of my knowledge and belief.                                                              |                                        |                                             |
| $\Lambda \cdot \iota \Lambda$                                                                                                                                         |                                        |                                             |
| SIGNATURE Cody Towns - Muillo TITLE PERMITTING SPECIALIST DATE 04/20/2018                                                                                             |                                        |                                             |
| Type or print name <u>CINDY HERRERA-MURILLO</u> E-mail address: <u>Cherreramurillo@chevron.com</u> PHONE: <u>575-263-0431</u>                                         |                                        |                                             |
| For State Use Only                                                                                                                                                    |                                        |                                             |
| APPROVED BY: MARY DOWN TITLE HOLL DATE 4/23/2018                                                                                                                      |                                        |                                             |
| Conditions of Approval (if any):                                                                                                                                      |                                        |                                             |