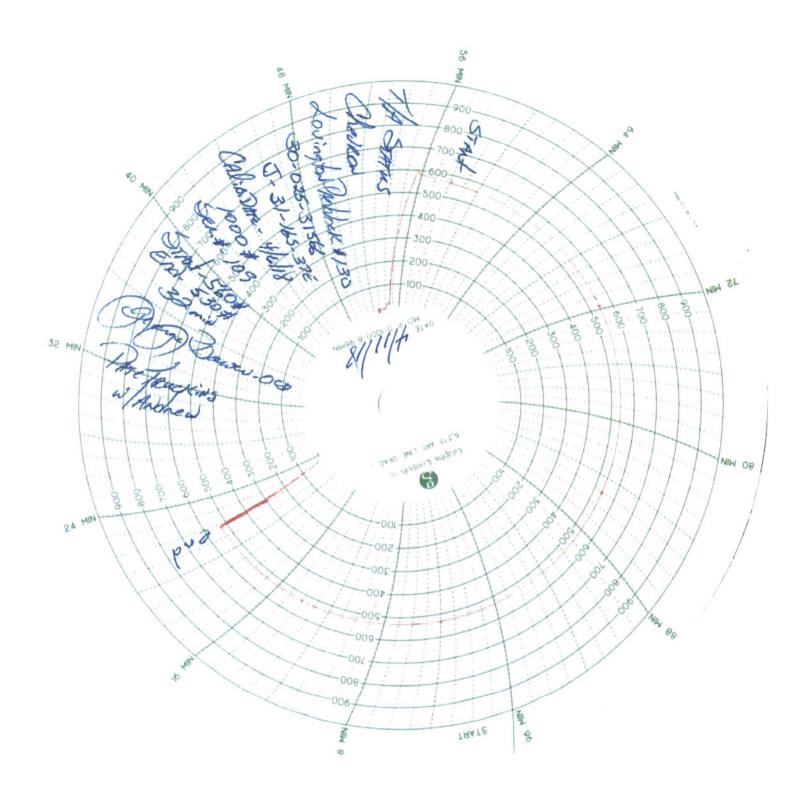

| Submit 1 Copy To Appropriate District<br>Office       State of New Mexico         District 1 – (575) 393-6161       Energy, Minerals and Natural Resources         1625 N. French Dr., Hobbs, NM 88240       OIL CONSERVATION DIVISION         District II – (575) 748-1283       OIL CONSERVATION DIVISION         811 S. First St., Artesia, NM 88210       OIL CONSERVATION DIVISION         District III – (505) 334-6178       1220 South St. Francis Dr.         1000 Rio Brazos Rd., Aztec, NM 87410       Santa Fe, NM 87505         1220 S. St. Francis Dr. State Fe, NM       Santa Fe, NM 87505         SUNDRY NOTICES AND REPORTS ON WELLS       Sundry NOTICES AND REPORTS ON WELLS         (Do NOT USE THIS FORM FOR PROPOSALS TO DRILL OR TO DEEPEN OR PLUG BACK TO A       DIFFERENT RESERVOIR. USE AND LICATION FOR PERMIT" (FORM C-101) FOR SUCH         PROPOSALS.)       1. Type of Well: Oil Well Gas Well       Gas Well       Other:         2. Name of Operator       CHEVRON MIDCONTINENT LP       3. Address of Operator       6301 Deauville Blvd. Midland, TX 79706 | Form C-103   Revised July 18, 2013   WELL API NO.   30-025-31566   5. Indicate Type of Lease   STATE   STATE   FEE   6. State Oil & Gas Lease No.    7. Lease Name or Unit Agreement Name LOVINGTON PADDOCK UNIT 8. Well Number #130 9. OGRID Number: 241333 10. Pool name or Wildcat LOVINGTON; PADDOCK |
|-------------------------------------------------------------------------------------------------------------------------------------------------------------------------------------------------------------------------------------------------------------------------------------------------------------------------------------------------------------------------------------------------------------------------------------------------------------------------------------------------------------------------------------------------------------------------------------------------------------------------------------------------------------------------------------------------------------------------------------------------------------------------------------------------------------------------------------------------------------------------------------------------------------------------------------------------------------------------------------------------------------------------------------------------------------------------------------------------|----------------------------------------------------------------------------------------------------------------------------------------------------------------------------------------------------------------------------------------------------------------------------------------------------------|
| 4. Well Location                                                                                                                                                                                                                                                                                                                                                                                                                                                                                                                                                                                                                                                                                                                                                                                                                                                                                                                                                                                                                                                                                | Dovinceron, inducer                                                                                                                                                                                                                                                                                      |
| Unit Letter       J       : 2300 feet from the SOUTH line and 1460 feet from the EAST line         Section       31       Township       16S       Range       37E       NMPM       County LEA         11.       Elevation (Show whether DR, RKB, RT, GR, etc.)       3820' (GL)       3820' (GL)       110                                                                                                                                                                                                                                                                                                                                                                                                                                                                                                                                                                                                                                                                                                                                                                                     |                                                                                                                                                                                                                                                                                                          |
| 12. Check Appropriate Box to Indicate Nature of Notice, Report or Other Data         NOTICE OF INTENTION TO:         PERFORM REMEDIAL WORK       PLUG AND ABANDON         TEMPORARILY ABANDON       CHANGE PLANS         PULL OR ALTER CASING       MULTIPLE COMPL         CLOSED-LOOP SYSTEM       OTHER:         T3. Describe proposed or completed operations. (Clearly state all pertinent details, and give pertinent dates, including estimated date of starting any proposed work). SEE RULE 19.15.7.14 NMAC. For Multiple Completions: Attach wellbore diagram of proposed completion.         04/11/2018       TEST CASING TO 560 PSI FOR 32 MINUTES. WITNESSED BY GEORGE BOWER/NMOCD. ORIGINAL CHART AND A COPY IS ATTACHED.                                                                                                                                                                                                                                                                                                                                                          |                                                                                                                                                                                                                                                                                                          |
| CURRENT TA EXPIRES ON 05/05/2018 Spud Date: Rig Release Date:                                                                                                                                                                                                                                                                                                                                                                                                                                                                                                                                                                                                                                                                                                                                                                                                                                                                                                                                                                                                                                   |                                                                                                                                                                                                                                                                                                          |
|                                                                                                                                                                                                                                                                                                                                                                                                                                                                                                                                                                                                                                                                                                                                                                                                                                                                                                                                                                                                                                                                                                 |                                                                                                                                                                                                                                                                                                          |
| I hereby certify that the information above is true and complete to the best of my knowledge and belief.<br>SIGNATURE <u></u>                                                                                                                                                                                                                                                                                                                                                                                                                                                                                                                                                                                                                                                                                                                                                                                                                                                                                                                                                                   |                                                                                                                                                                                                                                                                                                          |