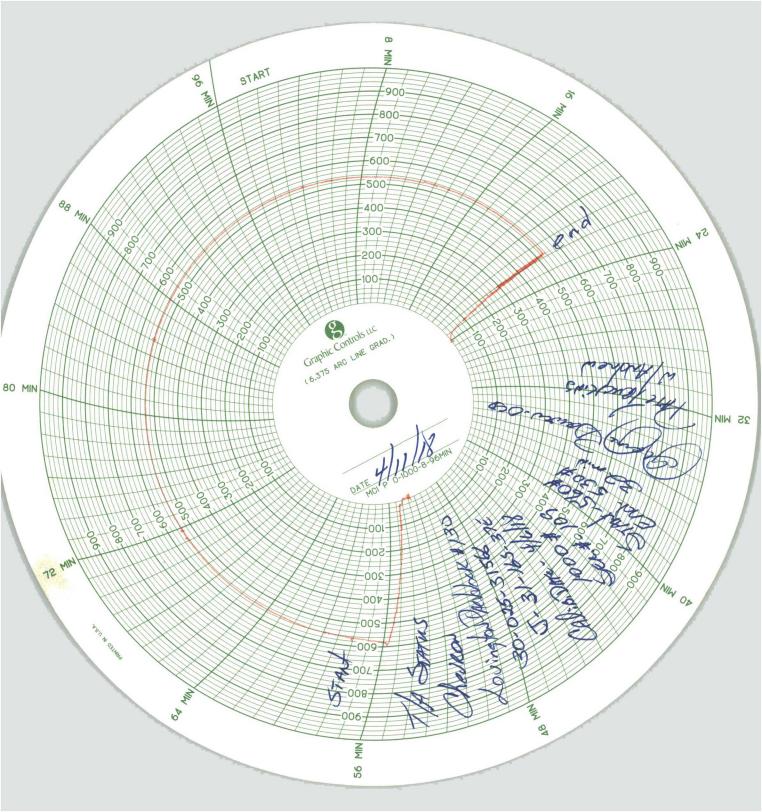

| Submit 1 Copy To Appropriate District<br>Office       State of New Mexico         District 1 – (575) 393-6161       Energy, Minerals and Natural Resources         1625 N. French Dr., Hobbs, NM 88240       OIL CONSERVATION DIVISION         District II – (575) 748-1283       OIL CONSERVATION DIVISION         811 S. First St., Artesia, NM 88210       OIL CONSERVATION DIVISION         District III – (505) 334-6178       1220 South St. Francis Dr.         1000 Rio Brazos Rd., Aztec, NM 87410       Santa Fe, NM 87505         1220 S. St. Francis Dr. State Fe, NM       Santa Fe, NM 87505         SUNDRY NOTICES AND REPORTS ON WELLS       Sundry NOTICES AND REPORTS ON WELLS         (Do NOT USE THIS FORM FOR PROPOSALS TO DRILL OR TO DEEPEN OR PLUG BACK TO A       DIFFERENT RESERVOIR. USE AND LICATION FOR PERMIT" (FORM C-101) FOR SUCH         PROPOSALS.)       1. Type of Well: Oil Well Gas Well       Gas Well       Other:         2. Name of Operator       CHEVRON MIDCONTINENT LP       3. Address of Operator       6301 Deauville Blvd. Midland, TX 79706 | Form C-103   Revised July 18, 2013   WELL API NO.   30-025-31566   5. Indicate Type of Lease   STATE   STATE   FEE   6. State Oil & Gas Lease No.    7. Lease Name or Unit Agreement Name LOVINGTON PADDOCK UNIT 8. Well Number #130 9. OGRID Number: 241333 10. Pool name or Wildcat LOVINGTON; PADDOCK |
|-------------------------------------------------------------------------------------------------------------------------------------------------------------------------------------------------------------------------------------------------------------------------------------------------------------------------------------------------------------------------------------------------------------------------------------------------------------------------------------------------------------------------------------------------------------------------------------------------------------------------------------------------------------------------------------------------------------------------------------------------------------------------------------------------------------------------------------------------------------------------------------------------------------------------------------------------------------------------------------------------------------------------------------------------------------------------------------------------|----------------------------------------------------------------------------------------------------------------------------------------------------------------------------------------------------------------------------------------------------------------------------------------------------------|
| 4. Well Location                                                                                                                                                                                                                                                                                                                                                                                                                                                                                                                                                                                                                                                                                                                                                                                                                                                                                                                                                                                                                                                                                | Dovinceron, inducer                                                                                                                                                                                                                                                                                      |
| Unit Letter       J       : 2300 feet from the SOUTH line and 1460 feet from the EAST line         Section       31       Township       16S       Range       37E       NMPM       County LEA         11.       Elevation (Show whether DR, RKB, RT, GR, etc.)       3820' (GL)       3820' (GL)       110                                                                                                                                                                                                                                                                                                                                                                                                                                                                                                                                                                                                                                                                                                                                                                                     |                                                                                                                                                                                                                                                                                                          |
| 12. Check Appropriate Box to Indicate Nature of Notice, Report or Other Data         NOTICE OF INTENTION TO:         PERFORM REMEDIAL WORK       PLUG AND ABANDON         TEMPORARILY ABANDON       CHANGE PLANS         PULL OR ALTER CASING       MULTIPLE COMPL         CLOSED-LOOP SYSTEM       OTHER:         T3. Describe proposed or completed operations. (Clearly state all pertinent details, and give pertinent dates, including estimated date of starting any proposed work). SEE RULE 19.15.7.14 NMAC. For Multiple Completions: Attach wellbore diagram of proposed completion.         04/11/2018       TEST CASING TO 560 PSI FOR 32 MINUTES. WITNESSED BY GEORGE BOWER/NMOCD. ORIGINAL CHART AND A COPY IS ATTACHED.                                                                                                                                                                                                                                                                                                                                                          |                                                                                                                                                                                                                                                                                                          |
| CURRENT TA EXPIRES ON 05/05/2018 Spud Date: Rig Release Date:                                                                                                                                                                                                                                                                                                                                                                                                                                                                                                                                                                                                                                                                                                                                                                                                                                                                                                                                                                                                                                   |                                                                                                                                                                                                                                                                                                          |
|                                                                                                                                                                                                                                                                                                                                                                                                                                                                                                                                                                                                                                                                                                                                                                                                                                                                                                                                                                                                                                                                                                 |                                                                                                                                                                                                                                                                                                          |
| I hereby certify that the information above is true and complete to the best of my knowledge and belief.<br>SIGNATURE <u></u>                                                                                                                                                                                                                                                                                                                                                                                                                                                                                                                                                                                                                                                                                                                                                                                                                                                                                                                                                                   |                                                                                                                                                                                                                                                                                                          |