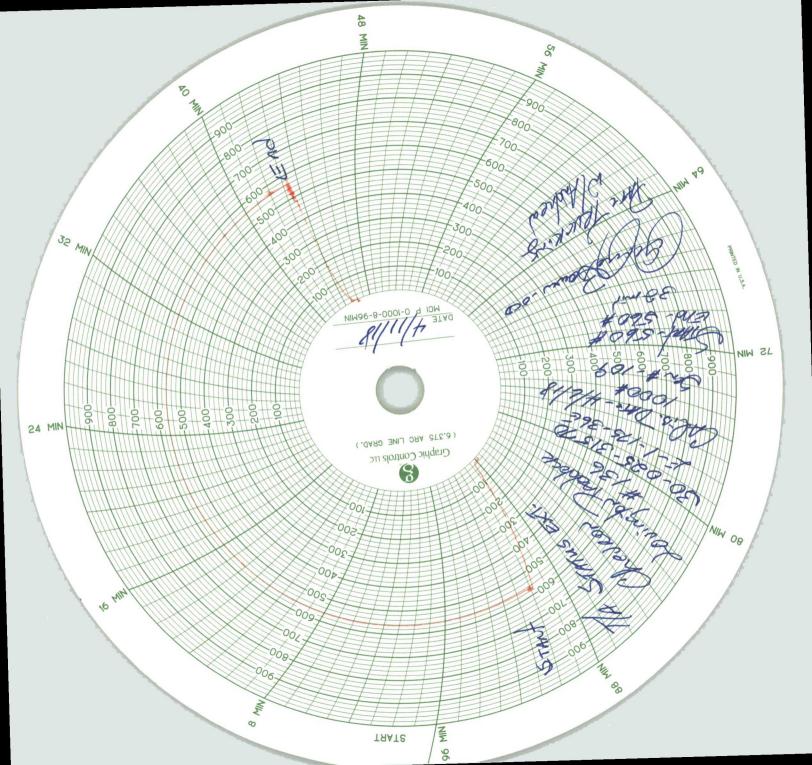

| Submit 1 Copy To Appropriate District Office State of New Mexico                                                                                 | Form C-103                              |
|--------------------------------------------------------------------------------------------------------------------------------------------------|-----------------------------------------|
| District I – (575) 393-6161 Energy, Minerals and Natural Resou                                                                                   | rces Revised July 18, 2013 WELL API NO. |
| 1625 N. French Dr., Hobbs, NM 88240<br>District II – (575) 748-1283                                                                              | 20.025.21570                            |
| 811 S. First St., Artesia, NM 88210 OIL CONSERVATION DIVISI                                                                                      | 5. Indicate Type of Lease               |
| District III – (505) 334-6178 1000 Rio Brazos Rd., Aztec, NM 87410 Sonto Fo. NM 87505                                                            | STATE  FEE                              |
| District IV – (505) 476-3440 Santa Fe, NM 87505  1220 S. St. Francis Dr., Santa Fe, NM                                                           | 6. State Oil & Gas Lease No.            |
|                                                                                                                                                  |                                         |
| SUNDAY NOTICES AND REPORTS ON WELLS                                                                                                              | 7. Lease Name or Unit Agreement Name    |
| (DO NOT USE THIS FORM FOR PROPOSALS TO DRILL OR TO DEEPEN OR PLUG BACK T DIFFERENT RESERVOIR, LISE APPLICATION FOR PERMIT" (FORM C-101) FOR SUCH | LOVINGTON PADDOCK UNIT                  |
| DIFFERENT RESERVOIR PROPOSALS.)                                                                                                                  | 8. Well Number #136                     |
| 1. Type of Well: Oil Well Gas Well Other:                                                                                                        |                                         |
| 2. Name of Operator CHEVRON MIDCONTINENT LP                                                                                                      | 9. OGRID Number: 241333                 |
| 3. Address of Operator                                                                                                                           | 10. Pool name or Wildcat                |
| 6301 Deauville Blvd. Midland, TX 79706                                                                                                           | LOVINGTON; PADDOCK                      |
| 4. Well Location                                                                                                                                 | '                                       |
| Unit Letter E : 1380 feet from the <u>NORTH</u> line and <u>400</u> feet from the <u>WEST</u> line                                               |                                         |
| Section 1 Township 17S Range 36E NMPM County LEA                                                                                                 |                                         |
| 11. Elevation (Show whether DR, RKB, RT, GR, etc.)                                                                                               |                                         |
| 3837' (GL)                                                                                                                                       |                                         |
|                                                                                                                                                  |                                         |
| 12. Check Appropriate Box to Indicate Nature of                                                                                                  | Notice, Report or Other Data            |
| NOTICE OF INTENTION TO: SUBSEQUENT REPORT OF:                                                                                                    |                                         |
| PERFORM REMEDIAL WORK ☐ PLUG AND ABANDON ☐ REMEDIAL WORK ☐ ALTERING CASING ☐                                                                     |                                         |
| TEMPORARILY ABANDON ☐ CHANGE PLANS ☐ COMMENCE DRILLING OPNS.☐ P AND A ☐                                                                          |                                         |
| PULL OR ALTER CASING  MULTIPLE COMPL  CASING/CEMENT JOB                                                                                          |                                         |
| DOWNHOLE COMMINGLE                                                                                                                               |                                         |
| CLOSED-LOOP SYSTEM OTHER: OTHER:                                                                                                                 | TA STATUS/MIT CHART                     |
| 13. Describe proposed or completed operations. (Clearly state all pertinent details, and give pertinent dates, including estimated date          |                                         |
| of starting any proposed work). SEE RULE 19.15.7.14 NMAC. For Multiple Completions: Attach wellbore diagram of                                   |                                         |
| proposed completion or recompletion.                                                                                                             |                                         |
| AND THE CARDIC TO SEE BOY TO BE AND INTEREST BY CODE DOWER AND CODE                                                                              |                                         |
| 04/11/2018 TEST CASING TO 560 PSI FOR 32 MINUTES. WITNESSED BY GEORGE BOWER/NMOCD ORIGINAL CHART AND A COPY ATTACHED.                            |                                         |
| ORIGINAL CHART AND A COLT ATTACILLE.                                                                                                             |                                         |
|                                                                                                                                                  |                                         |
| This Approval of Temporary                                                                                                                       |                                         |
| CURRENT TA EXPIRES ON 05/21/2018  Abandonment Expires 4/1/2019                                                                                   |                                         |
| CURRENT TA EXPIRES ON 05/31/2018                                                                                                                 |                                         |
|                                                                                                                                                  |                                         |
| Spud Date: Rig Release Date:                                                                                                                     |                                         |
|                                                                                                                                                  |                                         |
|                                                                                                                                                  |                                         |
| I hereby certify that the information above is true and complete to the best of my knowledge and belief.                                         |                                         |
|                                                                                                                                                  |                                         |
| SIGNATURE LANGE MILLED TITLE PERMITTING SPECIALIST DATE 04/20/2018                                                                               |                                         |
| SIGNATIONS OF STREET STREET                                                                                                                      |                                         |
| Type or print name <u>CINDY HERRERA-MURILLO</u> E-mail address: <u>Cherreramurillo@chevron.com</u> PHONE: <u>575-263-0431</u>                    |                                         |
| For State Use Only                                                                                                                               |                                         |
| APPROVED BY: Make Strown TITLE AO/II DATE 4/23/2018                                                                                              |                                         |
| Conditions of Approval (if any):                                                                                                                 |                                         |
| Conditions of Approval (II any 12)                                                                                                               |                                         |