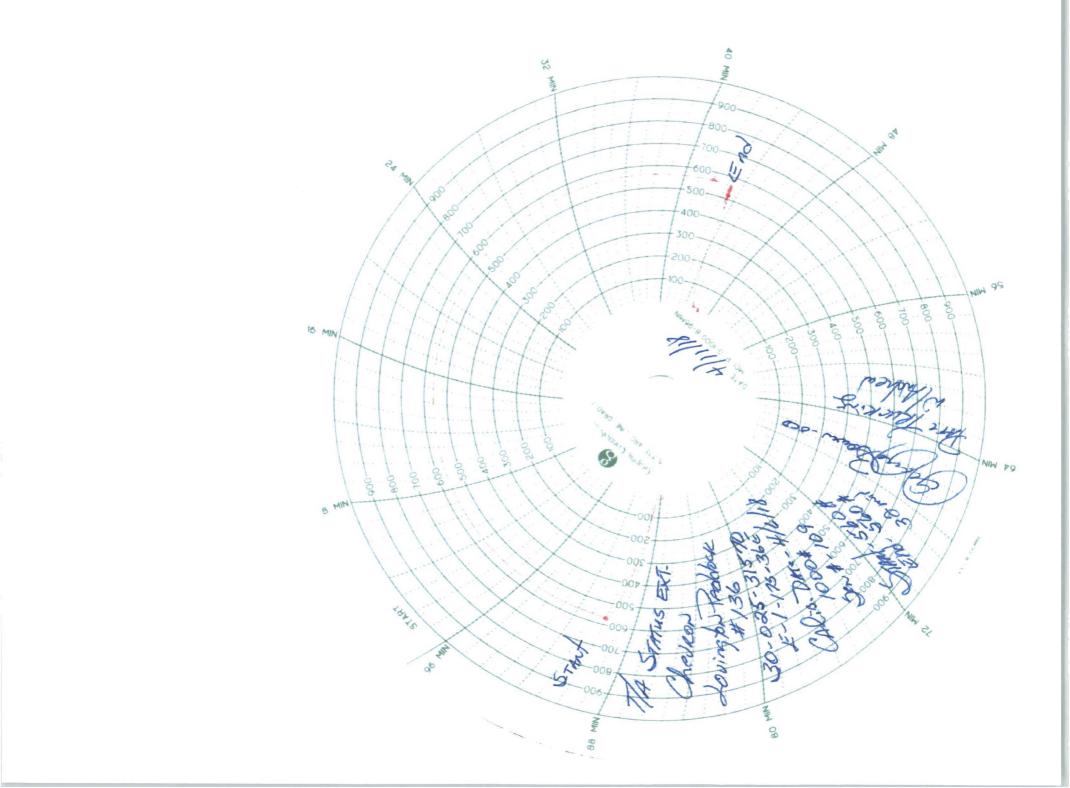

| Submit 1 Copy To Appropriate District Office State of New Mexico                                                                                 | Form C-103                              |
|--------------------------------------------------------------------------------------------------------------------------------------------------|-----------------------------------------|
| District I – (575) 393-6161 Energy, Minerals and Natural Resou                                                                                   | rces Revised July 18, 2013 WELL API NO. |
| 1625 N. French Dr., Hobbs, NM 88240<br>District II – (575) 748-1283                                                                              | 20.025.21570                            |
| 811 S. First St., Artesia, NM 88210 OIL CONSERVATION DIVISI                                                                                      | 5. Indicate Type of Lease               |
| District III – (505) 334-6178 1000 Rio Brazos Rd., Aztec, NM 87410 Sonto Fo. NM 87505                                                            | STATE  FEE                              |
| District IV – (505) 476-3440 Santa Fe, NM 87505  1220 S. St. Francis Dr., Santa Fe, NM                                                           | 6. State Oil & Gas Lease No.            |
|                                                                                                                                                  |                                         |
| SUNDAY NOTICES AND REPORTS ON WELLS                                                                                                              | 7. Lease Name or Unit Agreement Name    |
| (DO NOT USE THIS FORM FOR PROPOSALS TO DRILL OR TO DEEPEN OR PLUG BACK T DIFFERENT RESERVOIR, LISE APPLICATION FOR PERMIT" (FORM C-101) FOR SUCH | LOVINGTON PADDOCK UNIT                  |
| DIFFERENT RESERVOIR PROPOSALS.)                                                                                                                  | 8. Well Number #136                     |
| 1. Type of Well: Oil Well Gas Well Other:                                                                                                        |                                         |
| 2. Name of Operator CHEVRON MIDCONTINENT LP                                                                                                      | 9. OGRID Number: 241333                 |
| 3. Address of Operator                                                                                                                           | 10. Pool name or Wildcat                |
| 6301 Deauville Blvd. Midland, TX 79706                                                                                                           | LOVINGTON; PADDOCK                      |
| 4. Well Location                                                                                                                                 | '                                       |
| Unit Letter E : 1380 feet from the <u>NORTH</u> line and <u>400</u> feet from the <u>WEST</u> line                                               |                                         |
| Section 1 Township 17S Range 36E NMPM County LEA                                                                                                 |                                         |
| 11. Elevation (Show whether DR, RKB, RT, GR, etc.)                                                                                               |                                         |
| 3837' (GL)                                                                                                                                       |                                         |
|                                                                                                                                                  |                                         |
| 12. Check Appropriate Box to Indicate Nature of                                                                                                  | Notice, Report or Other Data            |
| NOTICE OF INTENTION TO: SUBSEQUENT REPORT OF:                                                                                                    |                                         |
| PERFORM REMEDIAL WORK ☐ PLUG AND ABANDON ☐ REMEDIAL WORK ☐ ALTERING CASING ☐                                                                     |                                         |
| TEMPORARILY ABANDON ☐ CHANGE PLANS ☐ COMMENCE DRILLING OPNS.☐ P AND A ☐                                                                          |                                         |
| PULL OR ALTER CASING  MULTIPLE COMPL  CASING/CEMENT JOB                                                                                          |                                         |
| DOWNHOLE COMMINGLE                                                                                                                               |                                         |
| CLOSED-LOOP SYSTEM OTHER: OTHER:                                                                                                                 | TA STATUS/MIT CHART                     |
| 13. Describe proposed or completed operations. (Clearly state all pertinent details, and give pertinent dates, including estimated date          |                                         |
| of starting any proposed work). SEE RULE 19.15.7.14 NMAC. For Multiple Completions: Attach wellbore diagram of                                   |                                         |
| proposed completion or recompletion.                                                                                                             |                                         |
| AND THE CARDIC TO SEE BOY TO BE AND INTEREST BY CODE DOWER AND CODE                                                                              |                                         |
| 04/11/2018 TEST CASING TO 560 PSI FOR 32 MINUTES. WITNESSED BY GEORGE BOWER/NMOCD ORIGINAL CHART AND A COPY ATTACHED.                            |                                         |
| ORIGINAL CHART AND A COLT ATTACILLE.                                                                                                             |                                         |
|                                                                                                                                                  |                                         |
| This Approval of Temporary                                                                                                                       |                                         |
| CURRENT TA EXPIRES ON 05/21/2018  Abandonment Expires 4/1/2019                                                                                   |                                         |
| CURRENT TA EXPIRES ON 05/31/2018                                                                                                                 |                                         |
|                                                                                                                                                  |                                         |
| Spud Date: Rig Release Date:                                                                                                                     |                                         |
|                                                                                                                                                  |                                         |
|                                                                                                                                                  |                                         |
| I hereby certify that the information above is true and complete to the best of my knowledge and belief.                                         |                                         |
|                                                                                                                                                  |                                         |
| SIGNATURE LANGE MILLED TITLE PERMITTING SPECIALIST DATE 04/20/2018                                                                               |                                         |
| SIGNATIONS OF STREET STREET                                                                                                                      |                                         |
| Type or print name <u>CINDY HERRERA-MURILLO</u> E-mail address: <u>Cherreramurillo@chevron.com</u> PHONE: <u>575-263-0431</u>                    |                                         |
| For State Use Only                                                                                                                               |                                         |
| APPROVED BY: Make Strown TITLE AO/II DATE 4/23/2018                                                                                              |                                         |
| Conditions of Approval (if any):                                                                                                                 |                                         |
| Conditions of Approval (II any 12)                                                                                                               |                                         |