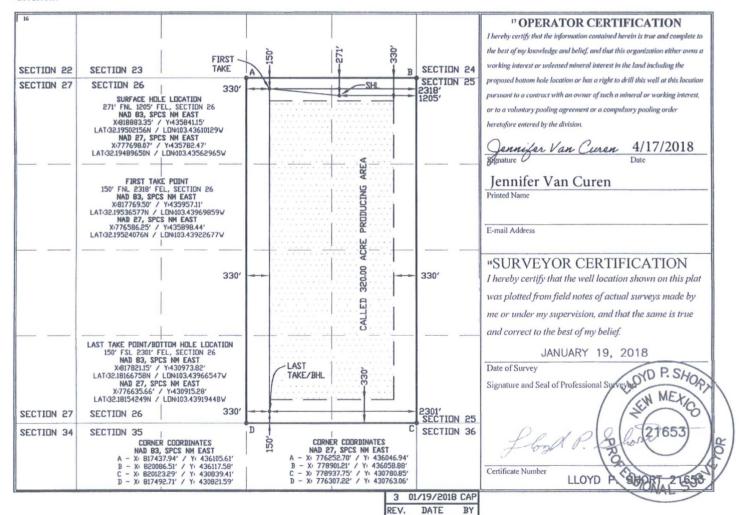

## WELL LOCATION AND ACREAGE DEDICATION PLAT

| API Number           | <sup>2</sup> Pool Code     | <sup>3</sup> Pool Name   |                                |
|----------------------|----------------------------|--------------------------|--------------------------------|
| 30-025-441           | 162 2220                   | ANTELOPE RIDGE: WOLFCAMP |                                |
| Property Code 32/27/ | DEE BOOT FEE 24 34 26 WXY  |                          | <sup>6</sup> Well Number<br>3H |
| OGRID No.            | <sup>8</sup> Operator Name |                          | <sup>9</sup> Elevation         |
| 372098               | MARATHON (                 | DIL PERMIAN, LLC         | 3447'                          |

Surface Location Feet from the North/South line III. or lot no. Lot Idn Feet from the East/West line Section Township Range County 271 1205 R34E A 26 T24S NORTH EAST LEA "Bottom Hole Location If Different From Surface East/West line UL or lot no. Section Township Range Feet from the North/South line Feet from the County 26 T24S R34E 150 SOUTH 2301 EAST LEA 13 Joint or Infill 12 Dedicated Acres 14 Consolidation Code 15 Order No.