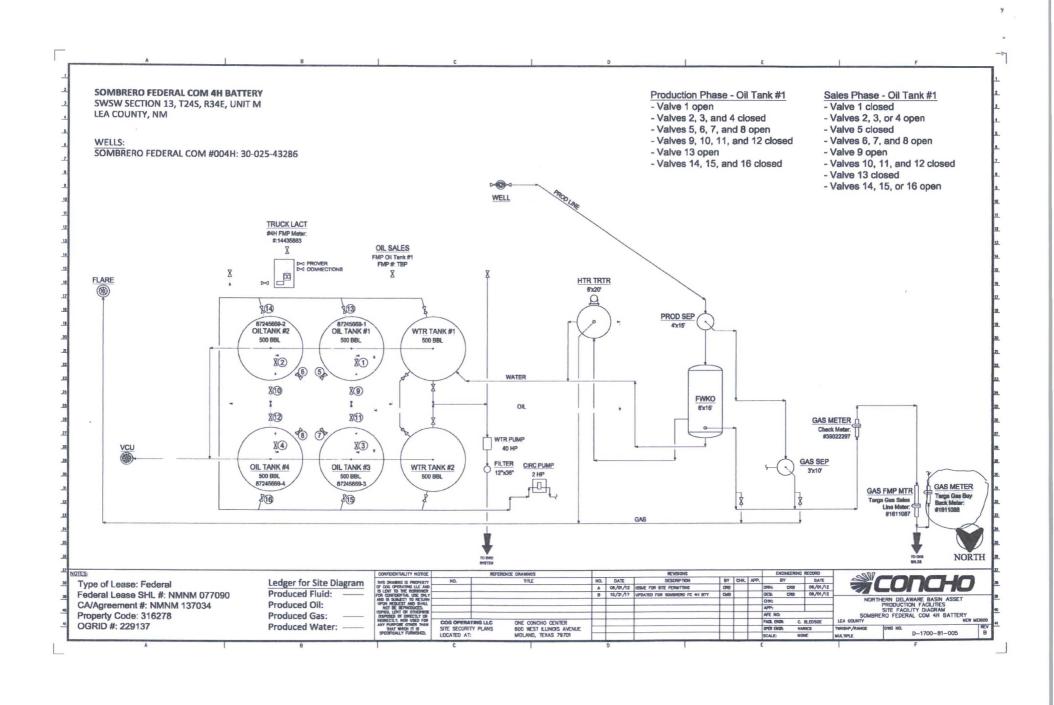

## SUNDRY NOTICES AND REPORTS ON WELLS

Do not use this form for proposals to drill or to re-enter an abandoned well. Use form 3160-3 (APD) for such proposals

6. If Indian, Allottee or Tribe Name

| SUBMIT IN TRIPLICATE - Other instructions on page 2                                                                                                                                                                                                                                                                                                         |                             |                                      |                                                                  |                             | 7. If Unit or CA/Agree                          | ment, Name and/or No. |
|-------------------------------------------------------------------------------------------------------------------------------------------------------------------------------------------------------------------------------------------------------------------------------------------------------------------------------------------------------------|-----------------------------|--------------------------------------|------------------------------------------------------------------|-----------------------------|-------------------------------------------------|-----------------------|
| 1. Type of Well  ☑ Oil Well ☐ Gas Well ☐ Other  ☐ Other                                                                                                                                                                                                                                                                                                     |                             |                                      |                                                                  |                             | 8. Well Name and No.<br>SOMBRERO FEDERAL COM 4H |                       |
| Name of Operator Contact: BOBBIE J GOODLOE COG OPERATING LLC E-Mail: bgoodloe@concho.com                                                                                                                                                                                                                                                                    |                             |                                      |                                                                  |                             | 9. API Well No.<br>30-025-43286                 |                       |
| 3a. Address<br>ONE CONCHO CENTER 600<br>MIDLAND, TX 79701                                                                                                                                                                                                                                                                                                   | include area code)<br>-6952 | *                                    | 10. Field and Pool or Exploratory Area RED HILLS, BONE SPRING, N |                             |                                                 |                       |
| 4. Location of Well (Footage, Sec., T                                                                                                                                                                                                                                                                                                                       |                             |                                      | 11. County or Parish, State                                      |                             |                                                 |                       |
| Sec 13 T24S R34E Mer NMP SWSW 460FSL 380FWL                                                                                                                                                                                                                                                                                                                 |                             |                                      |                                                                  |                             | LEA COUNTY, N                                   | NM                    |
| 12. CHECK THE AI                                                                                                                                                                                                                                                                                                                                            | PPROPRIATE BOX(ES) T        | O INDICAT                            | E NATURE OI                                                      | F NOTICE,                   | REPORT, OR OTH                                  | ER DATA               |
| TYPE OF SUBMISSION                                                                                                                                                                                                                                                                                                                                          | TYPE OF ACTION              |                                      |                                                                  |                             |                                                 |                       |
| ☑ Notice of Intent                                                                                                                                                                                                                                                                                                                                          | ☐ Acidize                   | ☐ Deep                               | en                                                               | ☐ Production (Start/Resume) |                                                 | ■ Water Shut-Off      |
| _                                                                                                                                                                                                                                                                                                                                                           | ☐ Alter Casing              | ☐ Hydraulic Fracturing ☐ Reclamation |                                                                  | ation                       | ■ Well Integrity                                |                       |
| ☐ Subsequent Report                                                                                                                                                                                                                                                                                                                                         | ☐ Casing Repair ☐ N         |                                      | Construction                                                     | ☐ Recomplete                |                                                 | Other                 |
| ☐ Final Abandonment Notice                                                                                                                                                                                                                                                                                                                                  | ☐ Change Plans ☐ P          |                                      | and Abandon                                                      | □ Temporarily Abandon       |                                                 |                       |
|                                                                                                                                                                                                                                                                                                                                                             | ☐ Convert to Injection ☐ Pl |                                      | Back                                                             | ☐ Water Disposal            |                                                 |                       |
| determined that the site is ready for final inspection.  COG OPERATING LLC RESPECTFULLY REQUESTS DESIGNATION OF GAS FACILITY MEASUREMENT POINTS FOR OUR SOMBRERO FEDERAL COM #4h BATTERY.  GAS FACILITY MEASUREMENT POINTS WILL BE TARGA METER #1611087.  SEE ATTACHED SITE FACILITY DIAGRAM  AFR - 4 2018  BUREAU OF LAND MANAGEMENT CARLSBAD FIELD OFFICE |                             |                                      |                                                                  |                             |                                                 |                       |
| 14. I nereby certify that the foregoing is                                                                                                                                                                                                                                                                                                                  | Electronic Submission #39   | PERATING L                           | .C, sent to the h                                                | lobbs                       |                                                 |                       |
| Name (Printed/Typed) BOBBIE J                                                                                                                                                                                                                                                                                                                               | Title REGULATORY ANALYST    |                                      |                                                                  |                             |                                                 |                       |
| Signature (Electronic Submission) Date                                                                                                                                                                                                                                                                                                                      |                             |                                      |                                                                  | 018                         |                                                 |                       |
|                                                                                                                                                                                                                                                                                                                                                             | THIS SPACE FOR              | R FEDERAL                            | OR STATE                                                         | OFFICE U                    | SE                                              |                       |
| Approved By                                                                                                                                                                                                                                                                                                                                                 |                             |                                      | Title                                                            |                             | Date                                            |                       |
| Conditions of approval, if any, are attached. Approval of this notice does not warrant or certify that the applicant holds legal or equitable title to those rights in the subject lease which would entitle the applicant to conduct operations thereon.                                                                                                   |                             |                                      | Office                                                           |                             |                                                 |                       |
| Fitle 18 U.S.C. Section 1001 and Title 43 States any false, fictitious or fraudulent                                                                                                                                                                                                                                                                        |                             |                                      |                                                                  | willfully to m              | ake to any department or                        | agency of the United  |