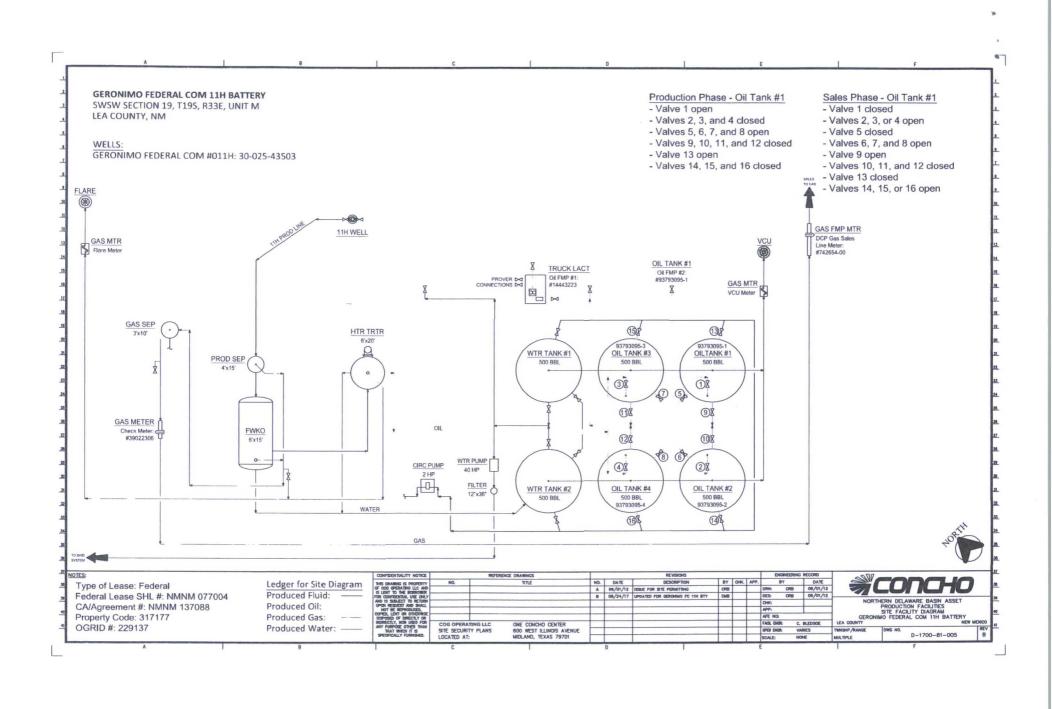

Do not use this form for proposals to drill or to re-enter an abandoned well. Use form 3160-3 (APD) for such proposals

6. If Indian, Allottee or Tribe Name

|                                                                                                                                                                                                                                                                                                                                                                                                                                                                                                                                                                                                                                                                                                                                                                                                                                                  |                                     |                                 | HO                     |                                               | 140                                           |                |  |
|--------------------------------------------------------------------------------------------------------------------------------------------------------------------------------------------------------------------------------------------------------------------------------------------------------------------------------------------------------------------------------------------------------------------------------------------------------------------------------------------------------------------------------------------------------------------------------------------------------------------------------------------------------------------------------------------------------------------------------------------------------------------------------------------------------------------------------------------------|-------------------------------------|---------------------------------|------------------------|-----------------------------------------------|-----------------------------------------------|----------------|--|
| SUBMIT IN                                                                                                                                                                                                                                                                                                                                                                                                                                                                                                                                                                                                                                                                                                                                                                                                                                        | ge 2                                | APR 242                         | If Unit or CA/Agreemen | t, Name and/or No.                            |                                               |                |  |
| Type of Well                                                                                                                                                                                                                                                                                                                                                                                                                                                                                                                                                                                                                                                                                                                                                                                                                                     |                                     |                                 | RECE                   | Meli Name and No.<br>GERONIMO FEDERAL COM 11H |                                               |                |  |
| Name of Operator     COG OPERATING LLC                                                                                                                                                                                                                                                                                                                                                                                                                                                                                                                                                                                                                                                                                                                                                                                                           | Contact:<br>E-Mail: bgoodloe@       | BOBBIE J GOO<br>concho.com      | DLOE                   |                                               | 9. API Well No.<br>30-025-43503               |                |  |
| 3a. Address<br>ONE CONCHO CENTER 600<br>MIDLAND, TX 79701                                                                                                                                                                                                                                                                                                                                                                                                                                                                                                                                                                                                                                                                                                                                                                                        | W ILLINOIS AVE                      | 3b. Phone No. (in Ph: 575-748-6 |                        |                                               | 10. Field and Pool or Explo<br>GEM-MORROW; Bo |                |  |
| 4. Location of Well (Footage, Sec., T.                                                                                                                                                                                                                                                                                                                                                                                                                                                                                                                                                                                                                                                                                                                                                                                                           | , R., M., or Survey Description,    | )                               |                        |                                               | 11. County or Parish, State                   |                |  |
| Sec 19 T19S R33E Mer NMP                                                                                                                                                                                                                                                                                                                                                                                                                                                                                                                                                                                                                                                                                                                                                                                                                         | SWSW 636FSL 411FWL                  | 1                               |                        |                                               | LEA COUNTY, NM                                | _              |  |
| 12. CHECK THE AF                                                                                                                                                                                                                                                                                                                                                                                                                                                                                                                                                                                                                                                                                                                                                                                                                                 | PROPRIATE BOX(ES)                   | TO INDICATE                     | NATURE O               | F NOTICE,                                     | REPORT, OR OTHER                              | DATA           |  |
| TYPE OF SUBMISSION                                                                                                                                                                                                                                                                                                                                                                                                                                                                                                                                                                                                                                                                                                                                                                                                                               | TYPE OF ACTION                      |                                 |                        |                                               |                                               |                |  |
| Notice of Intent                                                                                                                                                                                                                                                                                                                                                                                                                                                                                                                                                                                                                                                                                                                                                                                                                                 | ☐ Acidize                           | □ Deepen                        |                        | ☐ Product                                     | ion (Start/Resume)                            | Water Shut-Off |  |
| Notice of Intent  ■ Notice of Intent                                                                                                                                                                                                                                                                                                                                                                                                                                                                                                                                                                                                                                                                                                                                                                                                             | ☐ Alter Casing                      | ☐ Hydrau                        | lic Fracturing         | □ Reclam                                      | ation                                         | Well Integrity |  |
| ☐ Subsequent Report                                                                                                                                                                                                                                                                                                                                                                                                                                                                                                                                                                                                                                                                                                                                                                                                                              | ☐ Casing Repair                     | □ New Co                        | onstruction            | ☐ Recomp                                      | olete                                         | Other          |  |
| ☐ Final Abandonment Notice                                                                                                                                                                                                                                                                                                                                                                                                                                                                                                                                                                                                                                                                                                                                                                                                                       | ☐ Change Plans                      | ☐ Plug an                       | d Abandon              | ☐ Tempor                                      | arily Abandon                                 |                |  |
|                                                                                                                                                                                                                                                                                                                                                                                                                                                                                                                                                                                                                                                                                                                                                                                                                                                  | ☐ Convert to Injection              | □ Plug Ba                       | ick                    | □ Water I                                     | Disposal                                      |                |  |
| Attach the Bond under which the work will be performed or provide the Bond No. on file with BLM/BIA. Required subsequent reports must be filed within 30 days following completion of the involved operations. If the operation results in a multiple completion in a new interval, a Form 3160-4 must be filed once testing has been completed. Final Abandonment Notices must be filed only after all requirements, including reclamation, have been completed and the operator has determined that the site is ready for final inspection.  COG OPERATING LLC RESPECTFULLY REQUESTS DESIGNATION OF GAS FACILITY MEASUREMENT POINTS FOR OUR GERONIMO FEDERAL COM #11H BATTERY.  GAS FACILITY MEASUREMENT POINTS WILL BE DCP METER #742654-00.  SEE ATTACHED SITE FACILITY DIAGRAM  APR 4 2018  BUREAU OF LAND MANAGEMENT CARLSBAD FIELD OFFICE |                                     |                                 |                        |                                               |                                               |                |  |
| 14. I hereby certify that the foregoing is true and correct.  Electronic Submission #401098 verified by the BLM Well Information System  For COG OPERATING LLC, sent to the Hobbs  Committed to AFMSS for processing by DEBORAH MCKINNEY on 03/01/2018 ()                                                                                                                                                                                                                                                                                                                                                                                                                                                                                                                                                                                        |                                     |                                 |                        |                                               |                                               |                |  |
| Name (Printed/Typed) BOBBIE J GOODLOE Title REGULATORY ANALYST                                                                                                                                                                                                                                                                                                                                                                                                                                                                                                                                                                                                                                                                                                                                                                                   |                                     |                                 |                        |                                               |                                               |                |  |
| Signature (Electronic S                                                                                                                                                                                                                                                                                                                                                                                                                                                                                                                                                                                                                                                                                                                                                                                                                          | Submission)                         | Da                              | ate 01/16/2            | 018                                           |                                               |                |  |
| THIS SPACE FOR FEDERAL OR STATE OFFICE USE                                                                                                                                                                                                                                                                                                                                                                                                                                                                                                                                                                                                                                                                                                                                                                                                       |                                     |                                 |                        |                                               |                                               |                |  |
| Approved By                                                                                                                                                                                                                                                                                                                                                                                                                                                                                                                                                                                                                                                                                                                                                                                                                                      |                                     | T                               | itle                   |                                               |                                               | Date           |  |
| Conditions of approval, if any, are attached certify that the applicant holds legal or equivalent would entitle the applicant to conduction                                                                                                                                                                                                                                                                                                                                                                                                                                                                                                                                                                                                                                                                                                      | itable title to those rights in the | Office                          |                        | 100                                           |                                               |                |  |
| Title 18 U.S.C. Section 1001 and Title 43 U.S.C. Section 1212, make it a crime for any person knowingly and willfully to make to any department or agency of the United                                                                                                                                                                                                                                                                                                                                                                                                                                                                                                                                                                                                                                                                          |                                     |                                 |                        |                                               |                                               |                |  |