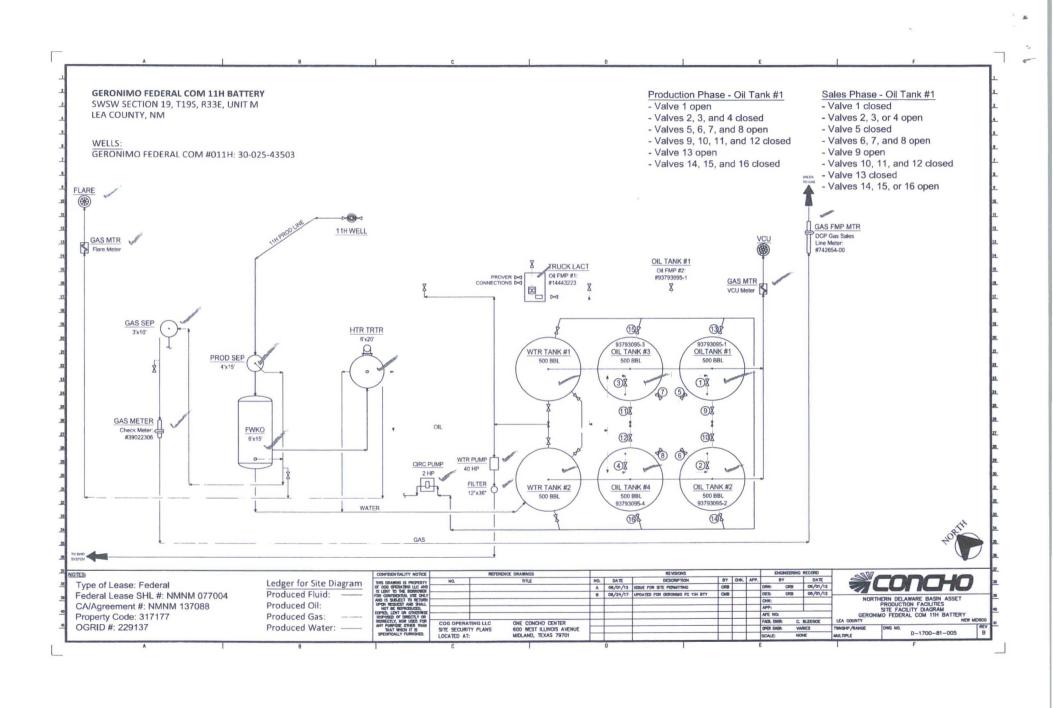

## SUNDRY NOTICES AND REPORTS ON WELLS

Do not use this form for proposals to drill or to re-enter an abandoned well. Use form 3160-3 (APD) for such proposals

6 If Indian, Allottee or Tribe Name

| SUBMIT IN TRIPLICATE - Other instructions on p                                                                                                                                                                                                                                                                                                                                                                                                                                                                                                                                                                                                                                                                                 |                        |                    | APR                             |                                                                   | ement, Name and/or No. |  |
|--------------------------------------------------------------------------------------------------------------------------------------------------------------------------------------------------------------------------------------------------------------------------------------------------------------------------------------------------------------------------------------------------------------------------------------------------------------------------------------------------------------------------------------------------------------------------------------------------------------------------------------------------------------------------------------------------------------------------------|------------------------|--------------------|---------------------------------|-------------------------------------------------------------------|------------------------|--|
| Type of Well                                                                                                                                                                                                                                                                                                                                                                                                                                                                                                                                                                                                                                                                                                                   |                        |                    | RECE                            | 8. Well Name and No.<br>GERONIMO FEDI                             | ERAL COM 11H           |  |
| Name of Operator     COG OPERATING LLC                                                                                                                                                                                                                                                                                                                                                                                                                                                                                                                                                                                                                                                                                         | BBIE J GOODLOE         |                    | 9. API Well No.<br>30-025-43503 |                                                                   |                        |  |
| 3a. Address ONE CONCHO CENTER 600 W ILLINOIS AVE MIDLAND, TX 79701  3b. Phone No. Ph: 575-748                                                                                                                                                                                                                                                                                                                                                                                                                                                                                                                                                                                                                                  |                        |                    | code)                           | 10. Field and Pool or Exploratory Area<br>GEM-MORROW; BONE SPRING |                        |  |
| 4. Location of Well (Footage, Sec., T., R., M., or Survey Description)                                                                                                                                                                                                                                                                                                                                                                                                                                                                                                                                                                                                                                                         |                        |                    |                                 | 11. County or Parish, State                                       |                        |  |
| Sec 19 T19S R33E Mer NMP SWSW 636FSL 411FWL                                                                                                                                                                                                                                                                                                                                                                                                                                                                                                                                                                                                                                                                                    |                        |                    |                                 | LEA COUNTY, I                                                     | NM                     |  |
| 12. CHECK THE APPROPRIATE BOX(ES) TO INDICATE NATURE OF NOTICE, REPORT, OR OTHER DATA                                                                                                                                                                                                                                                                                                                                                                                                                                                                                                                                                                                                                                          |                        |                    |                                 |                                                                   |                        |  |
| TYPE OF SUBMISSION                                                                                                                                                                                                                                                                                                                                                                                                                                                                                                                                                                                                                                                                                                             | TYPE OF ACTION         |                    |                                 |                                                                   |                        |  |
| Notice of Intent                                                                                                                                                                                                                                                                                                                                                                                                                                                                                                                                                                                                                                                                                                               | ☐ Acidize              | □ Deepen           | ☐ Produc                        | tion (Start/Resume)                                               | ■ Water Shut-Off       |  |
|                                                                                                                                                                                                                                                                                                                                                                                                                                                                                                                                                                                                                                                                                                                                | ☐ Alter Casing         | ☐ Hydraulic Fractu | ring Reclam                     | ation                                                             | ■ Well Integrity       |  |
| ☐ Subsequent Report                                                                                                                                                                                                                                                                                                                                                                                                                                                                                                                                                                                                                                                                                                            | □ Casing Repair        | ■ New Construction | n 🗖 Recom                       | plete                                                             | Other                  |  |
| ☐ Final Abandonment Notice                                                                                                                                                                                                                                                                                                                                                                                                                                                                                                                                                                                                                                                                                                     | ☐ Change Plans         | ☐ Plug and Abando  | n Tempo                         | rarily Abandon                                                    |                        |  |
|                                                                                                                                                                                                                                                                                                                                                                                                                                                                                                                                                                                                                                                                                                                                | ☐ Convert to Injection | ☐ Plug Back        | □ Water                         | Disposal                                                          |                        |  |
| following completion of the involved operations. If the operation results in a multiple completion or recompletion in a new interval, a Form 3160-4 must be filed once testing has been completed. Final Abandonment Notices must be filed only after all requirements, including reclamation, have been completed and the operator has determined that the site is ready for final inspection.  COG OPERATING LLC RESPECTFULLY REQUESTS DESIGNATION OF OIL FACILITY MEASUREMENT POINTS FOR OUR GERONIMO FEDERAL COM #11H BATTERY.  OIL FACILITY MEASUREMENT POINTS WILL BE METER #14443223 AND TANK #1 AT THE BATTERY OVED  SEE ATTACHED SITE FACILITY DIAGRAM  APK - 4 2018  BUREAU OF LAND MANAGEMENT CARLSBAD FIELD OFFICE |                        |                    |                                 |                                                                   |                        |  |
| 14. I hereby certify that the foregoing is true and correct.  Electronic Submission #401099 verified by the BLM Well Information System  For COG OPERATING LLC, sent to the Hobbs  Committed to AFMSS for processing by DEBORAH MCKINNEY on 03/01/2018 ()                                                                                                                                                                                                                                                                                                                                                                                                                                                                      |                        |                    |                                 |                                                                   |                        |  |
| Name (Printed/Typed) BOBBIE J GOODLOE                                                                                                                                                                                                                                                                                                                                                                                                                                                                                                                                                                                                                                                                                          |                        | Title RE           | Title REGULATORY ANALYST        |                                                                   |                        |  |
| Signature (Electronic S                                                                                                                                                                                                                                                                                                                                                                                                                                                                                                                                                                                                                                                                                                        | Submission)            | Date 01            | Date 01/16/2018                 |                                                                   |                        |  |
| THIS SPACE FOR FEDERAL OR STATE OFFICE USE                                                                                                                                                                                                                                                                                                                                                                                                                                                                                                                                                                                                                                                                                     |                        |                    |                                 |                                                                   |                        |  |
| Approved By                                                                                                                                                                                                                                                                                                                                                                                                                                                                                                                                                                                                                                                                                                                    |                        | Title              | Title                           |                                                                   | Date                   |  |
| Conditions of approval, if any, are attached. Approval of this notice does not warrant or certify that the applicant holds legal or equitable title to those rights in the subject lease which would entitle the applicant to conduct operations thereon.                                                                                                                                                                                                                                                                                                                                                                                                                                                                      |                        |                    | Office                          |                                                                   |                        |  |
| Title 18 U.S.C. Section 1001 and Title 43 U.S.C. Section 1212, make it a crime for any person knowingly and willfully to make to any department or agency of the United States any false, fictitious or fraudulent statements or representations as to any matter within its jurisdiction.                                                                                                                                                                                                                                                                                                                                                                                                                                     |                        |                    |                                 |                                                                   |                        |  |