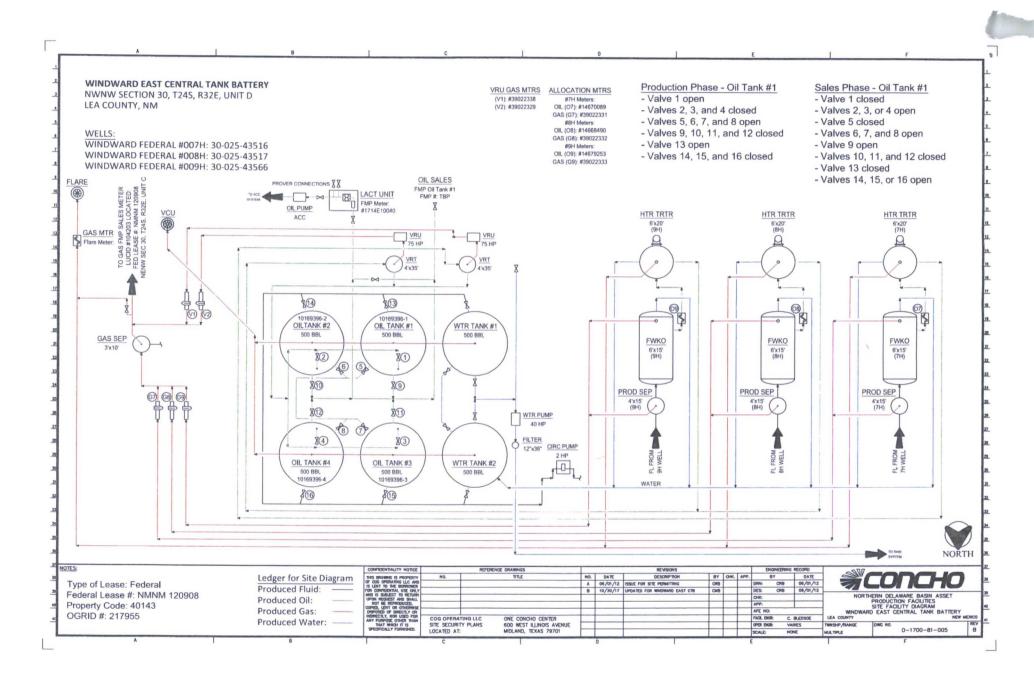

SUNDRY NOTICES AND REPORTS ON WELLS Do not use this form for proposals to drill or to re-enter an abandoned well. Use form 3160-3 (APD) for such proposals.

6. If Indian, Allottee or Tribe Name

|                                                                                                                                                                                                                                                                                                                                                                                                                                                                                                                                                                                                                                                                                                                                                                                                                                                                                                                                                                                                                                                                                                                                                                                                                                                                                                                                                                                                                                                                                                                                                                                                                                                                                                                                                                                                                                                                                                                                                                                                                                                                                                                                |                                                                                                                                                                            |                                                               | COU                                    |                                  |                        |
|--------------------------------------------------------------------------------------------------------------------------------------------------------------------------------------------------------------------------------------------------------------------------------------------------------------------------------------------------------------------------------------------------------------------------------------------------------------------------------------------------------------------------------------------------------------------------------------------------------------------------------------------------------------------------------------------------------------------------------------------------------------------------------------------------------------------------------------------------------------------------------------------------------------------------------------------------------------------------------------------------------------------------------------------------------------------------------------------------------------------------------------------------------------------------------------------------------------------------------------------------------------------------------------------------------------------------------------------------------------------------------------------------------------------------------------------------------------------------------------------------------------------------------------------------------------------------------------------------------------------------------------------------------------------------------------------------------------------------------------------------------------------------------------------------------------------------------------------------------------------------------------------------------------------------------------------------------------------------------------------------------------------------------------------------------------------------------------------------------------------------------|----------------------------------------------------------------------------------------------------------------------------------------------------------------------------|---------------------------------------------------------------|----------------------------------------|----------------------------------|------------------------|
| SUBMIT IN                                                                                                                                                                                                                                                                                                                                                                                                                                                                                                                                                                                                                                                                                                                                                                                                                                                                                                                                                                                                                                                                                                                                                                                                                                                                                                                                                                                                                                                                                                                                                                                                                                                                                                                                                                                                                                                                                                                                                                                                                                                                                                                      | TRIPLICATE - Other inst                                                                                                                                                    | tructions on page 2                                           | 4 2018                                 | 7. If Unit or CA/Agre            | ement, Name and/or No. |
| Type of Well     Oil Well                                                                                                                                                                                                                                                                                                                                                                                                                                                                                                                                                                                                                                                                                                                                                                                                                                                                                                                                                                                                                                                                                                                                                                                                                                                                                                                                                                                                                                                                                                                                                                                                                                                                                                                                                                                                                                                                                                                                                                                                                                                                                                      |                                                                                                                                                                            |                                                               | LU B                                   | WINDWARD EAS                     | ST CENTRAL TANK BAT S  |
| Name of Operator     COG OPERATING LLC                                                                                                                                                                                                                                                                                                                                                                                                                                                                                                                                                                                                                                                                                                                                                                                                                                                                                                                                                                                                                                                                                                                                                                                                                                                                                                                                                                                                                                                                                                                                                                                                                                                                                                                                                                                                                                                                                                                                                                                                                                                                                         | Contact:<br>E-Mail: bgoodloe@                                                                                                                                              | BOBBIE J GOODLOE<br>Oconcho.com                               | ECEIVE                                 | 9. API Well No.                  |                        |
| 3a. Address<br>ONE CONCHO CENTER 600<br>MIDLAND, TX 79701                                                                                                                                                                                                                                                                                                                                                                                                                                                                                                                                                                                                                                                                                                                                                                                                                                                                                                                                                                                                                                                                                                                                                                                                                                                                                                                                                                                                                                                                                                                                                                                                                                                                                                                                                                                                                                                                                                                                                                                                                                                                      | 3b. Phone No. (include are Ph: 575-748-6952                                                                                                                                | ea code)                                                      | 10. Field and Pool or<br>WC-025 G-06 S | Exploratory Area<br>S253206M; BS |                        |
| 4. Location of Well (Footage, Sec., 7                                                                                                                                                                                                                                                                                                                                                                                                                                                                                                                                                                                                                                                                                                                                                                                                                                                                                                                                                                                                                                                                                                                                                                                                                                                                                                                                                                                                                                                                                                                                                                                                                                                                                                                                                                                                                                                                                                                                                                                                                                                                                          | )                                                                                                                                                                          |                                                               | 11. County or Parish,                  | State                            |                        |
| Sec 30 T24S R32E Mer NMP                                                                                                                                                                                                                                                                                                                                                                                                                                                                                                                                                                                                                                                                                                                                                                                                                                                                                                                                                                                                                                                                                                                                                                                                                                                                                                                                                                                                                                                                                                                                                                                                                                                                                                                                                                                                                                                                                                                                                                                                                                                                                                       |                                                                                                                                                                            |                                                               | LEA COUNTY,                            | NM                               |                        |
| 12. CHECK THE A                                                                                                                                                                                                                                                                                                                                                                                                                                                                                                                                                                                                                                                                                                                                                                                                                                                                                                                                                                                                                                                                                                                                                                                                                                                                                                                                                                                                                                                                                                                                                                                                                                                                                                                                                                                                                                                                                                                                                                                                                                                                                                                | PPROPRIATE BOX(ES)                                                                                                                                                         | TO INDICATE NATU                                              | RE OF NOTION                           | CE, REPORT, OR OT                | HER DATA               |
| TYPE OF SUBMISSION                                                                                                                                                                                                                                                                                                                                                                                                                                                                                                                                                                                                                                                                                                                                                                                                                                                                                                                                                                                                                                                                                                                                                                                                                                                                                                                                                                                                                                                                                                                                                                                                                                                                                                                                                                                                                                                                                                                                                                                                                                                                                                             | TYPE OF ACTION                                                                                                                                                             |                                                               |                                        |                                  |                        |
| Notice of Intent                                                                                                                                                                                                                                                                                                                                                                                                                                                                                                                                                                                                                                                                                                                                                                                                                                                                                                                                                                                                                                                                                                                                                                                                                                                                                                                                                                                                                                                                                                                                                                                                                                                                                                                                                                                                                                                                                                                                                                                                                                                                                                               | ☐ Acidize                                                                                                                                                                  | Deepen                                                        | □ Pro                                  | duction (Start/Resume)           | ■ Water Shut-Off       |
| Notice of Intent                                                                                                                                                                                                                                                                                                                                                                                                                                                                                                                                                                                                                                                                                                                                                                                                                                                                                                                                                                                                                                                                                                                                                                                                                                                                                                                                                                                                                                                                                                                                                                                                                                                                                                                                                                                                                                                                                                                                                                                                                                                                                                               | ☐ Alter Casing                                                                                                                                                             | ☐ Hydraulic Frac                                              | turing Rec                             | lamation                         | ☐ Well Integrity       |
| ☐ Subsequent Report                                                                                                                                                                                                                                                                                                                                                                                                                                                                                                                                                                                                                                                                                                                                                                                                                                                                                                                                                                                                                                                                                                                                                                                                                                                                                                                                                                                                                                                                                                                                                                                                                                                                                                                                                                                                                                                                                                                                                                                                                                                                                                            | ☐ Casing Repair                                                                                                                                                            | ■ New Construct                                               | ion Rec                                | omplete                          | Other                  |
| ☐ Final Abandonment Notice                                                                                                                                                                                                                                                                                                                                                                                                                                                                                                                                                                                                                                                                                                                                                                                                                                                                                                                                                                                                                                                                                                                                                                                                                                                                                                                                                                                                                                                                                                                                                                                                                                                                                                                                                                                                                                                                                                                                                                                                                                                                                                     | Change Plans                                                                                                                                                               | ☐ Plug and Aban                                               | don Ten                                | porarily Abandon                 |                        |
|                                                                                                                                                                                                                                                                                                                                                                                                                                                                                                                                                                                                                                                                                                                                                                                                                                                                                                                                                                                                                                                                                                                                                                                                                                                                                                                                                                                                                                                                                                                                                                                                                                                                                                                                                                                                                                                                                                                                                                                                                                                                                                                                | ☐ Convert to Injection                                                                                                                                                     | □ Plug Back                                                   | □ War                                  | er Disposal                      |                        |
| Attach the Bond under which the wo following completion of the involved testing has been completed. Final Aldetermined that the site is ready for following completed. COG OPERATING LLC RESI WINDWARD EAST CTB. OIL AT THE BATTERY.  SEE ATTACHED FACILITY DESIGNATION OF SEE ASSESSED WINDWARD FEDERAL 7H 3 WINDWARD FEDERAL 8H 3 WINDWARD FEDERAL 9H 3                                                                                                                                                                                                                                                                                                                                                                                                                                                                                                                                                                                                                                                                                                                                                                                                                                                                                                                                                                                                                                                                                                                                                                                                                                                                                                                                                                                                                                                                                                                                                                                                                                                                                                                                                                      | d operations. If the operation repandonment Notices must be fill final inspection.  PECTFULLY REQUESTS FACILITY MEASUREMEDIAGRAM  00-025-43516  00-025-43517  00-025-43566 | sults in a multiple completion ed only after all requirements | or recompletion<br>s, including reclan | APR - 4                          | S FOR OUR ND TANK #1   |
| 14. Thereby certify that the foregoing is                                                                                                                                                                                                                                                                                                                                                                                                                                                                                                                                                                                                                                                                                                                                                                                                                                                                                                                                                                                                                                                                                                                                                                                                                                                                                                                                                                                                                                                                                                                                                                                                                                                                                                                                                                                                                                                                                                                                                                                                                                                                                      | Electronic Submission #<br>For COG                                                                                                                                         | OPERATING LLC, sent                                           | to the Hobbs                           |                                  |                        |
| Committed to AFMSS for processing by Name (Printed/Typed) BOBBIE J GOODLOE                                                                                                                                                                                                                                                                                                                                                                                                                                                                                                                                                                                                                                                                                                                                                                                                                                                                                                                                                                                                                                                                                                                                                                                                                                                                                                                                                                                                                                                                                                                                                                                                                                                                                                                                                                                                                                                                                                                                                                                                                                                     |                                                                                                                                                                            |                                                               | EGULATORY                              | **                               |                        |
| Trainer, America Specific Booking                                                                                                                                                                                                                                                                                                                                                                                                                                                                                                                                                                                                                                                                                                                                                                                                                                                                                                                                                                                                                                                                                                                                                                                                                                                                                                                                                                                                                                                                                                                                                                                                                                                                                                                                                                                                                                                                                                                                                                                                                                                                                              | 0000202                                                                                                                                                                    | Title R                                                       | 2002/110111                            | 7 (17) (2 1 0 1                  |                        |
| Signature (Electronic S                                                                                                                                                                                                                                                                                                                                                                                                                                                                                                                                                                                                                                                                                                                                                                                                                                                                                                                                                                                                                                                                                                                                                                                                                                                                                                                                                                                                                                                                                                                                                                                                                                                                                                                                                                                                                                                                                                                                                                                                                                                                                                        | Submission)                                                                                                                                                                | Date 1                                                        | 1/27/2017                              |                                  |                        |
|                                                                                                                                                                                                                                                                                                                                                                                                                                                                                                                                                                                                                                                                                                                                                                                                                                                                                                                                                                                                                                                                                                                                                                                                                                                                                                                                                                                                                                                                                                                                                                                                                                                                                                                                                                                                                                                                                                                                                                                                                                                                                                                                | THIS SPACE FO                                                                                                                                                              | OR FEDERAL OR ST                                              | ATE OFFICE                             | USE                              |                        |
|                                                                                                                                                                                                                                                                                                                                                                                                                                                                                                                                                                                                                                                                                                                                                                                                                                                                                                                                                                                                                                                                                                                                                                                                                                                                                                                                                                                                                                                                                                                                                                                                                                                                                                                                                                                                                                                                                                                                                                                                                                                                                                                                |                                                                                                                                                                            |                                                               |                                        |                                  |                        |
| Approved By                                                                                                                                                                                                                                                                                                                                                                                                                                                                                                                                                                                                                                                                                                                                                                                                                                                                                                                                                                                                                                                                                                                                                                                                                                                                                                                                                                                                                                                                                                                                                                                                                                                                                                                                                                                                                                                                                                                                                                                                                                                                                                                    | Title                                                                                                                                                                      |                                                               |                                        | Date                             |                        |
| Conditions of approval, if any, are attache certify that the applicant holds legal or equivalent would entitle the applicant to conduct the conductive transfer of the conductive trans |                                                                                                                                                                            |                                                               |                                        |                                  |                        |
| Title 18 U.S.C. Section 1001 and Title 43                                                                                                                                                                                                                                                                                                                                                                                                                                                                                                                                                                                                                                                                                                                                                                                                                                                                                                                                                                                                                                                                                                                                                                                                                                                                                                                                                                                                                                                                                                                                                                                                                                                                                                                                                                                                                                                                                                                                                                                                                                                                                      | U.S.C. Section 1212, make it a                                                                                                                                             | crime for any person knowir                                   | gly and willfully                      | o make to any department of      | r agency of the United |