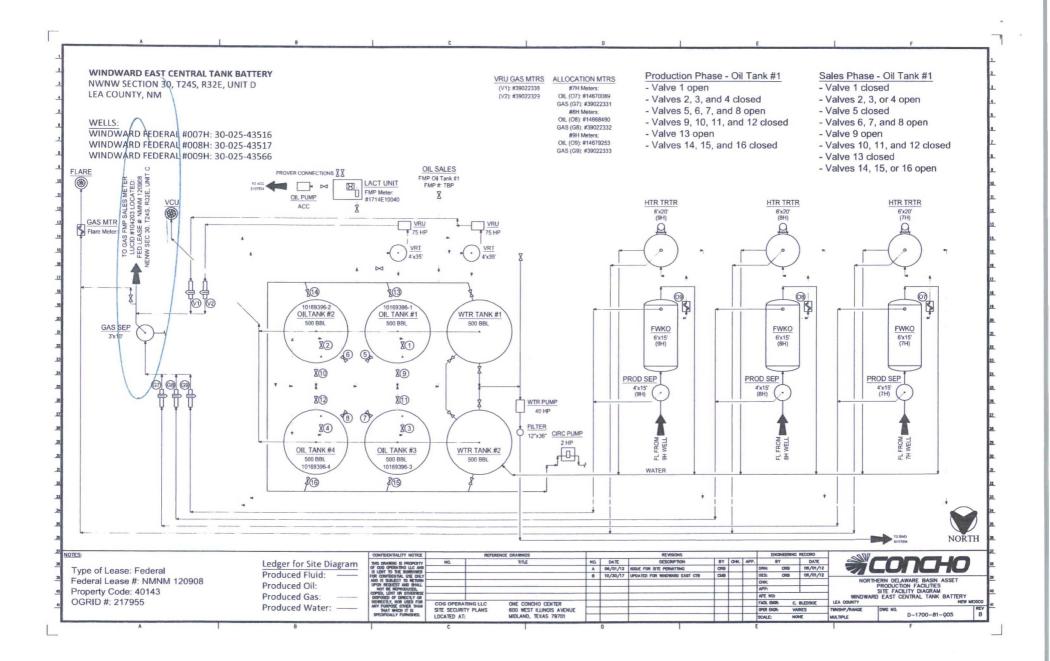

| Form 3160-5<br>(June 2015)_ UNITED STATES<br>DEPARTMENT OF THE INTERIOR<br>BUREAU OF LAND MANAGEMENT OCD Hobbs                                                                                                                                                                 |                                                                                                        |                                                             |                             | FORM APPROVED<br>OMB NO. 1004-0137<br>Expires: January 31, 2018<br>5. Lease Serial No. |                      |  |
|--------------------------------------------------------------------------------------------------------------------------------------------------------------------------------------------------------------------------------------------------------------------------------|--------------------------------------------------------------------------------------------------------|-------------------------------------------------------------|-----------------------------|----------------------------------------------------------------------------------------|----------------------|--|
|                                                                                                                                                                                                                                                                                |                                                                                                        |                                                             |                             | 6. If Indian, Allottee or                                                              | · Tribe Name         |  |
| SUNDRY NOTICES AND REPORTS ON WELLS<br>Do not use this form for proposals to drill or to re-enter an<br>abandoned well. Use form 3160-3 (APD) for such proposals BBS<br>SUBMIT IN TRIPLICATE - Other instructions on page 2                                                    |                                                                                                        |                                                             |                             | 7. If Unit or CA/Agreement, Name and/or No.                                            |                      |  |
| 1. Type of Well                                                                                                                                                                                                                                                                |                                                                                                        | APN                                                         |                             | Well Name and No.                                                                      |                      |  |
| Oil Well Gas Well                                                                                                                                                                                                                                                              | Other                                                                                                  | DE                                                          | CEIVE                       | Well Name and No.<br>WINDWARD FEDI<br>9. API Well No.                                  | ERAL 8H              |  |
| 2. Name of Operator<br>COG OPERATING, LLC                                                                                                                                                                                                                                      | D.COM                                                                                                  |                                                             | 30-025-43517                |                                                                                        |                      |  |
| 3a. Address<br>ONE CONCHO CENTER 60<br>MIDLAND, TX 79701                                                                                                                                                                                                                       |                                                                                                        | o. (include area code)<br>48-6952                           |                             | 10. Field and Pool or Exploratory Area<br>WC-025 G-06 S253206M; BS                     |                      |  |
| 4. Location of Well (Footage, Sec.,                                                                                                                                                                                                                                            |                                                                                                        |                                                             | 11. County or Parish, State |                                                                                        |                      |  |
| Sec 30 T24S R32E NENW 210FNL 1900FWL                                                                                                                                                                                                                                           |                                                                                                        |                                                             |                             | LEA COUNTY, NM                                                                         |                      |  |
| 12. CHECK THE                                                                                                                                                                                                                                                                  | APPROPRIATE BOX(ES) TO INDICA                                                                          | ATE NATURE O                                                | F NOTICE, I                 | REPORT, OR OTH                                                                         | IER DATA             |  |
| TYPE OF SUBMISSION TYPE OF ACTION                                                                                                                                                                                                                                              |                                                                                                        |                                                             |                             |                                                                                        |                      |  |
|                                                                                                                                                                                                                                                                                | Acidize De                                                                                             | epen                                                        | Productio                   | on (Start/Resume)                                                                      | UWater Shut-Off      |  |
| Notice of Intent                                                                                                                                                                                                                                                               | Alter Casing                                                                                           | draulic Fracturing                                          | Reclama                     | tion                                                                                   | □ Well Integrity     |  |
| Subsequent Report                                                                                                                                                                                                                                                              | Casing Repair                                                                                          | w Construction                                              | Recompl                     | ete                                                                                    | 🛛 Other              |  |
| Final Abandonment Notice                                                                                                                                                                                                                                                       | Change Plans                                                                                           | ig and Abandon                                              | Tempora                     | rily Abandon                                                                           |                      |  |
|                                                                                                                                                                                                                                                                                | Convert to Injection                                                                                   | ig Back                                                     | U Water Di                  | sposal                                                                                 |                      |  |
| determined that the site is ready fo<br>COG OPERATING LLC REA<br>LUCID GAS SALES METEF<br>ACCORDING TO ALL FEDI<br>SEE ATTACHED SITE FAC                                                                                                                                       | I requirements, includ<br>TON OF OIL AND<br>NDARDS AND WI                                              | APR - 4 2018                                                |                             |                                                                                        |                      |  |
| 14. I hereby certify that the foregoing                                                                                                                                                                                                                                        | Electronic Submission #395540 verifi                                                                   | ed by the BLM Wel                                           | Il Information              | System                                                                                 |                      |  |
|                                                                                                                                                                                                                                                                                | DEBORAH MCKI                                                                                           | LLC, sent to the Hobbs<br>DEBORAH MCKINNEY on 03/01/2018 () |                             |                                                                                        |                      |  |
| Name (Printed/Typed) BOBBIE                                                                                                                                                                                                                                                    | Title REGULATORY ANALYST                                                                               |                                                             |                             |                                                                                        |                      |  |
| Signature (Electroni                                                                                                                                                                                                                                                           | Date 11/20/2017                                                                                        |                                                             |                             |                                                                                        |                      |  |
|                                                                                                                                                                                                                                                                                | THIS SPACE FOR FEDER                                                                                   | AL OR STATE                                                 | OFFICE US                   | E                                                                                      |                      |  |
|                                                                                                                                                                                                                                                                                |                                                                                                        |                                                             |                             |                                                                                        |                      |  |
| Approved By<br>Conditions of approval, if any, are attached. Approval of this notice does not warrant or<br>certify that the applicant holds legal or equitable title to those rights in the subject lease<br>which would entitle the applicant to conduct operations thereon. |                                                                                                        | Title Date   Office Date                                    |                             |                                                                                        |                      |  |
| Title 18 U.S.C. Section 1001 and Title 4<br>States any false, fictitious or frauduler                                                                                                                                                                                          | 3 U.S.C. Section 1212, make it a crime for any p<br>t statements or representations as to any matter v | person knowingly and within its jurisdiction.               | willfully to mal            | ke to any department or a                                                              | agency of the United |  |
| (Instructions on page 2) ** OPERA                                                                                                                                                                                                                                              | TOR-SUBMITTED ** OPERATOR                                                                              | -SUBMITTED *                                                | * OPERATO                   | DR-SUBMITTED                                                                           | ** KA                |  |
|                                                                                                                                                                                                                                                                                |                                                                                                        |                                                             |                             |                                                                                        |                      |  |
| ſ                                                                                                                                                                                                                                                                              |                                                                                                        |                                                             |                             |                                                                                        |                      |  |