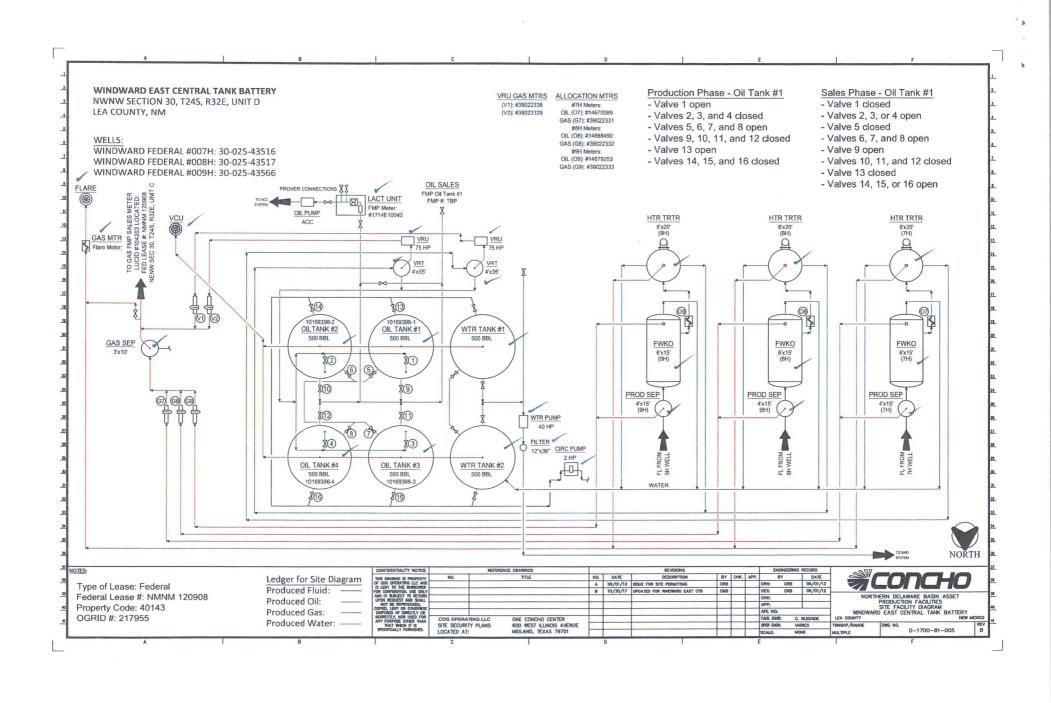

| SUNDKI                                                                                                                                                                                                                                                                                                                                                                                                                                                                                                                                                                                                                                                                                                                                                                                                                                                                                                                                                                                                                                                                                                                                                                                                                                                                                                                                                                                                                                                                                                                                                                                                                                                                                                                                                                                                                                                                                                                                                                                                                                                                                                                         | 1410114101120000                                    |                                                                                         |                                                                     |                                |  |
|--------------------------------------------------------------------------------------------------------------------------------------------------------------------------------------------------------------------------------------------------------------------------------------------------------------------------------------------------------------------------------------------------------------------------------------------------------------------------------------------------------------------------------------------------------------------------------------------------------------------------------------------------------------------------------------------------------------------------------------------------------------------------------------------------------------------------------------------------------------------------------------------------------------------------------------------------------------------------------------------------------------------------------------------------------------------------------------------------------------------------------------------------------------------------------------------------------------------------------------------------------------------------------------------------------------------------------------------------------------------------------------------------------------------------------------------------------------------------------------------------------------------------------------------------------------------------------------------------------------------------------------------------------------------------------------------------------------------------------------------------------------------------------------------------------------------------------------------------------------------------------------------------------------------------------------------------------------------------------------------------------------------------------------------------------------------------------------------------------------------------------|-----------------------------------------------------|-----------------------------------------------------------------------------------------|---------------------------------------------------------------------|--------------------------------|--|
| Do not use thi<br>abandoned we                                                                                                                                                                                                                                                                                                                                                                                                                                                                                                                                                                                                                                                                                                                                                                                                                                                                                                                                                                                                                                                                                                                                                                                                                                                                                                                                                                                                                                                                                                                                                                                                                                                                                                                                                                                                                                                                                                                                                                                                                                                                                                 |                                                     | 6. If Indian, Allottee or Tribe Name                                                    |                                                                     |                                |  |
| SUBMIT IN 1                                                                                                                                                                                                                                                                                                                                                                                                                                                                                                                                                                                                                                                                                                                                                                                                                                                                                                                                                                                                                                                                                                                                                                                                                                                                                                                                                                                                                                                                                                                                                                                                                                                                                                                                                                                                                                                                                                                                                                                                                                                                                                                    | 7. If Unit or CA/Agr                                | 7. If Unit or CA/Agreement, Name and/or No.                                             |                                                                     |                                |  |
| Type of Well                                                                                                                                                                                                                                                                                                                                                                                                                                                                                                                                                                                                                                                                                                                                                                                                                                                                                                                                                                                                                                                                                                                                                                                                                                                                                                                                                                                                                                                                                                                                                                                                                                                                                                                                                                                                                                                                                                                                                                                                                                                                                                                   | 8. Well Name and N<br>WINDWARD FE                   | 8. Well Name and No. WINDWARD FEDERAL 8H                                                |                                                                     |                                |  |
| 2. Name of Operator COG OPERATING LLC                                                                                                                                                                                                                                                                                                                                                                                                                                                                                                                                                                                                                                                                                                                                                                                                                                                                                                                                                                                                                                                                                                                                                                                                                                                                                                                                                                                                                                                                                                                                                                                                                                                                                                                                                                                                                                                                                                                                                                                                                                                                                          | 9. API Well No.<br>30-025-43517                     | 9. API Well No.<br>30-025-43517-00-S1                                                   |                                                                     |                                |  |
| 3a. Address<br>ONE CONCHO CENTER 60<br>MIDLAND, TX 79701-4287                                                                                                                                                                                                                                                                                                                                                                                                                                                                                                                                                                                                                                                                                                                                                                                                                                                                                                                                                                                                                                                                                                                                                                                                                                                                                                                                                                                                                                                                                                                                                                                                                                                                                                                                                                                                                                                                                                                                                                                                                                                                  | 3b. Phone No. (include area cod<br>Ph: 575-748-6952 |                                                                                         | 10. Field and Pool or Exploratory Area WC025G06S253206M-BONE SPRING |                                |  |
| 4. Location of Well (Footage, Sec., T                                                                                                                                                                                                                                                                                                                                                                                                                                                                                                                                                                                                                                                                                                                                                                                                                                                                                                                                                                                                                                                                                                                                                                                                                                                                                                                                                                                                                                                                                                                                                                                                                                                                                                                                                                                                                                                                                                                                                                                                                                                                                          | )                                                   | 11. County or Parish                                                                    | 11. County or Parish, State                                         |                                |  |
| Sec 30 T24S R32E NENW 21<br>32.194908 N Lat, 103.716347                                                                                                                                                                                                                                                                                                                                                                                                                                                                                                                                                                                                                                                                                                                                                                                                                                                                                                                                                                                                                                                                                                                                                                                                                                                                                                                                                                                                                                                                                                                                                                                                                                                                                                                                                                                                                                                                                                                                                                                                                                                                        |                                                     |                                                                                         | LEA COUNTY                                                          | LEA COUNTY, NM                 |  |
| 12. CHECK THE AI                                                                                                                                                                                                                                                                                                                                                                                                                                                                                                                                                                                                                                                                                                                                                                                                                                                                                                                                                                                                                                                                                                                                                                                                                                                                                                                                                                                                                                                                                                                                                                                                                                                                                                                                                                                                                                                                                                                                                                                                                                                                                                               | PPROPRIATE BOX(ES)                                  | TO INDICATE NATURE (                                                                    | OF NOTICE, REPORT, OR OT                                            | THER DATA                      |  |
| TYPE OF SUBMISSION                                                                                                                                                                                                                                                                                                                                                                                                                                                                                                                                                                                                                                                                                                                                                                                                                                                                                                                                                                                                                                                                                                                                                                                                                                                                                                                                                                                                                                                                                                                                                                                                                                                                                                                                                                                                                                                                                                                                                                                                                                                                                                             |                                                     | TYPE (                                                                                  | TYPE OF ACTION                                                      |                                |  |
| Notice of Intent                                                                                                                                                                                                                                                                                                                                                                                                                                                                                                                                                                                                                                                                                                                                                                                                                                                                                                                                                                                                                                                                                                                                                                                                                                                                                                                                                                                                                                                                                                                                                                                                                                                                                                                                                                                                                                                                                                                                                                                                                                                                                                               | ☐ Acidize                                           | □ Deepen                                                                                | ☐ Production (Start/Resume)                                         | ■ Water Shut-Off               |  |
|                                                                                                                                                                                                                                                                                                                                                                                                                                                                                                                                                                                                                                                                                                                                                                                                                                                                                                                                                                                                                                                                                                                                                                                                                                                                                                                                                                                                                                                                                                                                                                                                                                                                                                                                                                                                                                                                                                                                                                                                                                                                                                                                | ☐ Alter Casing                                      | ☐ Hydraulic Fracturing                                                                  | Reclamation                                                         | ■ Well Integrity               |  |
| ☐ Subsequent Report                                                                                                                                                                                                                                                                                                                                                                                                                                                                                                                                                                                                                                                                                                                                                                                                                                                                                                                                                                                                                                                                                                                                                                                                                                                                                                                                                                                                                                                                                                                                                                                                                                                                                                                                                                                                                                                                                                                                                                                                                                                                                                            | ☐ Casing Repair                                     | ■ New Construction                                                                      | ☐ Recomplete                                                        | Other     Site Facility Diagra |  |
| ☐ Final Abandonment Notice                                                                                                                                                                                                                                                                                                                                                                                                                                                                                                                                                                                                                                                                                                                                                                                                                                                                                                                                                                                                                                                                                                                                                                                                                                                                                                                                                                                                                                                                                                                                                                                                                                                                                                                                                                                                                                                                                                                                                                                                                                                                                                     | ☐ Change Plans ☐ Convert to Injection               | ☐ Plug and Abandon☐ Plug Back                                                           | ☐ Temporarily Abandon ☐ Water Disposal                              | m/Security Plan                |  |
| determined that the site is ready for fi                                                                                                                                                                                                                                                                                                                                                                                                                                                                                                                                                                                                                                                                                                                                                                                                                                                                                                                                                                                                                                                                                                                                                                                                                                                                                                                                                                                                                                                                                                                                                                                                                                                                                                                                                                                                                                                                                                                                                                                                                                                                                       |                                                     |                                                                                         | APPROV  APR - 4  AMERicana M  BUREAU OF LAND M  CARLSBAD FIELD      | 2018  ANAGEMENT D OFFICE       |  |
| Fac ID - Wind E                                                                                                                                                                                                                                                                                                                                                                                                                                                                                                                                                                                                                                                                                                                                                                                                                                                                                                                                                                                                                                                                                                                                                                                                                                                                                                                                                                                                                                                                                                                                                                                                                                                                                                                                                                                                                                                                                                                                                                                                                                                                                                                | 4                                                   |                                                                                         |                                                                     |                                |  |
| 14. I hereby certify that the foregoing is Com                                                                                                                                                                                                                                                                                                                                                                                                                                                                                                                                                                                                                                                                                                                                                                                                                                                                                                                                                                                                                                                                                                                                                                                                                                                                                                                                                                                                                                                                                                                                                                                                                                                                                                                                                                                                                                                                                                                                                                                                                                                                                 | Electronic Submission #<br>For COG                  | 395488 verified by the BLM W<br>OPERATING LLC, sent to the<br>essing by PRISCILLA PEREZ | Hobbs                                                               |                                |  |
| Name(Printed/Typed) BOBBIE J GOODLOE                                                                                                                                                                                                                                                                                                                                                                                                                                                                                                                                                                                                                                                                                                                                                                                                                                                                                                                                                                                                                                                                                                                                                                                                                                                                                                                                                                                                                                                                                                                                                                                                                                                                                                                                                                                                                                                                                                                                                                                                                                                                                           |                                                     | Title REGU                                                                              | Title REGULATORY ANALYST                                            |                                |  |
| Signature (Electronic Submission)                                                                                                                                                                                                                                                                                                                                                                                                                                                                                                                                                                                                                                                                                                                                                                                                                                                                                                                                                                                                                                                                                                                                                                                                                                                                                                                                                                                                                                                                                                                                                                                                                                                                                                                                                                                                                                                                                                                                                                                                                                                                                              |                                                     | Date 11/20/                                                                             | Date 11/20/2017                                                     |                                |  |
|                                                                                                                                                                                                                                                                                                                                                                                                                                                                                                                                                                                                                                                                                                                                                                                                                                                                                                                                                                                                                                                                                                                                                                                                                                                                                                                                                                                                                                                                                                                                                                                                                                                                                                                                                                                                                                                                                                                                                                                                                                                                                                                                | THIS SPACE FO                                       | OR FEDERAL OR STATE                                                                     | OFFICE USE                                                          | -25                            |  |
| Approved By                                                                                                                                                                                                                                                                                                                                                                                                                                                                                                                                                                                                                                                                                                                                                                                                                                                                                                                                                                                                                                                                                                                                                                                                                                                                                                                                                                                                                                                                                                                                                                                                                                                                                                                                                                                                                                                                                                                                                                                                                                                                                                                    |                                                     | Title                                                                                   |                                                                     | Date                           |  |
| Conditions of approval, if any, are attached certify that the applicant holds legal or equivalent would entitle the applicant to conductive th | itable title to those rights in the                 | not warrant or                                                                          |                                                                     |                                |  |
| Title 18 U.S.C. Section 1001 and Title 43                                                                                                                                                                                                                                                                                                                                                                                                                                                                                                                                                                                                                                                                                                                                                                                                                                                                                                                                                                                                                                                                                                                                                                                                                                                                                                                                                                                                                                                                                                                                                                                                                                                                                                                                                                                                                                                                                                                                                                                                                                                                                      | U.S.C. Section 1212 make it a                       | crime for any person knowingly ar                                                       | d willfully to make to any department                               | or agency of the United        |  |