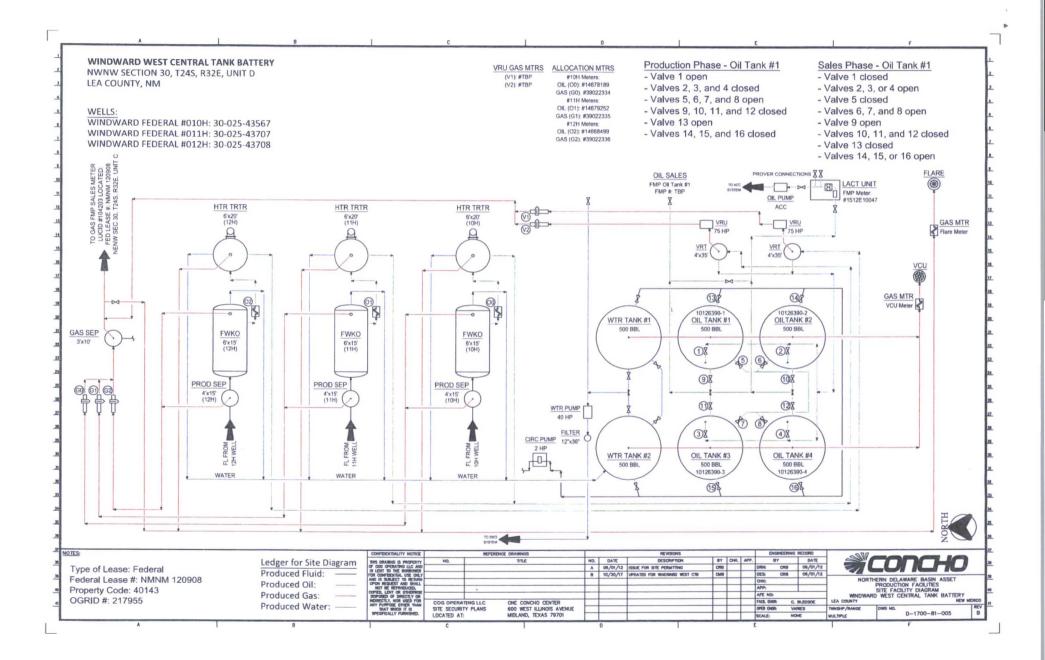

|                                                                                                                                                                                                                                                                                                                                                                                                                                                                                                      |                                                                                                                                  |                                                         |                                                                      |                                                |                                                                                   | FORM APPROVED<br>OMB NO. 1004-0137<br>Expires: January 31, 2018<br>5. Lease Serial No. |  |
|------------------------------------------------------------------------------------------------------------------------------------------------------------------------------------------------------------------------------------------------------------------------------------------------------------------------------------------------------------------------------------------------------------------------------------------------------------------------------------------------------|----------------------------------------------------------------------------------------------------------------------------------|---------------------------------------------------------|----------------------------------------------------------------------|------------------------------------------------|-----------------------------------------------------------------------------------|----------------------------------------------------------------------------------------|--|
| SUNDRY NOTICES AND REPORTS ON WELLS<br>Do not use this form for proposals to drill or to re-enter an                                                                                                                                                                                                                                                                                                                                                                                                 |                                                                                                                                  |                                                         |                                                                      |                                                | NMNM120908                                                                        |                                                                                        |  |
| abandoned well. Use form 3160-3 (APD) for such proposals.                                                                                                                                                                                                                                                                                                                                                                                                                                            |                                                                                                                                  |                                                         |                                                                      |                                                | 6. If Indian, Allottee or Tribe Name                                              |                                                                                        |  |
| SUBMIT IN TRIPLICATE - Other instructions on page 2                                                                                                                                                                                                                                                                                                                                                                                                                                                  |                                                                                                                                  |                                                         |                                                                      |                                                | 7. If Unit or CA/Agree                                                            | ment, Name and/or No.                                                                  |  |
| 1. Type of Well Gas Well Other                                                                                                                                                                                                                                                                                                                                                                                                                                                                       |                                                                                                                                  |                                                         |                                                                      |                                                | 8. Well Name and No.<br>WINDWARD WEST CENTRAL TANK BAT S                          |                                                                                        |  |
| Image: Contact:       BOBBIE J GOODLOE       Other       WINDWARD WEST Contact:         2. Name of Operator       Contact:       BOBBIE J GOODLOE       Other         2. Name of Operator       Contact:       BOBBIE J GOODLOE       Other         3a. Address       ONE CONCHO CENTER 600 W ILLINOIS AVE       3b. Phone No. (included are reference)       10. Field and Pool or Expl         WIDLAND, TX 79701       WIDLAND, TX 79701       WIDLAND       0.00000000000000000000000000000000000 |                                                                                                                                  |                                                         |                                                                      |                                                |                                                                                   | ······································                                                 |  |
| 3a. Address<br>ONE CONCHO CENTER 600 W ILLINOIS AVE<br>MIDLAND, TX 79701                                                                                                                                                                                                                                                                                                                                                                                                                             |                                                                                                                                  |                                                         | (include are) code)<br>8-6952                                        | 2 4 2018                                       | 10. Field and Pool or E<br>WC-025 G-06 S                                          | 253206M- BS                                                                            |  |
| 4. Location of Well (Footage, Sec., T., R., M., or Survey Description)                                                                                                                                                                                                                                                                                                                                                                                                                               |                                                                                                                                  |                                                         |                                                                      |                                                | County or Parish, S                                                               | State                                                                                  |  |
| Sec 30 T24S R32E Mer NMP NWNW                                                                                                                                                                                                                                                                                                                                                                                                                                                                        |                                                                                                                                  |                                                         | APR 2 4 2010 WC-025 C-00 5253200W, BS                                |                                                |                                                                                   |                                                                                        |  |
| 12. CHECK THE A                                                                                                                                                                                                                                                                                                                                                                                                                                                                                      | PPROPRIATE BOX(ES)                                                                                                               | TO INDICA                                               | TE NATURE OI                                                         | F NOTICE,                                      | REPORT, OR OTH                                                                    | ER DATA                                                                                |  |
| TYPE OF SUBMISSION                                                                                                                                                                                                                                                                                                                                                                                                                                                                                   | TYPE OF ACTION                                                                                                                   |                                                         |                                                                      |                                                |                                                                                   |                                                                                        |  |
| Notice of Intent                                                                                                                                                                                                                                                                                                                                                                                                                                                                                     | Acidize                                                                                                                          | Dee                                                     | pen                                                                  | Product                                        | tion (Start/Resume)                                                               | U Water Shut-Off                                                                       |  |
| _                                                                                                                                                                                                                                                                                                                                                                                                                                                                                                    | Alter Casing                                                                                                                     | 🗖 Hyd                                                   | raulic Fracturing                                                    | 🗖 Reclam                                       | ation                                                                             | U Well Integrity                                                                       |  |
| Subsequent Report                                                                                                                                                                                                                                                                                                                                                                                                                                                                                    | Casing Repair                                                                                                                    | 🗆 New                                                   | Construction                                                         | 🗖 Recomp                                       | olete                                                                             | 🛛 Other                                                                                |  |
| Final Abandonment Notice                                                                                                                                                                                                                                                                                                                                                                                                                                                                             | Change Plans                                                                                                                     | Plug and Abandon                                        |                                                                      | Temporarily Abandon                            |                                                                                   |                                                                                        |  |
|                                                                                                                                                                                                                                                                                                                                                                                                                                                                                                      | Convert to Injection                                                                                                             | Plug Back Water Disposal                                |                                                                      | Disposal                                       |                                                                                   |                                                                                        |  |
| If the proposal is to deepen direction<br>Attach the Bond under which the wo<br>following completion of the involved<br>testing has been completed. Final A<br>determined that the site is ready for                                                                                                                                                                                                                                                                                                 | rk will be performed or provide t<br>d operations. If the operation rest<br>bandonment Notices must be file<br>final inspection. | he Bond No. or<br>alts in a multipl<br>d only after all | a file with BLM/BIA<br>e completion or reco<br>requirements, include | Required su<br>impletion in a fing reclamation | bsequent reports must be<br>new interval, a Form 3160<br>n, have been completed a | filed within 30 days<br>)-4 must be filed once<br>nd the operator has                  |  |
| COG OPERATING LLC RES<br>WINDWARD EAST CTB.                                                                                                                                                                                                                                                                                                                                                                                                                                                          | PECTFULLY REQUESTS                                                                                                               | DESIGNATI                                               | ON OF OIL FAC                                                        | ILITY MEAS                                     | SUREMENT POINTS                                                                   | S FOR OUR                                                                              |  |
| LUCID GAS SALES METER #104203 MEETS API AND AGA STANDARDS AND WILL MEASURE AND BE CALIBRATED<br>ACCORDING TO ALL FEDERAL REQUIREMENTS AND REGULATIONS.                                                                                                                                                                                                                                                                                                                                               |                                                                                                                                  |                                                         |                                                                      |                                                |                                                                                   |                                                                                        |  |
| WINDWARD FEDERAL 10H 30-025-43567<br>WINDWARD FEDERAL 11H 30-025-43707<br>WINDWARD FEDERAL 12H 30-025-43708                                                                                                                                                                                                                                                                                                                                                                                          |                                                                                                                                  |                                                         |                                                                      |                                                | AFR - 4 2018                                                                      | }                                                                                      |  |
| SEE ATTACHED SITE FACILITY DIAGRAM                                                                                                                                                                                                                                                                                                                                                                                                                                                                   |                                                                                                                                  |                                                         |                                                                      |                                                |                                                                                   |                                                                                        |  |
|                                                                                                                                                                                                                                                                                                                                                                                                                                                                                                      |                                                                                                                                  |                                                         |                                                                      | BURE                                           | EAU OF LAND MANAG<br>CARLSBAD FIELD OFF                                           | EMENT<br>ICE                                                                           |  |
| 14. I hereby certify that the foregoing is true and correct.<br>Electronic Submission #396364 verified by the BLM Well Information System<br>For COG OPERATING LC, sent to the Hobbs<br>Committed to AFMSS for processing by DEBORAH MCKINNEY on 03/05/2018 ()                                                                                                                                                                                                                                       |                                                                                                                                  |                                                         |                                                                      |                                                |                                                                                   |                                                                                        |  |
| Name (Printed/Typed) BOBBIE J GOODLOE                                                                                                                                                                                                                                                                                                                                                                                                                                                                |                                                                                                                                  |                                                         | Title REGULATORY ANALYST                                             |                                                |                                                                                   |                                                                                        |  |
| Signature (Electronic                                                                                                                                                                                                                                                                                                                                                                                                                                                                                | ature (Electronic Submission)                                                                                                    |                                                         |                                                                      | Date 11/29/2017                                |                                                                                   |                                                                                        |  |
| THIS SPACE FOR FEDERA                                                                                                                                                                                                                                                                                                                                                                                                                                                                                |                                                                                                                                  |                                                         |                                                                      | 1                                              |                                                                                   |                                                                                        |  |
|                                                                                                                                                                                                                                                                                                                                                                                                                                                                                                      |                                                                                                                                  |                                                         |                                                                      |                                                |                                                                                   |                                                                                        |  |
| _Approved By                                                                                                                                                                                                                                                                                                                                                                                                                                                                                         |                                                                                                                                  |                                                         | Title                                                                |                                                |                                                                                   | Date                                                                                   |  |
| Conditions of approval, if any, are attached. Approval of this notice does not warrant or certify that the applicant holds legal or equitable title to those rights in the subject lease which would entitle the applicant to conduct operations thereon.                                                                                                                                                                                                                                            |                                                                                                                                  |                                                         | Office                                                               |                                                |                                                                                   |                                                                                        |  |
| Title 18 U.S.C. Section 1001 and Title 43<br>States any false, fictitious or fraudulent                                                                                                                                                                                                                                                                                                                                                                                                              | U.S.C. Section 1212, make it a c<br>statements or representations as t                                                           | rime for any pe<br>o any matter wi                      | rson knowingly and thin its jurisdiction.                            | willfully to ma                                | ake to any department or a                                                        | agency of the United                                                                   |  |
| (Instructions on page 2) ** OPERA                                                                                                                                                                                                                                                                                                                                                                                                                                                                    | FOR-SUBMITTED ** OF                                                                                                              | ERATOR-                                                 | SUBMITTED **                                                         | * OPERAT                                       | OR-SUBMITTED                                                                      | **                                                                                     |  |