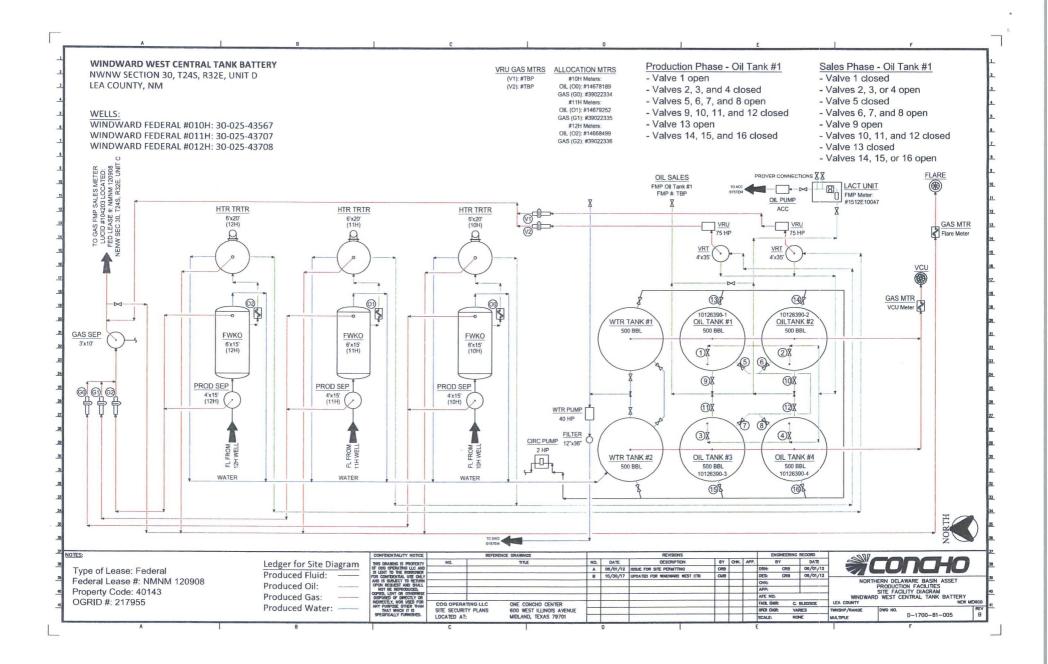

|                                                                                                                                                                                                                                                                                                                                                                                                                                                                                                      |                                                                                                                                  |                                                         |                                                                      |                                                |                                                                                   | FORM APPROVED<br>OMB NO. 1004-0137<br>Expires: January 31, 2018<br>5. Lease Serial No. |  |
|------------------------------------------------------------------------------------------------------------------------------------------------------------------------------------------------------------------------------------------------------------------------------------------------------------------------------------------------------------------------------------------------------------------------------------------------------------------------------------------------------|----------------------------------------------------------------------------------------------------------------------------------|---------------------------------------------------------|----------------------------------------------------------------------|------------------------------------------------|-----------------------------------------------------------------------------------|----------------------------------------------------------------------------------------|--|
| SUNDRY NOTICES AND REPORTS ON WELLS<br>Do not use this form for proposals to drill or to re-enter an                                                                                                                                                                                                                                                                                                                                                                                                 |                                                                                                                                  |                                                         |                                                                      |                                                | NMNM120908                                                                        |                                                                                        |  |
| abandoned well. Use form 3160-3 (APD) for such proposals.                                                                                                                                                                                                                                                                                                                                                                                                                                            |                                                                                                                                  |                                                         |                                                                      |                                                | 6. If Indian, Allottee or Tribe Name                                              |                                                                                        |  |
| SUBMIT IN TRIPLICATE - Other instructions on page 2                                                                                                                                                                                                                                                                                                                                                                                                                                                  |                                                                                                                                  |                                                         |                                                                      |                                                | 7. If Unit or CA/Agree                                                            | ment, Name and/or No.                                                                  |  |
| 1. Type of Well Gas Well Other                                                                                                                                                                                                                                                                                                                                                                                                                                                                       |                                                                                                                                  |                                                         |                                                                      |                                                | 8. Well Name and No.<br>WINDWARD WEST CENTRAL TANK BAT S                          |                                                                                        |  |
| Image: Contact:       BOBBIE J GOODLOE       Other       WINDWARD WEST Contact:         2. Name of Operator       Contact:       BOBBIE J GOODLOE       Other         2. Name of Operator       Contact:       BOBBIE J GOODLOE       Other         3a. Address       ONE CONCHO CENTER 600 W ILLINOIS AVE       3b. Phone No. (included are reference)       10. Field and Pool or Expl         WIDLAND, TX 79701       WIDLAND, TX 79701       WIDLAND       0.00000000000000000000000000000000000 |                                                                                                                                  |                                                         |                                                                      |                                                |                                                                                   | ······································                                                 |  |
| 3a. Address<br>ONE CONCHO CENTER 600 W ILLINOIS AVE<br>MIDLAND, TX 79701                                                                                                                                                                                                                                                                                                                                                                                                                             |                                                                                                                                  |                                                         | (include are) code)<br>8-6952                                        | 2 4 2018                                       | 10. Field and Pool or E<br>WC-025 G-06 S                                          | 253206M- BS                                                                            |  |
| 4. Location of Well (Footage, Sec., T., R., M., or Survey Description)                                                                                                                                                                                                                                                                                                                                                                                                                               |                                                                                                                                  |                                                         |                                                                      |                                                | County or Parish, S                                                               | State                                                                                  |  |
| Sec 30 T24S R32E Mer NMP NWNW                                                                                                                                                                                                                                                                                                                                                                                                                                                                        |                                                                                                                                  |                                                         | APR 2 4 2010 WC-025 C-00 5253200W, BS                                |                                                |                                                                                   |                                                                                        |  |
| 12. CHECK THE A                                                                                                                                                                                                                                                                                                                                                                                                                                                                                      | PPROPRIATE BOX(ES)                                                                                                               | TO INDICA                                               | TE NATURE OI                                                         | F NOTICE,                                      | REPORT, OR OTH                                                                    | ER DATA                                                                                |  |
| TYPE OF SUBMISSION                                                                                                                                                                                                                                                                                                                                                                                                                                                                                   | TYPE OF ACTION                                                                                                                   |                                                         |                                                                      |                                                |                                                                                   |                                                                                        |  |
| Notice of Intent                                                                                                                                                                                                                                                                                                                                                                                                                                                                                     | Acidize                                                                                                                          | Dee                                                     | pen                                                                  | Product                                        | tion (Start/Resume)                                                               | U Water Shut-Off                                                                       |  |
| _                                                                                                                                                                                                                                                                                                                                                                                                                                                                                                    | Alter Casing                                                                                                                     | 🗖 Hyd                                                   | raulic Fracturing                                                    | 🗖 Reclam                                       | ation                                                                             | U Well Integrity                                                                       |  |
| Subsequent Report                                                                                                                                                                                                                                                                                                                                                                                                                                                                                    | Casing Repair                                                                                                                    | 🗆 New                                                   | Construction                                                         | 🗖 Recomp                                       | olete                                                                             | 🛛 Other                                                                                |  |
| Final Abandonment Notice                                                                                                                                                                                                                                                                                                                                                                                                                                                                             | Change Plans                                                                                                                     | Plug and Abandon                                        |                                                                      | Temporarily Abandon                            |                                                                                   |                                                                                        |  |
|                                                                                                                                                                                                                                                                                                                                                                                                                                                                                                      | Convert to Injection                                                                                                             | Plug Back Water Disposal                                |                                                                      | Disposal                                       |                                                                                   |                                                                                        |  |
| If the proposal is to deepen direction<br>Attach the Bond under which the wo<br>following completion of the involved<br>testing has been completed. Final A<br>determined that the site is ready for                                                                                                                                                                                                                                                                                                 | rk will be performed or provide t<br>d operations. If the operation rest<br>bandonment Notices must be file<br>final inspection. | he Bond No. or<br>alts in a multipl<br>d only after all | a file with BLM/BIA<br>e completion or reco<br>requirements, include | Required su<br>impletion in a fing reclamation | bsequent reports must be<br>new interval, a Form 3160<br>n, have been completed a | filed within 30 days<br>)-4 must be filed once<br>nd the operator has                  |  |
| COG OPERATING LLC RES<br>WINDWARD EAST CTB.                                                                                                                                                                                                                                                                                                                                                                                                                                                          | PECTFULLY REQUESTS                                                                                                               | DESIGNATI                                               | ON OF OIL FAC                                                        | ILITY MEAS                                     | SUREMENT POINTS                                                                   | S FOR OUR                                                                              |  |
| LUCID GAS SALES METER #104203 MEETS API AND AGA STANDARDS AND WILL MEASURE AND BE CALIBRATED<br>ACCORDING TO ALL FEDERAL REQUIREMENTS AND REGULATIONS.                                                                                                                                                                                                                                                                                                                                               |                                                                                                                                  |                                                         |                                                                      |                                                |                                                                                   |                                                                                        |  |
| WINDWARD FEDERAL 10H 30-025-43567<br>WINDWARD FEDERAL 11H 30-025-43707<br>WINDWARD FEDERAL 12H 30-025-43708                                                                                                                                                                                                                                                                                                                                                                                          |                                                                                                                                  |                                                         |                                                                      |                                                | AFR - 4 2018                                                                      | }                                                                                      |  |
| SEE ATTACHED SITE FACILITY DIAGRAM                                                                                                                                                                                                                                                                                                                                                                                                                                                                   |                                                                                                                                  |                                                         |                                                                      |                                                |                                                                                   |                                                                                        |  |
|                                                                                                                                                                                                                                                                                                                                                                                                                                                                                                      |                                                                                                                                  |                                                         |                                                                      | BURE                                           | EAU OF LAND MANAG<br>CARLSBAD FIELD OFF                                           | EMENT<br>ICE                                                                           |  |
| 14. I hereby certify that the foregoing is true and correct.<br>Electronic Submission #396364 verified by the BLM Well Information System<br>For COG OPERATING LC, sent to the Hobbs<br>Committed to AFMSS for processing by DEBORAH MCKINNEY on 03/05/2018 ()                                                                                                                                                                                                                                       |                                                                                                                                  |                                                         |                                                                      |                                                |                                                                                   |                                                                                        |  |
| Name (Printed/Typed) BOBBIE J GOODLOE                                                                                                                                                                                                                                                                                                                                                                                                                                                                |                                                                                                                                  |                                                         | Title REGULATORY ANALYST                                             |                                                |                                                                                   |                                                                                        |  |
| Signature (Electronic                                                                                                                                                                                                                                                                                                                                                                                                                                                                                | ature (Electronic Submission)                                                                                                    |                                                         |                                                                      | Date 11/29/2017                                |                                                                                   |                                                                                        |  |
| THIS SPACE FOR FEDERA                                                                                                                                                                                                                                                                                                                                                                                                                                                                                |                                                                                                                                  |                                                         |                                                                      | 1                                              |                                                                                   |                                                                                        |  |
|                                                                                                                                                                                                                                                                                                                                                                                                                                                                                                      |                                                                                                                                  |                                                         |                                                                      |                                                |                                                                                   |                                                                                        |  |
| _Approved By                                                                                                                                                                                                                                                                                                                                                                                                                                                                                         |                                                                                                                                  |                                                         | Title                                                                |                                                |                                                                                   | Date                                                                                   |  |
| Conditions of approval, if any, are attached. Approval of this notice does not warrant or certify that the applicant holds legal or equitable title to those rights in the subject lease which would entitle the applicant to conduct operations thereon.                                                                                                                                                                                                                                            |                                                                                                                                  |                                                         | Office                                                               |                                                |                                                                                   |                                                                                        |  |
| Title 18 U.S.C. Section 1001 and Title 43<br>States any false, fictitious or fraudulent                                                                                                                                                                                                                                                                                                                                                                                                              | U.S.C. Section 1212, make it a c<br>statements or representations as t                                                           | rime for any pe<br>o any matter wi                      | rson knowingly and thin its jurisdiction.                            | willfully to ma                                | ake to any department or a                                                        | agency of the United                                                                   |  |
| (Instructions on page 2) ** OPERA                                                                                                                                                                                                                                                                                                                                                                                                                                                                    | FOR-SUBMITTED ** OF                                                                                                              | ERATOR-                                                 | SUBMITTED **                                                         | * OPERAT                                       | OR-SUBMITTED                                                                      | **                                                                                     |  |