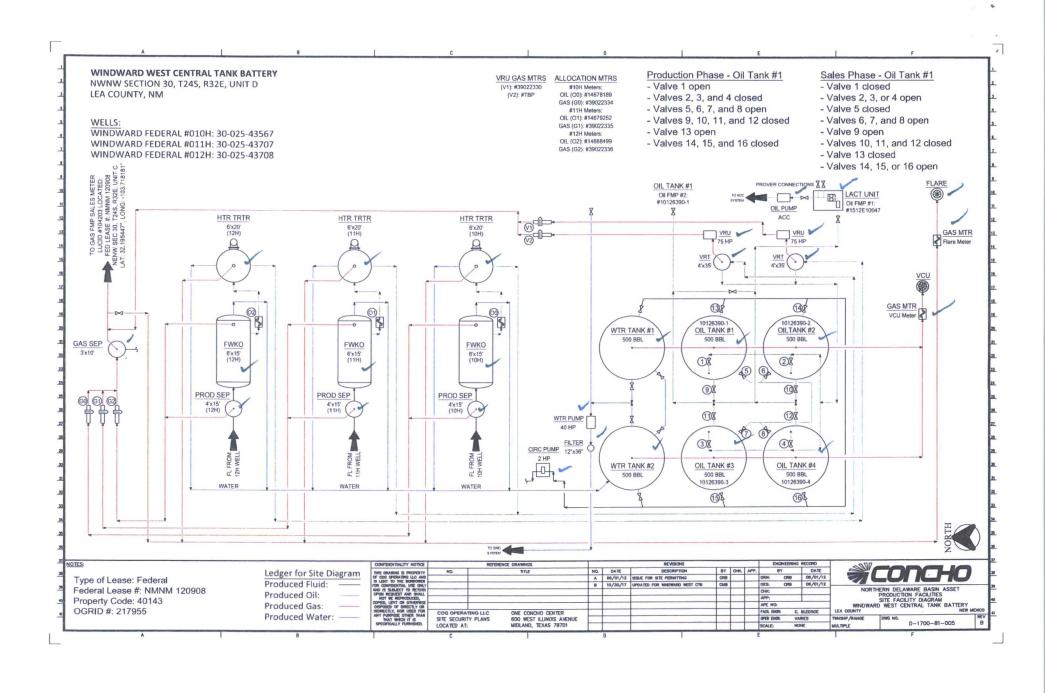

| SUBMIT IN                                                                                                                                                                                                                                                                                                                                                                                                                                                                                                                                                                                                                                                                                                                                                                                        | page 2                          | 25 OC                     | 7 If Unit or CA/Agree                | ement, Name and/or No.      |                                                                  |                      |
|--------------------------------------------------------------------------------------------------------------------------------------------------------------------------------------------------------------------------------------------------------------------------------------------------------------------------------------------------------------------------------------------------------------------------------------------------------------------------------------------------------------------------------------------------------------------------------------------------------------------------------------------------------------------------------------------------------------------------------------------------------------------------------------------------|---------------------------------|---------------------------|--------------------------------------|-----------------------------|------------------------------------------------------------------|----------------------|
| Type of Well                                                                                                                                                                                                                                                                                                                                                                                                                                                                                                                                                                                                                                                                                                                                                                                     | HOP                             | 24201                     | 8. Well Name and No.<br>WINDWARD WES | ST CENTRAL TANK BAT C       |                                                                  |                      |
| 2. Name of Operator COG PRODUCTION LLC                                                                                                                                                                                                                                                                                                                                                                                                                                                                                                                                                                                                                                                                                                                                                           | Contact:  <br>E-Mail: bgoodloe@ | BOBBIE J GO<br>concho.com | DODLOE AP                            | - EIV                       | 9. API Well No.                                                  |                      |
| 3a. Address ONE CONCHO CENTER 600 W ILLINOIS AVE MIDLAND, TX 79701  3b. Phone No Ph: 575-74                                                                                                                                                                                                                                                                                                                                                                                                                                                                                                                                                                                                                                                                                                      |                                 |                           | (include area code)<br>8-6952        |                             | 10. Field and Pool or Exploratory Area WILDCAT G-06 S253206M; BS |                      |
| 4. Location of Well (Footage, Sec., T                                                                                                                                                                                                                                                                                                                                                                                                                                                                                                                                                                                                                                                                                                                                                            | 11. County or Parish            |                           | State                                |                             |                                                                  |                      |
| Sec 30 T24S R32E Mer NMP                                                                                                                                                                                                                                                                                                                                                                                                                                                                                                                                                                                                                                                                                                                                                                         |                                 |                           | LEA COUNTY,                          | NM V                        |                                                                  |                      |
| 12. CHECK THE AF                                                                                                                                                                                                                                                                                                                                                                                                                                                                                                                                                                                                                                                                                                                                                                                 | PPROPRIATE BOX(ES)              | TO INDICA                 | TE NATURE O                          | F NOTICE,                   | REPORT, OR OTH                                                   | HER DATA             |
| TYPE OF SUBMISSION                                                                                                                                                                                                                                                                                                                                                                                                                                                                                                                                                                                                                                                                                                                                                                               | TYPE OF ACTION                  |                           |                                      |                             |                                                                  |                      |
| Notice of Intent  ■ Notice of Intent                                                                                                                                                                                                                                                                                                                                                                                                                                                                                                                                                                                                                                                                                                                                                             | ☐ Acidize                       | ☐ Dee                     | pen                                  | ☐ Production (Start/Resume) |                                                                  | ■ Water Shut-Off     |
|                                                                                                                                                                                                                                                                                                                                                                                                                                                                                                                                                                                                                                                                                                                                                                                                  | □ Alter Casing                  | ☐ Hyd                     | raulic Fracturing                    | ☐ Reclam                    | ation                                                            | ■ Well Integrity     |
| ☐ Subsequent Report                                                                                                                                                                                                                                                                                                                                                                                                                                                                                                                                                                                                                                                                                                                                                                              | □ Casing Repair                 | □ New                     | Construction                         | ☐ Recomp                    | olete                                                            | Other                |
| ☐ Final Abandonment Notice                                                                                                                                                                                                                                                                                                                                                                                                                                                                                                                                                                                                                                                                                                                                                                       | ☐ Change Plans                  | Plug                      | and Abandon                          | ☐ Tempor                    | arily Abandon                                                    |                      |
|                                                                                                                                                                                                                                                                                                                                                                                                                                                                                                                                                                                                                                                                                                                                                                                                  | ☐ Convert to Injection          | ☐ Plug                    | Back                                 | ■ Water I                   | Disposal                                                         |                      |
| following completion of the involved operations. If the operation results in a multiple completion or recompletion in a new interval, a Form 3160-4 must be filed once testing has been completed. Final Abandonment Notices must be filed only after all requirements, including reclamation, have been completed and the operator has determined that the site is ready for final inspection.  COG PRODUCTION LLC RESPECTFULLY REQUESTS DESIGNATION OF OIL FACILITY MEASUREMENT POINTS FOR OUR WINDWARD WEST CTB.  OIL FACILITY MEASUREMENT POINTS WILL BE LACT METER #1512E10047 AND TANK #10126390-1 AT THE BATTERY.  WINDWARD FEDERAL #10H 30-025-43567 WINDWARD FEDERAL #11H 30-025-43707 WINDWARD FEDERAL #12H 30-025-43708  ATT 4 2018  BUREAU OF LAND MANAGEMENT  CARLSBAD FIELD UFFICE |                                 |                           |                                      |                             |                                                                  |                      |
| 14. I hereby certify that the foregoing is true and correct.  Electronic Submission #406157 verified by the BLM Well Information System  For COG PRODUCTION LLC, sent to the Hobbs  Committed to AFMSS for processing by DEBORAH MCKINNEY on 03/05/2018 ()                                                                                                                                                                                                                                                                                                                                                                                                                                                                                                                                       |                                 |                           |                                      |                             |                                                                  |                      |
| Name (Printed/Typed) BOBBIE J GOODLOE                                                                                                                                                                                                                                                                                                                                                                                                                                                                                                                                                                                                                                                                                                                                                            |                                 |                           | Title REGULATORY ANALYST             |                             |                                                                  |                      |
| Signature (Electronic S                                                                                                                                                                                                                                                                                                                                                                                                                                                                                                                                                                                                                                                                                                                                                                          | Date 02/28/2018                 |                           |                                      |                             |                                                                  |                      |
|                                                                                                                                                                                                                                                                                                                                                                                                                                                                                                                                                                                                                                                                                                                                                                                                  | THIS SPACE FO                   | R FEDERA                  | L OR STATE                           | OFFICE U                    | SE                                                               |                      |
| Approved By                                                                                                                                                                                                                                                                                                                                                                                                                                                                                                                                                                                                                                                                                                                                                                                      |                                 |                           | Title                                |                             |                                                                  | Date                 |
| Conditions of approval, if any, are attached. Approval of this notice does not warrant or certify that the applicant holds legal or equitable title to those rights in the subject lease which would entitle the applicant to conduct operations thereon.                                                                                                                                                                                                                                                                                                                                                                                                                                                                                                                                        |                                 |                           | Office                               |                             |                                                                  |                      |
| Title 18 U.S.C. Section 1001 and Title 43                                                                                                                                                                                                                                                                                                                                                                                                                                                                                                                                                                                                                                                                                                                                                        |                                 |                           |                                      | willfully to ma             | ake to any department or                                         | agency of the United |