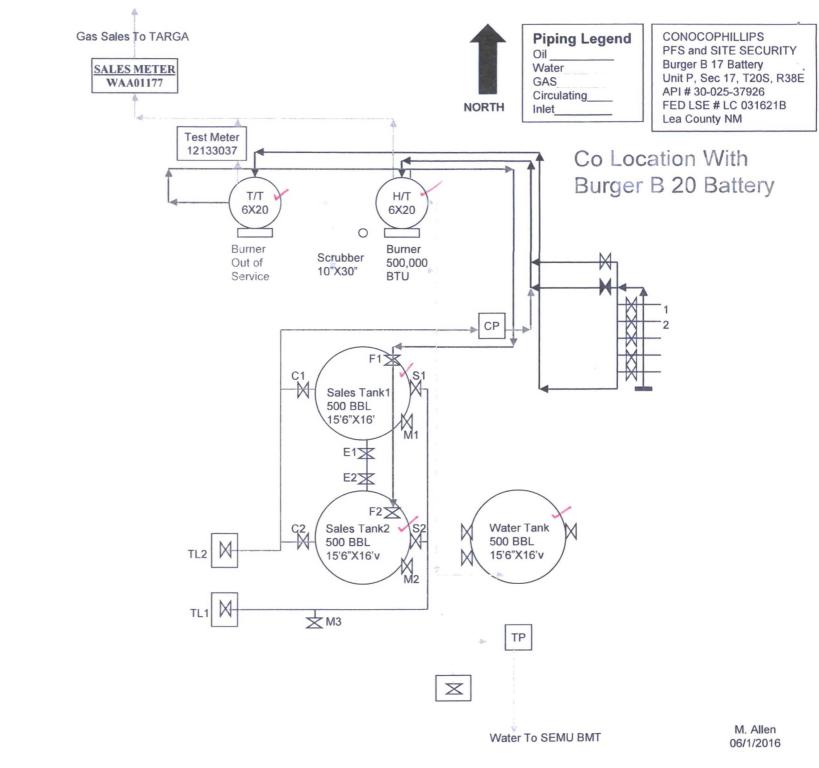

# **BURGER B 17 BATTERY**

# General Sealing of Valves

#### **PRODUCTION PHASE**

PRODUCING INTO TANK 1 F1,C1,E1,E2 SEALED OPEN S1,S2,F2,C2 SEALED CLOSED

PRODUCING INTO TANK 2 F2,C2,E1,E2 SEALED OPEN S1,S2,F1,C1 SEALED CLOSED

#### SALES PHASE

SALES FROM TANK 1 F1,C1,E1,S2 SEALED CLOSED F2,C2 SEALED OPEN

SALES FROM TANK 2 F2,C2,E2,S1 SEALED CLOSED F1,C1 SEALED OPEN

NOTE: M1,M2 SEALED OPEN AT ALL TIMES

#### DRAIN PHASE

F VALVE, C VALVE, E VALVE, S VALVE ON TANK BEING DRAINED WILL BE SEALED CLOSED TO ISOLATE TANK TL2 WILL BE OPENED FOR DRAINING PURPOSES

# **BURGER B-17**

<u>(Z90094241)</u> A712669 Burger B17 2 W WRN ABO PR

<u>(2471873)</u>

SALES METER WAA01177 1877835