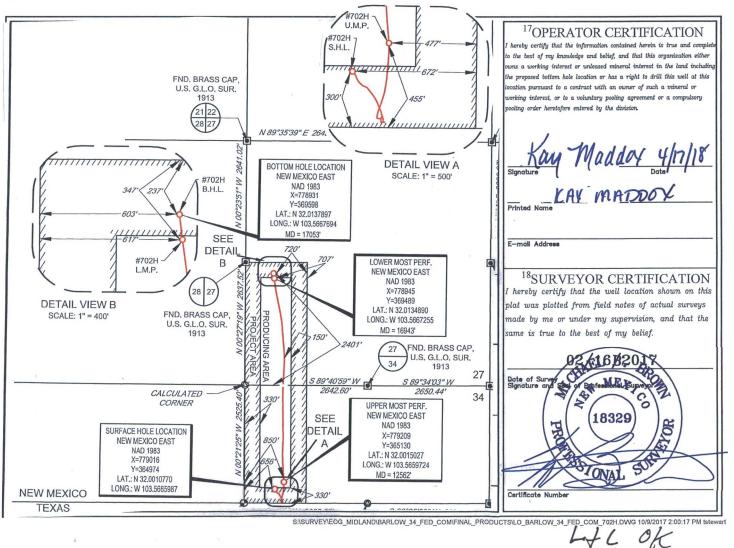

WELL LOCATION AND ACREACE DEDICATION PLAT

FORM C-102 Revised August 1, 2011 Submit one copy to appropriate District Office

AMENDED REPORT

| WELL LOCATION AND ACKEAGE DEDICATION TEAT |                        |                            |                                   |                        |               |                        |               |                |                          |        |
|-------------------------------------------|------------------------|----------------------------|-----------------------------------|------------------------|---------------|------------------------|---------------|----------------|--------------------------|--------|
| <sup>1</sup> API Number                   |                        |                            |                                   | <sup>2</sup> Pool Code |               | <sup>3</sup> Pool Name |               |                |                          |        |
| 30-025                                    | 5- <i>44</i>           | 181                        | 98097 Sanders Tank; Upper Wolfcam |                        |               |                        | amp           |                |                          |        |
| <sup>4</sup> Property Code                |                        | <sup>5</sup> Property Name |                                   |                        |               |                        |               |                | <sup>6</sup> Well Number |        |
| 319802                                    |                        | BARLOW 34 FED COM          |                                   |                        |               |                        |               |                | #702H                    |        |
| <sup>7</sup> OGRID No.                    |                        | <sup>8</sup> Operator Name |                                   |                        |               |                        |               |                | <sup>9</sup> Elevation   |        |
| 7377                                      |                        | EOG RESOURCES, INC.        |                                   |                        |               |                        |               | 3261'          |                          |        |
| <sup>10</sup> Surface Location            |                        |                            |                                   |                        |               |                        |               |                |                          |        |
| UL or lot no.                             | Section                | Township                   | Range                             | Lot Idn                | Feet from the | North/South line       | Feet from the | East/West line |                          | County |
| E                                         | 34                     | 26-S                       | 33-E                              | -                      | <b>300'</b>   | SOUTH                  | 454°          | WEST           |                          | LEA    |
|                                           |                        |                            |                                   |                        | _             |                        |               |                |                          |        |
| UL or lot no.                             | Section                | Township                   | Range                             | Lot Idn                | Feet from the | North/South line       | Feet from the | Ea             | st/West line             | County |
| L                                         | 27                     | 26-S                       | 33-E                              | -                      | 2401          | SOUTH                  | 603'          | WE             | ST                       | LEA    |
| <sup>12</sup> Dedicated Acres<br>160      | <sup>13</sup> Joint or | Infill <sup>14</sup> Con   | solidation Code                   | <sup>15</sup> Orde     | r No.         |                        |               |                |                          |        |