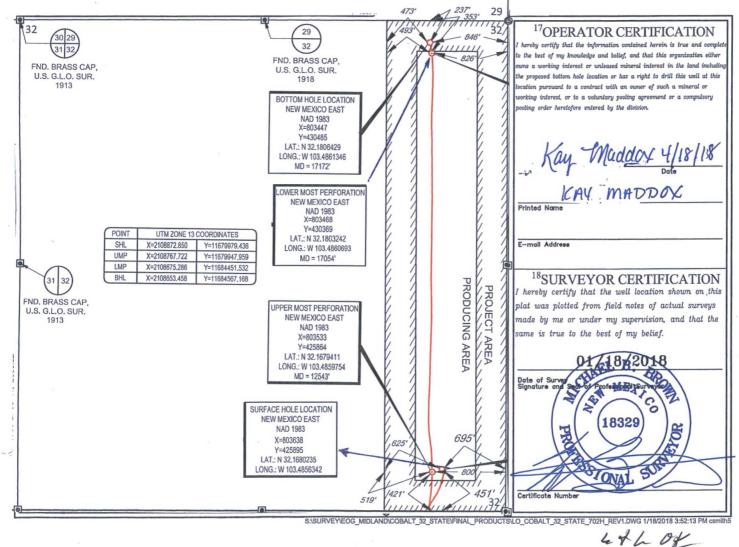

 <sup>2</sup>Pool Code
 WC-025 G-09 S2632000
 <sup>3</sup>Pool Name

 SPRONED

X

Revised August 1, 2011

**FORM C-102** 

Submit one copy to appropriate **District Office** 

AMENDED REPORT

| API Number                           |                          |                            |               | <sup>2</sup> Pool Code |               | <sup>3</sup> Pool Name               |               |                          |                        |        |
|--------------------------------------|--------------------------|----------------------------|---------------|------------------------|---------------|--------------------------------------|---------------|--------------------------|------------------------|--------|
| 30-025-44269                         |                          |                            | 980           | 98092                  |               | WC-025 G-09 S243336I; Upper Wolfcamp |               |                          |                        |        |
| <sup>4</sup> Property Code           |                          |                            |               | <sup>5</sup> Property  | operty Name   |                                      |               | <sup>6</sup> Well Number |                        |        |
| 320467                               |                          | COBALT 32 STATE            |               |                        |               |                                      |               |                          | #702H                  |        |
| <sup>7</sup> OGRID No.               |                          | <sup>8</sup> Operator Name |               |                        |               |                                      |               |                          | <sup>9</sup> Elevation |        |
| 7377                                 |                          | EOG RESOURCES, INC.        |               |                        |               |                                      |               |                          | 3416'                  |        |
| <sup>10</sup> Surface Location       |                          |                            |               |                        |               |                                      |               |                          |                        |        |
| UL or lot no.                        | Section                  | Township                   | Range         | Lot Idn                | Feet from the | North/South line                     | Feet from the | East/West line           |                        | County |
| Р                                    | 32                       | 24-S                       | 34-E          | -                      | 451'          | SOUTH                                | 695'          | EAST                     |                        | LEA    |
|                                      |                          |                            |               |                        |               |                                      |               |                          |                        |        |
| UL or lot no.                        | Section                  | Township                   | Range         | Lot Idn                |               | e North/South line                   | Feet from the |                          |                        |        |
| A                                    | 32                       | 24-S                       | 34-E          | -                      | 237'          | NORTH                                | 846           | EAS                      | ST                     | LEA    |
| <sup>12</sup> Dedicated Acres<br>160 | <sup>13</sup> Joint or ] | Infill <sup>14</sup> Co    | solidation Co | de <sup>15</sup> Ord   | er No.        |                                      |               |                          |                        |        |