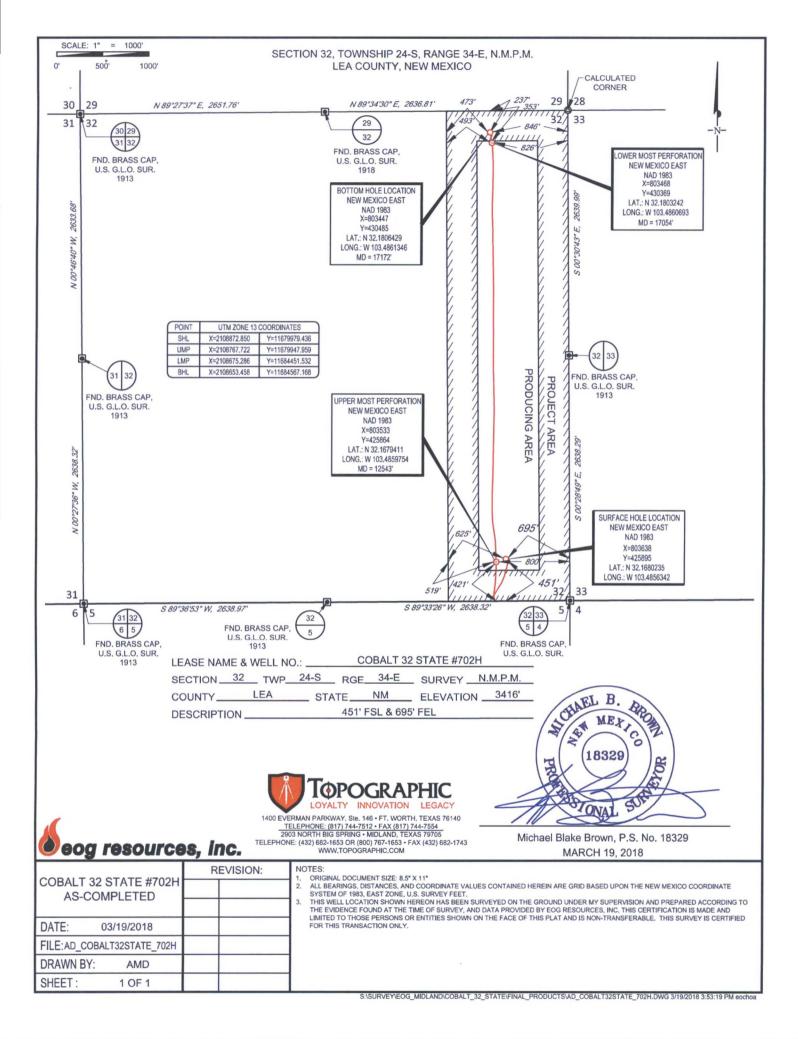

 <sup>2</sup>Pool Code
 WC-025 G-09 S2632000
 <sup>3</sup>Pool Name

 SPRONED

X

Revised August 1, 2011

**FORM C-102** 

Submit one copy to appropriate **District Office** 

AMENDED REPORT

| API Number                           |                          |                            |               | <sup>2</sup> Pool Code |               | <sup>3</sup> Pool Name               |               |                          |                        |        |
|--------------------------------------|--------------------------|----------------------------|---------------|------------------------|---------------|--------------------------------------|---------------|--------------------------|------------------------|--------|
| 30-025-44269                         |                          |                            | 980           | 98092                  |               | WC-025 G-09 S243336I; Upper Wolfcamp |               |                          |                        |        |
| <sup>4</sup> Property Code           |                          |                            |               | <sup>5</sup> Property  | operty Name   |                                      |               | <sup>6</sup> Well Number |                        |        |
| 320467                               |                          | COBALT 32 STATE            |               |                        |               |                                      |               |                          | #702H                  |        |
| <sup>7</sup> OGRID No.               |                          | <sup>8</sup> Operator Name |               |                        |               |                                      |               |                          | <sup>9</sup> Elevation |        |
| 7377                                 |                          | EOG RESOURCES, INC.        |               |                        |               |                                      |               |                          | 3416'                  |        |
| <sup>10</sup> Surface Location       |                          |                            |               |                        |               |                                      |               |                          |                        |        |
| UL or lot no.                        | Section                  | Township                   | Range         | Lot Idn                | Feet from the | North/South line                     | Feet from the | East/West line           |                        | County |
| Р                                    | 32                       | 24-S                       | 34-E          | -                      | 451'          | SOUTH                                | 695'          | EAST                     |                        | LEA    |
|                                      |                          |                            |               |                        |               |                                      |               |                          |                        |        |
| UL or lot no.                        | Section                  | Township                   | Range         | Lot Idn                |               | e North/South line                   | Feet from the |                          |                        |        |
| A                                    | 32                       | 24-S                       | 34-E          | -                      | 237'          | NORTH                                | 846           | EAS                      | ST                     | LEA    |
| <sup>12</sup> Dedicated Acres<br>160 | <sup>13</sup> Joint or ] | Infill <sup>14</sup> Co    | solidation Co | de <sup>15</sup> Ord   | er No.        |                                      |               |                          |                        |        |