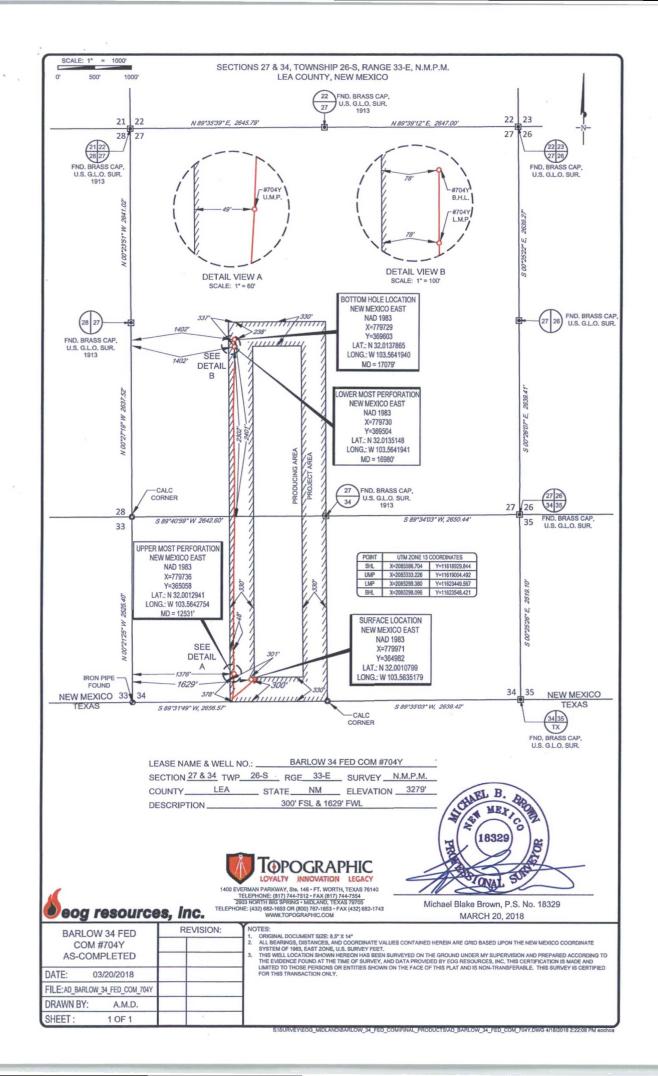

| <sup>1</sup> API Numbe | <sup>2</sup> Pool Code |     | <sup>3</sup> Pool Name       |                        |                          |  |
|------------------------|------------------------|-----|------------------------------|------------------------|--------------------------|--|
| 30-025- 44             | 98097                  |     | Sanders Tank; Upper Wolfcamp | 6                      |                          |  |
| Property Code          |                        |     |                              | operty Name            | <sup>6</sup> Well Number |  |
| 319802                 |                        | BA  | RLOW                         | 34 FED COM             | #704Y                    |  |
| OGRID No.              |                        |     | perator Name                 | <sup>9</sup> Elevation |                          |  |
| 7377                   |                        | EOC | G RES                        | OURCES, INC.           | 3279'                    |  |

10 Surface Location

| UL or lot no. | Section | Township | Range | Lot Idn | Feet from the | North/South line | Feet from the | East/West line | County |
|---------------|---------|----------|-------|---------|---------------|------------------|---------------|----------------|--------|
| F             | 34      | 26-S     | 33-E  | -       | 300'          | SOUTH            | 1629'         | WEST           | LEA    |

|   | UL or lot no.          | Section 27 | Township 26-S | Range<br>33-E   | Lot Idn<br>—          | Feet from the 2401 | North/South line SOUTH | Feet from the 1402 | East/West line WEST | LEA County |
|---|------------------------|------------|---------------|-----------------|-----------------------|--------------------|------------------------|--------------------|---------------------|------------|
| 3 | Dedicated Acres 160.00 |            |               | onsolidation Co | de <sup>15</sup> Orde | er No.             | -                      | •                  |                     |            |