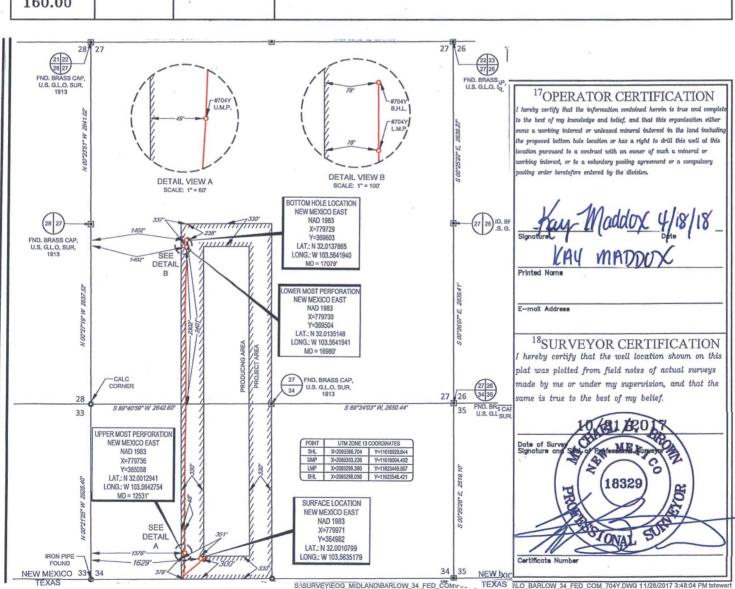

| <sup>1</sup> API Numbe | <sup>2</sup> Pool Code |     | <sup>3</sup> Pool Name       |                        |                          |  |
|------------------------|------------------------|-----|------------------------------|------------------------|--------------------------|--|
| 30-025- 44             | 98097                  |     | Sanders Tank; Upper Wolfcamp | 6                      |                          |  |
| Property Code          |                        |     |                              | operty Name            | <sup>6</sup> Well Number |  |
| 319802                 |                        | BA  | RLOW                         | 34 FED COM             | #704Y                    |  |
| OGRID No.              |                        |     | perator Name                 | <sup>9</sup> Elevation |                          |  |
| 7377                   |                        | EOC | G RES                        | OURCES, INC.           | 3279'                    |  |

10 Surface Location

| UL or lot no. | Section | Township | Range | Lot Idn | Feet from the | North/South line | Feet from the | East/West line | County |
|---------------|---------|----------|-------|---------|---------------|------------------|---------------|----------------|--------|
| F             | 34      | 26-S     | 33-E  | -       | 300'          | SOUTH            | 1629'         | WEST           | LEA    |

|   | UL or lot no.          | Section 27 | Township 26-S | Range<br>33-E   | Lot Idn<br>—          | Feet from the 2401 | North/South line SOUTH | Feet from the 1402 | East/West line WEST | LEA County |
|---|------------------------|------------|---------------|-----------------|-----------------------|--------------------|------------------------|--------------------|---------------------|------------|
| 3 | Dedicated Acres 160.00 |            |               | onsolidation Co | de <sup>15</sup> Orde | er No.             | -                      | •                  |                     |            |