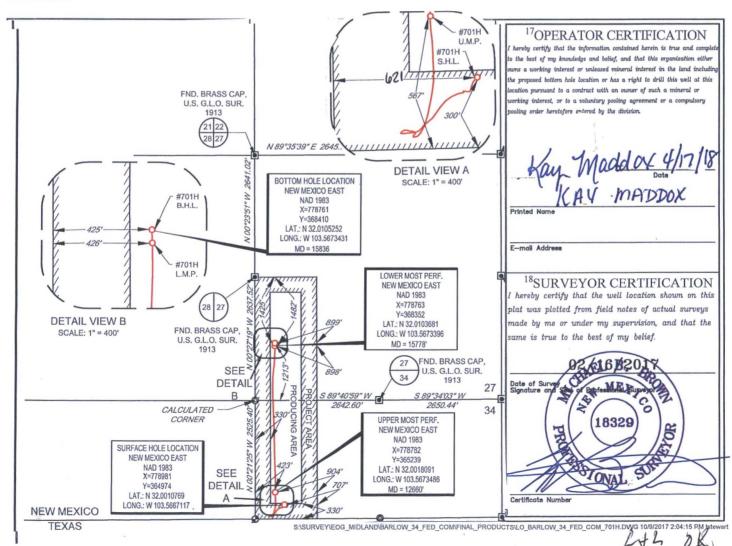

BOOK Name

BOOK Name

BOOK Name

BOOK Name

| <sup>1</sup> API Number        |                            | <sup>2</sup> Pool Code | <sup>3</sup> Pool Name |          |                          |
|--------------------------------|----------------------------|------------------------|------------------------|----------|--------------------------|
| 30-025- 4                      | 4154                       | 98097                  | _ SANDERS              | TANK; Up | perWOIFCAMP              |
| <sup>4</sup> Property Code     | <sup>5</sup> Property Name |                        |                        |          | <sup>6</sup> Well Number |
| 319802                         | BARLOW 34 FED COM          |                        |                        |          | #701H                    |
| <sup>7</sup> OGRID N₀.         | <sup>8</sup> Operator Name |                        |                        |          | 9Elevation               |
| 7377                           | EOG RESOURCES, INC.        |                        |                        | 3261'    |                          |
| <sup>10</sup> Surface Location |                            |                        |                        |          |                          |

North/South line East/West line Section Township Rang Lot Idr Feet from the 34 26-S 33-E 300 SOUTH 621 WEST LEA UL or lot no. North/South lin East/West lin Township Feet from the Section Lot Idi Rang 4251 213' L 27 26-S 33-E SOUTH WEST LEA 12Dedicated Acres <sup>4</sup>Consolidation Code Order No. 160