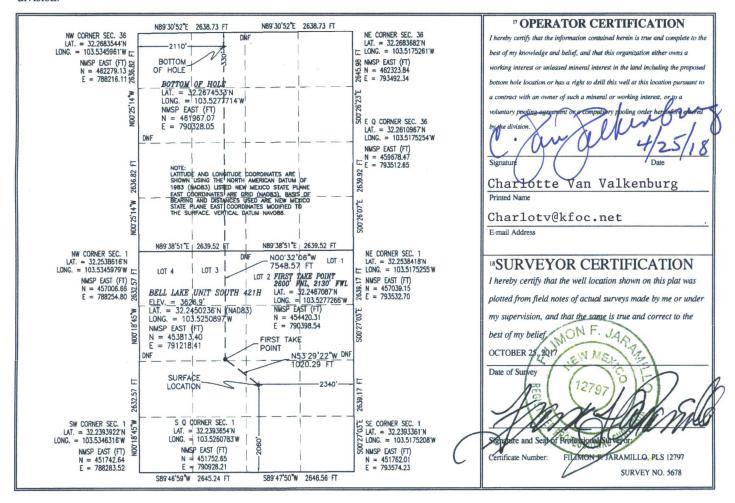

District Office

1220 South St. Francis Dr. Santa Fe, NM 87505

APR 2 5 2018

AMENDED REPORT

RECEIVED WELL LOCATION AND ACREAGE DED

|                                                                          |         | 1 77                       | LLL LU | CATIO                  | N AND ACI     | KEAGE DEDI             | CATION PL     | AI            |                        | 1 2    |        |  |
|--------------------------------------------------------------------------|---------|----------------------------|--------|------------------------|---------------|------------------------|---------------|---------------|------------------------|--------|--------|--|
| <sup>1</sup> API Number                                                  |         |                            |        | <sup>2</sup> Pool Code |               | <sup>3</sup> Pool Name |               |               |                        |        |        |  |
| 30-025-44364                                                             |         |                            |        | 98266                  |               | Bell Lake; Wolfcamp,   |               |               |                        |        |        |  |
| <sup>4</sup> Property Code                                               |         | •                          |        | 5 Property             | pperty Name   |                        |               | 6 Well Number |                        |        |        |  |
| 316706                                                                   |         | BELL LAKE UNIT SOUTH       |        |                        |               |                        |               |               |                        | 421H   | -      |  |
| <sup>7</sup> OGRID No. 12361                                             |         | 8 Operator Name            |        |                        |               |                        |               |               | <sup>9</sup> Elevation |        |        |  |
|                                                                          |         | KAISER-FRANCIS OIL COMPANY |        |                        |               |                        |               |               |                        | 3626.9 |        |  |
| <sup>10</sup> Surface Location                                           |         |                            |        |                        |               |                        |               |               |                        |        |        |  |
| UL or lot no.                                                            | Section | Township                   | Range  | Lot Idn                | Feet from the | North/South line       | Feet from the | East/W        | East/West line         |        | County |  |
| J                                                                        | 1       | 24 S                       | 33 E   |                        | 2060          | SOUTH                  | 2340          | EAST          |                        | LEA    |        |  |
| " Bottom Hole Location If Different From Surface                         |         |                            |        |                        |               |                        |               |               |                        |        |        |  |
| UL or lot no.                                                            | Section | Township                   | Range  | Lot Idn                | Feet from the | North/South line       | Feet from the | East/W        | East/West line         |        | County |  |
| C                                                                        | 36      | 23 S                       | 33 E   |                        | 330           | NORTH                  | 2110          | WEST          |                        | LEA    |        |  |
| 12 Dedicated Acres 13 Joint or Infill 14 Consolidation Code 15 Order No. |         |                            |        |                        |               |                        |               |               |                        |        |        |  |
| 239.71                                                                   |         |                            |        |                        |               |                        |               |               |                        |        |        |  |