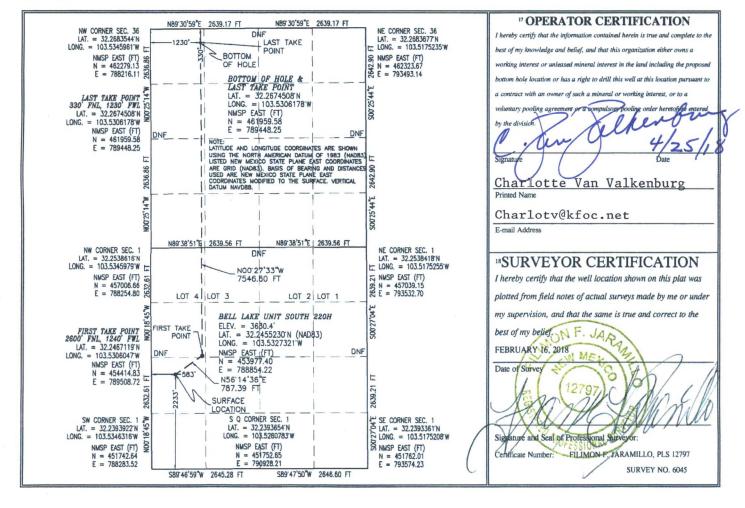

X AMENDED REPORT

Form C-102

District Office

WELL LOCATION AND ACREAGE DEDICATION PLAT

|                            | - |                         |             |                        |                        |  |
|----------------------------|---|-------------------------|-------------|------------------------|------------------------|--|
| <sup>1</sup> API Number    |   | <sup>2</sup> Pool Code  | Bell lake   | <sup>3</sup> Pool Name |                        |  |
| 30-025-44526               |   | -98259 98264            | Ojo Chiso;  | Bone Spring,           | Southwest              |  |
| <sup>4</sup> Property Code |   |                         |             |                        |                        |  |
| 316706                     |   | 220H                    |             |                        |                        |  |
| OGRID No.                  |   | 8 Operator              | Name        |                        | <sup>9</sup> Elevation |  |
| 12361                      |   | KAISER-FRANCIS          | OIL COMPANY |                        | 3630.4                 |  |
|                            |   | <sup>10</sup> Surface I | Location    |                        |                        |  |

Feet from the North/South line Feet from the East/West line Township Range Lot Idn County 33 E 2233 SOUTH WEST 24 S 583 LEA

11 Bottom Hole Location If Different From Surface

| Bottom Hole Bocation if Billeton I form Sarrace                          |         |          |       |         |               |                  |               |                |        |  |  |  |
|--------------------------------------------------------------------------|---------|----------|-------|---------|---------------|------------------|---------------|----------------|--------|--|--|--|
| UL or lot no.                                                            | Section | Township | Range | Lot Idn | Feet from the | North/South line | Feet from the | East/West line | County |  |  |  |
| D                                                                        | 36      | 23 S     | 33 E  |         | 330           | NORTH            | 1230          | WEST           | LEA    |  |  |  |
| 12 Dedicated Acres 13 Joint or Infill 14 Consolidation Code 15 Order No. |         |          |       |         |               |                  |               |                |        |  |  |  |
| 239.6                                                                    |         |          |       |         |               |                  |               |                |        |  |  |  |