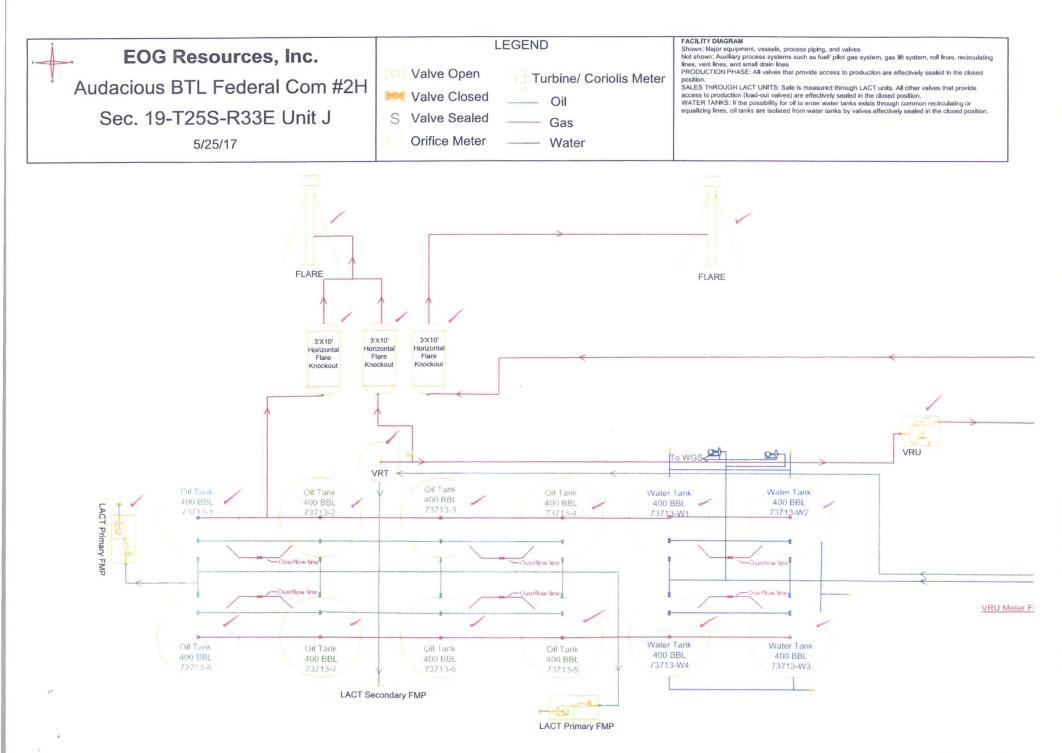

|                                                                                                                                                                                                                                                           | UNITED STATES<br>PARTMENT OF THE INTER                         |                    | OCD H                                                                                                      | obbs           | OMB NO<br>Expires: Ja                                            | APPROVED<br>D. 1004-0137<br>muary 31, 2018 |
|-----------------------------------------------------------------------------------------------------------------------------------------------------------------------------------------------------------------------------------------------------------|----------------------------------------------------------------|--------------------|------------------------------------------------------------------------------------------------------------|----------------|------------------------------------------------------------------|--------------------------------------------|
| BUREAU OF LAND MANAGEMENT<br>SUNDRY NOTICES AND REPORTS ON WELLS<br>Do not use this form for proposals to drill or to re-enter an<br>abandoned well. Use form 3160-3 (APD) for such proposals.                                                            |                                                                |                    |                                                                                                            |                | NMNM110838                                                       |                                            |
| abandoned wel                                                                                                                                                                                                                                             | s form for proposals to drill<br>I. Use form 3160-3 (APD) for  | r such pro         | posals. HC                                                                                                 | 20.94          | 2016 Indian, Allottee o                                          | r Tribe Name                               |
| SUBMIT IN TRIPLICATE - Other instructions on page 2                                                                                                                                                                                                       |                                                                |                    |                                                                                                            |                | 7. If Unit or CA/Agreement, Name and/or No.                      |                                            |
| 1. Type of Well □ Gas Well □ Other                                                                                                                                                                                                                        |                                                                |                    |                                                                                                            |                | 8. Well Name and No.<br>AUDACIOUS BTL FEDERAL COM 2H             |                                            |
| 2. Name of Operator Contact: KAY MADDOX<br>CONTACT: KAY MADDOX<br>E-Mail: Kay_Maddox@eogresources.com                                                                                                                                                     |                                                                |                    |                                                                                                            |                | 9. API Well No.<br>30-025-43430 -                                |                                            |
| 3a. Address3b. Phone No. (include area code)PO BOX 2267Ph: 432-686-3658MIDLAND, TX 79702Ph: 432-686-3658                                                                                                                                                  |                                                                |                    |                                                                                                            |                | 10. Field and Pool or Exploratory Area<br>WC-025 S253309P:UP WOL |                                            |
| 4. Location of Well (Footage, Sec., T.                                                                                                                                                                                                                    |                                                                |                    | 11. County or Parish, State                                                                                |                |                                                                  |                                            |
| Sec 19 T25S R33E NWSE 25                                                                                                                                                                                                                                  |                                                                | LEA CO             |                                                                                                            | LEA COUNTY,    | NM                                                               |                                            |
| 12. CHECK THE AP                                                                                                                                                                                                                                          | PROPRIATE BOX(ES) TO I                                         | NDICATI            | E NATURE O                                                                                                 | F NOTICE       | , REPORT, OR OTH                                                 | HER DATA                                   |
| TYPE OF SUBMISSION                                                                                                                                                                                                                                        | TYPE OF ACTION                                                 |                    |                                                                                                            |                |                                                                  |                                            |
| □ Notice of Intent                                                                                                                                                                                                                                        | tent 🗖 Acidize                                                 |                    | n                                                                                                          | Produc         | tion (Start/Resume)                                              | □ Water Shut-Off                           |
| Subsequent Report                                                                                                                                                                                                                                         | □ Alter Casing                                                 |                    | Hydraulic Fracturing                                                                                       |                | nation                                                           | U Well Integrity                           |
|                                                                                                                                                                                                                                                           | Casing Repair                                                  | □ New Construction |                                                                                                            | □ Recom        |                                                                  | Other<br>Site Facility Diagra              |
| Final Abandonment Notice                                                                                                                                                                                                                                  | <ul> <li>Change Plans</li> <li>Convert to Injection</li> </ul> |                    |                                                                                                            | □ Tempo        | m/Security Plan                                                  |                                            |
| determined that the site is ready for final inspection.<br>Please reference attached facility diagram for this well                                                                                                                                       |                                                                |                    | ACCEPTED FOR RECORD<br>APR - 4 2018<br>AMULINNAY LIE<br>BUREAU OF LAND MANAGEMENT<br>CARLSBAD FIELD OFFICE |                |                                                                  |                                            |
| 14. I hereby certify that the foregoing is                                                                                                                                                                                                                | true and correct.                                              | 28 vorified        | by the BLM Wel                                                                                             | Informatio     | n Sustam                                                         |                                            |
| Electronic Submission #377338 verified by the BLM Well Information System<br>For EOG RESOURCES INC, sent to the Hobbs<br>Committed to AFMSS for processing by DEBORAH MCKINNEY on 05/30/2017 ()                                                           |                                                                |                    |                                                                                                            |                |                                                                  |                                            |
| Name(Printed/Typed) KAY MADDOX                                                                                                                                                                                                                            |                                                                |                    | Title REGULATORY ANALYST                                                                                   |                |                                                                  |                                            |
| Signature (Electronic S                                                                                                                                                                                                                                   | I                                                              | Date 05/25/2017    |                                                                                                            |                |                                                                  |                                            |
|                                                                                                                                                                                                                                                           | THIS SPACE FOR F                                               | EDERAL             | OR STATE                                                                                                   | OFFICE L       | ISE                                                              |                                            |
| Approved By                                                                                                                                                                                                                                               |                                                                |                    | Title                                                                                                      |                |                                                                  | Date                                       |
| Conditions of approval, if any, are attached. Approval of this notice does not warrant or certify that the applicant holds legal or equitable title to those rights in the subject lease which would entitle the applicant to conduct operations thereon. |                                                                |                    | Office                                                                                                     |                |                                                                  |                                            |
| itle 18 U.S.C. Section 1001 and Title 43<br>States any false, fictitious or fraudulent s                                                                                                                                                                  |                                                                |                    |                                                                                                            | willfully to n | nake to any department or                                        | agency of the United                       |
| instructions on page 2) ** OPERAT                                                                                                                                                                                                                         | OR-SUBMITTED ** OPER                                           | ATOR-S             | UBMITTED *                                                                                                 | * OPERA        |                                                                  | ** 1                                       |