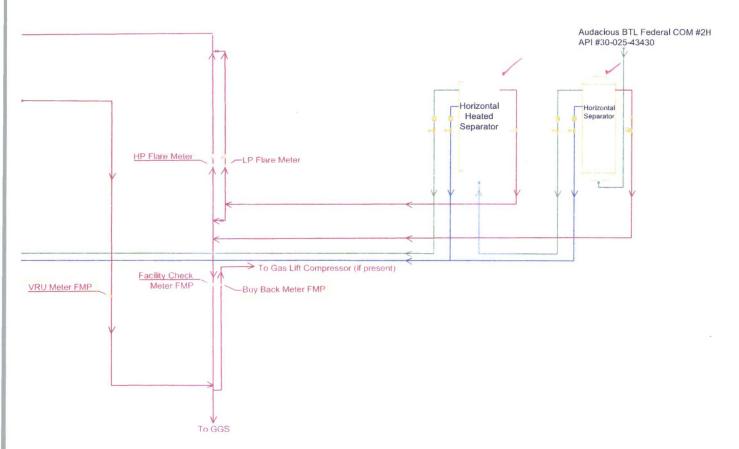

|                                                                                                                                                                                                                                                           | UNITED STATES<br>PARTMENT OF THE INTER                         |                    | OCD H                                                                                                      | obbs           | OMB NO<br>Expires: Ja                                            | APPROVED<br>D. 1004-0137<br>muary 31, 2018 |
|-----------------------------------------------------------------------------------------------------------------------------------------------------------------------------------------------------------------------------------------------------------|----------------------------------------------------------------|--------------------|------------------------------------------------------------------------------------------------------------|----------------|------------------------------------------------------------------|--------------------------------------------|
| BUREAU OF LAND MANAGEMENT<br>SUNDRY NOTICES AND REPORTS ON WELLS<br>Do not use this form for proposals to drill or to re-enter an<br>abandoned well. Use form 3160-3 (APD) for such proposals.                                                            |                                                                |                    |                                                                                                            |                | NMNM110838                                                       |                                            |
| abandoned wel                                                                                                                                                                                                                                             | s form for proposals to drill<br>I. Use form 3160-3 (APD) for  | r such pro         | posals. HC                                                                                                 | 20.94          | 2016 Indian, Allottee o                                          | r Tribe Name                               |
| SUBMIT IN TRIPLICATE - Other instructions on page 2                                                                                                                                                                                                       |                                                                |                    |                                                                                                            |                | 7. If Unit or CA/Agreement, Name and/or No.                      |                                            |
| 1. Type of Well □ Gas Well □ Other                                                                                                                                                                                                                        |                                                                |                    |                                                                                                            |                | 8. Well Name and No.<br>AUDACIOUS BTL FEDERAL COM 2H             |                                            |
| 2. Name of Operator Contact: KAY MADDOX<br>CONTACT: KAY MADDOX<br>E-Mail: Kay_Maddox@eogresources.com                                                                                                                                                     |                                                                |                    |                                                                                                            |                | 9. API Well No.<br>30-025-43430 -                                |                                            |
| 3a. Address3b. Phone No. (include area code)PO BOX 2267Ph: 432-686-3658MIDLAND, TX 79702Ph: 432-686-3658                                                                                                                                                  |                                                                |                    |                                                                                                            |                | 10. Field and Pool or Exploratory Area<br>WC-025 S253309P:UP WOL |                                            |
| 4. Location of Well (Footage, Sec., T.                                                                                                                                                                                                                    |                                                                |                    | 11. County or Parish, State                                                                                |                |                                                                  |                                            |
| Sec 19 T25S R33E NWSE 25                                                                                                                                                                                                                                  |                                                                | LEA CO             |                                                                                                            | LEA COUNTY,    | NM                                                               |                                            |
| 12. CHECK THE AP                                                                                                                                                                                                                                          | PROPRIATE BOX(ES) TO I                                         | NDICATI            | E NATURE O                                                                                                 | F NOTICE       | , REPORT, OR OTH                                                 | HER DATA                                   |
| TYPE OF SUBMISSION                                                                                                                                                                                                                                        | TYPE OF ACTION                                                 |                    |                                                                                                            |                |                                                                  |                                            |
| □ Notice of Intent                                                                                                                                                                                                                                        | tent 🗖 Acidize                                                 |                    | n                                                                                                          | Produc         | tion (Start/Resume)                                              | □ Water Shut-Off                           |
| Subsequent Report                                                                                                                                                                                                                                         | □ Alter Casing                                                 |                    | Hydraulic Fracturing                                                                                       |                | nation                                                           | U Well Integrity                           |
|                                                                                                                                                                                                                                                           | Casing Repair                                                  | □ New Construction |                                                                                                            | □ Recom        |                                                                  | Other<br>Site Facility Diagra              |
| Final Abandonment Notice                                                                                                                                                                                                                                  | <ul> <li>Change Plans</li> <li>Convert to Injection</li> </ul> |                    |                                                                                                            | □ Tempo        | m/Security Plan                                                  |                                            |
| determined that the site is ready for final inspection.<br>Please reference attached facility diagram for this well                                                                                                                                       |                                                                |                    | ACCEPTED FOR RECORD<br>APR - 4 2018<br>AMULINNAY LIE<br>BUREAU OF LAND MANAGEMENT<br>CARLSBAD FIELD OFFICE |                |                                                                  |                                            |
| 14. I hereby certify that the foregoing is                                                                                                                                                                                                                | true and correct.                                              | 28 vorified        | by the BLM Wel                                                                                             | Informatio     | n Sustam                                                         |                                            |
| Electronic Submission #377338 verified by the BLM Well Information System<br>For EOG RESOURCES INC, sent to the Hobbs<br>Committed to AFMSS for processing by DEBORAH MCKINNEY on 05/30/2017 ()                                                           |                                                                |                    |                                                                                                            |                |                                                                  |                                            |
| Name(Printed/Typed) KAY MADDOX                                                                                                                                                                                                                            |                                                                |                    | Title REGULATORY ANALYST                                                                                   |                |                                                                  |                                            |
| Signature (Electronic S                                                                                                                                                                                                                                   | I                                                              | Date 05/25/2017    |                                                                                                            |                |                                                                  |                                            |
|                                                                                                                                                                                                                                                           | THIS SPACE FOR F                                               | EDERAL             | OR STATE                                                                                                   | OFFICE L       | ISE                                                              |                                            |
| Approved By                                                                                                                                                                                                                                               |                                                                |                    | Title                                                                                                      |                |                                                                  | Date                                       |
| Conditions of approval, if any, are attached. Approval of this notice does not warrant or certify that the applicant holds legal or equitable title to those rights in the subject lease which would entitle the applicant to conduct operations thereon. |                                                                |                    | Office                                                                                                     |                |                                                                  |                                            |
| itle 18 U.S.C. Section 1001 and Title 43<br>States any false, fictitious or fraudulent s                                                                                                                                                                  |                                                                |                    |                                                                                                            | willfully to n | nake to any department or                                        | agency of the United                       |
| instructions on page 2) ** OPERAT                                                                                                                                                                                                                         | OR-SUBMITTED ** OPER                                           | ATOR-S             | UBMITTED *                                                                                                 | * OPERA        |                                                                  | ** 1                                       |