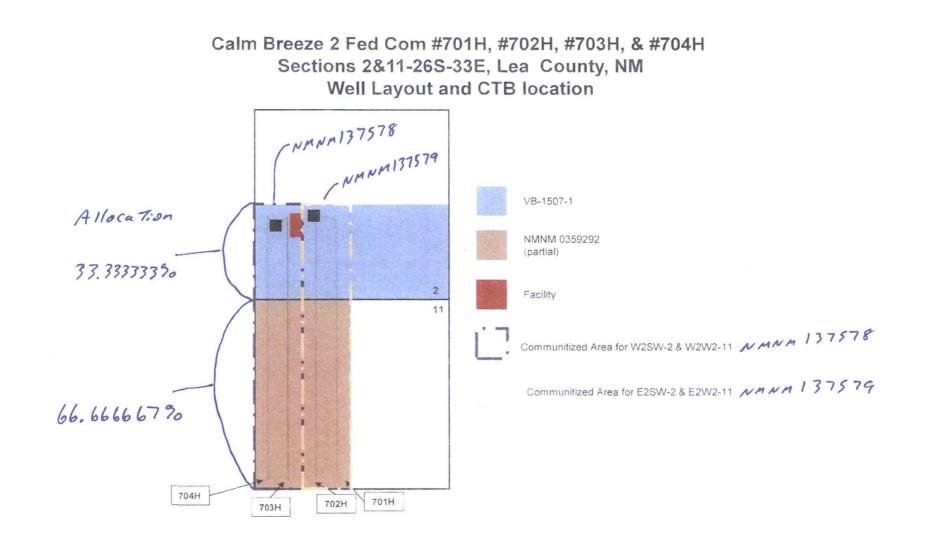

# NMNM137578 NMNM137579

#### Wells/Facilities, continued

| Agreement Lease Well/Fac Name, Number API Num<br>NMNM137579 NMNM0359292 CALM BREEZE 2 FED COM 701H 30-025-43 |                                    |
|--------------------------------------------------------------------------------------------------------------|------------------------------------|
| NMNM137579         NMNM0359292         CALM BREEZE 2 FED COM 702H 30-025-43                                  | 32.07                              |
| NMNM137578 NMNM0359292 CALM BREEZE 2 FED COM 703H 30-025-43                                                  |                                    |
| NMNM137578 NMNM0359292 CALM BREEZE 2 FED COM 704H 30-025-43                                                  | 32.07<br>3649-00-S1 Sec 2<br>32.07 |

#### GENERAL INFORMATION:

- Federal Lease NMNM 0359292 covers 720 acres, being the E2SW and E2 of section 10 and the W2 section 11 in Township 26 South, Range 33 East, Lea County, New Mexico. NMNM 0359292 has a base lease royalty of 12.5%.
- State lease VB-1507-1 covers 320 acres, being the S2 of section 2 in Township 26 South, Range 33 East, Lea County, New Mexico.
- The W2SW-2 of VB-1507-1 and the W2W2-11 of NMNM 0359292 will be communitized for the Wolfcamp formation. A State/Fed form of communitization will be submitted to both the New Mexico State Land Office and Bureau of Land Management for approval. NMNM 137578
- The E2SW-2 of VB-1507-1 and the E2W2-11 of NMNM 0359292 will be communitized for the Wolfcamp formation. A State/Fed form of communitization will be submitted to both the New Mexico State Land Office and Bureau of Land Management for approval. MMNM 137579
- The central tank battery to service the subject wells is located in the NWSW of section 2-26S-33E.
- Ownership is identical in each of the subject wells.
- An application to commingle production from the subject wells is being submitted to the NMSLO, BLM and the NMOCD.
- Enclosed herewith is (1) a map that displays the leases, the location of the subject wells, and the proposed CTB. (2) a process flow diagram, (3) the C-102 plat for each of the wells, and (4) the serial register page for NMNM 0359292.