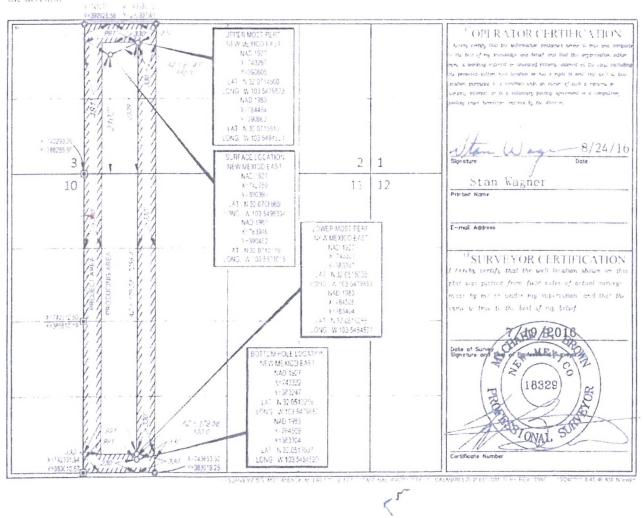

#### WELL LOCATION AND ACREAGE DEDICATION PLAT

|               | API Number  | r                     |                      | <sup>2</sup> Pool Code |                          | <sup>3</sup> Pool Name |               |                |        |  |  |
|---------------|-------------|-----------------------|----------------------|------------------------|--------------------------|------------------------|---------------|----------------|--------|--|--|
| 30-02         | 5-43        | 649                   | 98094                | 4                      | WC-                      | -025 G-09 S25          | 3336D; Upp    | er Wolfcamp    |        |  |  |
| Property C    | odr         |                       |                      |                        |                          | Well Number            |               |                |        |  |  |
| 3174          | 48          |                       |                      | CALM                   | BREEZE                   | 2 FED COM              |               | #              | #704H  |  |  |
| OGRID         | No.         |                       |                      |                        |                          | Elevation              |               |                |        |  |  |
| 7377          |             |                       |                      | EOO                    | G RESOUR                 | CES, INC.              |               | 3              | 317'   |  |  |
|               |             |                       |                      |                        | <sup>10</sup> Surface Lo | cation                 |               |                |        |  |  |
| CI or lat no  | Section     | Township              | Range                | l ot ldn               | Feet from the            | North/South line       | Feet from the | East/West line | County |  |  |
| L             | 2           | 26-S                  | 33-E                 | -                      | 2102'                    | SOUTH                  | 451'          | WEST           | LEA    |  |  |
| 1 I as lot no | Sr. D. 0    | Louistop              | Range                | 1 of Idn               | For the state            | North South Lose       | Let to a the  | Lest West Inc. | Counts |  |  |
| М             | 11          | 26-S                  | 33-E                 | -                      | 230'                     | SOUTH                  | 330'          | WEST           | LEA    |  |  |
| 240.00        | Character 1 | ofit <sup>14</sup> Co | t.<br>Soldation Code | Order                  | N -                      |                        |               |                |        |  |  |