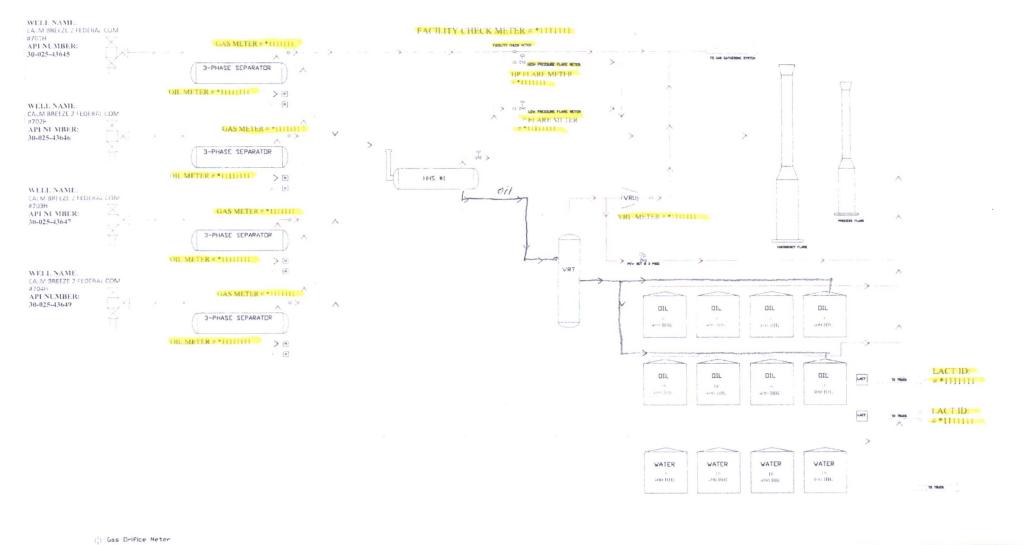

#### Process and Flow Descriptions:

The production from each well will flow into a dedicated 3-phase separator. The production stream will be separated into 3 independent streams (gas, oil, and water) by the separator and each stream will be measured individually after it exits the separator. The gas will be measured using a senior orifice meter

and used to allocate total volume measured at the facility check meter, high pressure flare meter, and low pressure flare meter.

CALM BREEZE 2 FEDERAL COM #701H gas allocation meter is an Emerson orifice meter (S/N \*1111111)

CALM BREEZE 2 FEDERAL COM #702H gas allocation meter is an Emerson orifice meter (S/N \*11111111)

CALM BREEZE 2 FEDERAL COM #703H gas allocation meter is an Emerson orifice meter (S/N / \*1111111)

CALM BREEZE 2 FEDERAL COM #704H gas allocation meter is an Emerson orifice meter (S/N/\*11111111)

The oil from the separators will be measured using a Coriolis meter

CALM BREEZE 2 FEDERAL COM #701H oil allocation meter is a FMC Coriolis meter (S/N \*1111111) CALM BREEZE 2 FEDERAL COM #702H oil allocation meter is a FMC Coriolis meter (S/N \*1111111) CALM BREEZE 2 FEDERAL COM #703H oil allocation meter is a FMC Coriolis meter (S/N \*1111111) CALM BREEZE 2 FEDERAL COM #704H oil allocation meter is a FMC Coriolis meter (S/N \*1111111)

The water will be measured using a vortex meter. The water from each separator is combined in a common header and flows into (4) 500 barrel coated steel tanks. Guided wave radar is used to measure water volumes in these tanks. The oil from each separator will be combined into a common header and flow into a heated horizontal separator (HHS) to aid separation of water entrained in the oil. Water from the heated separator flows into the common water header connected to the (4) 500 barrel water tanks. The water is then pumped and/or trucked to a salt water disposal well. The oil from the heated separator flows through a vapor recovery tower (VRT) where gas is allowed to breakout at a lower pressure, and then the oil flows into (8) 500 barrel coated steel tanks. Guided wave radar is used to measure water and oil volumes in these tanks. Oil is pumped out of the tanks through a Coriolis meter into a truck or a pipeline. Every tank utilizes a guided wave radar to determine the volume of product in each. After the gas from each separator is measured it is combined into a common header. The gas from the heated separator also flows into this header. The gas flows through the header to a custody transfer Emerson orifice meter (#\*1111111) that serves as our lease production meter. If the pipeline is experiencing problems and cannot take any gas, the gas will flow through the high pressure and low pressure flare meters (#\*11111111 and # \*11111111) to the flare. The overhead gas from the vapor recovery tower is compressed by a vapor recovery compressor and then measured by a custody transfer Emerson orifice meter (#\*1111111). The gas from the vapor recovery system combines with the gas from the lease production meter and flows into our gas gathering pipeline system.

\*Meter numbers will be provided upon installation of meters and completion of the facility. 5EE COAs

SEE COAS

SEE

COAS