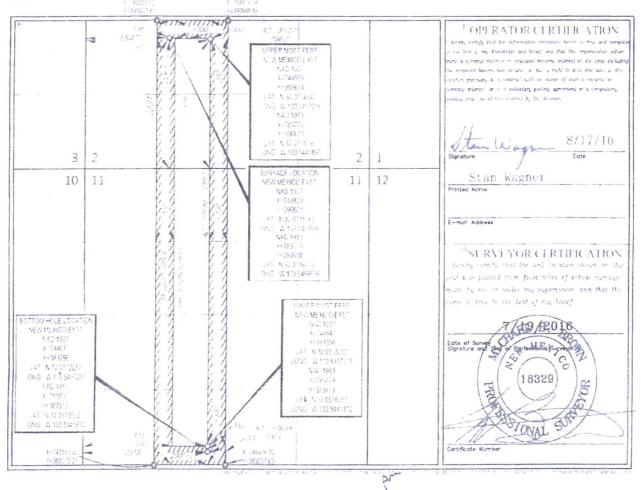

#### WELL LOCATION AND ACREAGE DEDICATION PLAT

|               | API Number  | r                     |                      | <sup>2</sup> Pool Code |                          | <sup>3</sup> Pool Name |               |                |        |  |  |
|---------------|-------------|-----------------------|----------------------|------------------------|--------------------------|------------------------|---------------|----------------|--------|--|--|
| 30-02         | 5-43        | 649                   | 98094                | 4                      | WC-                      | -025 G-09 S25          | 3336D; Upp    | er Wolfcamp    |        |  |  |
| Property C    | odr         |                       |                      |                        |                          | Well Number            |               |                |        |  |  |
| 3174          | 48          |                       |                      | CALM                   | BREEZE                   | 2 FED COM              |               | #              | #704H  |  |  |
| OGRID         | No.         |                       |                      |                        |                          | Elevation              |               |                |        |  |  |
| 7377          |             |                       |                      | EOO                    | G RESOUR                 | CES, INC.              |               | 3              | 317'   |  |  |
|               |             |                       |                      |                        | <sup>10</sup> Surface Lo | cation                 |               |                |        |  |  |
| CI or lat no  | Section     | Township              | Range                | l ot ldn               | Feet from the            | North/South line       | Feet from the | East/West line | County |  |  |
| L             | 2           | 26-S                  | 33-E                 | -                      | 2102'                    | SOUTH                  | 451'          | WEST           | LEA    |  |  |
| 1 I as lot no | Sr. D. 0    | Louistop              | Range                | 1 of Idn               | For the state            | North South Lose       | Let to a the  | Lest West Inc. | Counts |  |  |
| М             | 11          | 26-S                  | 33-E                 | -                      | 230'                     | SOUTH                  | 330'          | WEST           | LEA    |  |  |
| 240.00        | Character 1 | ofit <sup>14</sup> Co | t.<br>Soldation Code | Order                  | N -                      |                        |               |                |        |  |  |