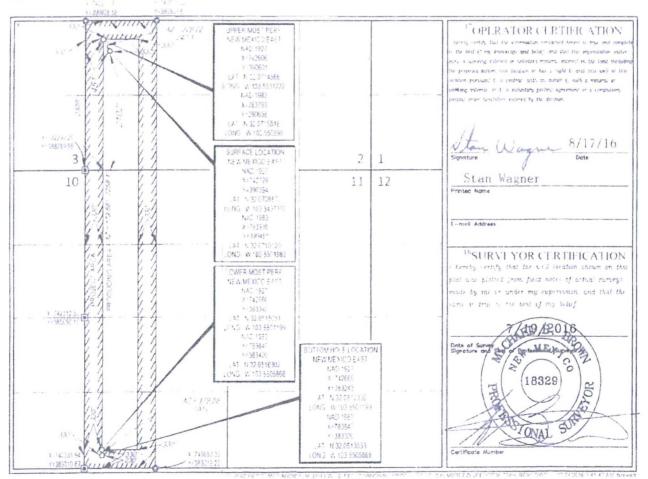

#### WELL LOCATION AND ACREAGE DEDICATION PLAT

|               | API Number  | r                     |                      | <sup>2</sup> Pool Code |                          | <sup>3</sup> Pool Name |               |                |        |  |  |
|---------------|-------------|-----------------------|----------------------|------------------------|--------------------------|------------------------|---------------|----------------|--------|--|--|
| 30-02         | 5-43        | 649                   | 98094                | 4                      | WC-                      | -025 G-09 S25          | 3336D; Upp    | er Wolfcamp    |        |  |  |
| Property C    | odr         |                       |                      |                        |                          | Well Number            |               |                |        |  |  |
| 3174          | 48          |                       |                      | CALM                   | BREEZE                   | 2 FED COM              |               | #              | #704H  |  |  |
| OGRID         | No.         |                       |                      |                        |                          | Elevation              |               |                |        |  |  |
| 7377          |             |                       |                      | EOO                    | G RESOUR                 | CES, INC.              |               | 3              | 317'   |  |  |
|               |             |                       |                      |                        | <sup>10</sup> Surface Lo | cation                 |               |                |        |  |  |
| CI or lat no  | Section     | Township              | Range                | l ot ldn               | Feet from the            | North/South line       | Feet from the | East/West line | County |  |  |
| L             | 2           | 26-S                  | 33-E                 | -                      | 2102'                    | SOUTH                  | 451'          | WEST           | LEA    |  |  |
| 1 I as lot no | Sr. D. 0    | Louistop              | Range                | 1 of Idn               | For the state            | North South Lose       | Let to a the  | Lest West Inc. | Counts |  |  |
| М             | 11          | 26-S                  | 33-E                 | -                      | 230'                     | SOUTH                  | 330'          | WEST           | LEA    |  |  |
| 240.00        | Character 1 | ofit <sup>14</sup> Co | t.<br>Soldation Code | Order                  | N -                      |                        |               |                |        |  |  |