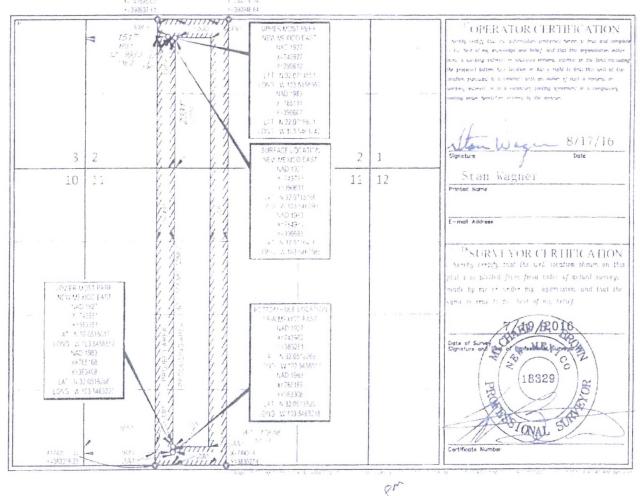

#### WELL LOCATION AND ACREAGE DEDICATION PLAT

|               | API Number  | r                     |                      | <sup>2</sup> Pool Code |                          | <sup>3</sup> Pool Name |               |                |        |  |  |
|---------------|-------------|-----------------------|----------------------|------------------------|--------------------------|------------------------|---------------|----------------|--------|--|--|
| 30-02         | 5-43        | 649                   | 98094                | 4                      | WC-                      | -025 G-09 S25          | 3336D; Upp    | er Wolfcamp    |        |  |  |
| Property C    | odr         |                       |                      |                        |                          | Well Number            |               |                |        |  |  |
| 3174          | 48          |                       |                      | CALM                   | BREEZE                   | 2 FED COM              |               | #              | #704H  |  |  |
| OGRID         | No.         |                       |                      |                        |                          | Elevation              |               |                |        |  |  |
| 7377          |             |                       |                      | EOO                    | G RESOUR                 | CES, INC.              |               | 3              | 317'   |  |  |
|               |             |                       |                      |                        | <sup>10</sup> Surface Lo | cation                 |               |                |        |  |  |
| CI or lat no  | Section     | Township              | Range                | l ot ldn               | Feet from the            | North/South line       | Feet from the | East/West line | County |  |  |
| L             | 2           | 26-S                  | 33-E                 | -                      | 2102'                    | SOUTH                  | 451'          | WEST           | LEA    |  |  |
| 1 I as lot no | Sr. D. 0    | Louistop              | Range                | 1 of Idn               | For the state            | North South Lose       | Let to a the  | Lest West Inc. | Counts |  |  |
| М             | 11          | 26-S                  | 33-E                 | -                      | 230'                     | SOUTH                  | 330'          | WEST           | LEA    |  |  |
| 240.00        | Character 1 | ofit <sup>14</sup> Co | t.<br>Soldation Code | Order                  | N -                      |                        |               |                |        |  |  |