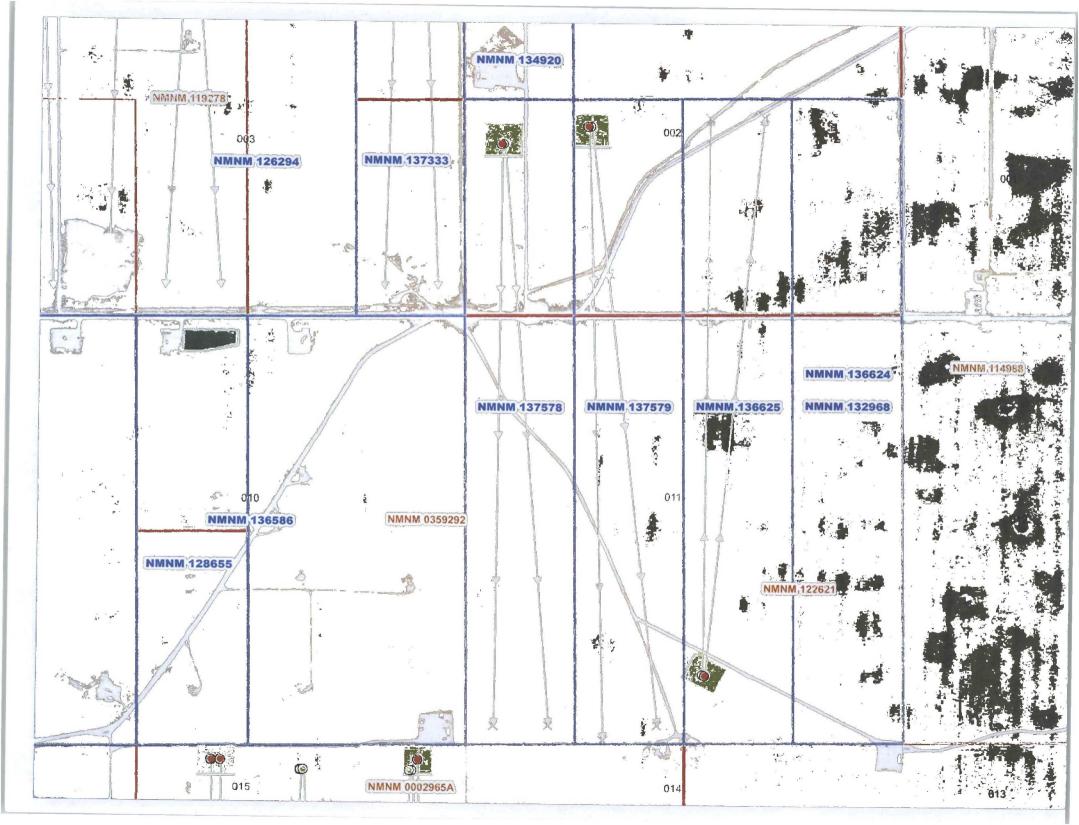

#### GENERAL INFORMATION:

- Federal Lease NMNM 0359292 covers 720 acres, being the E2SW and E2 of section 10 and the W2 section 11 in Township 26 South, Range 33 East, Lea County, New Mexico. NMNM 0359292 has a base lease royalty of 12.5%.
- State lease VB-1507-1 covers 320 acres, being the S2 of section 2 in Township 26 South, Range 33 East, Lea County, New Mexico.
- The W2SW-2 of VB-1507-1 and the W2W2-11 of NMNM 0359292 will be communitized for the Wolfcamp formation. A State/Fed form of communitization will be submitted to both the New Mexico State Land Office and Bureau of Land Management for approval. NMNM 137578
- The E2SW-2 of VB-1507-1 and the E2W2-11 of NMNM 0359292 will be communitized for the Wolfcamp formation. A State/Fed form of communitization will be submitted to both the New Mexico State Land Office and Bureau of Land Management for approval. MMNM 137579
- The central tank battery to service the subject wells is located in the NWSW of section 2-26S-33E.
- Ownership is identical in each of the subject wells.
- An application to commingle production from the subject wells is being submitted to the NMSLO, BLM and the NMOCD.
- Enclosed herewith is (1) a map that displays the leases, the location of the subject wells, and the proposed CTB. (2) a process flow diagram, (3) the C-102 plat for each of the wells, and (4) the serial register page for NMNM 0359292.