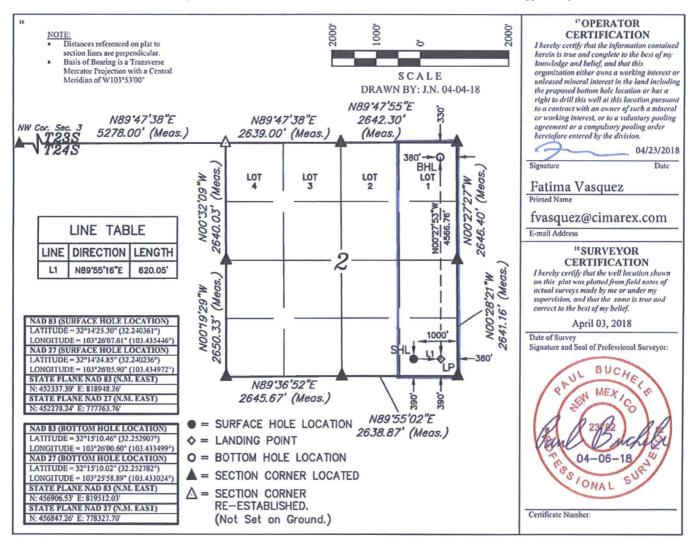

AMENDED REPORT

|                                |              |                                                       | WELL                          | LOCAT    | ION AND AC               | CREAGE DEDIC              | CATION PLAT           |                                |                                   |               |
|--------------------------------|--------------|-------------------------------------------------------|-------------------------------|----------|--------------------------|---------------------------|-----------------------|--------------------------------|-----------------------------------|---------------|
| 30-025-                        | 23           | 22                                                    | <sup>2</sup> Pool Code<br>220 |          | Antelope Ridge; Wolfcamp |                           |                       |                                |                                   |               |
| 32128                          | ode<br>PO    | <sup>5</sup> Property Name<br>CANYONLANDS 2 STATE COM |                               |          |                          |                           |                       | <sup>6</sup> Well Number<br>2H |                                   |               |
| <sup>7</sup> OGRID N<br>215099 | ío.          | <sup>8</sup> Operator Name<br>CIMAREX ENERGY CO.      |                               |          |                          |                           |                       |                                | <sup>9</sup> Elevation<br>3425.9' |               |
| "Surface Location              |              |                                                       |                               |          |                          |                           |                       |                                |                                   |               |
| UL or lot no.<br>P             | Section<br>2 | Township<br>24S                                       | Range<br>34E                  | Lot Idn  | Feet from the<br>390     | North/South line<br>SOUTH | Feet from the<br>1000 | East/Wes<br>EAS                |                                   | County<br>LEA |
|                                |              |                                                       | 11                            | Bottom H | ole Location             | If Different From         | Surface               |                                |                                   |               |

| UI, or lot no.<br>1 | Secti<br>2 |       | Township<br>24S | Range<br>34E | Lot Idn       | Feet from the<br>330 | North/South line<br>NORTH | Feet from the 380 | East/West line<br>EAST | County<br>LEA |
|---------------------|------------|-------|-----------------|--------------|---------------|----------------------|---------------------------|-------------------|------------------------|---------------|
| 12 Dedicated Acres  |            | 13 Jo | int or Infill   | 14 Conso     | lidation Code | 15 Order No.         |                           |                   |                        |               |