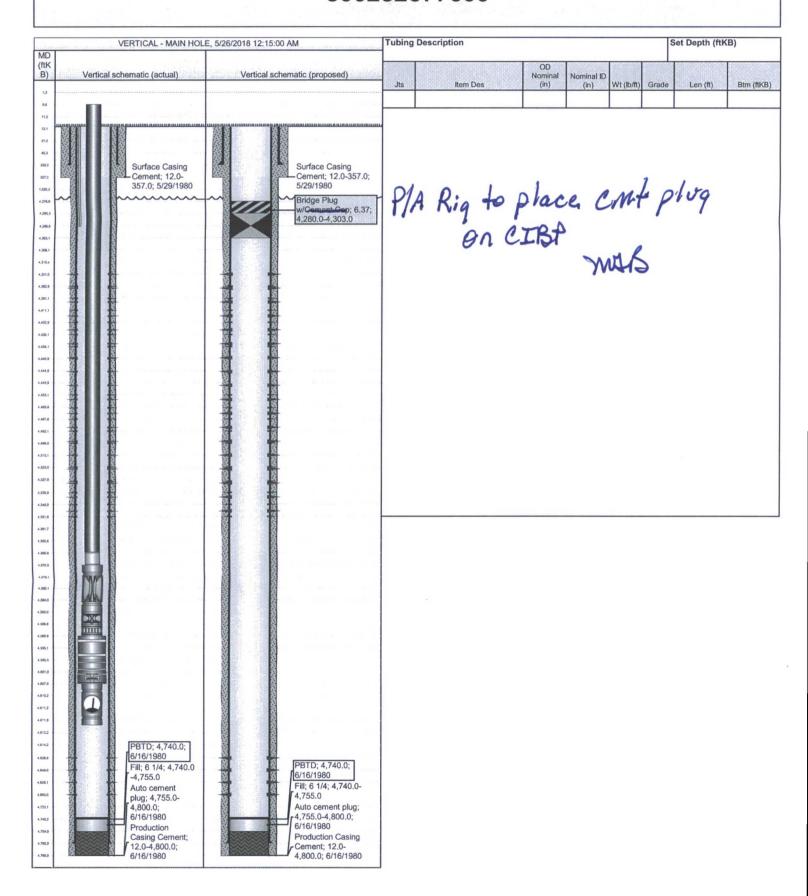

## Justification and Background: Pull ESP, set plug, and cement

This well has been submitted for P&A. This procedure will serve to pull the ESP that is currently downhole and set a cast-iron bridge plug to secure the wellbore until Basic Energy Services is available to plug the well.

## **Well Service Procedure:**

- 1) MIRU WSU. Kill well.
- 2) NDWH, NUBOP. RU cable and CT spoolers. POOH tubing with ESP assembly. LD ESP and stand back tubing. RD spooler.
- 3) PU & RIH w/bit & scraper for 7" 23# casing. Clean out just passed plug set depth @ 4300'. POOH and LD all.
- 4) PU MIRU wireline services. PU CIBP for 7" casing, setting tool, & CCL. RIH & set CIBP @ ~4300' (avoiding collars). POOH& LD CCL & setting tool.

> PU cement bailer. RIH & dump bail 20 of cement on top of CIBP. POOH, RDMO wireline services.

6) NDBOP, NUWH. RDMO WSU. Clean location.

CMT TO BE PLACED BY BASIC WHEN P/A STARTS.

WHEN P/A