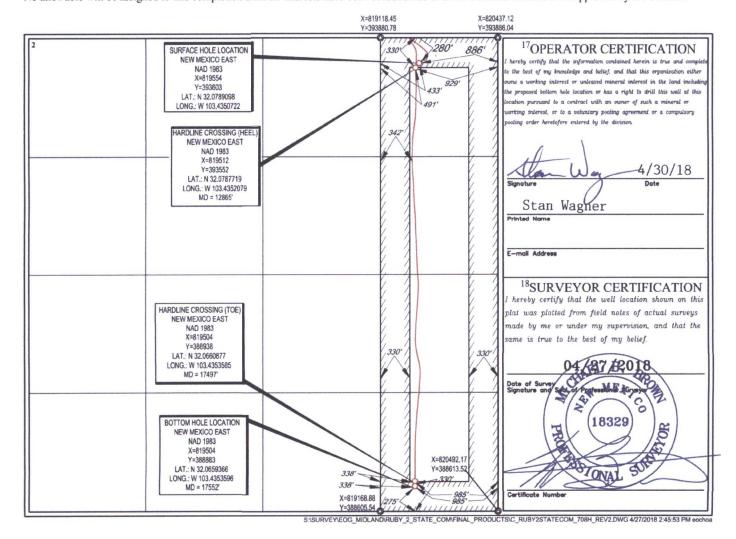

AMENDED REPORT

County

LEA

East/West line

EAST

WELL LOCATION AND ACREAGE DEDICATION PLAT

| API Number                 | <sup>2</sup> Pool Code     | <sup>3</sup> Pool Name |                                         |  |  |  |  |
|----------------------------|----------------------------|------------------------|-----------------------------------------|--|--|--|--|
| 30-025-44318               | 96658                      | Hardin Tank; Wolfcamp  |                                         |  |  |  |  |
| <sup>4</sup> Property Code | <sup>5</sup> Property Name |                        |                                         |  |  |  |  |
| 313190                     | RUBY 2 STATE COM           |                        |                                         |  |  |  |  |
| OGRID No.                  | 8                          | Operator Name          | 9Elevation                              |  |  |  |  |
| 7377                       | EOG RESOURCES, INC.        |                        |                                         |  |  |  |  |
|                            | <sup>10</sup> Su           | rface Location         | *************************************** |  |  |  |  |

34-E 280' NORTH 886

Feet from the

Lot Idn

| 11Bottom Hole Location If Different From Surface |                          |            |                 |          |               |                  |               |                |        |  |  |
|--------------------------------------------------|--------------------------|------------|-----------------|----------|---------------|------------------|---------------|----------------|--------|--|--|
| UL or lot no.                                    | Section                  | Township   | Range           | Lot Idn  | Feet from the | North/South line | Feet from the | East/West line | County |  |  |
| P                                                | 2                        | 26-S       | 34-E            | -        | 275'          | SOUTH            | 985'          | EAST           | LEA    |  |  |
| 160.00                                           | <sup>13</sup> Joint or l | nfill 14Ce | onsolidation Co | de 15Ord | ler No.       |                  |               |                |        |  |  |

No allowable will be assigned to this completion until all interests have been consolidated or a non-standard unit has been approved by the division.