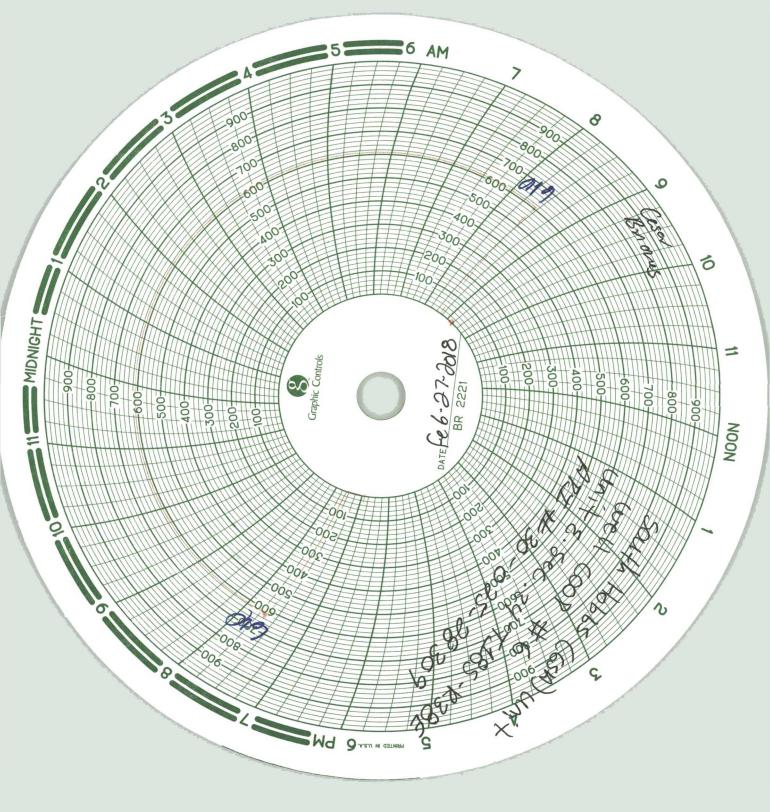

| Submit 1 Copy To Appropriate District Office State of New Mexico                                                                                                                                                                                                                            | Form C-103                                |
|---------------------------------------------------------------------------------------------------------------------------------------------------------------------------------------------------------------------------------------------------------------------------------------------|-------------------------------------------|
| <u>District I</u> – (575) 393-6161 Energy, Minerals and Natural Resources 1625 N. French Dr., Hobbs, NM 88240                                                                                                                                                                               | Revised July 18, 2013 WELL API NO.        |
| District II - (575) 748-1283 QBBS OCHL CONSERVATION DIVISION                                                                                                                                                                                                                                | 30-025-28309                              |
| <u>District III</u> – (505) 334-6178 1220 South St. Francis Dr.                                                                                                                                                                                                                             | 5. Indicate Type of Lease                 |
| 1000 Rio Brazos Rd., Aztec, NAPR 2 5 2018 Santa Fe, NM 87505                                                                                                                                                                                                                                | STATE FEE X  6. State Oil & Gas Lease No. |
| 1220 S. St. Francis Dr., Santa Fe, NM                                                                                                                                                                                                                                                       | o. State on & Gas Bease No.               |
| SUNDER CITIES AND REPORTS ON WELLS                                                                                                                                                                                                                                                          | 7. Lease Name or Unit Agreement Name      |
| (DO NOT USE THIS FORM FOR PROPOSALS TO DRILL OR TO DEEPEN OR PLUG BACK TO A DIFFERENT RESERVOIR. USE "APPLICATION FOR PERMIT" (FORM C-101) FOR SUCH PROPOSALS.)                                                                                                                             | North Hobbs G/SA Unit                     |
| 1. Type of Well: Oil Well Gas Well Other Injector                                                                                                                                                                                                                                           | 8. Well Number Coop 6                     |
| Name of Operator     Occidental Permian LTD                                                                                                                                                                                                                                                 | 9. OGRID Number<br>157984                 |
| 3. Address of Operator                                                                                                                                                                                                                                                                      | 10. Pool name or Wildcat                  |
| PO Box 4294 Houston, TX 77210                                                                                                                                                                                                                                                               | Hobbs; Grayburg - San Andres              |
| 4. Well Location                                                                                                                                                                                                                                                                            |                                           |
| Unit Letter E: 1950 feet from the N line and                                                                                                                                                                                                                                                | 535 feet from the W line                  |
| Section 34 Township 18S Range 37E  11. Elevation (Show whether DR, RKB, RT, GR, etc.                                                                                                                                                                                                        | NMPM County Lea                           |
| 3605' GL                                                                                                                                                                                                                                                                                    |                                           |
|                                                                                                                                                                                                                                                                                             |                                           |
| 12. Check Appropriate Box to Indicate Nature of Notice, Report or Other Data                                                                                                                                                                                                                |                                           |
| NOTICE OF INTENTION TO: SUBSEQUENT REPORT OF:                                                                                                                                                                                                                                               |                                           |
| PERFORM REMEDIAL WORK ☐ PLUG AND ABANDON ☐ REMEDIAL WOR                                                                                                                                                                                                                                     |                                           |
| TEMPORARILY ABANDON                                                                                                                                                                                                                                                                         |                                           |
| PULL OR ALTER CASING   MULTIPLE COMPL   CASING/CEMEN                                                                                                                                                                                                                                        | T JOB $\square$                           |
| DOWNHOLE COMMINGLE CLOSED-LOOP SYSTEM                                                                                                                                                                                                                                                       |                                           |
| OTHER: OTHER:                                                                                                                                                                                                                                                                               |                                           |
| 13. Describe proposed or completed operations. (Clearly state all pertinent details, and give pertinent dates, including estimated date of starting any proposed work). SEE RULE 19.15.7.14 NMAC. For Multiple Completions: Attach wellbore diagram of proposed completion or recompletion. |                                           |
| 1/11/18 – 1/17/18 – MIRU x NDWH x NUBOP. POOH 127 jts x injection equipment. Dumped 4.5 sxs cmt @ 4470' to                                                                                                                                                                                  |                                           |
| 4444'. WOC 2 hrs x tag cmt @ 4441'. RIH CIBP x tag at 4417. Needed to be deeper than 4433. RIH 4 ¾" bit x tag @ 4470'.                                                                                                                                                                      |                                           |
| Dump 5 more sxs cmt x WOC 2 hrs x tag cmt @ 4436'. RIH CIBP @ 4436'. RIH on/off too x PKR @ 4130' x 127 jts tbg @                                                                                                                                                                           |                                           |
| 4123'. Ran MIT – Chart attached. NDBOP x NUWH.                                                                                                                                                                                                                                              |                                           |
| 4123 . Nam Will Chart attached. NODOT X NOVII.                                                                                                                                                                                                                                              |                                           |
| 2/26/18 - 2/28/18 - MIRU x NDWH x NUBOP. Pressure tested tbg at 300psi x csg at 100psi. Tested csg to 600 psi which                                                                                                                                                                         |                                           |
| held good. Pumped 50 bbls BW. POOH 126 jts x injection equipment. Circ well w/ 110 bbls BW x tested csg , which held                                                                                                                                                                        |                                           |
| 600psi Retested tbg w/ same results, tbg leaking. Spaced well out x retested tbg to 2000psi, which held good, csg held                                                                                                                                                                      |                                           |
| 600psi. RIH on/off too x PKR @ 4130' x 124 jts tbg @ 4123'. Ran MIT – Chart attached. NDBOP x NUWH.                                                                                                                                                                                         |                                           |
| Spud Date: 01/11/2018 Rig Release Date: 02/28/201                                                                                                                                                                                                                                           | 18                                        |
| Spud Date.                                                                                                                                                                                                                                                                                  |                                           |
|                                                                                                                                                                                                                                                                                             |                                           |
| I hereby certify that the information above is trye and complete to the best of my knowledg                                                                                                                                                                                                 | e and belief.                             |
| 1 cland                                                                                                                                                                                                                                                                                     |                                           |
| SIGNATURE TITLE Regulatory Specialist                                                                                                                                                                                                                                                       | DATE04/24/2018                            |
| Type or print name April Hood E-mail address: April_Hood@O                                                                                                                                                                                                                                  | cy.com PHONE: 713-366-5771                |
| For State Use Only                                                                                                                                                                                                                                                                          |                                           |
| APPROVED BY: Y CALLY STOWN FITTLE AD/II DATE 5/3/2018                                                                                                                                                                                                                                       |                                           |
| Conditions of Approval (if any):                                                                                                                                                                                                                                                            |                                           |
| 0                                                                                                                                                                                                                                                                                           |                                           |