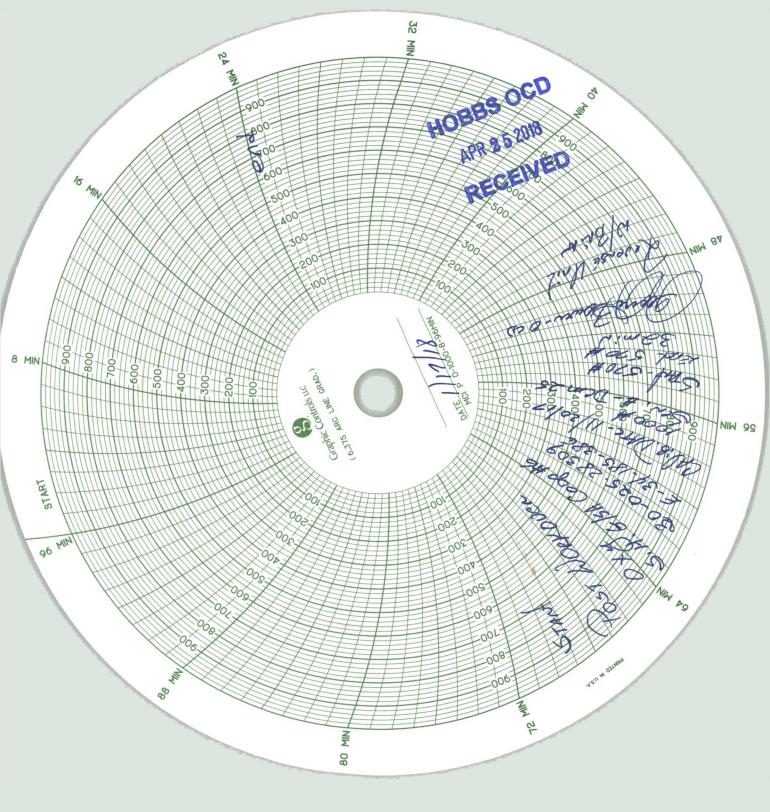

| Submit 1 Copy To Appropriate District Office State of New Mexico                                                                                                                                                                                                                            | Form C-103                                |
|---------------------------------------------------------------------------------------------------------------------------------------------------------------------------------------------------------------------------------------------------------------------------------------------|-------------------------------------------|
| <u>District I</u> – (575) 393-6161 Energy, Minerals and Natural Resources 1625 N. French Dr., Hobbs, NM 88240                                                                                                                                                                               | Revised July 18, 2013 WELL API NO.        |
| District II - (575) 748-1283 QBBS OCHL CONSERVATION DIVISION                                                                                                                                                                                                                                | 30-025-28309                              |
| <u>District III</u> – (505) 334-6178 1220 South St. Francis Dr.                                                                                                                                                                                                                             | 5. Indicate Type of Lease                 |
| 1000 Rio Brazos Rd., Aztec, NAPR 2 5 2018 Santa Fe, NM 87505                                                                                                                                                                                                                                | STATE FEE X  6. State Oil & Gas Lease No. |
| 1220 S. St. Francis Dr., Santa Fe, NM                                                                                                                                                                                                                                                       | o. State on & Gas Bease No.               |
| SUNDER CITIES AND REPORTS ON WELLS                                                                                                                                                                                                                                                          | 7. Lease Name or Unit Agreement Name      |
| (DO NOT USE THIS FORM FOR PROPOSALS TO DRILL OR TO DEEPEN OR PLUG BACK TO A DIFFERENT RESERVOIR. USE "APPLICATION FOR PERMIT" (FORM C-101) FOR SUCH PROPOSALS.)                                                                                                                             | North Hobbs G/SA Unit                     |
| 1. Type of Well: Oil Well Gas Well Other Injector                                                                                                                                                                                                                                           | 8. Well Number Coop 6                     |
| Name of Operator     Occidental Permian LTD                                                                                                                                                                                                                                                 | 9. OGRID Number<br>157984                 |
| 3. Address of Operator                                                                                                                                                                                                                                                                      | 10. Pool name or Wildcat                  |
| PO Box 4294 Houston, TX 77210                                                                                                                                                                                                                                                               | Hobbs; Grayburg - San Andres              |
| 4. Well Location                                                                                                                                                                                                                                                                            |                                           |
| Unit Letter E: 1950 feet from the N line and                                                                                                                                                                                                                                                | 535 feet from the W line                  |
| Section 34 Township 18S Range 37E  11. Elevation (Show whether DR, RKB, RT, GR, etc.                                                                                                                                                                                                        | NMPM County Lea                           |
| 3605' GL                                                                                                                                                                                                                                                                                    |                                           |
|                                                                                                                                                                                                                                                                                             |                                           |
| 12. Check Appropriate Box to Indicate Nature of Notice, Report or Other Data                                                                                                                                                                                                                |                                           |
| NOTICE OF INTENTION TO: SUBSEQUENT REPORT OF:                                                                                                                                                                                                                                               |                                           |
| PERFORM REMEDIAL WORK ☐ PLUG AND ABANDON ☐ REMEDIAL WOR                                                                                                                                                                                                                                     |                                           |
| TEMPORARILY ABANDON                                                                                                                                                                                                                                                                         |                                           |
| PULL OR ALTER CASING   MULTIPLE COMPL   CASING/CEMEN                                                                                                                                                                                                                                        | T JOB $\square$                           |
| DOWNHOLE COMMINGLE CLOSED-LOOP SYSTEM                                                                                                                                                                                                                                                       |                                           |
| OTHER: OTHER:                                                                                                                                                                                                                                                                               |                                           |
| 13. Describe proposed or completed operations. (Clearly state all pertinent details, and give pertinent dates, including estimated date of starting any proposed work). SEE RULE 19.15.7.14 NMAC. For Multiple Completions: Attach wellbore diagram of proposed completion or recompletion. |                                           |
| 1/11/18 – 1/17/18 – MIRU x NDWH x NUBOP. POOH 127 jts x injection equipment. Dumped 4.5 sxs cmt @ 4470' to                                                                                                                                                                                  |                                           |
| 4444'. WOC 2 hrs x tag cmt @ 4441'. RIH CIBP x tag at 4417. Needed to be deeper than 4433. RIH 4 ¾" bit x tag @ 4470'.                                                                                                                                                                      |                                           |
| Dump 5 more sxs cmt x WOC 2 hrs x tag cmt @ 4436'. RIH CIBP @ 4436'. RIH on/off too x PKR @ 4130' x 127 jts tbg @                                                                                                                                                                           |                                           |
| 4123'. Ran MIT – Chart attached. NDBOP x NUWH.                                                                                                                                                                                                                                              |                                           |
| 4123 . Nam Will Chart attached. NODOT X NOVII.                                                                                                                                                                                                                                              |                                           |
| 2/26/18 - 2/28/18 - MIRU x NDWH x NUBOP. Pressure tested tbg at 300psi x csg at 100psi. Tested csg to 600 psi which                                                                                                                                                                         |                                           |
| held good. Pumped 50 bbls BW. POOH 126 jts x injection equipment. Circ well w/ 110 bbls BW x tested csg , which held                                                                                                                                                                        |                                           |
| 600psi Retested tbg w/ same results, tbg leaking. Spaced well out x retested tbg to 2000psi, which held good, csg held                                                                                                                                                                      |                                           |
| 600psi. RIH on/off too x PKR @ 4130' x 124 jts tbg @ 4123'. Ran MIT – Chart attached. NDBOP x NUWH.                                                                                                                                                                                         |                                           |
| Spud Date: 01/11/2018 Rig Release Date: 02/28/201                                                                                                                                                                                                                                           | 18                                        |
| Spud Date.                                                                                                                                                                                                                                                                                  |                                           |
|                                                                                                                                                                                                                                                                                             |                                           |
| I hereby certify that the information above is trye and complete to the best of my knowledg                                                                                                                                                                                                 | e and belief.                             |
| 1 cland                                                                                                                                                                                                                                                                                     |                                           |
| SIGNATURE TITLE Regulatory Specialist                                                                                                                                                                                                                                                       | DATE04/24/2018                            |
| Type or print name April Hood E-mail address: April_Hood@O                                                                                                                                                                                                                                  | cy.com PHONE: 713-366-5771                |
| For State Use Only                                                                                                                                                                                                                                                                          |                                           |
| APPROVED BY: Y CALLY STOWN FITTLE AD/II DATE 5/3/2018                                                                                                                                                                                                                                       |                                           |
| Conditions of Approval (if any):                                                                                                                                                                                                                                                            |                                           |
| 0                                                                                                                                                                                                                                                                                           |                                           |