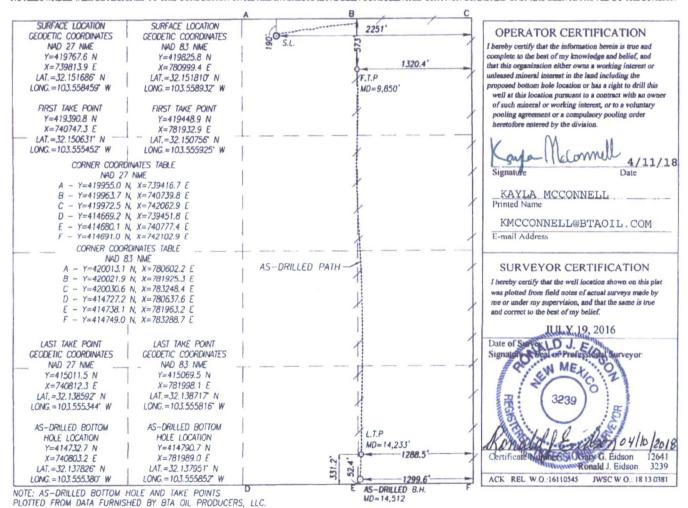

## WELL LOCATION AND ACREAGE DEDICATION PLAT

| API Number              |         |            | Poul Code        |             |                   | Pool Name                       |               |                |                   |  |
|-------------------------|---------|------------|------------------|-------------|-------------------|---------------------------------|---------------|----------------|-------------------|--|
| 30-025-43612            |         |            |                  | 97900       |                   | RED HILLS; UPPER BONE SPRING ST |               |                | HALE              |  |
| Property Code<br>317432 |         | VACA DRAWS |                  |             |                   | orty Name<br>19418 10 FEDERAL   |               |                | Well Number<br>7H |  |
| OGRID No.<br>260297     |         |            |                  |             | Operator Nam      | or Name<br>DDUCERS, LLC         |               |                | Elevation 3421'   |  |
|                         |         |            | EIVED            |             | Surface Locati    | ion                             |               |                |                   |  |
| UL or lot No.           | Section | Townsip    | Range            | Lot ldn     | Feet from the     | North/South line                | Feet from the | East/West line | County            |  |
| В                       | 10      | 25-S       | 33-E             |             | 190               | NORTH                           | 2251          | EAST           | LEA               |  |
|                         |         |            | 1                | Bottom Hole | Location If Diffe | erent From Surface              |               |                |                   |  |
| UL or lot No.           | Section | Township   | Range            | Lot Idn     | Feet from the     | North/South line                | Feet from the | East/West line | County            |  |
| P                       | 10      | 25-S       | 33-E             |             | 52.4              | SOUTH                           | 1299.6        | EAST           | LEA               |  |
| Dedicated Acres         | Joint o | r Infill C | Consolidation Co | de Orde     | er No             |                                 |               |                |                   |  |