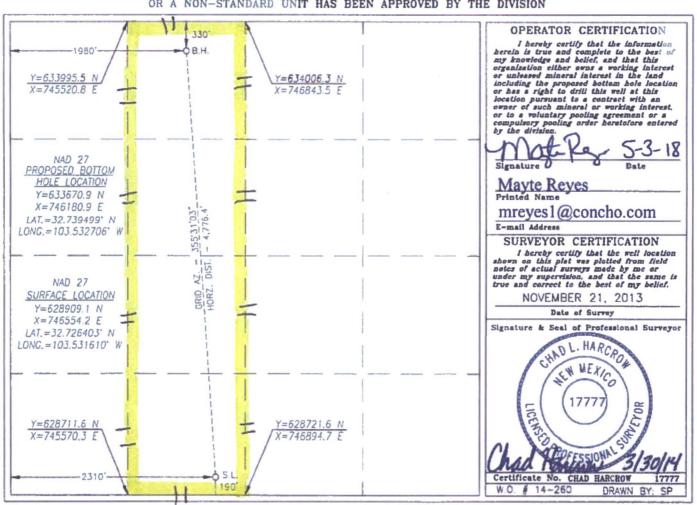

State of New Mexico DISTRICT I

1815 N. FRENCE DR., BOSBS, NM 88240
FRENCE (578) 383-6161 FAX: (578) 383-6720

Energy, Moor S

Ene DISTRICT I

Form C-102 Revised August 1, 2011 Submit one copy to appropriate District Office

DISTRICT IV
1220 S. ST. FRANCIS DR. SANTA FR. NM 67503
Phone: (805) 476-3460 Fer: (805) 476-3462 RECEIVED

AMENDED REPORT

|                               | WELL LOCATION AND                  | ACREAGE DEDICATION    | PLAT                |
|-------------------------------|------------------------------------|-----------------------|---------------------|
| 30-025-42040 Pool Code<br>960 |                                    | Airstrip; Bone Spring |                     |
| Property Code<br>313197       | Property Name KINGFISHER STATE COM |                       | Well Number<br>3H   |
| OGRID No.<br>229137           | COG OPERATING, LLC                 |                       | Elevation<br>3992.6 |

## UL or lot No. Section Township Range Lot Idn Feet from the North/South line Feet from the East/West line County 23 18-S 34-F 190 SOUTH 2310 WEST N LEA Bottom Hole Location If Different From Surface

Surface Location

## UL or lot No. Section Township Range Lot Idn Feet from the North/South line East/West line Feet from the County C 23 18-S 34-E 330 NORTH 1980 WEST LEA

Dedicated Acres Joint or Infill | Consolidation Code Order No 160

NO ALLOWABLE WILL BE ASSIGNED TO THIS COMPLETION UNTIL ALL INTERESTS HAVE BEEN CONSOLIDATED OR A NON-STANDARD UNIT HAS BEEN APPROVED BY THE DIVISION