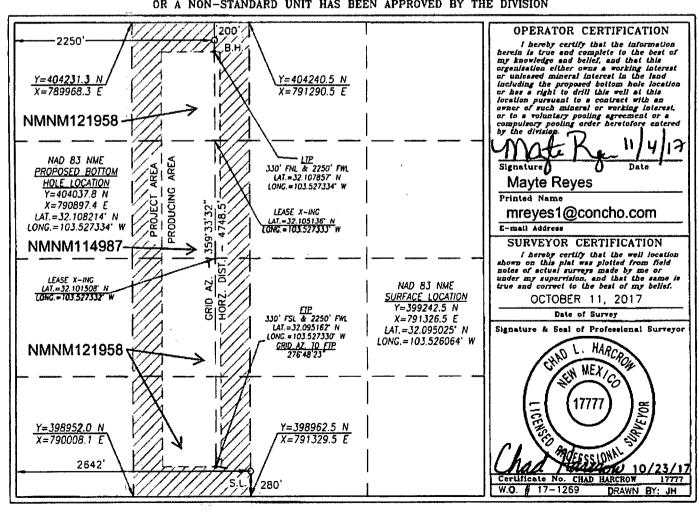

AMENDED REPORT

DISTRICT IV

| API Number<br>30-025-44730 | WELL LOCATION AND ACREAGE DEDICATION PLAT  Pool Code  Wildcat; Wolfcamp |  |                      |  |  |  |  |
|----------------------------|-------------------------------------------------------------------------|--|----------------------|--|--|--|--|
| 32/209                     | Property No<br>DOMINATOR 25 F                                           |  | Well Number<br>708H  |  |  |  |  |
| OGRID No.<br>229137        | Operator No<br>COG OPERATI                                              |  | Elevation<br>3337.6' |  |  |  |  |

## Surface Location

| Г | UL or tot No. | Section | Township | Range | Lot Idn | Feet from the | North/South line | Feet from the | East/West line | County |
|---|---------------|---------|----------|-------|---------|---------------|------------------|---------------|----------------|--------|
|   | N             | 25      | 25-S     | 33-E  |         | 280           | SOUTH            | 2642          | WEST           | LEA    |

## Bottom Hole Location If Different From Surface

| UL or lot No.   | Section<br>25 | Township<br>25-S | Range<br>33-E | Lot Idn | Feet from the 200 | North/South line<br>NORTH | Feet from the 2250 | East/West line<br>WEST | County<br>LEA |
|-----------------|---------------|------------------|---------------|---------|-------------------|---------------------------|--------------------|------------------------|---------------|
| Dedicated Acres | Joint o       | r Infill Co      | nsolidation ( | Code Or | der No.           |                           |                    |                        |               |

NO ALLOWABLE WILL BE ASSIGNED TO THIS COMPLETION UNTIL ALL INTERESTS HAVE BEEN CONSOLIDATED OR A NON-STANDARD UNIT HAS BEEN APPROVED BY THE DIVISION