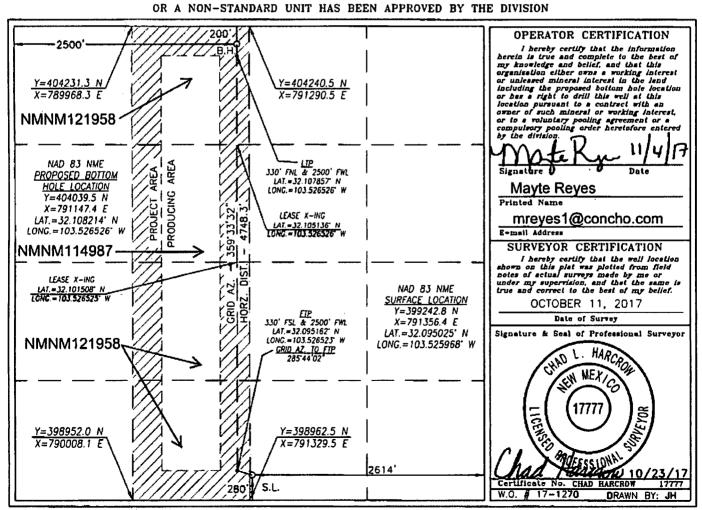

WELL LOCATION AND ACREAGE DEDICATION PLAT Pool Code 30-025- *4478* 809 Mildcat: Wolfcamp Property Well Number DOMINATOR 25 FEDERAL COM 707H OGRID No. Operator Name Elevation COG OPERATING, LLC 229137 3337.8 Surface Location Feet from the East/West line UL or lot No. Section Township Range Let Ide North/South line Feet from the County 0 25 25 - S33-E 280 SOUTH 2614 EAST LEA Bottom Hole Location If Different From Surface Lot Idn Feet from the North/South line UL or lot No. Section Township Range Feet from the East/West line County 33-E 200 **NORTH** 2500 25 25-S WEST LEA Dedicated Acres Joint or Infill Consolidation Code Order No. 160